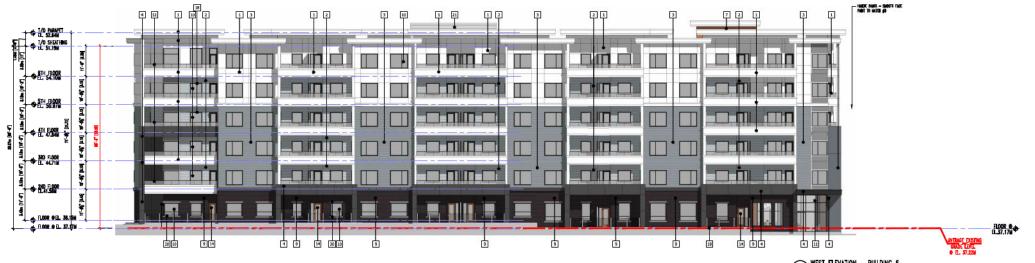

### Site planning and Building Design

• The proposed 6-storey apartment buildings (Building 6 and 7) will utilize the same building footprint and continue to share the underground parkade structure. The changes are limited to the addition of 2-storeys to the previously approved 4-storey apartment buildings resulting in eighty (80) additional dwelling units for a total of 235 dwelling units in Building 6 and 7.

- The form and character of the proposed 6-storey apartment buildings (Building 6 and 7) are consistent with the previously approved Detailed DP, issued for Phase 2, under Development Application No. 7921-0005-00. Furthermore, the proposed development is architecturally coordinated with the adjacent 5-storey apartment buildings (Building 4 and 5) currently under construction on the east side of Gooseberry Drive.
- All other aspects of the original building design approved under Development Application No. 7921-0005-00 have been retained, where possible, including a variety of high-quality materials and contemporary colour scheme.