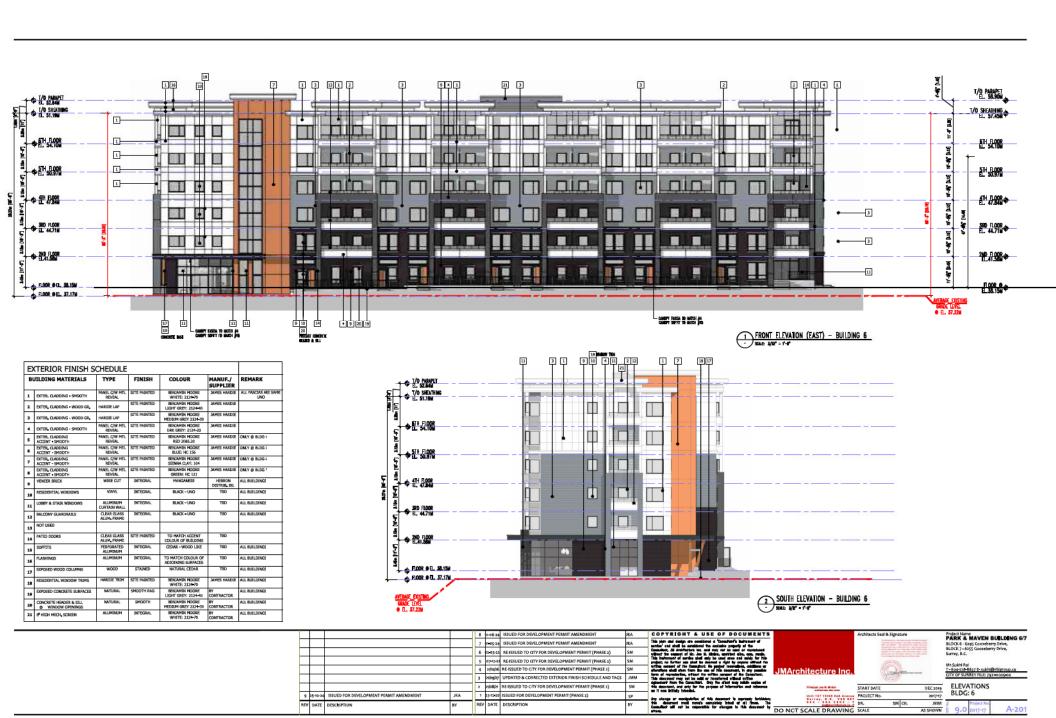

### Form and Character Development Permit Requirement

- The proposed changes to Building 6 and Building 7 generally comply with the Form and Character Development Permit guidelines in the OCP and Detailed Development Permit issued for the northern portion subject site under the previous application (Development Application No. 7921-0005-00).
- The applicant has worked with staff to ensure the exterior modifications to Building 6 and 7 are architecturally coordinated with the remaining apartment buildings approved under the previous development application.
- In addition, the applicant has committed to working with staff to scale back the upper-storeys of the proposed development at specific pinch points in order to provide an appropriate interface and mitigate any impacts of the proposed 6-storey apartment building on adjacent landuses, specifically the townhouse development to the west (Greenside Estates).

### Site planning and Building Design

• The proposed 6-storey apartment buildings (Building 6 and 7) will utilize the same building footprint and continue to share the underground parkade structure. The changes are limited to the addition of 2-storeys to the previously approved 4-storey apartment buildings resulting in eighty (80) additional dwelling units for a total of 235 dwelling units in Building 6 and 7.

- The form and character of the proposed 6-storey apartment buildings (Building 6 and 7) are consistent with the previously approved Detailed DP, issued for Phase 2, under Development Application No. 7921-0005-00. Furthermore, the proposed development is architecturally coordinated with the adjacent 5-storey apartment buildings (Building 4 and 5) currently under construction on the east side of Gooseberry Drive.
- All other aspects of the original building design approved under Development Application No. 7921-0005-00 have been retained, where possible, including a variety of high-quality materials and contemporary colour scheme.