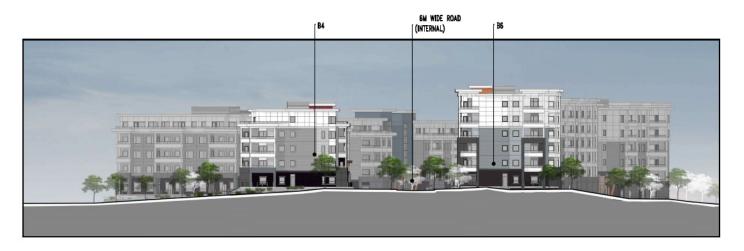

### Site planning and Building Design

• The proposed 6-storey apartment buildings (Building 6 and 7) will utilize the same building footprint and continue to share the underground parkade structure. The changes are limited to the addition of 2-storeys to the previously approved 4-storey apartment buildings resulting in eighty (80) additional dwelling units for a total of 235 dwelling units in Building 6 and 7.

- The form and character of the proposed 6-storey apartment buildings (Building 6 and 7) are consistent with the previously approved Detailed DP, issued for Phase 2, under Development Application No. 7921-0005-00. Furthermore, the proposed development is architecturally coordinated with the adjacent 5-storey apartment buildings (Building 4 and 5) currently under construction on the east side of Gooseberry Drive.
- All other aspects of the original building design approved under Development Application No. 7921-0005-00 have been retained, where possible, including a variety of high-quality materials and contemporary colour scheme.

### **Transportation Considerations**

- The subject property is located along an existing Frequent Transit Network (FTN) and will be located within roughly 800 metres of a future SkyTrain station at the intersection of 190 Street and Fraser Highway (Clayton Station).
- In addition, the subject site is located within approximately 140 metres of an existing bus stop (#502 Langley Centre/Surrey Central Station and #503 Aldergrove/Surrey Central Station).
- A higher-density multiple residential development on the subject site is supportable given the site is located within close proximity to an exiting Frequent Transit Network (Fraser Highway) and future rapid transit (SkyTrain). In addition, the subject site is located within 800 metres of a future SkyTrain Station and located within Tier 3 which allows a density of 3.0 FAR/8-storeys.
- The subject site will obtain driveway access from three separate points:
  - One driveway access is located along the northern boundary of the subject site from a 6 metre wide dedicated lane, off 192 Street, that was provided as part of Development Application No. 7915-0393-00;
  - One driveway access is provided mid-way through the subject site, via Fairway Drive, and secured through an access easement agreement with the Greenside Estates strata development under Development Application No. 7915-0393-00; and
  - One driveway access is allowed to/from Fraser Highway, along the north lot line, but this access point is currently restricted to right-in/right-out vehicular movement. It is anticipated that driveway access can be improved to allow for a future full-movement signal with the SkyTrain extension along Fraser Highway.