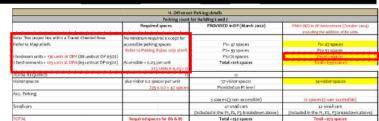

| Zoning                       | CD        | Bylaw No. 20151      | Current Proposal<br>(Phase 1 & 2)                                     |
|------------------------------|-----------|----------------------|-----------------------------------------------------------------------|
| Unit Density:                |           | 135 upha             | 95 upha                                                               |
| Floor Area Ratio:            |           | 1.03                 | 0.86                                                                  |
| Lot Coverage:                |           | 35%                  | 22%                                                                   |
| Yards and Setbacks           |           |                      |                                                                       |
| North:                       |           | 4.4 m.               | +4.4 m.                                                               |
| East:                        |           | 7.5 m.               | 7.5 m.                                                                |
| South:                       |           | 4.5 m.               | +4.5 m.                                                               |
| West:                        |           | 2.7 m.               | 2.7 m.                                                                |
| Principal Building Height:   |           | 21 M.                | 21 m.                                                                 |
| Permitted Uses:              |           | ple unit residential | Multiple unit residential                                             |
|                              |           | ngs and/or ground-   | buildings and/or ground-                                              |
|                              |           | nted multiple unit   | oriented multiple unit                                                |
|                              | resi      | dential buildings.   | residential buildings.                                                |
| Amenity Space                |           |                      |                                                                       |
| Indoor Amenity:              |           | 1,569 sq. m.         | The proposed 1,258 sq. m. +<br>CIL meets the CD Bylaw<br>requirement. |
| Outdoor Amenity:             |           | 1,569 sq. m.         | The proposed 1,881 m <sup>2</sup> exceeds the CD Bylaw requirement.   |
| Parking (Part 5)             |           | Required             | Proposed                                                              |
| Number of Stalls (Building 6 | and Build |                      |                                                                       |
| Residential:                 |           | N/A                  | 239 spaces                                                            |
| Residential Visitor:         |           | N/A                  | 34 spaces                                                             |
| Accessible:                  |           | 6 stalls             | 12 spaces                                                             |
| Total:                       |           | 6 stalls             | 273 spaces                                                            |
| Bicycle Spaces               |           |                      |                                                                       |
| Residential Secure Parking:  |           | 282 spaces           | 297 spaces                                                            |
| Residential Visitor:         |           | 12 spaces            | 12 spaces                                                             |

### Proposed On-site Parking

- All on-site parking spaces will be provided in a secure underground parkade and accessed directly from the internal drive aisle. One underground parkade will be shared by Building 4 and Building 5 while Building 6 and Building 7 will share the other underground parkade.
- The applicant is proposing a total of 273 parking spaces on-site for Building 6 and 7. As the subject site is located within Tier 3 of a Transit Oriented Area (190 Street Clayton Station), there is no minimum residential parking requirement. The applicant will meet the minimum accessible parking space requirement, per the Zoning Bylaw, and provide a total of 1.16 stalls per dwelling unit for Building 6 and 7.
- The proposed development will provide a total of 309 secure bicycle parking spaces in the underground parkade which complies with the minimum number of bicycle parking stalls required, per the Zoning Bylaw.

### **Indoor Amenity Space**

- The proposed indoor amenity space is centrally located on the main floor and provides for greater pedestrian connectivity with the outdoor amenity space which is located along the western façade of Building 6 and 7.
- The applicant will provide roughly 291 square metres of indoor amenity space in Building 6 and Building 7 consisting of a library, games space, entertainment lounge, community table and multi-purpose rooms. The future residents will also have access to the indoor amenity building that was constructed as part of the Phase 1 townhouse development.
- The applicant proposes a total of 1,258 square metres of indoor amenity space on the subject site which is 311 square metres less than the 1,569 square metres of indoor amenity space that is required under the CD Bylaw for Phase 1 and 2, based on 3 square metres of indoor amenity space per dwelling unit. In response, the applicant will make a monetary contribution toward addressing the shortfall in indoor amenity space, in accordance with the Zoning Bylaw.