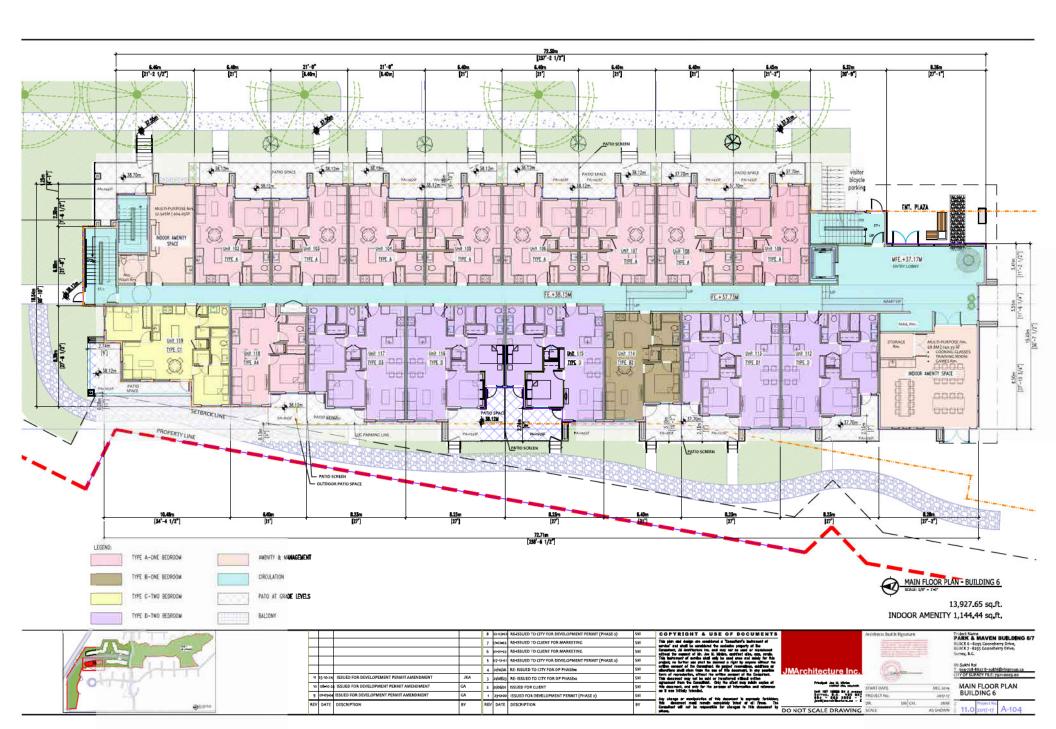

### Site planning and Building Design

• The proposed 6-storey apartment buildings (Building 6 and 7) will utilize the same building footprint and continue to share the underground parkade structure. The changes are limited to the addition of 2-storeys to the previously approved 4-storey apartment buildings resulting in eighty (80) additional dwelling units for a total of 235 dwelling units in Building 6 and 7.

- The form and character of the proposed 6-storey apartment buildings (Building 6 and 7) are consistent with the previously approved Detailed DP, issued for Phase 2, under Development Application No. 7921-0005-00. Furthermore, the proposed development is architecturally coordinated with the adjacent 5-storey apartment buildings (Building 4 and 5) currently under construction on the east side of Gooseberry Drive.
- All other aspects of the original building design approved under Development Application No. 7921-0005-00 have been retained, where possible, including a variety of high-quality materials and contemporary colour scheme.

### Proposed On-site Parking

- All on-site parking spaces will be provided in a secure underground parkade and accessed directly from the internal drive aisle. One underground parkade will be shared by Building 4 and Building 5 while Building 6 and Building 7 will share the other underground parkade.
- The applicant is proposing a total of 273 parking spaces on-site for Building 6 and 7. As the subject site is located within Tier 3 of a Transit Oriented Area (190 Street Clayton Station), there is no minimum residential parking requirement. The applicant will meet the minimum accessible parking space requirement, per the Zoning Bylaw, and provide a total of 1.16 stalls per dwelling unit for Building 6 and 7.
- The proposed development will provide a total of 309 secure bicycle parking spaces in the underground parkade which complies with the minimum number of bicycle parking stalls required, per the Zoning Bylaw.

### **Indoor Amenity Space**

- The proposed indoor amenity space is centrally located on the main floor and provides for greater pedestrian connectivity with the outdoor amenity space which is located along the western façade of Building 6 and 7.
- The applicant will provide roughly 291 square metres of indoor amenity space in Building 6 and Building 7 consisting of a library, games space, entertainment lounge, community table and multi-purpose rooms. The future residents will also have access to the indoor amenity building that was constructed as part of the Phase 1 townhouse development.
- The applicant proposes a total of 1,258 square metres of indoor amenity space on the subject site which is 311 square metres less than the 1,569 square metres of indoor amenity space that is required under the CD Bylaw for Phase 1 and 2, based on 3 square metres of indoor amenity space per dwelling unit. In response, the applicant will make a monetary contribution toward addressing the shortfall in indoor amenity space, in accordance with the Zoning Bylaw.

### Outdoor Amenity Space and Proposed Landscaping

The applicant has confirmed there are no changes to the previously approved landscape plans.

• The proposed outdoor amenity space is approximately 1,881 square metres in total area which exceeds the minimum outdoor amenity space requirement of 1,569 square metres, based upon 3 square metres per dwelling unit, for Phase 1 and Phase 2.