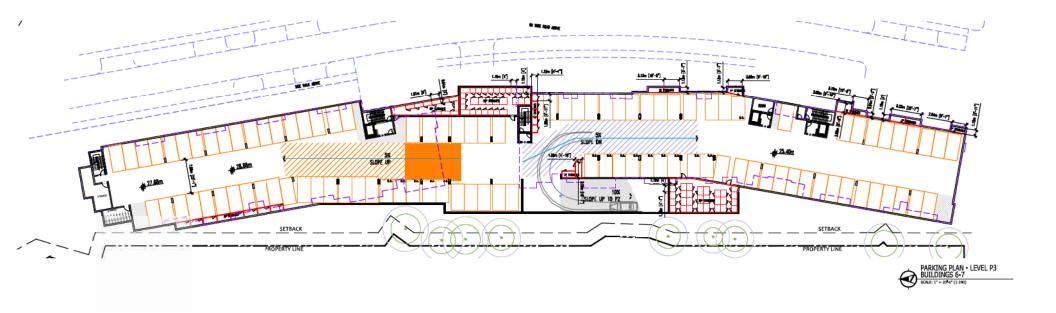

### Proposed On-site Parking

- All on-site parking spaces will be provided in a secure underground parkade and accessed directly from the internal drive aisle. One underground parkade will be shared by Building 4 and Building 5 while Building 6 and Building 7 will share the other underground parkade.
- The applicant is proposing a total of 273 parking spaces on-site for Building 6 and 7. As the subject site is located within Tier 3 of a Transit Oriented Area (190 Street Clayton Station), there is no minimum residential parking requirement. The applicant will meet the minimum accessible parking space requirement, per the Zoning Bylaw, and provide a total of 1.16 stalls per dwelling unit for Building 6 and 7.
- The proposed development will provide a total of 309 secure bicycle parking spaces in the underground parkade which complies with the minimum number of bicycle parking stalls required, per the Zoning Bylaw.