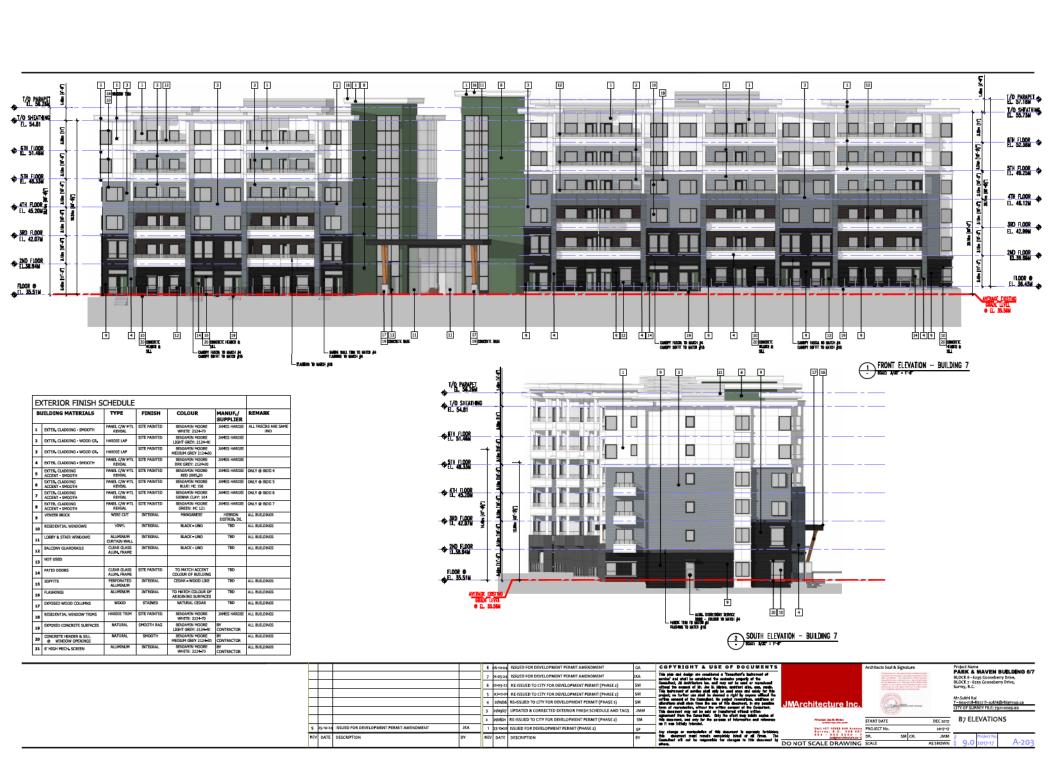

### Form and Character Development Permit Requirement

- The proposed changes to Building 6 and Building 7 generally comply with the Form and Character Development Permit guidelines in the OCP and Detailed Development Permit issued for the northern portion subject site under the previous application (Development Application No. 7921-0005-00).
- The applicant has worked with staff to ensure the exterior modifications to Building 6 and 7 are architecturally coordinated with the remaining apartment buildings approved under the previous development application.
- In addition, the applicant has committed to working with staff to scale back the upper-storeys of the proposed development at specific pinch points in order to provide an appropriate interface and mitigate any impacts of the proposed 6-storey apartment building on adjacent landuses, specifically the townhouse development to the west (Greenside Estates).

### Site planning and Building Design

• The proposed 6-storey apartment buildings (Building 6 and 7) will utilize the same building footprint and continue to share the underground parkade structure. The changes are limited to the addition of 2-storeys to the previously approved 4-storey apartment buildings resulting in eighty (80) additional dwelling units for a total of 235 dwelling units in Building 6 and 7.

- The form and character of the proposed 6-storey apartment buildings (Building 6 and 7) are consistent with the previously approved Detailed DP, issued for Phase 2, under Development Application No. 7921-0005-00. Furthermore, the proposed development is architecturally coordinated with the adjacent 5-storey apartment buildings (Building 4 and 5) currently under construction on the east side of Gooseberry Drive.
- All other aspects of the original building design approved under Development Application No. 7921-0005-00 have been retained, where possible, including a variety of high-quality materials and contemporary colour scheme.