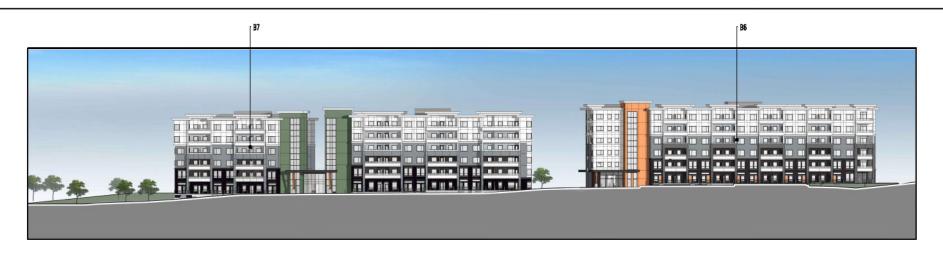

- The form and character of the proposed 6-storey apartment buildings (Building 6 and 7) are consistent with the previously approved Detailed DP, issued for Phase 2, under Development Application No. 7921-0005-00. Furthermore, the proposed development is architecturally coordinated with the adjacent 5-storey apartment buildings (Building 4 and 5) currently under construction on the east side of Gooseberry Drive.
- All other aspects of the original building design approved under Development Application No. 7921-0005-00 have been retained, where possible, including a variety of high-quality materials and contemporary colour scheme.