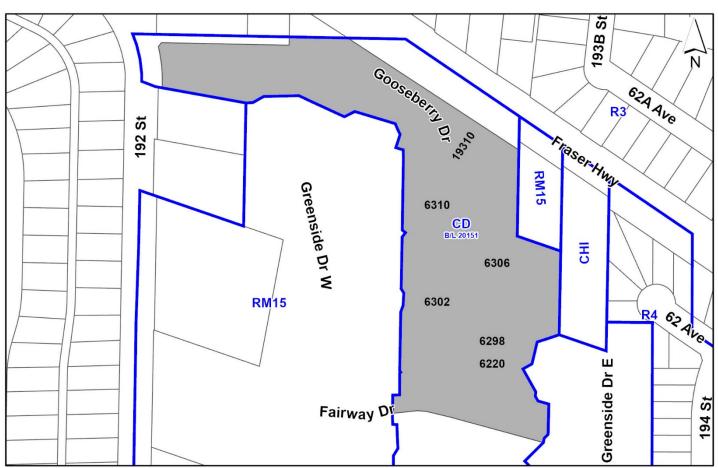

### • Development Permit Amendment

in order to permit the development of two 6-storey apartment buildings containing 235 dwelling units with underground parking.

LOCATION: 6220 Gooseberry Drive

(6298 Gooseberry Drive) (6302 Gooseberry Drive) (6306 Gooseberry Drive) (6310 Gooseberry Drive) (19310 Fraser Highway)

**ZONING:** CD (Bylaw No. 20151)

**OCP DESIGNATION:** Multiple Residential

### SITE CONTEXT & BACKGROUND

| Direction                | Existing Use               | OCP Designation | <b>Existing Zone</b> |
|--------------------------|----------------------------|-----------------|----------------------|
|                          |                            |                 |                      |
| Subject Site             | Existing ground-oriented   | Multiple        | CD Bylaw             |
|                          | townhouse units approved   | Residential     | No. 20151            |
|                          | under Development          |                 |                      |
|                          | Application No. 7915-0393- |                 |                      |
|                          | oo and two 5-storey        |                 |                      |
|                          | apartment buildings,       |                 |                      |
|                          | currently in construction, |                 |                      |
|                          | approved under             |                 |                      |
|                          | Development Application    |                 |                      |
|                          | No. 7921-0005-00           |                 |                      |
| North                    | Single family residential  | Urban           | RF                   |
| (Across Fraser Highway): | lots and vacant single     |                 |                      |
|                          | family residential lots    |                 |                      |

| Direction       | Existing Use                                                                                             | OCP Designation | <b>Existing Zone</b> |
|-----------------|----------------------------------------------------------------------------------------------------------|-----------------|----------------------|
| East:           | Existing ground-oriented townhouse developments, including Greenside Estates, and automotive dealership. | Urban           | RM-15 & CHI          |
| South and West: | Existing ground-oriented townhouse development (Greenside Estates) and single-family residential lots.   | Urban           | RM-15 & RF           |