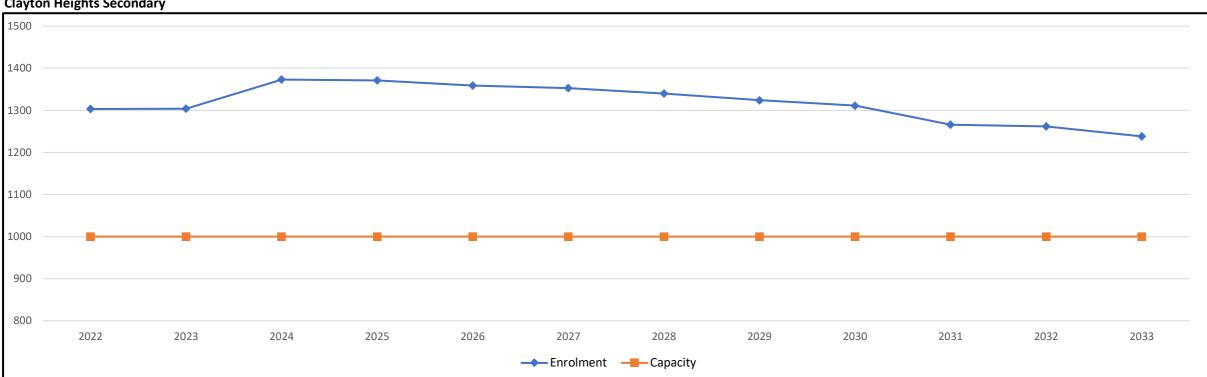

### **Referrals**

Engineering: No concerns.

School District: The School District has advised that there will be approximately 12

school-age children generated by this development, of which the School District has provided the following expected student

enrollment.

7 Elementary students at Latimer Road Elementary School 3 Secondary students at Clayton Heights Secondary School

(Appendix III)

Note that the number of school-age children is greater than the expected enrollment due to students attending private schools,

home school or different school districts.

The applicant has advised that the dwelling units in this project are expected to be constructed and ready for occupancy by Fall, 2027.

Parks, Recreation & Culture: