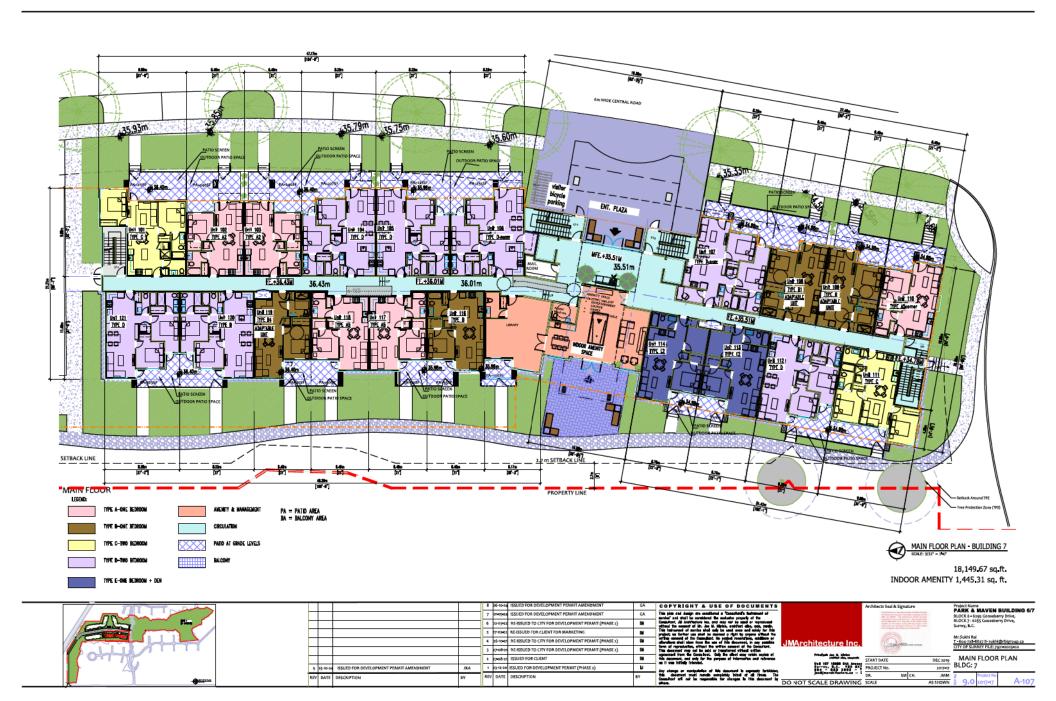

### Site planning and Building Design

• The proposed 6-storey apartment buildings (Building 6 and 7) will utilize the same building footprint and continue to share the underground parkade structure. The changes are limited to the addition of 2-storeys to the previously approved 4-storey apartment buildings resulting in eighty (80) additional dwelling units for a total of 235 dwelling units in Building 6 and 7.

- The form and character of the proposed 6-storey apartment buildings (Building 6 and 7) are consistent with the previously approved Detailed DP, issued for Phase 2, under Development Application No. 7921-0005-00. Furthermore, the proposed development is architecturally coordinated with the adjacent 5-storey apartment buildings (Building 4 and 5) currently under construction on the east side of Gooseberry Drive.
- All other aspects of the original building design approved under Development Application No. 7921-0005-00 have been retained, where possible, including a variety of high-quality materials and contemporary colour scheme.

### Proposed On-site Parking

- All on-site parking spaces will be provided in a secure underground parkade and accessed directly from the internal drive aisle. One underground parkade will be shared by Building 4 and Building 5 while Building 6 and Building 7 will share the other underground parkade.
- The applicant is proposing a total of 273 parking spaces on-site for Building 6 and 7. As the subject site is located within Tier 3 of a Transit Oriented Area (190 Street Clayton Station), there is no minimum residential parking requirement. The applicant will meet the minimum accessible parking space requirement, per the Zoning Bylaw, and provide a total of 1.16 stalls per dwelling unit for Building 6 and 7.
- The proposed development will provide a total of 309 secure bicycle parking spaces in the underground parkade which complies with the minimum number of bicycle parking stalls required, per the Zoning Bylaw.

### **Indoor Amenity Space**

- The proposed indoor amenity space is centrally located on the main floor and provides for greater pedestrian connectivity with the outdoor amenity space which is located along the western façade of Building 6 and 7.
- The applicant will provide roughly 291 square metres of indoor amenity space in Building 6 and Building 7 consisting of a library, games space, entertainment lounge, community table and multi-purpose rooms. The future residents will also have access to the indoor amenity building that was constructed as part of the Phase 1 townhouse development.
- The applicant proposes a total of 1,258 square metres of indoor amenity space on the subject site which is 311 square metres less than the 1,569 square metres of indoor amenity space that is required under the CD Bylaw for Phase 1 and 2, based on 3 square metres of indoor amenity space per dwelling unit. In response, the applicant will make a monetary contribution toward addressing the shortfall in indoor amenity space, in accordance with the Zoning Bylaw.

### Outdoor Amenity Space and Proposed Landscaping

The applicant has confirmed there are no changes to the previously approved landscape plans.

• The proposed outdoor amenity space is approximately 1,881 square metres in total area which exceeds the minimum outdoor amenity space requirement of 1,569 square metres, based upon 3 square metres per dwelling unit, for Phase 1 and Phase 2.