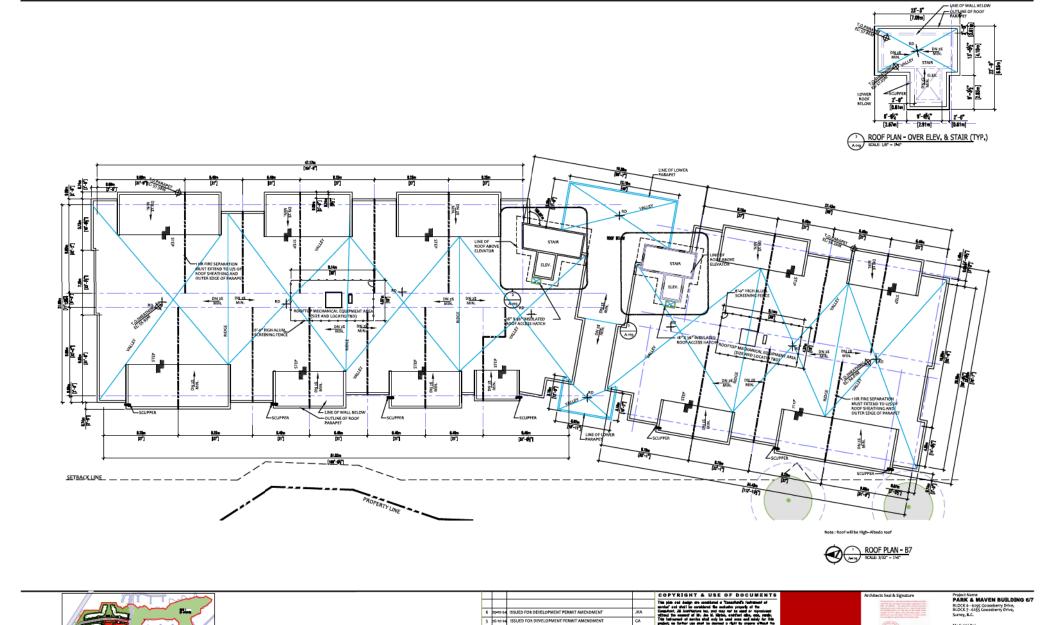

### **Planning Considerations**

• In order to permit the development of two 6-storey apartment buildings (Building 6 and Building 7) containing 235 dwelling units with underground parking, the applicant will require an amendment to the approved Development Permit (DP) for Form and Character.

### Site planning and Building Design

• The proposed 6-storey apartment buildings (Building 6 and 7) will utilize the same building footprint and continue to share the underground parkade structure. The changes are limited to the addition of 2-storeys to the previously approved 4-storey apartment buildings resulting in eighty (80) additional dwelling units for a total of 235 dwelling units in Building 6 and 7.

- The form and character of the proposed 6-storey apartment buildings (Building 6 and 7) are consistent with the previously approved Detailed DP, issued for Phase 2, under Development Application No. 7921-0005-00. Furthermore, the proposed development is architecturally coordinated with the adjacent 5-storey apartment buildings (Building 4 and 5) currently under construction on the east side of Gooseberry Drive.
- All other aspects of the original building design approved under Development Application No. 7921-0005-00 have been retained, where possible, including a variety of high-quality materials and contemporary colour scheme.