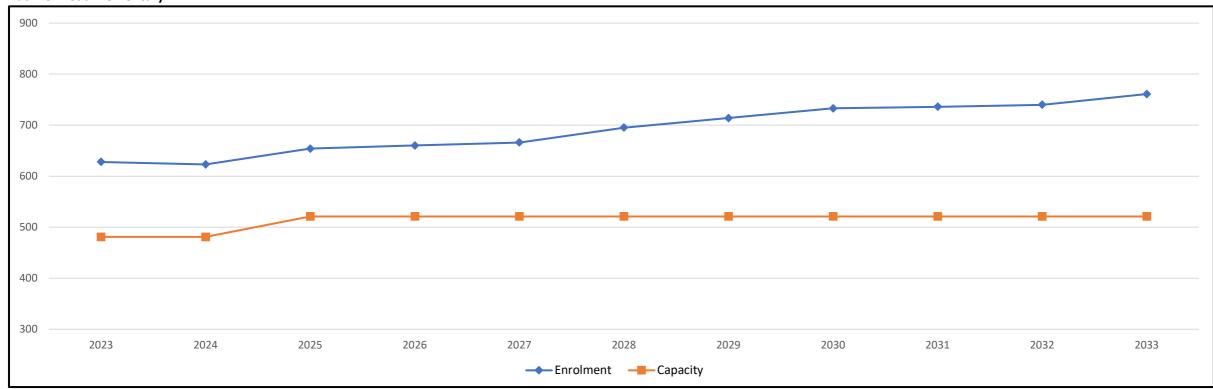

### **Referrals**

Engineering: No concerns.

School District: The School District has advised that there will be approximately 12

school-age children generated by this development, of which the School District has provided the following expected student

enrollment.

7 Elementary students at Latimer Road Elementary School 3 Secondary students at Clayton Heights Secondary School

(Appendix III)

Note that the number of school-age children is greater than the expected enrollment due to students attending private schools,

home school or different school districts.

The applicant has advised that the dwelling units in this project are expected to be constructed and ready for occupancy by Fall, 2027.

Parks, Recreation & Culture: