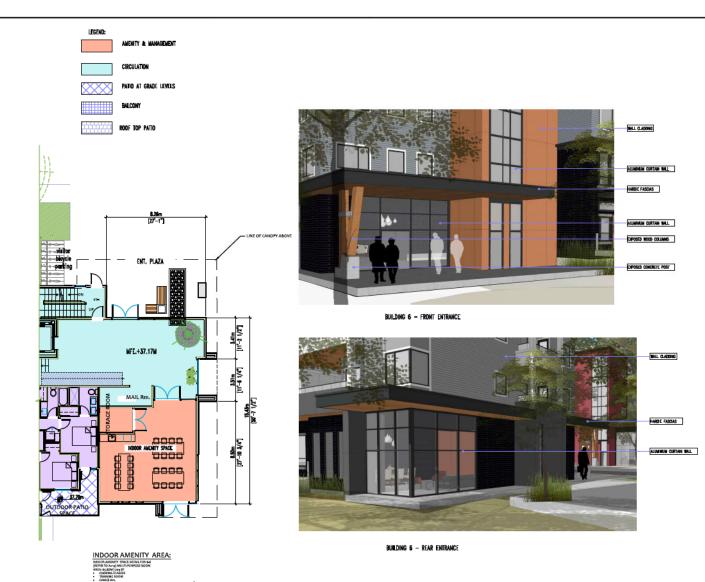

### **Indoor Amenity Space**

- The proposed indoor amenity space is centrally located on the main floor and provides for greater pedestrian connectivity with the outdoor amenity space which is located along the western façade of Building 6 and 7.
- The applicant will provide roughly 291 square metres of indoor amenity space in Building 6 and Building 7 consisting of a library, games space, entertainment lounge, community table and multi-purpose rooms. The future residents will also have access to the indoor amenity building that was constructed as part of the Phase 1 townhouse development.
- The applicant proposes a total of 1,258 square metres of indoor amenity space on the subject site which is 311 square metres less than the 1,569 square metres of indoor amenity space that is required under the CD Bylaw for Phase 1 and 2, based on 3 square metres of indoor amenity space per dwelling unit. In response, the applicant will make a monetary contribution toward addressing the shortfall in indoor amenity space, in accordance with the Zoning Bylaw.

### Outdoor Amenity Space and Proposed Landscaping

The applicant has confirmed there are no changes to the previously approved landscape plans.

• The proposed outdoor amenity space is approximately 1,881 square metres in total area which exceeds the minimum outdoor amenity space requirement of 1,569 square metres, based upon 3 square metres per dwelling unit, for Phase 1 and Phase 2.

### Form and Character Development Permit Requirement

- The proposed changes to Building 6 and Building 7 generally comply with the Form and Character Development Permit guidelines in the OCP and Detailed Development Permit issued for the northern portion subject site under the previous application (Development Application No. 7921-0005-00).
- The applicant has worked with staff to ensure the exterior modifications to Building 6 and 7 are architecturally coordinated with the remaining apartment buildings approved under the previous development application.
- In addition, the applicant has committed to working with staff to scale back the upper-storeys of the proposed development at specific pinch points in order to provide an appropriate interface and mitigate any impacts of the proposed 6-storey apartment building on adjacent landuses, specifically the townhouse development to the west (Greenside Estates).