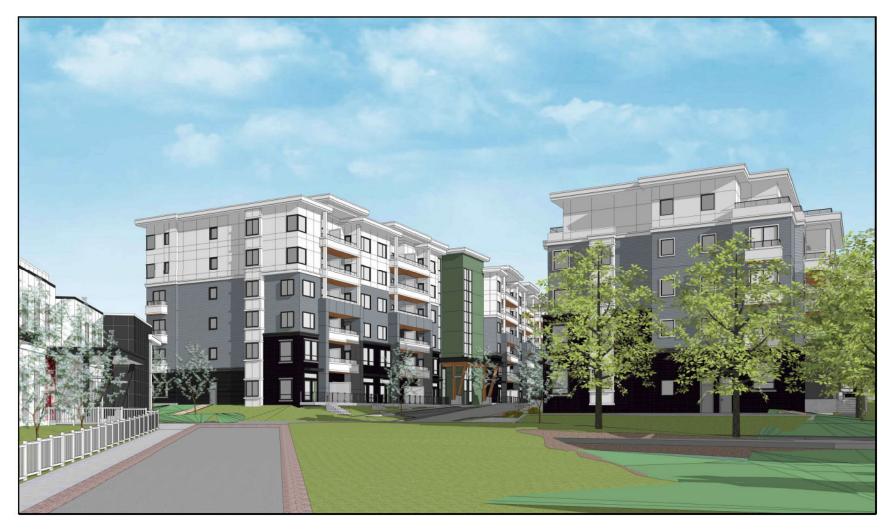

### Site planning and Building Design

• The proposed 6-storey apartment buildings (Building 6 and 7) will utilize the same building footprint and continue to share the underground parkade structure. The changes are limited to the addition of 2-storeys to the previously approved 4-storey apartment buildings resulting in eighty (80) additional dwelling units for a total of 235 dwelling units in Building 6 and 7.

- The form and character of the proposed 6-storey apartment buildings (Building 6 and 7) are consistent with the previously approved Detailed DP, issued for Phase 2, under Development Application No. 7921-0005-00. Furthermore, the proposed development is architecturally coordinated with the adjacent 5-storey apartment buildings (Building 4 and 5) currently under construction on the east side of Gooseberry Drive.
- All other aspects of the original building design approved under Development Application No. 7921-0005-00 have been retained, where possible, including a variety of high-quality materials and contemporary colour scheme.