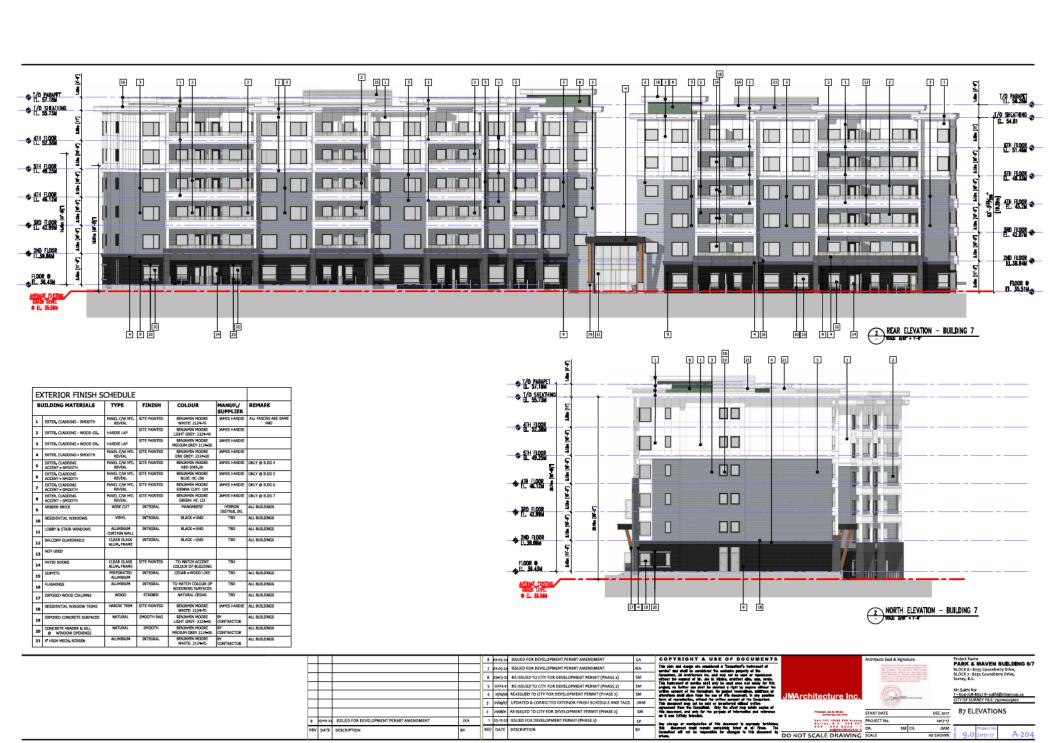

### Form and Character Development Permit Requirement

- The proposed changes to Building 6 and Building 7 generally comply with the Form and Character Development Permit guidelines in the OCP and Detailed Development Permit issued for the northern portion subject site under the previous application (Development Application No. 7921-0005-00).
- The applicant has worked with staff to ensure the exterior modifications to Building 6 and 7 are architecturally coordinated with the remaining apartment buildings approved under the previous development application.
- In addition, the applicant has committed to working with staff to scale back the upper-storeys of the proposed development at specific pinch points in order to provide an appropriate interface and mitigate any impacts of the proposed 6-storey apartment building on adjacent landuses, specifically the townhouse development to the west (Greenside Estates).

### Site planning and Building Design

• The proposed 6-storey apartment buildings (Building 6 and 7) will utilize the same building footprint and continue to share the underground parkade structure. The changes are limited to the addition of 2-storeys to the previously approved 4-storey apartment buildings resulting in eighty (80) additional dwelling units for a total of 235 dwelling units in Building 6 and 7.

- The form and character of the proposed 6-storey apartment buildings (Building 6 and 7) are consistent with the previously approved Detailed DP, issued for Phase 2, under Development Application No. 7921-0005-00. Furthermore, the proposed development is architecturally coordinated with the adjacent 5-storey apartment buildings (Building 4 and 5) currently under construction on the east side of Gooseberry Drive.
- All other aspects of the original building design approved under Development Application No. 7921-0005-00 have been retained, where possible, including a variety of high-quality materials and contemporary colour scheme.