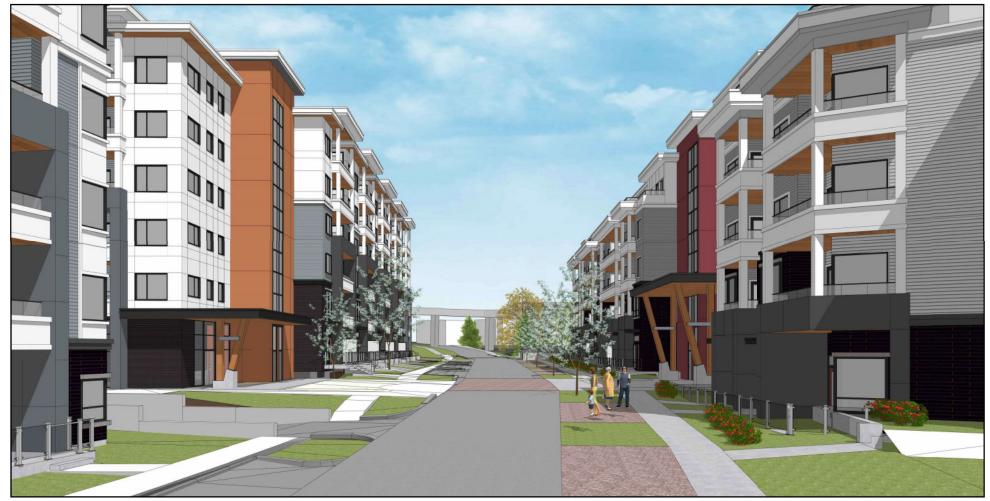

### Form and Character Development Permit Requirement

- The proposed changes to Building 6 and Building 7 generally comply with the Form and Character Development Permit guidelines in the OCP and Detailed Development Permit issued for the northern portion subject site under the previous application (Development Application No. 7921-0005-00).
- The applicant has worked with staff to ensure the exterior modifications to Building 6 and 7 are architecturally coordinated with the remaining apartment buildings approved under the previous development application.
- In addition, the applicant has committed to working with staff to scale back the upper-storeys of the proposed development at specific pinch points in order to provide an appropriate interface and mitigate any impacts of the proposed 6-storey apartment building on adjacent landuses, specifically the townhouse development to the west (Greenside Estates).

### Site planning and Building Design

• The proposed 6-storey apartment buildings (Building 6 and 7) will utilize the same building footprint and continue to share the underground parkade structure. The changes are limited to the addition of 2-storeys to the previously approved 4-storey apartment buildings resulting in eighty (80) additional dwelling units for a total of 235 dwelling units in Building 6 and 7.

- The form and character of the proposed 6-storey apartment buildings (Building 6 and 7) are consistent with the previously approved Detailed DP, issued for Phase 2, under Development Application No. 7921-0005-00. Furthermore, the proposed development is architecturally coordinated with the adjacent 5-storey apartment buildings (Building 4 and 5) currently under construction on the east side of Gooseberry Drive.
- All other aspects of the original building design approved under Development Application No. 7921-0005-00 have been retained, where possible, including a variety of high-quality materials and contemporary colour scheme.