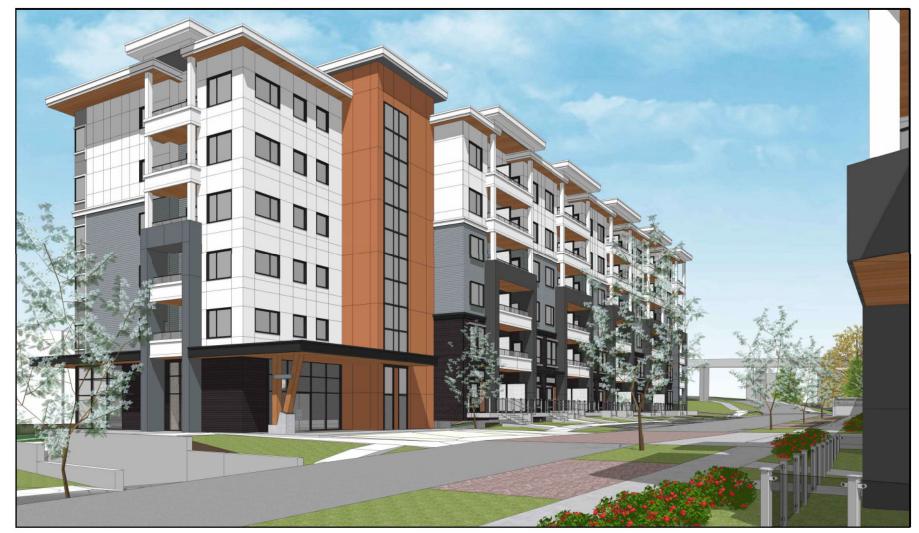

### Site planning and Building Design

• The proposed 6-storey apartment buildings (Building 6 and 7) will utilize the same building footprint and continue to share the underground parkade structure. The changes are limited to the addition of 2-storeys to the previously approved 4-storey apartment buildings resulting in eighty (80) additional dwelling units for a total of 235 dwelling units in Building 6 and 7.

- The form and character of the proposed 6-storey apartment buildings (Building 6 and 7) are consistent with the previously approved Detailed DP, issued for Phase 2, under Development Application No. 7921-0005-00. Furthermore, the proposed development is architecturally coordinated with the adjacent 5-storey apartment buildings (Building 4 and 5) currently under construction on the east side of Gooseberry Drive.
- All other aspects of the original building design approved under Development Application No. 7921-0005-00 have been retained, where possible, including a variety of high-quality materials and contemporary colour scheme.