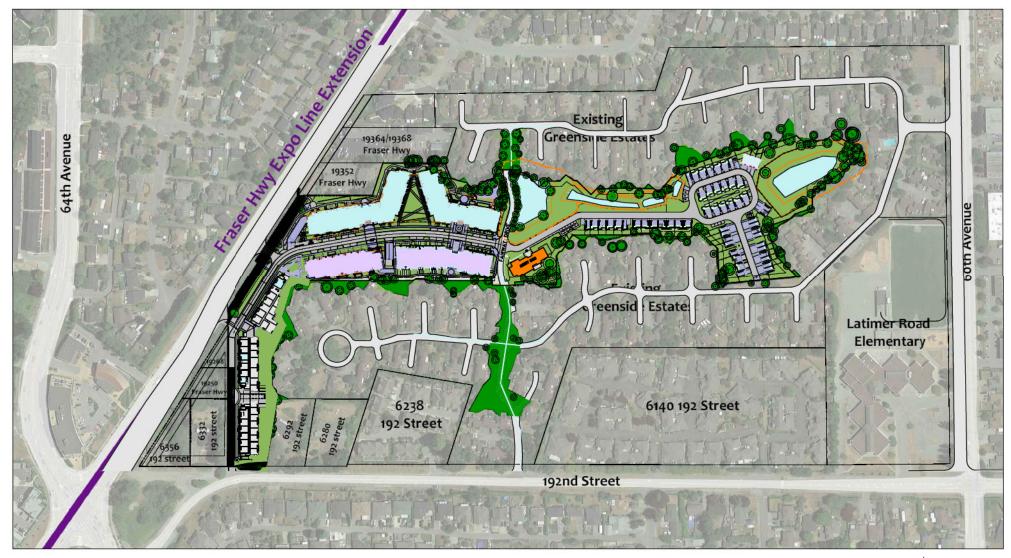

### **Context & Background**

- The subject site is approximately 5.49 hectares in total area, currently designated Multiple Residential in the Official Community Plan (OCP) and zoned Comprehensive Development Zone (CD) (Bylaw No. 20151).
- In November, 2015 the applicant submitted Development Application No. 7915-0393-00 which included the following:
  - o An Official Community Plan (OCP) Amendment from Urban to Multiple Residential;
  - Rezoning of the majority of the subject site from Golf Course Zone (CPG) and Single Family Residential Zone (RF) to Comprehensive Development Zone (CD) (based on the Multiple Residential 45 Zone [RM-45]) with the remaining portion also rezoned to Multiple Residential 15 Zone (RM-15);
  - A General Development Permit (DP) for Form and Character for the entire site,
     Hazard Lands (Steep Slopes) as well as Sensitive Ecosystems (Streamside Areas);
  - o A Detailed DP for Form and Character to allow for the construction of 55 ground-oriented townhouse units (Phase 1);
  - o Development Variance Permit (DVP) to reduce the minimum setback requirement, under Part 7A of the Zoning Bylaw, for a Class B (yellow-coded) watercourse; and
  - Subdivision from two lots into two lots which included consolidating the RM-15 portion of the original subject site with the adjacent townhouse development (Greenside Estates).
- The Rezoning Bylaw and General DP, which establishes the parameters for form and character when reviewing future DP applications for the proposed apartment buildings on the northerly portion of the subject site, were granted final approval by Council on July 29, 2021.
- On March 28, 2022, Council issued a Detailed DP to construct four apartment buildings (two 4-storey and two 5-storey) consisting of approximately 390 dwelling units, on the northernly portion of the subject site under Development Application No. 7921-0005-00 (Phase 2).

• A third application (Development Application No. 7922-0047-00) is currently pre-Council. The revised proposal consists of three 2- to 4-storey apartment buildings with 111 dwelling units and underground parking (Phase 3).

### Site planning and Building Design

• The proposed 6-storey apartment buildings (Building 6 and 7) will utilize the same building footprint and continue to share the underground parkade structure. The changes are limited to the addition of 2-storeys to the previously approved 4-storey apartment buildings resulting in eighty (80) additional dwelling units for a total of 235 dwelling units in Building 6 and 7.