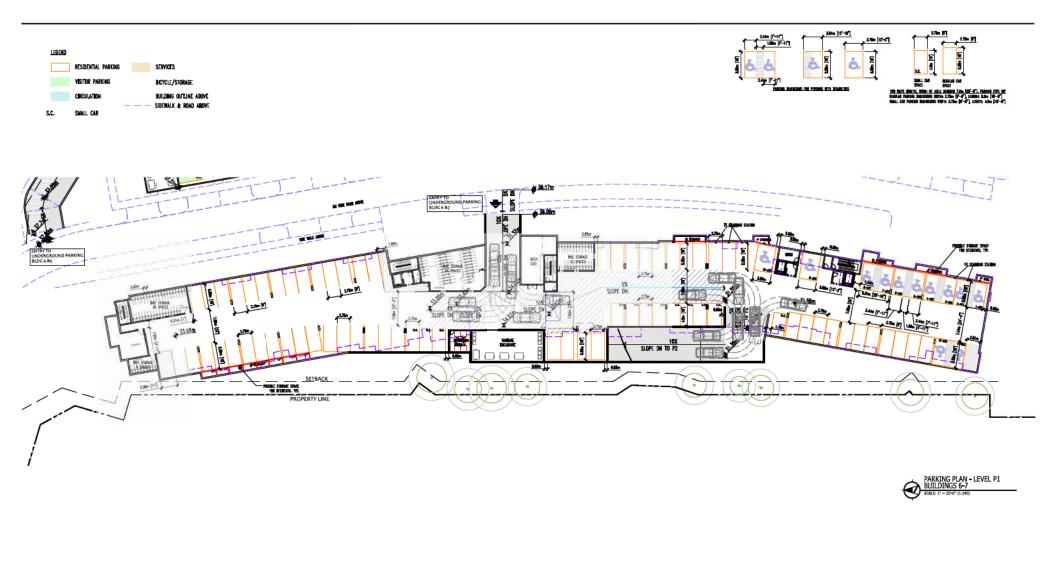

### Proposed On-site Parking

- All on-site parking spaces will be provided in a secure underground parkade and accessed directly from the internal drive aisle. One underground parkade will be shared by Building 4 and Building 5 while Building 6 and Building 7 will share the other underground parkade.
- The applicant is proposing a total of 273 parking spaces on-site for Building 6 and 7. As the subject site is located within Tier 3 of a Transit Oriented Area (190 Street Clayton Station), there is no minimum residential parking requirement. The applicant will meet the minimum accessible parking space requirement, per the Zoning Bylaw, and provide a total of 1.16 stalls per dwelling unit for Building 6 and 7.
- The proposed development will provide a total of 309 secure bicycle parking spaces in the underground parkade which complies with the minimum number of bicycle parking stalls required, per the Zoning Bylaw.