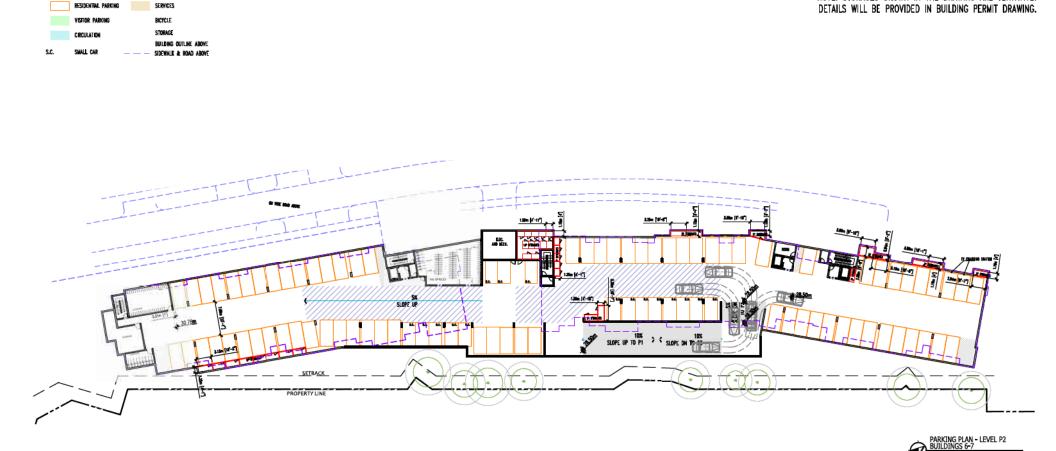

### Proposed On-site Parking

- All on-site parking spaces will be provided in a secure underground parkade and accessed directly from the internal drive aisle. One underground parkade will be shared by Building 4 and Building 5 while Building 6 and Building 7 will share the other underground parkade.
- The applicant is proposing a total of 273 parking spaces on-site for Building 6 and 7. As the subject site is located within Tier 3 of a Transit Oriented Area (190 Street Clayton Station), there is no minimum residential parking requirement. The applicant will meet the minimum accessible parking space requirement, per the Zoning Bylaw, and provide a total of 1.16 stalls per dwelling unit for Building 6 and 7.
- The proposed development will provide a total of 309 secure bicycle parking spaces in the underground parkade which complies with the minimum number of bicycle parking stalls required, per the Zoning Bylaw.