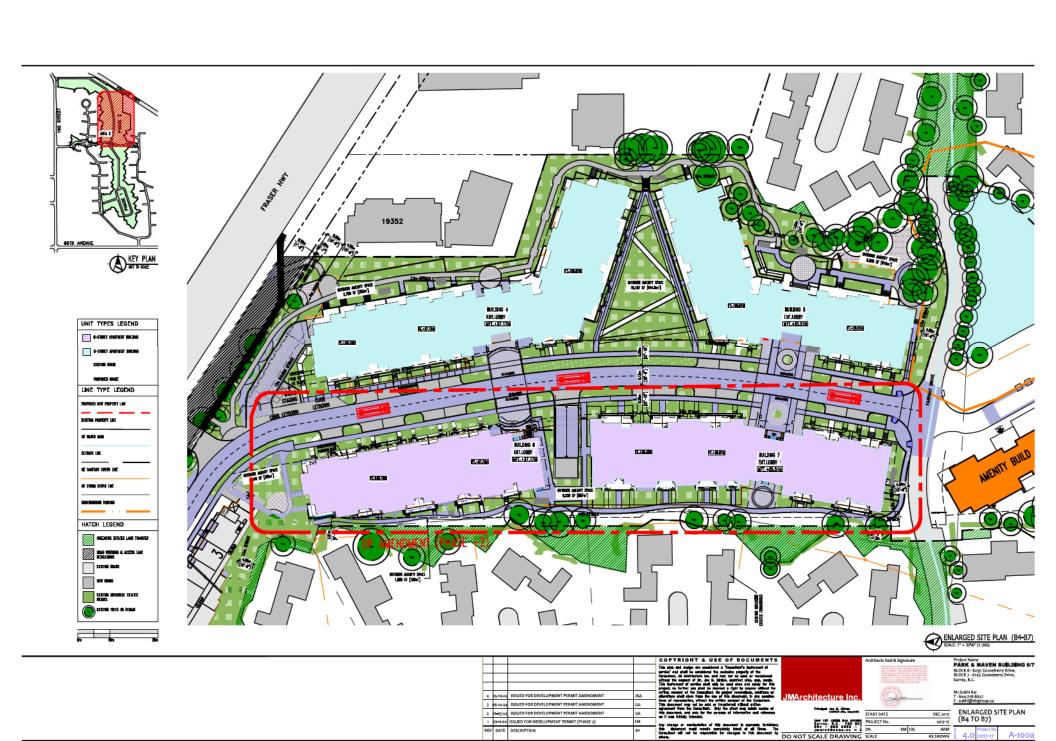

### **Planning Considerations**

• In order to permit the development of two 6-storey apartment buildings (Building 6 and Building 7) containing 235 dwelling units with underground parking, the applicant will require an amendment to the approved Development Permit (DP) for Form and Character.

### Site planning and Building Design

• The proposed 6-storey apartment buildings (Building 6 and 7) will utilize the same building footprint and continue to share the underground parkade structure. The changes are limited to the addition of 2-storeys to the previously approved 4-storey apartment buildings resulting in eighty (80) additional dwelling units for a total of 235 dwelling units in Building 6 and 7.

- The form and character of the proposed 6-storey apartment buildings (Building 6 and 7) are consistent with the previously approved Detailed DP, issued for Phase 2, under Development Application No. 7921-0005-00. Furthermore, the proposed development is architecturally coordinated with the adjacent 5-storey apartment buildings (Building 4 and 5) currently under construction on the east side of Gooseberry Drive.
- All other aspects of the original building design approved under Development Application No. 7921-0005-00 have been retained, where possible, including a variety of high-quality materials and contemporary colour scheme.

### Proposed On-site Parking

- All on-site parking spaces will be provided in a secure underground parkade and accessed directly from the internal drive aisle. One underground parkade will be shared by Building 4 and Building 5 while Building 6 and Building 7 will share the other underground parkade.
- The applicant is proposing a total of 273 parking spaces on-site for Building 6 and 7. As the subject site is located within Tier 3 of a Transit Oriented Area (190 Street Clayton Station), there is no minimum residential parking requirement. The applicant will meet the minimum accessible parking space requirement, per the Zoning Bylaw, and provide a total of 1.16 stalls per dwelling unit for Building 6 and 7.
- The proposed development will provide a total of 309 secure bicycle parking spaces in the underground parkade which complies with the minimum number of bicycle parking stalls required, per the Zoning Bylaw.

### **Indoor Amenity Space**

- The proposed indoor amenity space is centrally located on the main floor and provides for greater pedestrian connectivity with the outdoor amenity space which is located along the western façade of Building 6 and 7.
- The applicant will provide roughly 291 square metres of indoor amenity space in Building 6 and Building 7 consisting of a library, games space, entertainment lounge, community table and multi-purpose rooms. The future residents will also have access to the indoor amenity building that was constructed as part of the Phase 1 townhouse development.
- The applicant proposes a total of 1,258 square metres of indoor amenity space on the subject site which is 311 square metres less than the 1,569 square metres of indoor amenity space that is required under the CD Bylaw for Phase 1 and 2, based on 3 square metres of indoor amenity space per dwelling unit. In response, the applicant will make a monetary contribution toward addressing the shortfall in indoor amenity space, in accordance with the Zoning Bylaw.

### Outdoor Amenity Space and Proposed Landscaping

The applicant has confirmed there are no changes to the previously approved landscape plans.

• The proposed outdoor amenity space is approximately 1,881 square metres in total area which exceeds the minimum outdoor amenity space requirement of 1,569 square metres, based upon 3 square metres per dwelling unit, for Phase 1 and Phase 2.