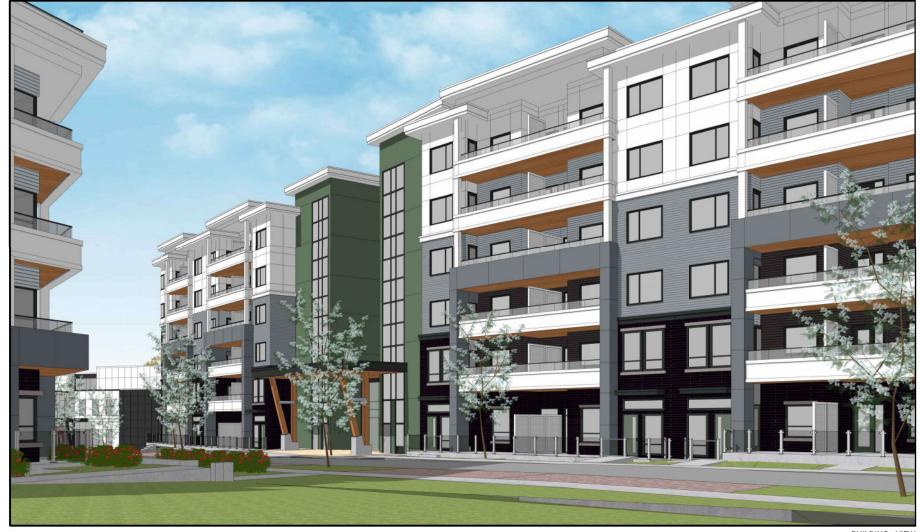

### Site planning and Building Design

• The proposed 6-storey apartment buildings (Building 6 and 7) will utilize the same building footprint and continue to share the underground parkade structure. The changes are limited to the addition of 2-storeys to the previously approved 4-storey apartment buildings resulting in eighty (80) additional dwelling units for a total of 235 dwelling units in Building 6 and 7.

- The form and character of the proposed 6-storey apartment buildings (Building 6 and 7) are consistent with the previously approved Detailed DP, issued for Phase 2, under Development Application No. 7921-0005-00. Furthermore, the proposed development is architecturally coordinated with the adjacent 5-storey apartment buildings (Building 4 and 5) currently under construction on the east side of Gooseberry Drive.
- All other aspects of the original building design approved under Development Application No. 7921-0005-00 have been retained, where possible, including a variety of high-quality materials and contemporary colour scheme.