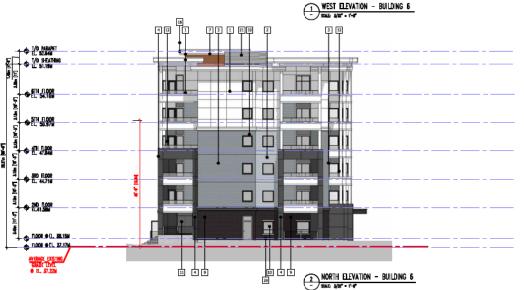

### Form and Character Development Permit Requirement

- The proposed changes to Building 6 and Building 7 generally comply with the Form and Character Development Permit guidelines in the OCP and Detailed Development Permit issued for the northern portion subject site under the previous application (Development Application No. 7921-0005-00).
- The applicant has worked with staff to ensure the exterior modifications to Building 6 and 7 are architecturally coordinated with the remaining apartment buildings approved under the previous development application.
- In addition, the applicant has committed to working with staff to scale back the upper-storeys of the proposed development at specific pinch points in order to provide an appropriate interface and mitigate any impacts of the proposed 6-storey apartment building on adjacent landuses, specifically the townhouse development to the west (Greenside Estates).

### Site planning and Building Design

• The proposed 6-storey apartment buildings (Building 6 and 7) will utilize the same building footprint and continue to share the underground parkade structure. The changes are limited to the addition of 2-storeys to the previously approved 4-storey apartment buildings resulting in eighty (80) additional dwelling units for a total of 235 dwelling units in Building 6 and 7.

- The form and character of the proposed 6-storey apartment buildings (Building 6 and 7) are consistent with the previously approved Detailed DP, issued for Phase 2, under Development Application No. 7921-0005-00. Furthermore, the proposed development is architecturally coordinated with the adjacent 5-storey apartment buildings (Building 4 and 5) currently under construction on the east side of Gooseberry Drive.
- All other aspects of the original building design approved under Development Application No. 7921-0005-00 have been retained, where possible, including a variety of high-quality materials and contemporary colour scheme.