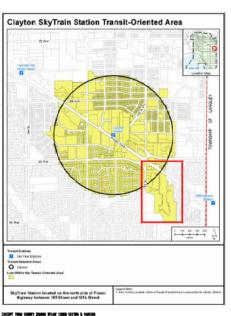

### **Transportation Considerations**

- The subject property is located along an existing Frequent Transit Network (FTN) and will be located within roughly 800 metres of a future SkyTrain station at the intersection of 190 Street and Fraser Highway (Clayton Station).
- In addition, the subject site is located within approximately 140 metres of an existing bus stop (#502 Langley Centre/Surrey Central Station and #503 Aldergrove/Surrey Central Station).
- A higher-density multiple residential development on the subject site is supportable given the site is located within close proximity to an exiting Frequent Transit Network (Fraser Highway) and future rapid transit (SkyTrain). In addition, the subject site is located within 800 metres of a future SkyTrain Station and located within Tier 3 which allows a density of 3.0 FAR/8-storeys.
- The subject site will obtain driveway access from three separate points:
  - One driveway access is located along the northern boundary of the subject site from a 6 metre wide dedicated lane, off 192 Street, that was provided as part of Development Application No. 7915-0393-00;
  - One driveway access is provided mid-way through the subject site, via Fairway Drive, and secured through an access easement agreement with the Greenside Estates strata development under Development Application No. 7915-0393-00; and
  - One driveway access is allowed to/from Fraser Highway, along the north lot line, but this access point is currently restricted to right-in/right-out vehicular movement. It is anticipated that driveway access can be improved to allow for a future full-movement signal with the SkyTrain extension along Fraser Highway.