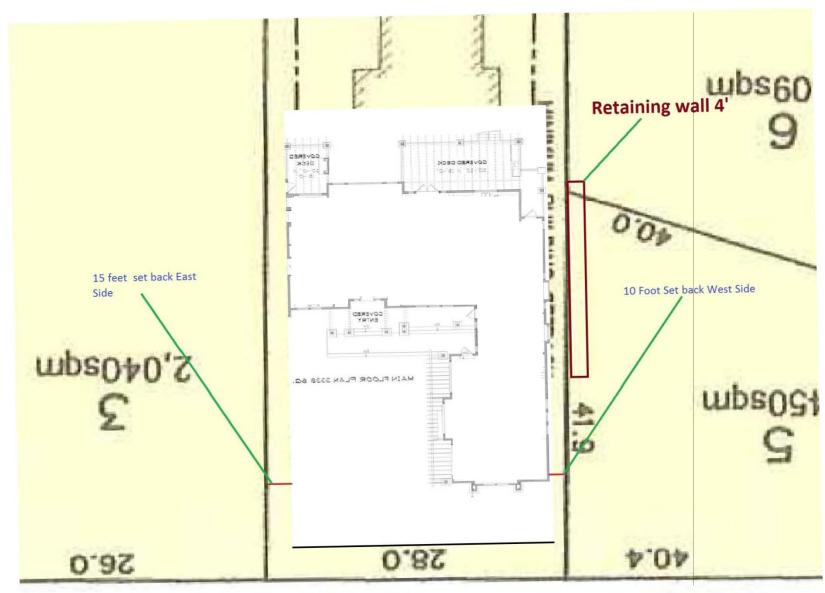

#### **DEVIATION FROM PLANS, POLICIES OR REGULATIONS**

• The applicant is seeking to vary the west side yard setback permitted in CD Zone (Bylaw No. 17425), from 4.5 metres (15 ft.) to 3. metres (10 ft.).

(a) to reduce the minimum west side yard setback of the CD Zone (Bylaw No. 17425) for 14360-27 Avenue, from 4.5 metres (15 ft.) to 3.0 metres (10 ft.).

The Parks, Recreation & Culture Department has no objection to

#### (a) Requested Variance:

• To relax the minimum west side yard setback of the CD Zone (Bylaw No. 17425) from 4.5 metres (15 ft.) to 3.0 metres (10 ft.).

#### **Staff Comments:**

- The subject property is located in Block A of the CD Zone (Bylaw No. 17425). The CD Zone requires a minimum 4.5 metre (15 ft.) side yard setback for lots located in Block A.
- The minimum side yard setbacks in Blocks B and C of the CD Zone are 3.0 metres (10 ft.).
- The requested setback variance for the proposed home is similar to the current setback of the existing home.
- The existing dwelling was granted a Development Variance Permit to vary the west side yard setback from 4.5 metres (15 ft.) to 2.0 metres (7 ft.) as part of Development Application No. 7910-0165-00.
- The requested setback of 3.0 meters (10 ft.) is consistent with the minimum setback requirements for lots located within Blocks B and C (Bylaw No. 17425), located to the west of the subject property.
- Impacts to the neighbouring properties are negligible, given that the proposed new home respects the setbacks of the existing home.
- Staff support the requested variances to proceed to Public Notification.

# **DEVELOPMENT DATA SHEET**

Existing Zoning: CD (Bylaw No. 17425)

| Side #2 (E)  4.5 m (15 ft.)  4 | Required Development Data           | Minimum Required /<br>Maximum Allowed | Proposed       |
|--------------------------------------------------------------------------------------------------------------------------------------------------------------------------------------------------------------------------------------------------------------------------------------------------------------------------------------------------------------------------------------------------------------------------------------------------------------------------------------------------------------------------------------------------------------------------------------------------------------------------------------------------------------------------------------------------------------------------------------------------------------------------------------------------------------------------------------------------------------------------------------------------------------------------------------------------------------------------------------------------------------------------------------------------------------------------------------------------------------------------------------------------------------------------------------------------------------------------------------------------------------------------------------------------------------------------------------------------------------------------------------------------------------------------------------------------------------------------------------------------------------------------------------------------------------------------------------------------------------------------------------------------------------------------------------------------------------------------------------------------------------------------------------------------------------------------------------------------------------------------------------------------------------------------------------------------------------------------------------------------------------------------------------------------------------------------------------------------------------------------------|-------------------------------------|---------------------------------------|----------------|
| Road Widening area                                                                                                                                                                                                                                                                                                                                                                                                                                                                                                                                                                                                                                                                                                                                                                                                                                                                                                                                                                                                                                                                                                                                                                                                                                                                                                                                                                                                                                                                                                                                                                                                                                                                                                                                                                                                                                                                                                                                                                                                                                                                                                             | \ 1                                 | 2,200 sq. m. (23, 683 sq. ft.)        | N/A            |
| Undevelopable area   Net Total                                                                                                                                                                                                                                                                                                                                                                                                                                                                                                                                                                                                                                                                                                                                                                                                                                                                                                                                                                                                                                                                                                                                                                                                                                                                                                                                                                                                                                                                                                                                                                                                                                                                                                                                                                                                                                                                                                                                                                                                                                                                                                 | Gross Total                         |                                       |                |
| Net Total  LOT COVERAGE (in % of net lot area)  Buildings & Structures Paved & Hard Surfaced Areas Total Site Coverage  SETBACKS (in metres)  Front 7.5 m (25 ft.) N/A Rear 7.5 m (25 ft.) N/A Side #1 (W) Side #1 (W) Side #2 (E)  BUILDING HEIGHT (in metres/storeys) Principal Accessory  NUMBER OF RESIDENTIAL UNITS Bachelor One Bed Two Bedroom Three Bedroom + Total  FLOOR AREA: Residential N/A N/A  PLOOR AREA: Commercial N/A N/A  FLOOR AREA: Industrial N/A N/A  FLOOR AREA: Industrial N/A N/A N/A N/A  FLOOR AREA: Institutional N/A                                                                                                                                                                                                                                                                                                                                                                                                                                                                                                                                                                                                                                                                                                                                                                                                                                                                                                                                                                                                                                                                                                                                                                                                                                                                                                                                                                                                                                                                                                                                        | Road Widening area                  |                                       |                |
| LOT COVERAGE (in % of net lot area)                                                                                                                                                                                                                                                                                                                                                                                                                                                                                                                                                                                                                                                                                                                                                                                                                                                                                                                                                                                                                                                                                                                                                                                                                                                                                                                                                                                                                                                                                                                                                                                                                                                                                                                                                                                                                                                                                                                                                                                                                                                                                            | Undevelopable area                  |                                       |                |
| Buildings & Structures   Paved & Hard Surfaced Areas                                                                                                                                                                                                                                                                                                                                                                                                                                                                                                                                                                                                                                                                                                                                                                                                                                                                                                                                                                                                                                                                                                                                                                                                                                                                                                                                                                                                                                                                                                                                                                                                                                                                                                                                                                                                                                                                                                                                                                                                                                                                           | Net Total                           |                                       |                |
| Buildings & Structures   Paved & Hard Surfaced Areas                                                                                                                                                                                                                                                                                                                                                                                                                                                                                                                                                                                                                                                                                                                                                                                                                                                                                                                                                                                                                                                                                                                                                                                                                                                                                                                                                                                                                                                                                                                                                                                                                                                                                                                                                                                                                                                                                                                                                                                                                                                                           | LOT COVERAGE (* 0/ C . 1 )          | NI/A                                  | NT/A           |
| Paved & Hard Surfaced Areas                                                                                                                                                                                                                                                                                                                                                                                                                                                                                                                                                                                                                                                                                                                                                                                                                                                                                                                                                                                                                                                                                                                                                                                                                                                                                                                                                                                                                                                                                                                                                                                                                                                                                                                                                                                                                                                                                                                                                                                                                                                                                                    | `                                   | N/A                                   | N/A            |
| SETBACKS ( in metres)   SETBACKS ( in metres)   7.5 m (25 ft.)   N/A                                                                                                                                                                                                                                                                                                                                                                                                                                                                                                                                                                                                                                                                                                                                                                                                                                                                                                                                                                                                                                                                                                                                                                                                                                                                                                                                                                                                                                                                                                                                                                                                                                                                                                                                                                                                                                                                                                                                                                                                                                                           |                                     |                                       |                |
| SETBACKS (in metres)         7.5 m (25 ft.)         N/A           Rear         7.5 m (25 ft.)         N/A           Side #1 (W)         4.5 m (15 ft.)         3.0 m (10 ft.)           Side #2 (E)         4.5 m (15 ft.)         4.5 m (15 ft.)           BUILDING HEIGHT (in metres/storeys)         N/A         N/A           Principal         Accessory         N/A         N/A           NUMBER OF RESIDENTIAL UNITS         N/A         N/A         N/A           Bachelor         One Bed         One Area Bedroom +         One Bed         On                                                                                                                                                                                                                                                                                                                                                                                                                                                                                                                                                                                                                                                                                                                                                                                                                       |                                     |                                       |                |
| Front 7.5 m (25 ft.) N/A Rear 7.5 m (25 ft.) N/A Side #1 (W) 4.5 m (15 ft.) 3.0 m (10 ft.) Side #2 (E) 4.5 m (15 ft.) 4.5 m (15 ft.)  BUILDING HEIGHT (in metres/storeys) N/A N/A Principal Accessory  NUMBER OF RESIDENTIAL UNITS N/A N/A Bachelor One Bed Two Bedroom + Total  FLOOR AREA: Residential N/A N/A  Retail Office Total  FLOOR AREA: Commercial N/A N/A  Retail Office Total  FLOOR AREA: Industrial N/A N/A  FLOOR AREA: Industrial N/A N/A  FLOOR AREA: Institutional N/A N/A  FLOOR AREA: Institutional N/A N/A                                                                                                                                                                                                                                                                                                                                                                                                                                                                                                                                                                                                                                                                                                                                                                                                                                                                                                                                                                                                                                                                                                                                                                                                                                                                                                                                                                                                                                                                                                                                                                                               | Total Site Coverage                 |                                       |                |
| Rear         7.5 m (25 ft.)         N/A           Side #1 (W)         4.5 m (15 ft.)         3.0 m (10 ft.)           Side #2 (E)         4.5 m (15 ft.)         4.5 m (15 ft.)           BUILDING HEIGHT (in metres/storeys)         N/A         N/A           Principal         N/A         N/A           Accessory         Accessory         N/A         N/A           NUMBER OF RESIDENTIAL UNITS         N/A         N/A           Bachelor         One Bed         One Bed         One Bed           Three Bedroom +         Total         Total           FLOOR AREA: Residential         N/A         N/A           FLOOR AREA: Commercial         N/A         N/A           Retail         Office         Office           Total         Total         N/A           FLOOR AREA: Industrial         N/A         N/A           FLOOR AREA: Institutional         N/A         N/A                                                                                                                                                                                                                                                                                                                                                                                                                                                                                                                                                                                                                                                                                                                                                                                                                                                                                                                                                                                                                                                                                                                                                                                                                                        | SETBACKS (in metres)                |                                       |                |
| Side #1 (W)         4.5 m (15 ft.)         3.0 m (10 ft.)           Side #2 (E)         4.5 m (15 ft.)         4.5 m (15 ft.)           BUILDING HEIGHT (in metres/storeys)         N/A         N/A           Principal         Accessory         N/A           NUMBER OF RESIDENTIAL UNITS         N/A         N/A           Bachelor         One Bed         Two Bedroom         Three Bedroom +           Total         Total         N/A         N/A           FLOOR AREA: Residential         N/A         N/A         N/A           FLOOR AREA: Commercial         N/A         N/A         N/A           FLOOR AREA: Industrial         N/A         N/A         N/A           FLOOR AREA: Industrial         N/A         N/A         N/A                                                                                                                                                                                                                                                                                                                                                                                                                                                                                                                                                                                                                                                                                                                                                                                                                                                                                                                                                                                                                                                                                                                                                                                                                                                                                                                                                                                  | Front                               | 7.5 m (25 ft.)                        | N/A            |
| Side #2 (E)  4.5 m (15 ft.)  4 | Rear                                | 7.5 m (25 ft.)                        | N/A            |
| BUILDING HEIGHT (in metres/storeys)  Principal Accessory  NUMBER OF RESIDENTIAL UNITS N/A Bachelor One Bed Two Bedroom Three Bedroom + Total  FLOOR AREA: Residential N/A N/A  PLOOR AREA: Commercial N/A Retail Office Total  FLOOR AREA: Industrial N/A N/A  PLOOR AREA: Industrial N/A N/A N/A  N/A  N/A N/A  PLOOR AREA: Industrial N/A N/A N/A N/A  N/A N/A  N/A N/A                                                                                                                                                                                                                                                                                                                                                                                                                                                                                                                                                                                                                                                                                                                                                                                                                                                                                                                                                                                                                                                                                                                                                                                                                                                                                                                                                                                                                                                                                                                                                                                                                                                                                                                                                      | Side #1 (W)                         | 4.5 m (15 ft.)                        | 3.0 m (10 ft.) |
| Principal Accessory  NUMBER OF RESIDENTIAL UNITS N/A Bachelor One Bed Two Bedroom Three Bedroom + Total  FLOOR AREA: Residential N/A N/A Retail Office Total  FLOOR AREA: Industrial N/A N/A N/A N/A  FLOOR AREA: Institutional N/A N/A N/A N/A N/A N/A                                                                                                                                                                                                                                                                                                                                                                                                                                                                                                                                                                                                                                                                                                                                                                                                                                                                                                                                                                                                                                                                                                                                                                                                                                                                                                                                                                                                                                                                                                                                                                                                                                                                                                                                                                                                                                                                        | Side #2 (E)                         | 4.5 m (15 ft.)                        | 4.5 m (15 ft.) |
| Principal Accessory  NUMBER OF RESIDENTIAL UNITS N/A Bachelor One Bed Two Bedroom Three Bedroom + Total  FLOOR AREA: Residential N/A N/A Retail Office Total  FLOOR AREA: Industrial N/A N/A N/A N/A  FLOOR AREA: Institutional N/A                                                                                                                                                                                                                                                                                                                                                                                                                                                                                                                                                                                                                                                                                                                                                                                                                                                                                                                                                                                                                                                                                                                                                                                                                                                                                                                                                                                                                                                                                                                                                                                                                                                                                                                                                                                                                                                        |                                     |                                       |                |
| Accessory  NUMBER OF RESIDENTIAL UNITS N/A  Bachelor One Bed Two Bedroom Three Bedroom + Total  FLOOR AREA: Residential N/A  Retail Office Total  FLOOR AREA: Industrial N/A  N/A  N/A  N/A  FLOOR AREA: Institutional N/A  N/A  N/A  N/A                                                                                                                                                                                                                                                                                                                                                                                                                                                                                                                                                                                                                                                                                                                                                                                                                                                                                                                                                                                                                                                                                                                                                                                                                                                                                                                                                                                                                                                                                                                                                                                                                                                                                                                                                                                                                                                                                      | BUILDING HEIGHT (in metres/storeys) | N/A                                   | N/A            |
| NUMBER OF RESIDENTIAL UNITS  N/A  Bachelor  One Bed  Two Bedroom  Three Bedroom +  Total  FLOOR AREA: Residential  N/A  N/A  N/A  Retail  Office  Total  FLOOR AREA: Industrial  N/A  N/A  N/A  N/A  N/A                                                                                                                                                                                                                                                                                                                                                                                                                                                                                                                                                                                                                                                                                                                                                                                                                                                                                                                                                                                                                                                                                                                                                                                                                                                                                                                                                                                                                                                                                                                                                                                                                                                                                                                                                                                                                                                                                                                       | Principal                           |                                       |                |
| Bachelor One Bed Two Bedroom Three Bedroom + Total  FLOOR AREA: Residential N/A N/A  FLOOR AREA: Commercial N/A N/A  Retail Office Total  FLOOR AREA: Industrial N/A N/A  N/A  N/A  N/A  N/A  N/A  N/A                                                                                                                                                                                                                                                                                                                                                                                                                                                                                                                                                                                                                                                                                                                                                                                                                                                                                                                                                                                                                                                                                                                                                                                                                                                                                                                                                                                                                                                                                                                                                                                                                                                                                                                                                                                                                                                                                                                         | Accessory                           |                                       |                |
| Bachelor One Bed Two Bedroom Three Bedroom + Total  FLOOR AREA: Residential N/A N/A  FLOOR AREA: Commercial N/A N/A  Retail Office Total  FLOOR AREA: Industrial N/A N/A  N/A  N/A  N/A  N/A  N/A  N/A                                                                                                                                                                                                                                                                                                                                                                                                                                                                                                                                                                                                                                                                                                                                                                                                                                                                                                                                                                                                                                                                                                                                                                                                                                                                                                                                                                                                                                                                                                                                                                                                                                                                                                                                                                                                                                                                                                                         | NUMBER OF RESIDENTIAL UNITS         | N/A                                   | N/A            |
| Two Bedroom Three Bedroom + Total  FLOOR AREA: Residential  FLOOR AREA: Commercial  Office  Total  FLOOR AREA: Industrial  N/A  N/A  N/A  N/A  N/A  N/A  N/A  N/                                                                                                                                                                                                                                                                                                                                                                                                                                                                                                                                                                                                                                                                                                                                                                                                                                                                                                                                                                                                                                                                                                                                                                                                                                                                                                                                                                                                                                                                                                                                                                                                                                                                                                                                                                                                                                                                                                                                                               | Bachelor                            |                                       |                |
| Three Bedroom + Total  FLOOR AREA: Residential  FLOOR AREA: Commercial  Office  Total  FLOOR AREA: Industrial  N/A  N/A  N/A  N/A  N/A  N/A  N/A  N/                                                                                                                                                                                                                                                                                                                                                                                                                                                                                                                                                                                                                                                                                                                                                                                                                                                                                                                                                                                                                                                                                                                                                                                                                                                                                                                                                                                                                                                                                                                                                                                                                                                                                                                                                                                                                                                                                                                                                                           | One Bed                             |                                       |                |
| Total  FLOOR AREA: Residential  FLOOR AREA: Commercial  N/A  Retail  Office  Total  FLOOR AREA: Industrial  N/A  N/A  N/A  N/A  N/A  N/A  N/A  N/                                                                                                                                                                                                                                                                                                                                                                                                                                                                                                                                                                                                                                                                                                                                                                                                                                                                                                                                                                                                                                                                                                                                                                                                                                                                                                                                                                                                                                                                                                                                                                                                                                                                                                                                                                                                                                                                                                                                                                              | Two Bedroom                         |                                       |                |
| FLOOR AREA: Residential  FLOOR AREA: Commercial  N/A  N/A  Retail  Office  Total  FLOOR AREA: Industrial  N/A  N/A  N/A  N/A  N/A                                                                                                                                                                                                                                                                                                                                                                                                                                                                                                                                                                                                                                                                                                                                                                                                                                                                                                                                                                                                                                                                                                                                                                                                                                                                                                                                                                                                                                                                                                                                                                                                                                                                                                                                                                                                                                                                                                                                                                                              | Three Bedroom +                     |                                       |                |
| FLOOR AREA: Commercial N/A N/A  Retail Office  Total N/A N/A  FLOOR AREA: Industrial N/A N/A  FLOOR AREA: Institutional N/A N/A                                                                                                                                                                                                                                                                                                                                                                                                                                                                                                                                                                                                                                                                                                                                                                                                                                                                                                                                                                                                                                                                                                                                                                                                                                                                                                                                                                                                                                                                                                                                                                                                                                                                                                                                                                                                                                                                                                                                                                                                | Total                               |                                       |                |
| Retail Office  Total  FLOOR AREA: Industrial  FLOOR AREA: Institutional  N/A  N/A  N/A                                                                                                                                                                                                                                                                                                                                                                                                                                                                                                                                                                                                                                                                                                                                                                                                                                                                                                                                                                                                                                                                                                                                                                                                                                                                                                                                                                                                                                                                                                                                                                                                                                                                                                                                                                                                                                                                                                                                                                                                                                         | FLOOR AREA: Residential             | N/A                                   | N/A            |
| Retail Office  Total  FLOOR AREA: Industrial  FLOOR AREA: Institutional  N/A  N/A  N/A                                                                                                                                                                                                                                                                                                                                                                                                                                                                                                                                                                                                                                                                                                                                                                                                                                                                                                                                                                                                                                                                                                                                                                                                                                                                                                                                                                                                                                                                                                                                                                                                                                                                                                                                                                                                                                                                                                                                                                                                                                         | FLOOR AREA: Commercial              | N/A                                   | N/A            |
| Office Total  FLOOR AREA: Industrial  FLOOR AREA: Institutional  N/A  N/A  N/A                                                                                                                                                                                                                                                                                                                                                                                                                                                                                                                                                                                                                                                                                                                                                                                                                                                                                                                                                                                                                                                                                                                                                                                                                                                                                                                                                                                                                                                                                                                                                                                                                                                                                                                                                                                                                                                                                                                                                                                                                                                 |                                     |                                       |                |
| Total  FLOOR AREA: Industrial  FLOOR AREA: Institutional  N/A  N/A  N/A                                                                                                                                                                                                                                                                                                                                                                                                                                                                                                                                                                                                                                                                                                                                                                                                                                                                                                                                                                                                                                                                                                                                                                                                                                                                                                                                                                                                                                                                                                                                                                                                                                                                                                                                                                                                                                                                                                                                                                                                                                                        |                                     |                                       |                |
| FLOOR AREA: Institutional N/A N/A                                                                                                                                                                                                                                                                                                                                                                                                                                                                                                                                                                                                                                                                                                                                                                                                                                                                                                                                                                                                                                                                                                                                                                                                                                                                                                                                                                                                                                                                                                                                                                                                                                                                                                                                                                                                                                                                                                                                                                                                                                                                                              |                                     |                                       |                |
|                                                                                                                                                                                                                                                                                                                                                                                                                                                                                                                                                                                                                                                                                                                                                                                                                                                                                                                                                                                                                                                                                                                                                                                                                                                                                                                                                                                                                                                                                                                                                                                                                                                                                                                                                                                                                                                                                                                                                                                                                                                                                                                                | FLOOR AREA: Industrial              | N/A                                   | N/A            |
| TOTAL PHILIDING ELOOD ADEA N/A N/A                                                                                                                                                                                                                                                                                                                                                                                                                                                                                                                                                                                                                                                                                                                                                                                                                                                                                                                                                                                                                                                                                                                                                                                                                                                                                                                                                                                                                                                                                                                                                                                                                                                                                                                                                                                                                                                                                                                                                                                                                                                                                             | FLOOR AREA: Institutional           | N/A                                   | N/A            |
| I I I I AL DUTHUTTI LUUN ANEA                                                                                                                                                                                                                                                                                                                                                                                                                                                                                                                                                                                                                                                                                                                                                                                                                                                                                                                                                                                                                                                                                                                                                                                                                                                                                                                                                                                                                                                                                                                                                                                                                                                                                                                                                                                                                                                                                                                                                                                                                                                                                                  | TOTAL BUILDING FLOOR AREA           | N/A                                   | N/A            |