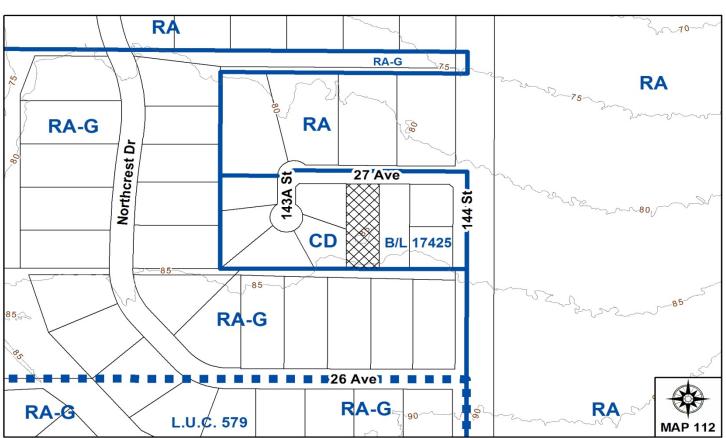

#### • Development Variance Permit

to reduce the side yard setback to facilitate the construction of a new single family dwelling.

LOCATION: 14360 - 27 Avenue

OWNER: Manvir S. Purewal Sumanpreet Purewal

**ZONING:** CD (Bylaw No. 17425)

#### Adjacent Area:

| Direction                            | Existing Use                                    | OCP         | Existing Zone        |
|--------------------------------------|-------------------------------------------------|-------------|----------------------|
|                                      |                                                 | Designation |                      |
| North (Across 27 Ave):               | Single family dwellings on large suburban lots. | Suburban    | RA                   |
| East:                                | Vacant single family lots.                      | Suburban    | CD (Bylaw No. 17425) |
| South (Across City-owned greenbelt): | Single family dwellings on large suburban lots. | Suburban    | RA-G                 |
| West:                                | Single family dwellings.                        | Suburban    | CD (Bylaw No. 17425) |

#### **DEVELOPMENT CONSIDERATIONS**

- The subject property is located at 14360 27 Avenue and is zoned Comprehensive Development (Bylaw No. 17425) and designated Suburban in the Official Community Plan. There is an existing single family home on the property which was retained as part of a 9-lot subdivision in 2011 (approved under Development Application No. 7910-0165-00).
- The applicant is requesting a Development Variance Permit to reduce the west side yard setback of the CD Zone (Block A in Bylaw No. 17425) from 4.5 metres (15 ft.) to 3.0 metres (10 ft.).