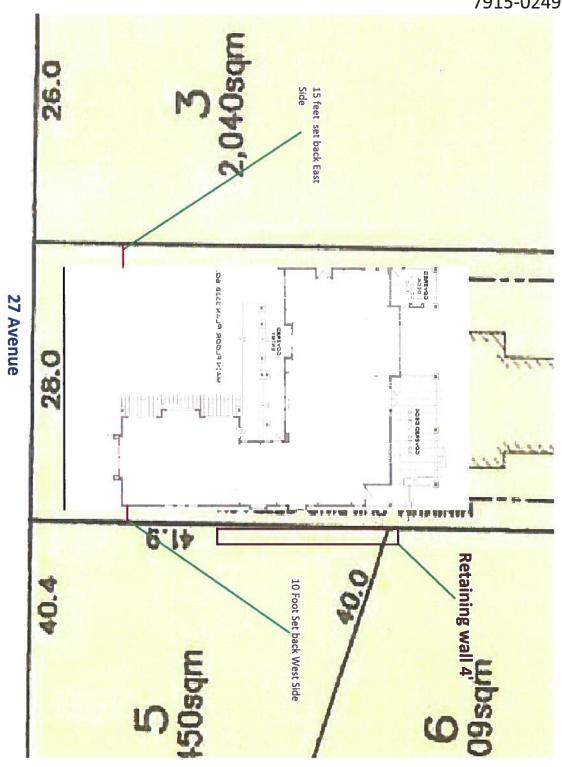

#### **DEVIATION FROM PLANS, POLICIES OR REGULATIONS**

• The applicant is seeking to vary the west side yard setback permitted in CD Zone (Bylaw No. 17425), from 4.5 metres (15 ft.) to 3. metres (10 ft.).

(a) to reduce the minimum west side yard setback of the CD Zone (Bylaw No. 17425) for 14360-27 Avenue, from 4.5 metres (15 ft.) to 3.0 metres (10 ft.).

The Parks, Recreation & Culture Department has no objection to

#### (a) Requested Variance:

• To relax the minimum west side yard setback of the CD Zone (Bylaw No. 17425) from 4.5 metres (15 ft.) to 3.0 metres (10 ft.).

#### **Staff Comments:**

- The subject property is located in Block A of the CD Zone (Bylaw No. 17425). The CD Zone requires a minimum 4.5 metre (15 ft.) side yard setback for lots located in Block A.
- The minimum side yard setbacks in Blocks B and C of the CD Zone are 3.0 metres (10 ft.).
- The requested setback variance for the proposed home is similar to the current setback of the existing home.
- The existing dwelling was granted a Development Variance Permit to vary the west side yard setback from 4.5 metres (15 ft.) to 2.0 metres (7 ft.) as part of Development Application No. 7910-0165-00.
- The requested setback of 3.0 meters (10 ft.) is consistent with the minimum setback requirements for lots located within Blocks B and C (Bylaw No. 17425), located to the west of the subject property.
- Impacts to the neighbouring properties are negligible, given that the proposed new home respects the setbacks of the existing home.
- Staff support the requested variances to proceed to Public Notification.

# **DEVELOPMENT DATA SHEET**

Existing Zoning: CD (Bylaw No. 17425)

| Side #2 (E)  4.5 m (15 ft.)  4 | Required Development Data           | Minimum Required /<br>Maximum Allowed | Proposed       |
|--------------------------------------------------------------------------------------------------------------------------------------------------------------------------------------------------------------------------------------------------------------------------------------------------------------------------------------------------------------------------------------------------------------------------------------------------------------------------------------------------------------------------------------------------------------------------------------------------------------------------------------------------------------------------------------------------------------------------------------------------------------------------------------------------------------------------------------------------------------------------------------------------------------------------------------------------------------------------------------------------------------------------------------------------------------------------------------------------------------------------------------------------------------------------------------------------------------------------------------------------------------------------------------------------------------------------------------------------------------------------------------------------------------------------------------------------------------------------------------------------------------------------------------------------------------------------------------------------------------------------------------------------------------------------------------------------------------------------------------------------------------------------------------------------------------------------------------------------------------------------------------------------------------------------------------------------------------------------------------------------------------------------------------------------------------------------------------------------------------------------------|-------------------------------------|---------------------------------------|----------------|
| Road Widening area                                                                                                                                                                                                                                                                                                                                                                                                                                                                                                                                                                                                                                                                                                                                                                                                                                                                                                                                                                                                                                                                                                                                                                                                                                                                                                                                                                                                                                                                                                                                                                                                                                                                                                                                                                                                                                                                                                                                                                                                                                                                                                             | \ 1                                 | 2,200 sq. m. (23, 683 sq. ft.)        | N/A            |
| Undevelopable area   Net Total                                                                                                                                                                                                                                                                                                                                                                                                                                                                                                                                                                                                                                                                                                                                                                                                                                                                                                                                                                                                                                                                                                                                                                                                                                                                                                                                                                                                                                                                                                                                                                                                                                                                                                                                                                                                                                                                                                                                                                                                                                                                                                 | Gross Total                         |                                       |                |
| Net Total  LOT COVERAGE (in % of net lot area)  Buildings & Structures Paved & Hard Surfaced Areas Total Site Coverage  SETBACKS (in metres)  Front 7.5 m (25 ft.) N/A Rear 7.5 m (25 ft.) N/A Side #1 (W) Side #1 (W) Side #2 (E)  BUILDING HEIGHT (in metres/storeys) Principal Accessory  NUMBER OF RESIDENTIAL UNITS Bachelor One Bed Two Bedroom Three Bedroom + Total  FLOOR AREA: Residential N/A N/A  PLOOR AREA: Commercial N/A N/A  FLOOR AREA: Industrial N/A N/A  FLOOR AREA: Industrial N/A N/A N/A N/A  FLOOR AREA: Institutional N/A                                                                                                                                                                                                                                                                                                                                                                                                                                                                                                                                                                                                                                                                                                                                                                                                                                                                                                                                                                                                                                                                                                                                                                                                                                                                                                                                                                                                                                                                                                                                        | Road Widening area                  |                                       |                |
| LOT COVERAGE (in % of net lot area)                                                                                                                                                                                                                                                                                                                                                                                                                                                                                                                                                                                                                                                                                                                                                                                                                                                                                                                                                                                                                                                                                                                                                                                                                                                                                                                                                                                                                                                                                                                                                                                                                                                                                                                                                                                                                                                                                                                                                                                                                                                                                            | Undevelopable area                  |                                       |                |
| Buildings & Structures   Paved & Hard Surfaced Areas                                                                                                                                                                                                                                                                                                                                                                                                                                                                                                                                                                                                                                                                                                                                                                                                                                                                                                                                                                                                                                                                                                                                                                                                                                                                                                                                                                                                                                                                                                                                                                                                                                                                                                                                                                                                                                                                                                                                                                                                                                                                           | Net Total                           |                                       |                |
| Buildings & Structures   Paved & Hard Surfaced Areas                                                                                                                                                                                                                                                                                                                                                                                                                                                                                                                                                                                                                                                                                                                                                                                                                                                                                                                                                                                                                                                                                                                                                                                                                                                                                                                                                                                                                                                                                                                                                                                                                                                                                                                                                                                                                                                                                                                                                                                                                                                                           | LOT COVERAGE (* 0/ C . 1 )          | NI/A                                  | NT/A           |
| Paved & Hard Surfaced Areas                                                                                                                                                                                                                                                                                                                                                                                                                                                                                                                                                                                                                                                                                                                                                                                                                                                                                                                                                                                                                                                                                                                                                                                                                                                                                                                                                                                                                                                                                                                                                                                                                                                                                                                                                                                                                                                                                                                                                                                                                                                                                                    | `                                   | N/A                                   | N/A            |
| SETBACKS ( in metres)   SETBACKS ( in metres)   7.5 m (25 ft.)   N/A                                                                                                                                                                                                                                                                                                                                                                                                                                                                                                                                                                                                                                                                                                                                                                                                                                                                                                                                                                                                                                                                                                                                                                                                                                                                                                                                                                                                                                                                                                                                                                                                                                                                                                                                                                                                                                                                                                                                                                                                                                                           |                                     |                                       |                |
| SETBACKS (in metres)         7.5 m (25 ft.)         N/A           Rear         7.5 m (25 ft.)         N/A           Side #1 (W)         4.5 m (15 ft.)         3.0 m (10 ft.)           Side #2 (E)         4.5 m (15 ft.)         4.5 m (15 ft.)           BUILDING HEIGHT (in metres/storeys)         N/A         N/A           Principal         Accessory         N/A         N/A           NUMBER OF RESIDENTIAL UNITS         N/A         N/A         N/A           Bachelor         One Bed         One Area Bedroom +         One Bed         On                                                                                                                                                                                                                                                                                                                                                                                                                                                                                                                                                                                                                                                                                                                                                                                                                       |                                     |                                       |                |
| Front 7.5 m (25 ft.) N/A Rear 7.5 m (25 ft.) N/A Side #1 (W) 4.5 m (15 ft.) 3.0 m (10 ft.) Side #2 (E) 4.5 m (15 ft.) 4.5 m (15 ft.)  BUILDING HEIGHT (in metres/storeys) N/A N/A Principal Accessory  NUMBER OF RESIDENTIAL UNITS N/A N/A Bachelor One Bed Two Bedroom + Total  FLOOR AREA: Residential N/A N/A  Retail Office Total  FLOOR AREA: Commercial N/A N/A  Retail Office Total  FLOOR AREA: Industrial N/A N/A  FLOOR AREA: Industrial N/A N/A  FLOOR AREA: Institutional N/A N/A  FLOOR AREA: Institutional N/A N/A                                                                                                                                                                                                                                                                                                                                                                                                                                                                                                                                                                                                                                                                                                                                                                                                                                                                                                                                                                                                                                                                                                                                                                                                                                                                                                                                                                                                                                                                                                                                                                                               | Total Site Coverage                 |                                       |                |
| Rear         7.5 m (25 ft.)         N/A           Side #1 (W)         4.5 m (15 ft.)         3.0 m (10 ft.)           Side #2 (E)         4.5 m (15 ft.)         4.5 m (15 ft.)           BUILDING HEIGHT (in metres/storeys)         N/A         N/A           Principal         N/A         N/A           Accessory         Accessory         N/A         N/A           NUMBER OF RESIDENTIAL UNITS         N/A         N/A           Bachelor         One Bed         One Bed         One Bed           Three Bedroom +         Total         Total           FLOOR AREA: Residential         N/A         N/A           FLOOR AREA: Commercial         N/A         N/A           Retail         Office         Office           Total         Total         N/A           FLOOR AREA: Industrial         N/A         N/A           FLOOR AREA: Institutional         N/A         N/A                                                                                                                                                                                                                                                                                                                                                                                                                                                                                                                                                                                                                                                                                                                                                                                                                                                                                                                                                                                                                                                                                                                                                                                                                                        | SETBACKS (in metres)                |                                       |                |
| Side #1 (W)         4.5 m (15 ft.)         3.0 m (10 ft.)           Side #2 (E)         4.5 m (15 ft.)         4.5 m (15 ft.)           BUILDING HEIGHT (in metres/storeys)         N/A         N/A           Principal         Accessory         N/A           NUMBER OF RESIDENTIAL UNITS         N/A         N/A           Bachelor         One Bed         Two Bedroom         Three Bedroom +           Total         Total         N/A         N/A           FLOOR AREA: Residential         N/A         N/A         N/A           FLOOR AREA: Commercial         N/A         N/A         N/A           FLOOR AREA: Industrial         N/A         N/A         N/A           FLOOR AREA: Industrial         N/A         N/A         N/A                                                                                                                                                                                                                                                                                                                                                                                                                                                                                                                                                                                                                                                                                                                                                                                                                                                                                                                                                                                                                                                                                                                                                                                                                                                                                                                                                                                  | Front                               | 7.5 m (25 ft.)                        | N/A            |
| Side #2 (E)  4.5 m (15 ft.)  4 | Rear                                | 7.5 m (25 ft.)                        | N/A            |
| BUILDING HEIGHT (in metres/storeys)  Principal Accessory  NUMBER OF RESIDENTIAL UNITS N/A Bachelor One Bed Two Bedroom Three Bedroom + Total  FLOOR AREA: Residential N/A N/A  PLOOR AREA: Commercial N/A Retail Office Total  FLOOR AREA: Industrial N/A N/A  PLOOR AREA: Industrial N/A N/A N/A  N/A  N/A N/A  PLOOR AREA: Industrial N/A N/A N/A N/A  N/A N/A  N/A N/A                                                                                                                                                                                                                                                                                                                                                                                                                                                                                                                                                                                                                                                                                                                                                                                                                                                                                                                                                                                                                                                                                                                                                                                                                                                                                                                                                                                                                                                                                                                                                                                                                                                                                                                                                      | Side #1 (W)                         | 4.5 m (15 ft.)                        | 3.0 m (10 ft.) |
| Principal Accessory  NUMBER OF RESIDENTIAL UNITS N/A Bachelor One Bed Two Bedroom Three Bedroom + Total  FLOOR AREA: Residential N/A N/A Retail Office Total  FLOOR AREA: Industrial N/A N/A N/A N/A  FLOOR AREA: Institutional N/A N/A N/A N/A N/A N/A                                                                                                                                                                                                                                                                                                                                                                                                                                                                                                                                                                                                                                                                                                                                                                                                                                                                                                                                                                                                                                                                                                                                                                                                                                                                                                                                                                                                                                                                                                                                                                                                                                                                                                                                                                                                                                                                        | Side #2 (E)                         | 4.5 m (15 ft.)                        | 4.5 m (15 ft.) |
| Principal Accessory  NUMBER OF RESIDENTIAL UNITS N/A Bachelor One Bed Two Bedroom Three Bedroom + Total  FLOOR AREA: Residential N/A N/A Retail Office Total  FLOOR AREA: Industrial N/A N/A N/A N/A  FLOOR AREA: Institutional N/A                                                                                                                                                                                                                                                                                                                                                                                                                                                                                                                                                                                                                                                                                                                                                                                                                                                                                                                                                                                                                                                                                                                                                                                                                                                                                                                                                                                                                                                                                                                                                                                                                                                                                                                                                                                                                                                        |                                     |                                       |                |
| Accessory  NUMBER OF RESIDENTIAL UNITS N/A  Bachelor One Bed Two Bedroom Three Bedroom + Total  FLOOR AREA: Residential N/A  Retail Office Total  FLOOR AREA: Industrial N/A  N/A  N/A  N/A  FLOOR AREA: Institutional N/A  N/A  N/A  N/A                                                                                                                                                                                                                                                                                                                                                                                                                                                                                                                                                                                                                                                                                                                                                                                                                                                                                                                                                                                                                                                                                                                                                                                                                                                                                                                                                                                                                                                                                                                                                                                                                                                                                                                                                                                                                                                                                      | BUILDING HEIGHT (in metres/storeys) | N/A                                   | N/A            |
| NUMBER OF RESIDENTIAL UNITS  N/A  Bachelor  One Bed  Two Bedroom  Three Bedroom +  Total  FLOOR AREA: Residential  N/A  N/A  N/A  Retail  Office  Total  FLOOR AREA: Industrial  N/A  N/A  N/A  N/A  N/A                                                                                                                                                                                                                                                                                                                                                                                                                                                                                                                                                                                                                                                                                                                                                                                                                                                                                                                                                                                                                                                                                                                                                                                                                                                                                                                                                                                                                                                                                                                                                                                                                                                                                                                                                                                                                                                                                                                       | Principal                           |                                       |                |
| Bachelor One Bed Two Bedroom Three Bedroom + Total  FLOOR AREA: Residential N/A N/A  FLOOR AREA: Commercial N/A N/A  Retail Office Total  FLOOR AREA: Industrial N/A N/A  N/A  N/A  N/A  N/A  N/A  N/A                                                                                                                                                                                                                                                                                                                                                                                                                                                                                                                                                                                                                                                                                                                                                                                                                                                                                                                                                                                                                                                                                                                                                                                                                                                                                                                                                                                                                                                                                                                                                                                                                                                                                                                                                                                                                                                                                                                         | Accessory                           |                                       |                |
| Bachelor One Bed Two Bedroom Three Bedroom + Total  FLOOR AREA: Residential N/A N/A  FLOOR AREA: Commercial N/A N/A  Retail Office Total  FLOOR AREA: Industrial N/A N/A  N/A  N/A  N/A  N/A  N/A  N/A                                                                                                                                                                                                                                                                                                                                                                                                                                                                                                                                                                                                                                                                                                                                                                                                                                                                                                                                                                                                                                                                                                                                                                                                                                                                                                                                                                                                                                                                                                                                                                                                                                                                                                                                                                                                                                                                                                                         | NUMBER OF RESIDENTIAL UNITS         | N/A                                   | N/A            |
| Two Bedroom Three Bedroom + Total  FLOOR AREA: Residential  FLOOR AREA: Commercial  Office  Total  FLOOR AREA: Industrial  N/A  N/A  N/A  N/A  N/A  N/A  N/A  N/                                                                                                                                                                                                                                                                                                                                                                                                                                                                                                                                                                                                                                                                                                                                                                                                                                                                                                                                                                                                                                                                                                                                                                                                                                                                                                                                                                                                                                                                                                                                                                                                                                                                                                                                                                                                                                                                                                                                                               | Bachelor                            |                                       |                |
| Three Bedroom + Total  FLOOR AREA: Residential  FLOOR AREA: Commercial  Office  Total  FLOOR AREA: Industrial  N/A  N/A  N/A  N/A  N/A  N/A  N/A  N/                                                                                                                                                                                                                                                                                                                                                                                                                                                                                                                                                                                                                                                                                                                                                                                                                                                                                                                                                                                                                                                                                                                                                                                                                                                                                                                                                                                                                                                                                                                                                                                                                                                                                                                                                                                                                                                                                                                                                                           | One Bed                             |                                       |                |
| Total  FLOOR AREA: Residential  FLOOR AREA: Commercial  N/A  Retail  Office  Total  FLOOR AREA: Industrial  N/A  N/A  N/A  N/A  N/A  N/A  N/A  N/                                                                                                                                                                                                                                                                                                                                                                                                                                                                                                                                                                                                                                                                                                                                                                                                                                                                                                                                                                                                                                                                                                                                                                                                                                                                                                                                                                                                                                                                                                                                                                                                                                                                                                                                                                                                                                                                                                                                                                              | Two Bedroom                         |                                       |                |
| FLOOR AREA: Residential  FLOOR AREA: Commercial  N/A  N/A  Retail  Office  Total  FLOOR AREA: Industrial  N/A  N/A  N/A  N/A  N/A                                                                                                                                                                                                                                                                                                                                                                                                                                                                                                                                                                                                                                                                                                                                                                                                                                                                                                                                                                                                                                                                                                                                                                                                                                                                                                                                                                                                                                                                                                                                                                                                                                                                                                                                                                                                                                                                                                                                                                                              | Three Bedroom +                     |                                       |                |
| FLOOR AREA: Commercial N/A N/A  Retail Office  Total N/A N/A  FLOOR AREA: Industrial N/A N/A  FLOOR AREA: Institutional N/A N/A                                                                                                                                                                                                                                                                                                                                                                                                                                                                                                                                                                                                                                                                                                                                                                                                                                                                                                                                                                                                                                                                                                                                                                                                                                                                                                                                                                                                                                                                                                                                                                                                                                                                                                                                                                                                                                                                                                                                                                                                | Total                               |                                       |                |
| Retail Office  Total  FLOOR AREA: Industrial  FLOOR AREA: Institutional  N/A  N/A  N/A                                                                                                                                                                                                                                                                                                                                                                                                                                                                                                                                                                                                                                                                                                                                                                                                                                                                                                                                                                                                                                                                                                                                                                                                                                                                                                                                                                                                                                                                                                                                                                                                                                                                                                                                                                                                                                                                                                                                                                                                                                         | FLOOR AREA: Residential             | N/A                                   | N/A            |
| Retail Office  Total  FLOOR AREA: Industrial  FLOOR AREA: Institutional  N/A  N/A  N/A                                                                                                                                                                                                                                                                                                                                                                                                                                                                                                                                                                                                                                                                                                                                                                                                                                                                                                                                                                                                                                                                                                                                                                                                                                                                                                                                                                                                                                                                                                                                                                                                                                                                                                                                                                                                                                                                                                                                                                                                                                         | FLOOR AREA: Commercial              | N/A                                   | N/A            |
| Office Total  FLOOR AREA: Industrial  FLOOR AREA: Institutional  N/A  N/A  N/A                                                                                                                                                                                                                                                                                                                                                                                                                                                                                                                                                                                                                                                                                                                                                                                                                                                                                                                                                                                                                                                                                                                                                                                                                                                                                                                                                                                                                                                                                                                                                                                                                                                                                                                                                                                                                                                                                                                                                                                                                                                 |                                     |                                       |                |
| Total  FLOOR AREA: Industrial  FLOOR AREA: Institutional  N/A  N/A  N/A                                                                                                                                                                                                                                                                                                                                                                                                                                                                                                                                                                                                                                                                                                                                                                                                                                                                                                                                                                                                                                                                                                                                                                                                                                                                                                                                                                                                                                                                                                                                                                                                                                                                                                                                                                                                                                                                                                                                                                                                                                                        |                                     |                                       |                |
| FLOOR AREA: Institutional N/A N/A                                                                                                                                                                                                                                                                                                                                                                                                                                                                                                                                                                                                                                                                                                                                                                                                                                                                                                                                                                                                                                                                                                                                                                                                                                                                                                                                                                                                                                                                                                                                                                                                                                                                                                                                                                                                                                                                                                                                                                                                                                                                                              |                                     |                                       |                |
|                                                                                                                                                                                                                                                                                                                                                                                                                                                                                                                                                                                                                                                                                                                                                                                                                                                                                                                                                                                                                                                                                                                                                                                                                                                                                                                                                                                                                                                                                                                                                                                                                                                                                                                                                                                                                                                                                                                                                                                                                                                                                                                                | FLOOR AREA: Industrial              | N/A                                   | N/A            |
| TOTAL PHILIDING ELOOD ADEA N/A N/A                                                                                                                                                                                                                                                                                                                                                                                                                                                                                                                                                                                                                                                                                                                                                                                                                                                                                                                                                                                                                                                                                                                                                                                                                                                                                                                                                                                                                                                                                                                                                                                                                                                                                                                                                                                                                                                                                                                                                                                                                                                                                             | FLOOR AREA: Institutional           | N/A                                   | N/A            |
| I I I I AL DUTHUTTI LUUN ANEA                                                                                                                                                                                                                                                                                                                                                                                                                                                                                                                                                                                                                                                                                                                                                                                                                                                                                                                                                                                                                                                                                                                                                                                                                                                                                                                                                                                                                                                                                                                                                                                                                                                                                                                                                                                                                                                                                                                                                                                                                                                                                                  | TOTAL BUILDING FLOOR AREA           | N/A                                   | N/A            |