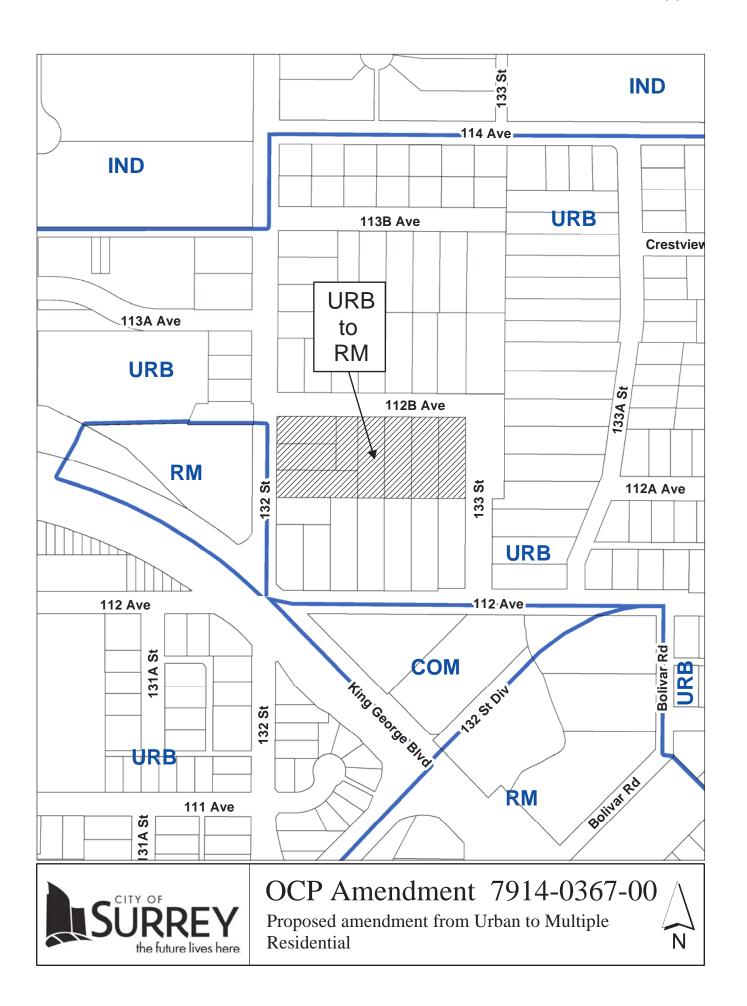

#### PROPOSAL:

- OCP Amendment from Urban to Multiple Residential
- **Rezoning** from RF to RM-30
- Development Permit
- Development Variance Permit

to permit the development of approximately 74 townhouse units.

LOCATION: 11252, 11260 and 11274 - 132 Street

13244, 13254, 13266, 13280 and

13234 - 112B Avenue

**OWNER:** 1014925 BC Ltd.

ZONING: RF
OCP DESIGNATION: Urban

#### **Site Context**

- The approximately 1.1-hectare (2.7-acre) subject is located north of City Centre at 132 Street and 112B Avenue, in the Bolivar Heights neighbourhood.
- The subject site is designated "Urban" in the Official Community Plan (OCP), and is zoned "Single Family Residential Zone (RF)".

#### **Current Application**

- The applicant proposes to amend the OCP to redesignate the subject site from "Urban" to "Multiple Residential", to rezone the subject site from RF to "Multiple Residential 30 Zone (RM-30)" to allow the development of seventy-four (74) three-storey townhouse units in fifteen (15) buildings (see Appendix II).
- With a proposed floor area ratio (FAR) of 0.90 and a proposed unit density of 70 uph (units per hectare) or 28 upa (units per acre), the proposed development is consistent with the proposed Multiple Residential designation in the OCP and the density provisions of the proposed RM-30 Zone.

#### **JUSTIFICATION FOR PLAN AMENDMENT**

- The applicant is seeking an amendment to the OCP to redesignate the subject site from "Urban" to "Multiple Residential".
- The proposed amendment is consistent with the City's objective of achieving an urban, pedestrian-oriented form of development in close proximity to the City Centre and the three SkyTrain stations.
- In addition, the proposed amendment is consistent with the existing townhouse development immediately west of the subject site at 11255 132 Street (Development Application No. 7902-0351-00 was approved on July 11, 2005).
- In order to mitigate any impact that the additional density may have on City infrastructure and facilities, the applicant has volunteered to provide a community benefit to the City on a per unit basis. The applicant has agreed to provide a community benefit contribution for the proposed 74 townhouse units in the amount of \$1,200 per unit, for a total of \$88,800 prior to the rezoning being considered for Final Adoption.
- Staff support the proposed amendment to the OCP.