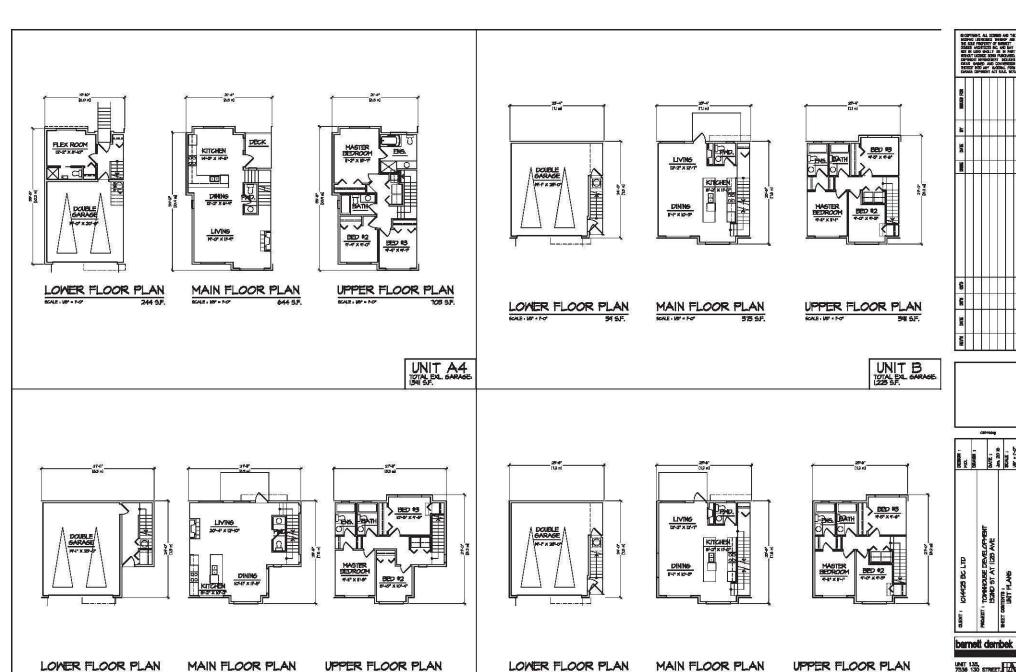

#### **DESIGN PROPOSAL AND REVIEW**

- The applicant proposes to construct a 74-unit, 3-storey townhouse development.
- The townhouse units are all three-bedroom units, and range in size from 114 square metres (1,225 sq. ft.) to 167 square metres (1,801 sq.ft.).

• Each of the 74 townhouse units (100%) will include an attached, side-by-side double garage. Those units along the public frontages incorporate a front entryway and flex-room oriented towards their respective public frontage.

- The kitchen, dining, family and living rooms of each unit are located on the second floor, with bedrooms on the third floor.
- The townhouses incorporate gables and bay windows into the design, and the proposed major exterior finishes on the townhouses consist of horizontal vinyl and hardi-board siding, vinyl shingles, and corner trim. Clearly defined front entryways will provide for interest at the street level.
- Each unit will have a small private ground level patio or front yard space that provides for individual outdoor use opportunities.