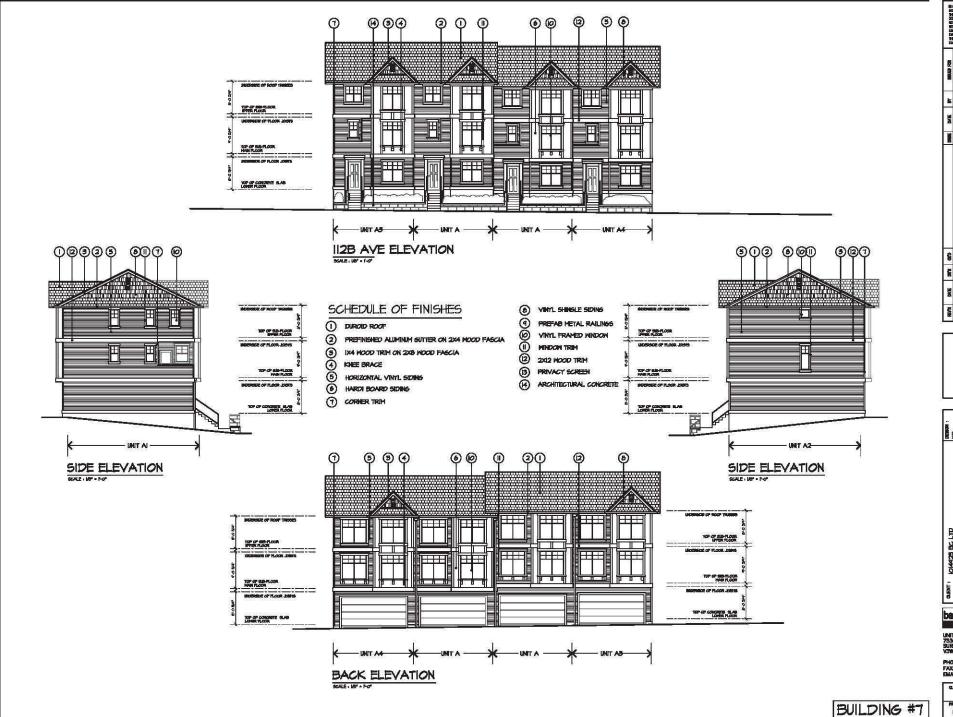

#### **DESIGN PROPOSAL AND REVIEW**

- The applicant proposes to construct a 74-unit, 3-storey townhouse development.
- The townhouse units are all three-bedroom units, and range in size from 114 square metres (1,225 sq. ft.) to 167 square metres (1,801 sq.ft.).

• Each of the 74 townhouse units (100%) will include an attached, side-by-side double garage. Those units along the public frontages incorporate a front entryway and flex-room oriented towards their respective public frontage.

- The kitchen, dining, family and living rooms of each unit are located on the second floor, with bedrooms on the third floor.
- The townhouses incorporate gables and bay windows into the design, and the proposed major exterior finishes on the townhouses consist of horizontal vinyl and hardi-board siding, vinyl shingles, and corner trim. Clearly defined front entryways will provide for interest at the street level.
- Each unit will have a small private ground level patio or front yard space that provides for individual outdoor use opportunities.