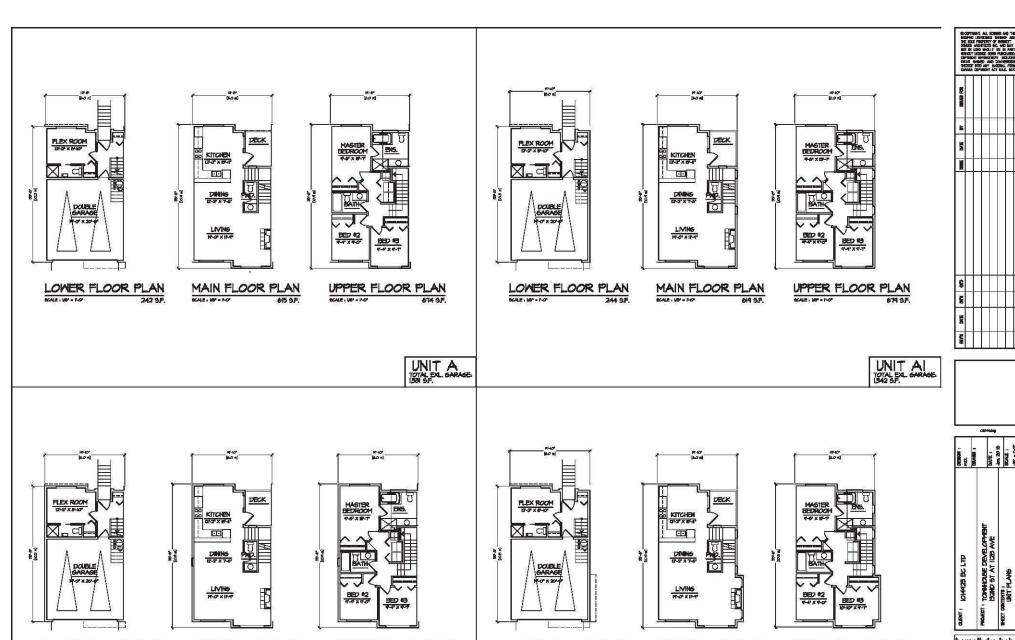

#### **DESIGN PROPOSAL AND REVIEW**

- The applicant proposes to construct a 74-unit, 3-storey townhouse development.
- The townhouse units are all three-bedroom units, and range in size from 114 square metres (1,225 sq. ft.) to 167 square metres (1,801 sq.ft.).

• Each of the 74 townhouse units (100%) will include an attached, side-by-side double garage. Those units along the public frontages incorporate a front entryway and flex-room oriented towards their respective public frontage.

- The kitchen, dining, family and living rooms of each unit are located on the second floor, with bedrooms on the third floor.
- The townhouses incorporate gables and bay windows into the design, and the proposed major exterior finishes on the townhouses consist of horizontal vinyl and hardi-board siding, vinyl shingles, and corner trim. Clearly defined front entryways will provide for interest at the street level.
- Each unit will have a small private ground level patio or front yard space that provides for individual outdoor use opportunities.