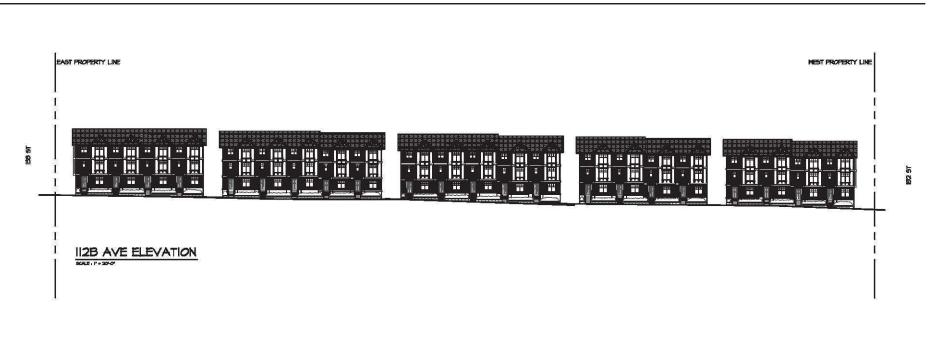

#### **DESIGN PROPOSAL AND REVIEW**

- The applicant proposes to construct a 74-unit, 3-storey townhouse development.
- The townhouse units are all three-bedroom units, and range in size from 114 square metres (1,225 sq. ft.) to 167 square metres (1,801 sq.ft.).

- The kitchen, dining, family and living rooms of each unit are located on the second floor, with bedrooms on the third floor.
- The townhouses incorporate gables and bay windows into the design, and the proposed major exterior finishes on the townhouses consist of horizontal vinyl and hardi-board siding, vinyl shingles, and corner trim. Clearly defined front entryways will provide for interest at the street level.
- Each unit will have a small private ground level patio or front yard space that provides for individual outdoor use opportunities.