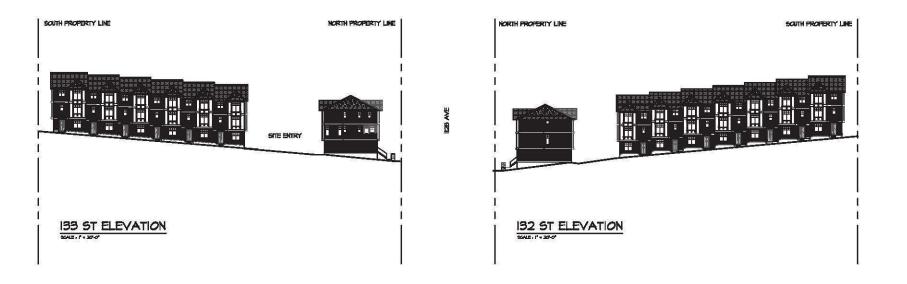

• With the adoption of the new official Community Plan (OCP) (By-law No. 18020) on October 20, 2014, the following Development Permits are required for the application:

- o Form and Character Development Permit to regulate the form and character of the proposed development (see Design Proposal and Review section); and
- o Hazard Lands Development Permit ("Hazard Lands DP") to regulate the development of land with steep slopes in excess of 15% gradient.
- With respect to the Hazard Lands DP, the applicant has engaged a geotechnical consultant (Tony Yam Engineering Ltd.) to investigate any concerns related to slope stability and natural storm water drainage, from a geotechnical perspective, to determine the feasibility of developing the site.
- The consultant has determined that the development is feasible provided that the recommendations in their report (dated September 2, 2015) are incorporated into the overall design of the site. The geotechnical investigation report has been reviewed by staff and found to be acceptable.
- Staff have no concerns with respect to the issuance of the proposed Hazard Lands DP and it will be incorporated with the associated form and character DP.
- In addition, a Development Variance Permit is proposed. The applicant is proposing reduced building setbacks along the west, north and east property lines, from the standard 7.5 metres (25 ft.) in the RM-30 Zone to 3.9 metres (13 ft.), and along the south (side yard) property line from 7.5 metres (25 ft.) in the RM-30 Zone to 3.0 metres (10 ft.) (see By-law Variances section).
- The site has three road frontages, along 132 Street to the west, 112B Avenue to the north, and 133 Street to the east. As a result of these public frontages, the proposed townhouse units have been designed with a "front of unit expression" with habitable rooms and front entryways to provide for a strong, pedestrian-oriented presence along the street.

## Access and Road Dedication Requirements

- The proposed townhouse development will gain vehicle access from 133 Street.
- The applicant will be required to widen and construct portions of 132 Street and 133 Street fronting the site, as well as construct a portion of 112B Avenue fronting the site.