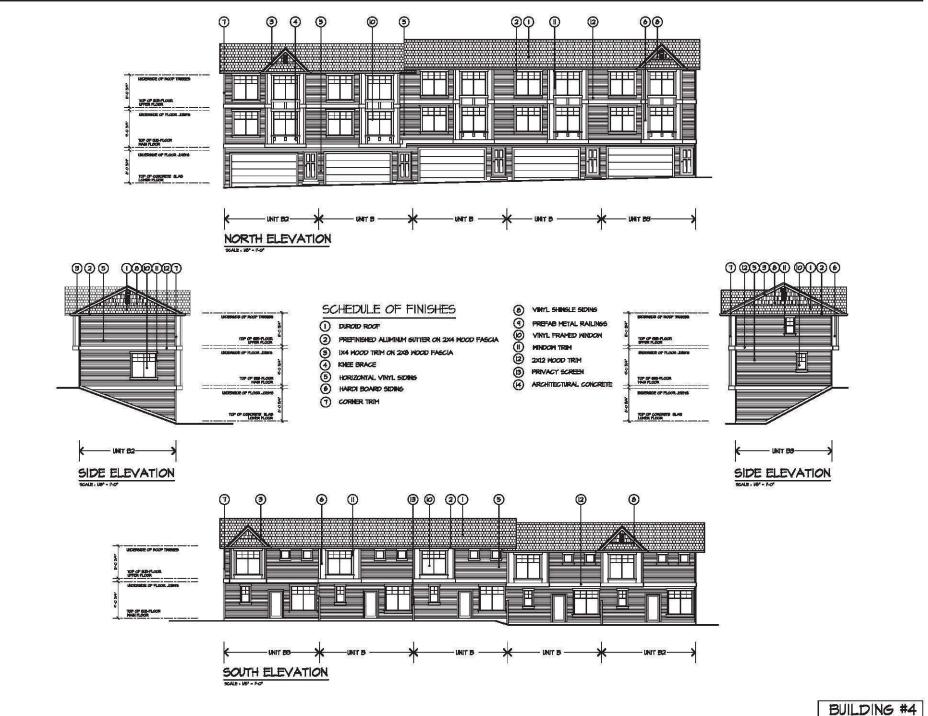

#### **Current Application**

- The applicant proposes to amend the OCP to redesignate the subject site from "Urban" to "Multiple Residential", to rezone the subject site from RF to "Multiple Residential 30 Zone (RM-30)" to allow the development of seventy-four (74) three-storey townhouse units in fifteen (15) buildings (see Appendix II).
- With a proposed floor area ratio (FAR) of 0.90 and a proposed unit density of 70 uph (units per hectare) or 28 upa (units per acre), the proposed development is consistent with the proposed Multiple Residential designation in the OCP and the density provisions of the proposed RM-30 Zone.

#### **DESIGN PROPOSAL AND REVIEW**

- The applicant proposes to construct a 74-unit, 3-storey townhouse development.
- The townhouse units are all three-bedroom units, and range in size from 114 square metres (1,225 sq. ft.) to 167 square metres (1,801 sq.ft.).

• Each of the 74 townhouse units (100%) will include an attached, side-by-side double garage. Those units along the public frontages incorporate a front entryway and flex-room oriented towards their respective public frontage.

- The kitchen, dining, family and living rooms of each unit are located on the second floor, with bedrooms on the third floor.
- The townhouses incorporate gables and bay windows into the design, and the proposed major exterior finishes on the townhouses consist of horizontal vinyl and hardi-board siding, vinyl shingles, and corner trim. Clearly defined front entryways will provide for interest at the street level.
- Each unit will have a small private ground level patio or front yard space that provides for individual outdoor use opportunities.

#### (a) Requested Variances:

- To reduce the minimum west, north and east yard setbacks for the principal buildings in the RM-30 Zone from 7.5 metres (25 ft.) to 3.9 metres (13 ft.);
- To reduce the minimum south (side yard) setback of the RM-30 Zone from 7.5 metres (25 ft.) to 3.0 metres (10 ft.) for the principal buildings and from 7.5 metres (25 ft.) to 6.0 metres (20 ft.) for the indoor amenity building; and
- To allow more than three stair risers to encroach into the north yard setback.

## Applicant's Reasons:

- The proposed setbacks are consistent with the setbacks of existing townhouse developments in and around the City Centre.
- Due to the difference in the grade between the main floors and 112B Avenue along the northern property line of the site, additional stair risers are required to provide access to the main floor.

#### Staff Comments:

The setback variances along the west, north and east lot lines are acceptable as they allow for better public frontage-oriented units along all street-facing property lines.

- The proposed 3.0-metre (10-ft.) south (side yard) setback only applies to units in a side yard configuration. Units that have backyards facing the south lot line will be setback a minimum of 6.0 metres (20 ft.) as well as the indoor amenity building.
- The additional stair risers are required to provide access to the main floor, yet still allow for sufficient setback from the public sidewalk.
- Staff support the proposed variances.