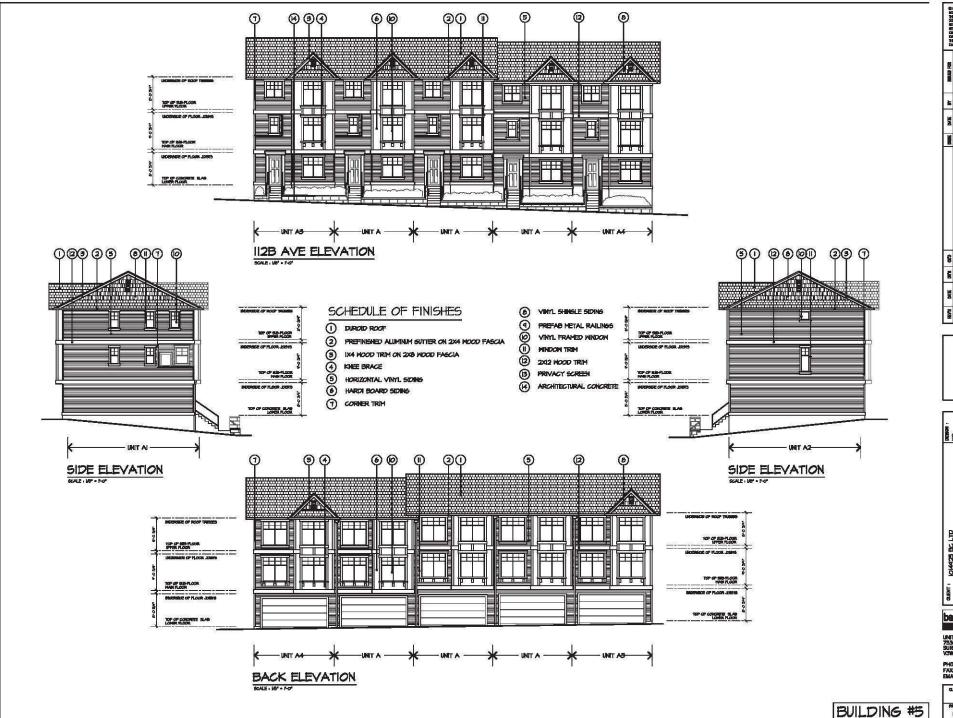

- The kitchen, dining, family and living rooms of each unit are located on the second floor, with bedrooms on the third floor.
- The townhouses incorporate gables and bay windows into the design, and the proposed major exterior finishes on the townhouses consist of horizontal vinyl and hardi-board siding, vinyl shingles, and corner trim. Clearly defined front entryways will provide for interest at the street level.
- Each unit will have a small private ground level patio or front yard space that provides for individual outdoor use opportunities.

• With the adoption of the new official Community Plan (OCP) (By-law No. 18020) on October 20, 2014, the following Development Permits are required for the application:

- o Form and Character Development Permit to regulate the form and character of the proposed development (see Design Proposal and Review section); and
- o Hazard Lands Development Permit ("Hazard Lands DP") to regulate the development of land with steep slopes in excess of 15% gradient.
- With respect to the Hazard Lands DP, the applicant has engaged a geotechnical consultant (Tony Yam Engineering Ltd.) to investigate any concerns related to slope stability and natural storm water drainage, from a geotechnical perspective, to determine the feasibility of developing the site.
- The consultant has determined that the development is feasible provided that the recommendations in their report (dated September 2, 2015) are incorporated into the overall design of the site. The geotechnical investigation report has been reviewed by staff and found to be acceptable.
- Staff have no concerns with respect to the issuance of the proposed Hazard Lands DP and it will be incorporated with the associated form and character DP.
- In addition, a Development Variance Permit is proposed. The applicant is proposing reduced building setbacks along the west, north and east property lines, from the standard 7.5 metres (25 ft.) in the RM-30 Zone to 3.9 metres (13 ft.), and along the south (side yard) property line from 7.5 metres (25 ft.) in the RM-30 Zone to 3.0 metres (10 ft.) (see By-law Variances section).
- The site has three road frontages, along 132 Street to the west, 112B Avenue to the north, and 133 Street to the east. As a result of these public frontages, the proposed townhouse units have been designed with a "front of unit expression" with habitable rooms and front entryways to provide for a strong, pedestrian-oriented presence along the street.