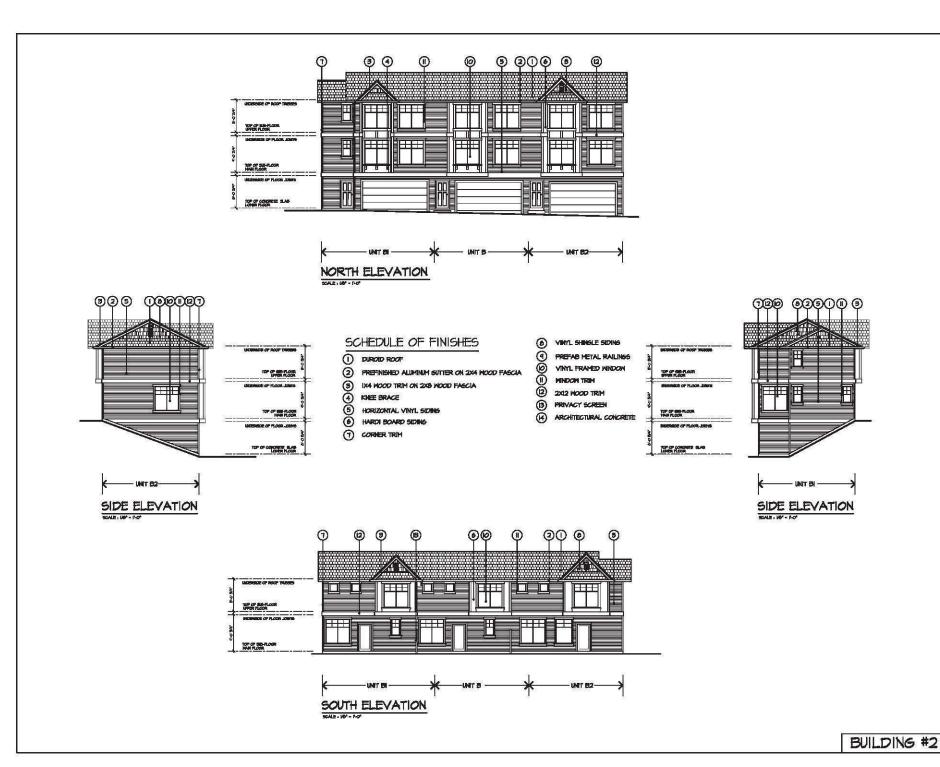

#### **DESIGN PROPOSAL AND REVIEW**

- The applicant proposes to construct a 74-unit, 3-storey townhouse development.
- The townhouse units are all three-bedroom units, and range in size from 114 square metres (1,225 sq. ft.) to 167 square metres (1,801 sq.ft.).

• Each of the 74 townhouse units (100%) will include an attached, side-by-side double garage. Those units along the public frontages incorporate a front entryway and flex-room oriented towards their respective public frontage.

- The kitchen, dining, family and living rooms of each unit are located on the second floor, with bedrooms on the third floor.
- The townhouses incorporate gables and bay windows into the design, and the proposed major exterior finishes on the townhouses consist of horizontal vinyl and hardi-board siding, vinyl shingles, and corner trim. Clearly defined front entryways will provide for interest at the street level.
- Each unit will have a small private ground level patio or front yard space that provides for individual outdoor use opportunities.