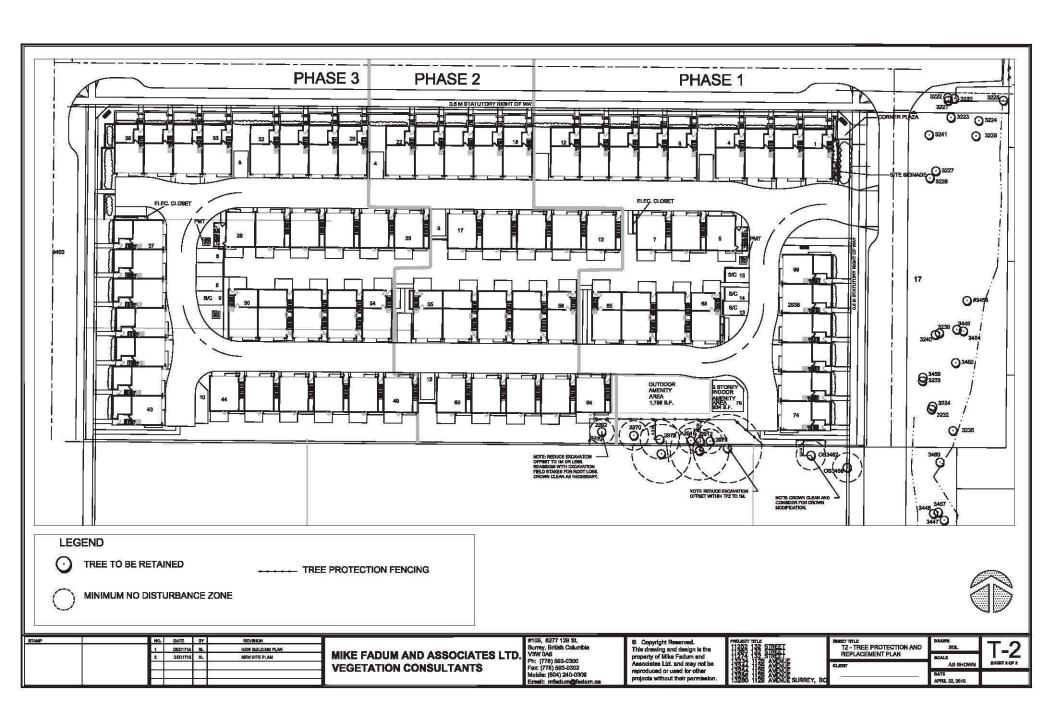

#### Landscaping and Outdoor Amenity Space

- Landscaping consisting of Japanese Maple, Armstrong Maple, Hornbeam, Dogwood, Purple Beech, Magnolia, Spruce and Pear trees interspersed with shrubs and perennials such as Viburnum, Azalea, Burning Bush, Hydrangea, Daylily, Spirea, Hosta and others will be planted throughout the development. In addition, six (6) existing trees will be retained in the southeast corner of the site (see Trees section).
- In addition, as per the Site Design Development Permit Guidelines for publically accessible open space within the new Official Community Plan, the applicant will be installing corner plazas on private property at the intersection of 112B Avenue and 132 Street, and the intersection of 112B Avenue and 133 Street. These plazas will consist of sawcut concrete and planting such as Purple Beech, Burnish Bush, Viburnum and other low planting, along with seating.
- The proposed outdoor amenity space, located adjacent to the amenity building consists of a patio with seating, a naturalized play area, and a small multi-purpose common lawn, shaded by two European Hornbeam trees, in addition to the six retained trees.

- The applicant has indicated that the proposed reduced outdoor amenity space functions in conjunction with the proposed amenity building. The retention of six mature Western Red Cedar trees adjacent to the outdoor amenity space also adds an additional 167 square metres (1,798 sq.ft.) to the usable outdoor space. This additional area is not included in the outdoor amenity space calculation, as it is located in the setback area, the trees and the surrounding area will provide shade and has been considered in the overall outdoor and indoor amenity space design. The amenity areas have been designed to complement one another, providing a multitude of spaces that can be programmed in different ways or as one large space.
- The applicant will provide a monetary contribution of \$11,000 (based on \$600 per unit) in accordance with the City policy, to address the shortfall in the required indoor amenity space.

### **Parking**

- A total of one-hundred and forty-eight (148) resident parking spaces and fifteen (15) visitor
  parking space are to be provided on-site. The parking spaces to be provided meet the
  minimum parking requirements in Surrey Zoning By-law No. 12000.
- The off-street resident parking spaces will be provided in a double side-by-side parking arrangement for each proposed unit. No tandem parking is proposed.