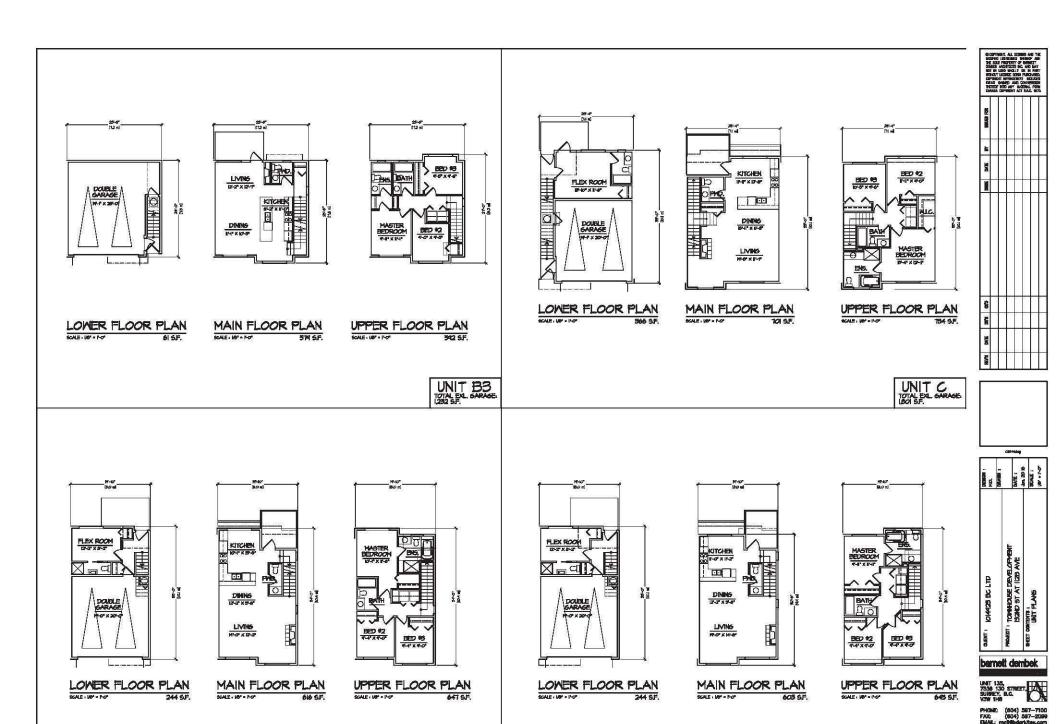

#### **DESIGN PROPOSAL AND REVIEW**

- The applicant proposes to construct a 74-unit, 3-storey townhouse development.
- The townhouse units are all three-bedroom units, and range in size from 114 square metres (1,225 sq. ft.) to 167 square metres (1,801 sq.ft.).

• Each of the 74 townhouse units (100%) will include an attached, side-by-side double garage. Those units along the public frontages incorporate a front entryway and flex-room oriented towards their respective public frontage.

- The kitchen, dining, family and living rooms of each unit are located on the second floor, with bedrooms on the third floor.
- The townhouses incorporate gables and bay windows into the design, and the proposed major exterior finishes on the townhouses consist of horizontal vinyl and hardi-board siding, vinyl shingles, and corner trim. Clearly defined front entryways will provide for interest at the street level.
- Each unit will have a small private ground level patio or front yard space that provides for individual outdoor use opportunities.