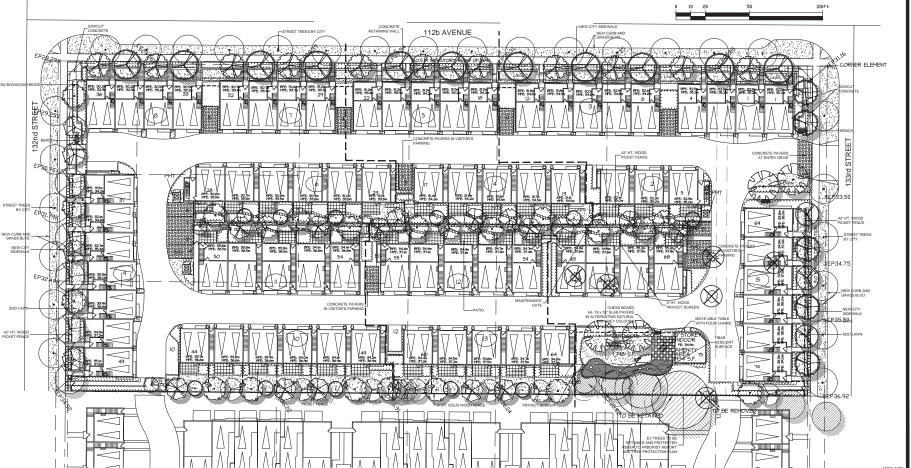

#### **Current Application**

- The applicant proposes to amend the OCP to redesignate the subject site from "Urban" to "Multiple Residential", to rezone the subject site from RF to "Multiple Residential 30 Zone (RM-30)" to allow the development of seventy-four (74) three-storey townhouse units in fifteen (15) buildings (see Appendix II).
- With a proposed floor area ratio (FAR) of 0.90 and a proposed unit density of 70 uph (units per hectare) or 28 upa (units per acre), the proposed development is consistent with the proposed Multiple Residential designation in the OCP and the density provisions of the proposed RM-30 Zone.

## Access and Road Dedication Requirements

- The proposed townhouse development will gain vehicle access from 133 Street.
- The applicant will be required to widen and construct portions of 132 Street and 133 Street fronting the site, as well as construct a portion of 112B Avenue fronting the site.

#### Landscaping and Outdoor Amenity Space

- Landscaping consisting of Japanese Maple, Armstrong Maple, Hornbeam, Dogwood, Purple Beech, Magnolia, Spruce and Pear trees interspersed with shrubs and perennials such as Viburnum, Azalea, Burning Bush, Hydrangea, Daylily, Spirea, Hosta and others will be planted throughout the development. In addition, six (6) existing trees will be retained in the southeast corner of the site (see Trees section).
- In addition, as per the Site Design Development Permit Guidelines for publically accessible open space within the new Official Community Plan, the applicant will be installing corner plazas on private property at the intersection of 112B Avenue and 132 Street, and the intersection of 112B Avenue and 133 Street. These plazas will consist of sawcut concrete and planting such as Purple Beech, Burnish Bush, Viburnum and other low planting, along with seating.
- The proposed outdoor amenity space, located adjacent to the amenity building consists of a patio with seating, a naturalized play area, and a small multi-purpose common lawn, shaded by two European Hornbeam trees, in addition to the six retained trees.

### **Parking**

- A total of one-hundred and forty-eight (148) resident parking spaces and fifteen (15) visitor
  parking space are to be provided on-site. The parking spaces to be provided meet the
  minimum parking requirements in Surrey Zoning By-law No. 12000.
- The off-street resident parking spaces will be provided in a double side-by-side parking arrangement for each proposed unit. No tandem parking is proposed.