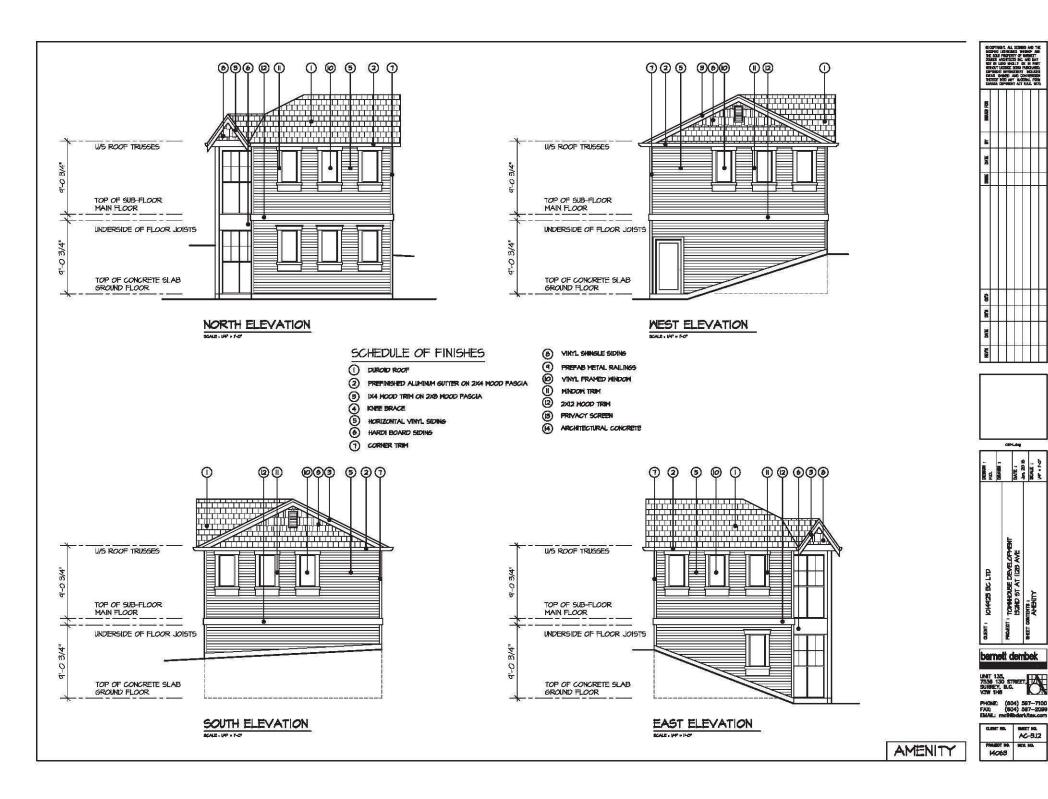

#### **Indoor Amenity Space**

- A 87-square metre (934 sq.ft.), two-storey amenity building is located within the proposed townhouse development. The proposed RM-30 Zone, requires that 222 square metres (2,390 sq.ft.) of indoor amenity space be provided (3.0 sq.m. /32 sq.ft. per dwelling unit).
- The applicant has indicated that the proposed reduced indoor amenity space is functional and will be sufficient to meet the future needs of residents. The main floor of the amenity building consists of a lounge area with partial kitchen and accessible restroom. The second floor of the amenity building consists of a second lounge area.
- The applicant will provide a monetary contribution of \$54,000 (based on \$1,200 per unit) in accordance with the City policy, to address the shortfall in the required indoor amenity space.

#### Landscaping and Outdoor Amenity Space

- Landscaping consisting of Japanese Maple, Armstrong Maple, Hornbeam, Dogwood, Purple Beech, Magnolia, Spruce and Pear trees interspersed with shrubs and perennials such as Viburnum, Azalea, Burning Bush, Hydrangea, Daylily, Spirea, Hosta and others will be planted throughout the development. In addition, six (6) existing trees will be retained in the southeast corner of the site (see Trees section).
- In addition, as per the Site Design Development Permit Guidelines for publically accessible open space within the new Official Community Plan, the applicant will be installing corner plazas on private property at the intersection of 112B Avenue and 132 Street, and the intersection of 112B Avenue and 133 Street. These plazas will consist of sawcut concrete and planting such as Purple Beech, Burnish Bush, Viburnum and other low planting, along with seating.
- The proposed outdoor amenity space, located adjacent to the amenity building consists of a patio with seating, a naturalized play area, and a small multi-purpose common lawn, shaded by two European Hornbeam trees, in addition to the six retained trees.

- The applicant has indicated that the proposed reduced outdoor amenity space functions in conjunction with the proposed amenity building. The retention of six mature Western Red Cedar trees adjacent to the outdoor amenity space also adds an additional 167 square metres (1,798 sq.ft.) to the usable outdoor space. This additional area is not included in the outdoor amenity space calculation, as it is located in the setback area, the trees and the surrounding area will provide shade and has been considered in the overall outdoor and indoor amenity space design. The amenity areas have been designed to complement one another, providing a multitude of spaces that can be programmed in different ways or as one large space.
- The applicant will provide a monetary contribution of \$11,000 (based on \$600 per unit) in accordance with the City policy, to address the shortfall in the required indoor amenity space.