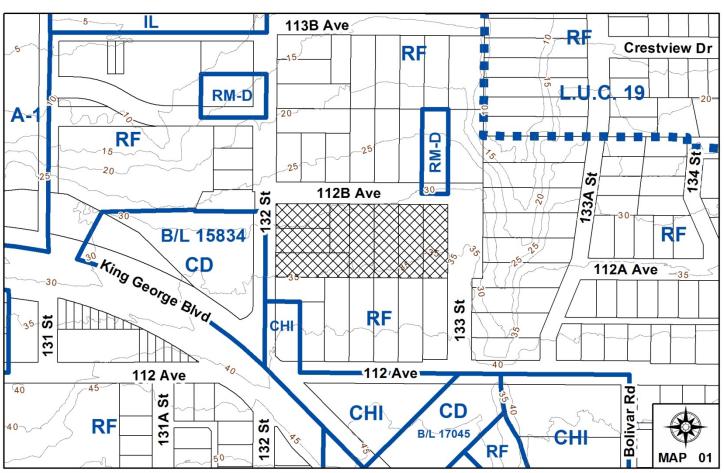

LOCATION: 11252, 11260 and 11274 - 132 Street

13244, 13254, 13266, 13280 and

13234 - 112B Avenue

**OWNER:** 1014925 BC Ltd.

ZONING: RF
OCP DESIGNATION: Urban

#### **Adjacent Area:**

| Direction                   | Existing Use                                                             | OCP Designation                      | Existing Zone                 |
|-----------------------------|--------------------------------------------------------------------------|--------------------------------------|-------------------------------|
| North (Across 112B Avenue): | Single family<br>dwellings and one<br>duplex                             | Urban                                | RF and RM-D                   |
| East (Across 133 Street):   | Single family<br>dwellings and<br>Bolivar Creek (on<br>private property) | Urban                                | RF                            |
| South:                      | Single family dwellings                                                  | Urban                                | RF                            |
| West (Across 132 Street):   | Townhouses and single family dwellings                                   | Multiple<br>Residential and<br>Urban | CD By-law No.<br>15834 and RF |

#### **Site Context**

- The approximately 1.1-hectare (2.7-acre) subject is located north of City Centre at 132 Street and 112B Avenue, in the Bolivar Heights neighbourhood.
- The subject site is designated "Urban" in the Official Community Plan (OCP), and is zoned "Single Family Residential Zone (RF)".