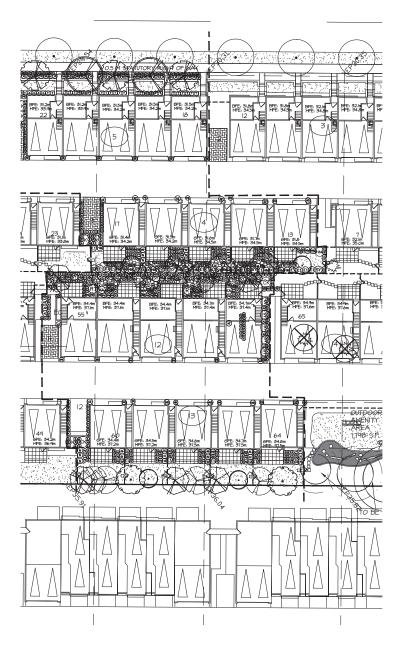

#### **Current Application**

- The applicant proposes to amend the OCP to redesignate the subject site from "Urban" to "Multiple Residential", to rezone the subject site from RF to "Multiple Residential 30 Zone (RM-30)" to allow the development of seventy-four (74) three-storey townhouse units in fifteen (15) buildings (see Appendix II).
- With a proposed floor area ratio (FAR) of 0.90 and a proposed unit density of 70 uph (units per hectare) or 28 upa (units per acre), the proposed development is consistent with the proposed Multiple Residential designation in the OCP and the density provisions of the proposed RM-30 Zone.

#### **DESIGN PROPOSAL AND REVIEW**

- The applicant proposes to construct a 74-unit, 3-storey townhouse development.
- The townhouse units are all three-bedroom units, and range in size from 114 square metres (1,225 sq. ft.) to 167 square metres (1,801 sq.ft.).

• Each of the 74 townhouse units (100%) will include an attached, side-by-side double garage. Those units along the public frontages incorporate a front entryway and flex-room oriented towards their respective public frontage.

- The kitchen, dining, family and living rooms of each unit are located on the second floor, with bedrooms on the third floor.
- The townhouses incorporate gables and bay windows into the design, and the proposed major exterior finishes on the townhouses consist of horizontal vinyl and hardi-board siding, vinyl shingles, and corner trim. Clearly defined front entryways will provide for interest at the street level.
- Each unit will have a small private ground level patio or front yard space that provides for individual outdoor use opportunities.

#### Landscaping and Outdoor Amenity Space

- Landscaping consisting of Japanese Maple, Armstrong Maple, Hornbeam, Dogwood, Purple Beech, Magnolia, Spruce and Pear trees interspersed with shrubs and perennials such as Viburnum, Azalea, Burning Bush, Hydrangea, Daylily, Spirea, Hosta and others will be planted throughout the development. In addition, six (6) existing trees will be retained in the southeast corner of the site (see Trees section).
- In addition, as per the Site Design Development Permit Guidelines for publically accessible open space within the new Official Community Plan, the applicant will be installing corner plazas on private property at the intersection of 112B Avenue and 132 Street, and the intersection of 112B Avenue and 133 Street. These plazas will consist of sawcut concrete and planting such as Purple Beech, Burnish Bush, Viburnum and other low planting, along with seating.
- The proposed outdoor amenity space, located adjacent to the amenity building consists of a patio with seating, a naturalized play area, and a small multi-purpose common lawn, shaded by two European Hornbeam trees, in addition to the six retained trees.

### **Parking**

- A total of one-hundred and forty-eight (148) resident parking spaces and fifteen (15) visitor
  parking space are to be provided on-site. The parking spaces to be provided meet the
  minimum parking requirements in Surrey Zoning By-law No. 12000.
- The off-street resident parking spaces will be provided in a double side-by-side parking arrangement for each proposed unit. No tandem parking is proposed.