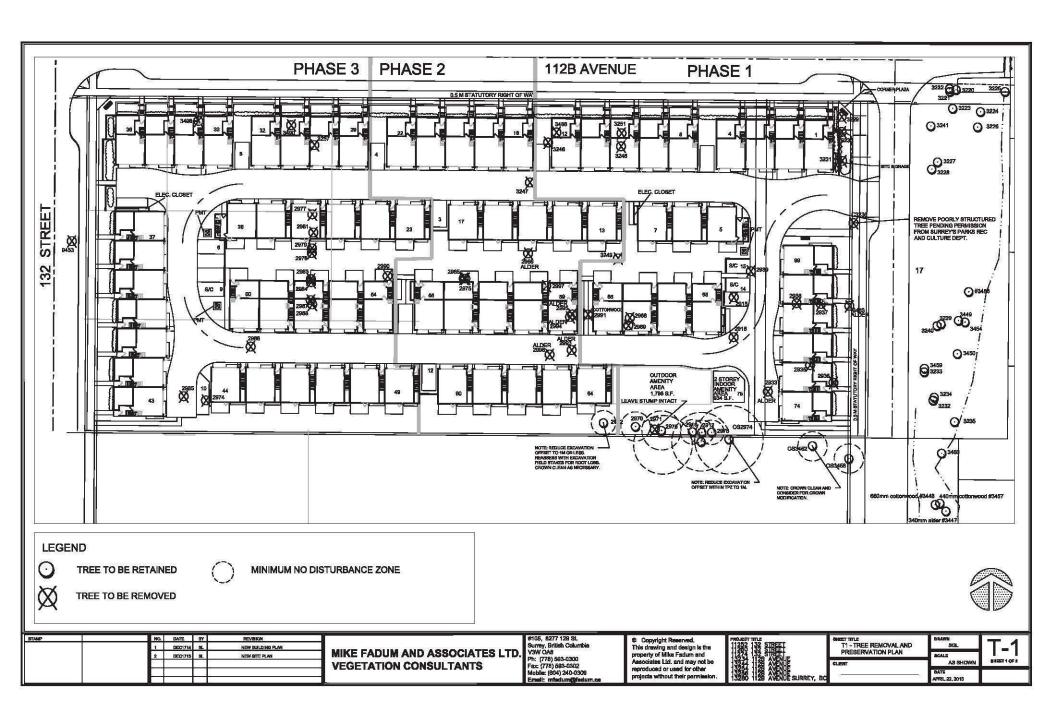

#### **TREES**

• Peter Mennel, ISA Certified Arborist of Mike Fadum and Assoc, Ltd. prepared an Arborist Assessment for the subject property. The table below provides a summary of the tree retention and removal by tree species:

Table 1: Summary of Tree Preservation by Tree Species:

| Tree Species         | Existing              | Remove      | Retain |
|----------------------|-----------------------|-------------|--------|
| Alder                | and Cottonwood        | d Trees     |        |
| Alder/Cottonwood     | 11                    | 11          | 0      |
|                      | <b>Deciduous Tree</b> |             |        |
| (excluding           | Alder and Cotton      | wood Trees) |        |
| Apple                | 3                     | 3           | 0      |
| Bitter Cherry        | 1                     | 1           | 0      |
| Cherry               | 6                     | 6           | 0      |
| Elm                  | 1                     | 1           | 0      |
| Mountain Ash         | 1                     | 1           | 0      |
| Plum                 | 1                     | 1           | 0      |
|                      | Coniferous Tree       | es          |        |
| Canada Spruce        | 1                     | 1           | 0      |
| Colorado Blue Spruce | 3                     | 3           | 0      |
| Douglas Fir          | 6                     | 6           | 0      |
| Falsecypress         | 22                    | 22          | 0      |

| Scots Pine                                                            | 1    |   | 0       | 1 |
|-----------------------------------------------------------------------|------|---|---------|---|
| Shore Pine                                                            | 1    |   | 0       | 1 |
| Western Red Cedar                                                     | Ç    | ) | 5       | 4 |
| <b>Total</b> (excluding Alder and Cottonwood Trees)                   | 50   | 6 | 50      | 6 |
|                                                                       |      |   |         |   |
| <b>Total Replacement Trees Prop</b> (excluding Boulevard Street Trees |      |   | 102     |   |
| Total Retained and Replaceme<br>Trees                                 | ent  |   | 108     |   |
| Contribution to the Green City                                        | Fund |   | \$2,700 |   |

- The Arborist Assessment states that there are a total of fifty-six (56) mature trees on the site, excluding Alder and Cottonwood trees. Eleven (11) existing trees, approximately 16% of the total trees on the site, are Alder and Cottonwood trees. It was determined that six (6) trees can be retained as part of this development proposal. The proposed tree retention was assessed taking into consideration the location of services, building footprints, road dedication and proposed lot grading.
- For those trees that cannot be retained, the applicant will be required to plant trees on a 1 to 1 replacement ratio for Alder and Cottonwood trees, and a 2 to 1 replacement ratio for all other trees. This will require a total of one hundred and eleven (111) replacement trees on the site. Since only one hundred and two (102) replacement trees can be accommodated on the site, the deficit of nine (9) replacement trees will require a cash-in-lieu payment of \$2,700 representing \$300 per tree, to the Green City Fund, in accordance with the City's Tree Protection By-law.
- In addition to the replacement trees, boulevard street trees will be planted on 112B Avenue, 132 Street and 133 Street. This will be determined by the Engineering Department during the servicing design review process.
- The new trees on the site will consist of a variety of trees including Japanese Maple, Armstrong Maple, Hornbeam, Dogwood, Purple Beech, Magnolia, Spruce and Pear trees.
- In summary, a total of one hundred and eight (108) trees are proposed to be retained or replaced on the site with a contribution of \$2,700 to the Green City Fund.