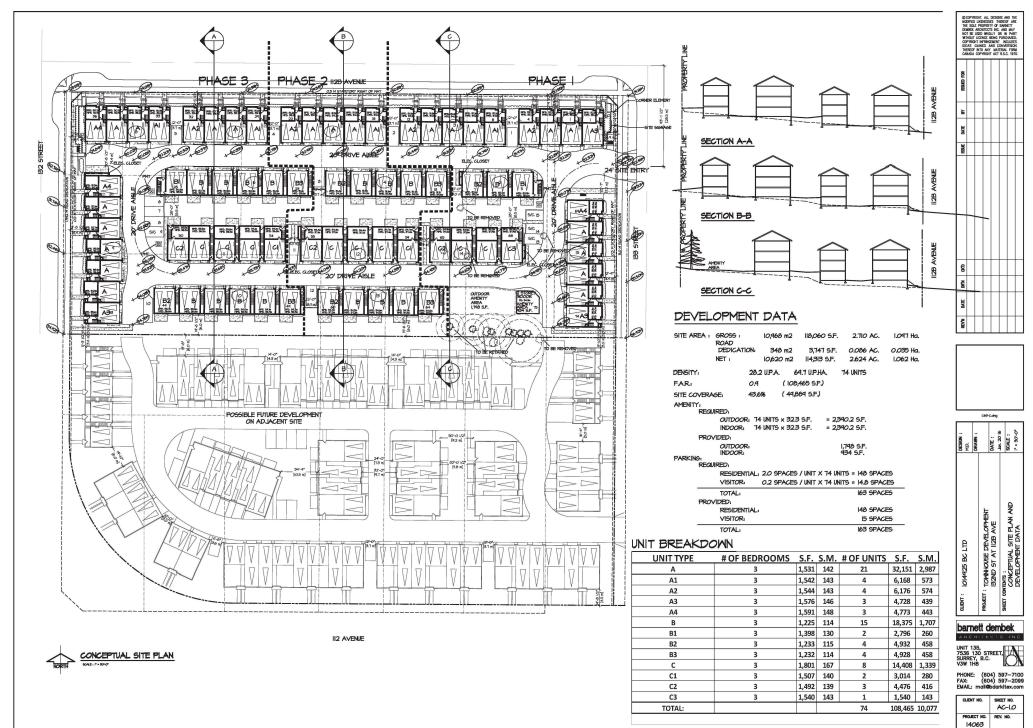

#### **Current Application**

- The applicant proposes to amend the OCP to redesignate the subject site from "Urban" to "Multiple Residential", to rezone the subject site from RF to "Multiple Residential 30 Zone (RM-30)" to allow the development of seventy-four (74) three-storey townhouse units in fifteen (15) buildings (see Appendix II).
- With a proposed floor area ratio (FAR) of 0.90 and a proposed unit density of 70 uph (units per hectare) or 28 upa (units per acre), the proposed development is consistent with the proposed Multiple Residential designation in the OCP and the density provisions of the proposed RM-30 Zone.

#### **DESIGN PROPOSAL AND REVIEW**

- The applicant proposes to construct a 74-unit, 3-storey townhouse development.
- The townhouse units are all three-bedroom units, and range in size from 114 square metres (1,225 sq. ft.) to 167 square metres (1,801 sq.ft.).

• Each of the 74 townhouse units (100%) will include an attached, side-by-side double garage. Those units along the public frontages incorporate a front entryway and flex-room oriented towards their respective public frontage.

- The kitchen, dining, family and living rooms of each unit are located on the second floor, with bedrooms on the third floor.
- The townhouses incorporate gables and bay windows into the design, and the proposed major exterior finishes on the townhouses consist of horizontal vinyl and hardi-board siding, vinyl shingles, and corner trim. Clearly defined front entryways will provide for interest at the street level.
- Each unit will have a small private ground level patio or front yard space that provides for individual outdoor use opportunities.

#### **Indoor Amenity Space**

- A 87-square metre (934 sq.ft.), two-storey amenity building is located within the proposed townhouse development. The proposed RM-30 Zone, requires that 222 square metres (2,390 sq.ft.) of indoor amenity space be provided (3.0 sq.m. /32 sq.ft. per dwelling unit).
- The applicant has indicated that the proposed reduced indoor amenity space is functional and will be sufficient to meet the future needs of residents. The main floor of the amenity building consists of a lounge area with partial kitchen and accessible restroom. The second floor of the amenity building consists of a second lounge area.
- The applicant will provide a monetary contribution of \$54,000 (based on \$1,200 per unit) in accordance with the City policy, to address the shortfall in the required indoor amenity space.

#### Landscaping and Outdoor Amenity Space

- Landscaping consisting of Japanese Maple, Armstrong Maple, Hornbeam, Dogwood, Purple Beech, Magnolia, Spruce and Pear trees interspersed with shrubs and perennials such as Viburnum, Azalea, Burning Bush, Hydrangea, Daylily, Spirea, Hosta and others will be planted throughout the development. In addition, six (6) existing trees will be retained in the southeast corner of the site (see Trees section).
- In addition, as per the Site Design Development Permit Guidelines for publically accessible open space within the new Official Community Plan, the applicant will be installing corner plazas on private property at the intersection of 112B Avenue and 132 Street, and the intersection of 112B Avenue and 133 Street. These plazas will consist of sawcut concrete and planting such as Purple Beech, Burnish Bush, Viburnum and other low planting, along with seating.
- The proposed outdoor amenity space, located adjacent to the amenity building consists of a patio with seating, a naturalized play area, and a small multi-purpose common lawn, shaded by two European Hornbeam trees, in addition to the six retained trees.

• The RM-30 Zone, requires that 222 square metres (2,390 sq.ft.) of outdoor amenity space be provided (3.0 sq.m./32 sq.ft. per dwelling unit). The amount of outdoor amenity space proposed is 167 square metres (1,798 sq.ft.).

### **Parking**

- A total of one-hundred and forty-eight (148) resident parking spaces and fifteen (15) visitor
  parking space are to be provided on-site. The parking spaces to be provided meet the
  minimum parking requirements in Surrey Zoning By-law No. 12000.
- The off-street resident parking spaces will be provided in a double side-by-side parking arrangement for each proposed unit. No tandem parking is proposed.

## **DEVELOPMENT DATA SHEET**

Proposed Zoning: RM-30

| Required Development Data           | Minimum Required /<br>Maximum Allowed | Proposed              |
|-------------------------------------|---------------------------------------|-----------------------|
| LOT AREA (in square metres)         |                                       |                       |
| Gross Total                         |                                       | 10, 968 m²            |
| Road Widening area                  |                                       | 348 m²                |
| Undevelopable area                  |                                       |                       |
| Net Total                           |                                       | 10,620 m²             |
| LOT COVERAGE (in % of net lot area) |                                       |                       |
| Buildings & Structures              | 45%                                   | 43.6%                 |
| Paved & Hard Surfaced Areas         |                                       | 31.7%                 |
| Total Site Coverage                 |                                       | 24.7%                 |
| SETBACKS (in metres)                |                                       |                       |
| Front (West)                        | 7.5 m                                 | 3.9 m*                |
| Rear (East)                         | 7.5 m                                 | 3.9 m*                |
| Side #1 (North)                     | 7.5 m                                 | 3.9 m*                |
| Side #2 (South)                     | 7.5 m                                 | 3.0 m*                |
| BUILDING HEIGHT (in metres/storeys) |                                       |                       |
| Principal                           | 13 M                                  | 11.3 m                |
| Accessory                           | 11 m                                  | 6.8 m                 |
| NUMBER OF RESIDENTIAL UNITS         |                                       |                       |
| Bachelor                            |                                       |                       |
| One Bed                             |                                       |                       |
| Two Bedroom                         |                                       |                       |
| Three Bedroom +                     |                                       | 74                    |
| Total                               |                                       | 74                    |
| FLOOR AREA: Residential             | 10,086 m²                             | 10,086 m <sup>2</sup> |
| FLOOR AREA: Commercial              |                                       |                       |
| Retail                              |                                       |                       |
| Office                              |                                       |                       |
| Total                               |                                       |                       |
| FLOOR AREA: Industrial              |                                       |                       |
| FLOOR AREA: Institutional           |                                       |                       |
| TOTAL BUILDING FLOOR AREA           | 10,086 m²                             | 10,086 m²             |

# Development Data Sheet cont'd

| Required Development Data                                  | Minimum Required /<br>Maximum Allowed | Proposed        |
|------------------------------------------------------------|---------------------------------------|-----------------|
| DENSITY                                                    |                                       |                 |
| # of units/ha /# units/acre (gross)                        |                                       |                 |
| # of units/ha /# units/acre (net)                          | 75 uph / 30 upa                       | 70 uph / 28 upa |
| FAR (gross)                                                |                                       |                 |
| FAR (net)                                                  | 0.9                                   | 0.9             |
| AMENITY SPACE (area in square metres)                      |                                       |                 |
| Indoor                                                     | 222 m²                                | 87 m²           |
| Outdoor                                                    | 222 m²                                | 167 m²          |
| PARKING (number of stalls)                                 |                                       |                 |
| Commercial                                                 |                                       |                 |
| Industrial                                                 |                                       |                 |
| Residential Bachelor + 1 Bedroom                           |                                       |                 |
| 2-Bed                                                      |                                       |                 |
| 3-Bed                                                      | 148                                   | 15              |
| Residential Visitors                                       | 148                                   | 15              |
| Institutional                                              |                                       |                 |
| Total Number of Parking Spaces                             | 163                                   | 163             |
| Number of disabled stalls                                  |                                       |                 |
| Number of small cars                                       | 4                                     | 4               |
| Tandem Parking Spaces: Number / % of Total Number of Units | 148 / 50%                             | o / o%          |
| Size of Tandem Parking Spaces width/length                 |                                       |                 |