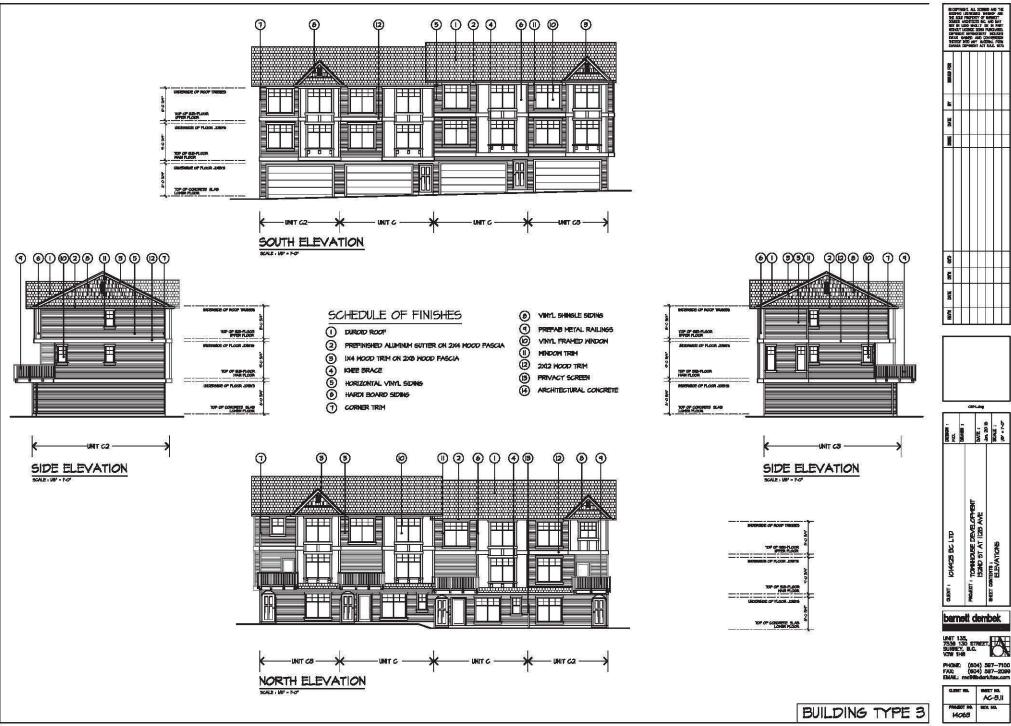

#### **DESIGN PROPOSAL AND REVIEW**

- The applicant proposes to construct a 74-unit, 3-storey townhouse development.
- The townhouse units are all three-bedroom units, and range in size from 114 square metres (1,225 sq. ft.) to 167 square metres (1,801 sq.ft.).

• Each of the 74 townhouse units (100%) will include an attached, side-by-side double garage. Those units along the public frontages incorporate a front entryway and flex-room oriented towards their respective public frontage.

- The kitchen, dining, family and living rooms of each unit are located on the second floor, with bedrooms on the third floor.
- The townhouses incorporate gables and bay windows into the design, and the proposed major exterior finishes on the townhouses consist of horizontal vinyl and hardi-board siding, vinyl shingles, and corner trim. Clearly defined front entryways will provide for interest at the street level.
- Each unit will have a small private ground level patio or front yard space that provides for individual outdoor use opportunities.

#### **Indoor Amenity Space**

- A 87-square metre (934 sq.ft.), two-storey amenity building is located within the proposed townhouse development. The proposed RM-30 Zone, requires that 222 square metres (2,390 sq.ft.) of indoor amenity space be provided (3.0 sq.m. /32 sq.ft. per dwelling unit).
- The applicant has indicated that the proposed reduced indoor amenity space is functional and will be sufficient to meet the future needs of residents. The main floor of the amenity building consists of a lounge area with partial kitchen and accessible restroom. The second floor of the amenity building consists of a second lounge area.
- The applicant will provide a monetary contribution of \$54,000 (based on \$1,200 per unit) in accordance with the City policy, to address the shortfall in the required indoor amenity space.