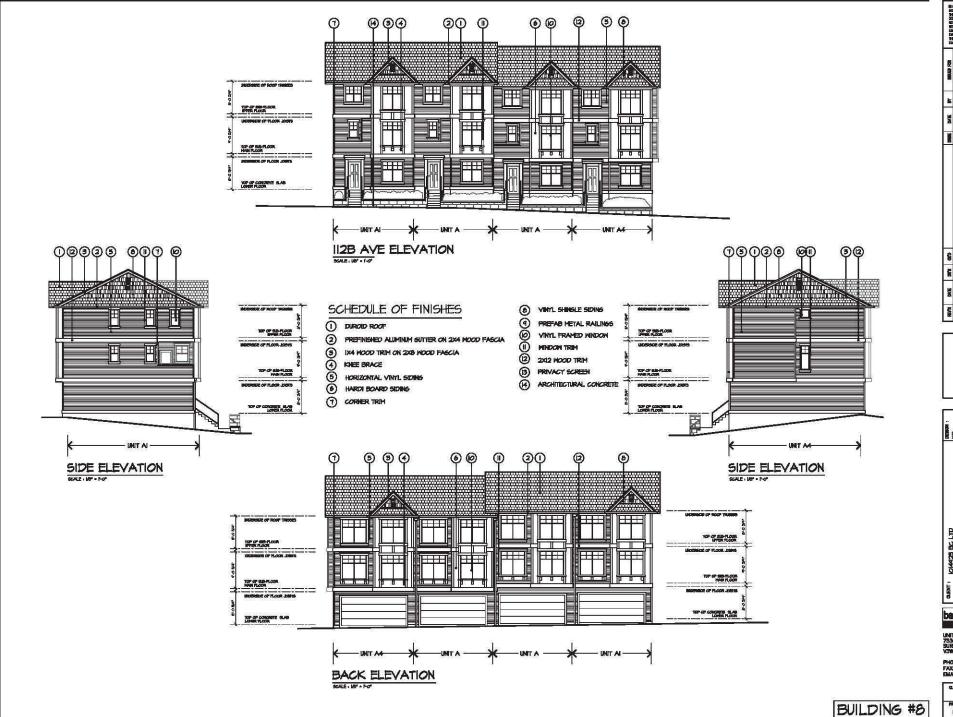

#### **DESIGN PROPOSAL AND REVIEW**

- The applicant proposes to construct a 74-unit, 3-storey townhouse development.
- The townhouse units are all three-bedroom units, and range in size from 114 square metres (1,225 sq. ft.) to 167 square metres (1,801 sq.ft.).

• Each of the 74 townhouse units (100%) will include an attached, side-by-side double garage. Those units along the public frontages incorporate a front entryway and flex-room oriented towards their respective public frontage.

- The kitchen, dining, family and living rooms of each unit are located on the second floor, with bedrooms on the third floor.
- The townhouses incorporate gables and bay windows into the design, and the proposed major exterior finishes on the townhouses consist of horizontal vinyl and hardi-board siding, vinyl shingles, and corner trim. Clearly defined front entryways will provide for interest at the street level.
- Each unit will have a small private ground level patio or front yard space that provides for individual outdoor use opportunities.

#### **Indoor Amenity Space**

- A 87-square metre (934 sq.ft.), two-storey amenity building is located within the proposed townhouse development. The proposed RM-30 Zone, requires that 222 square metres (2,390 sq.ft.) of indoor amenity space be provided (3.0 sq.m. /32 sq.ft. per dwelling unit).
- The applicant has indicated that the proposed reduced indoor amenity space is functional and will be sufficient to meet the future needs of residents. The main floor of the amenity building consists of a lounge area with partial kitchen and accessible restroom. The second floor of the amenity building consists of a second lounge area.
- The applicant will provide a monetary contribution of \$54,000 (based on \$1,200 per unit) in accordance with the City policy, to address the shortfall in the required indoor amenity space.