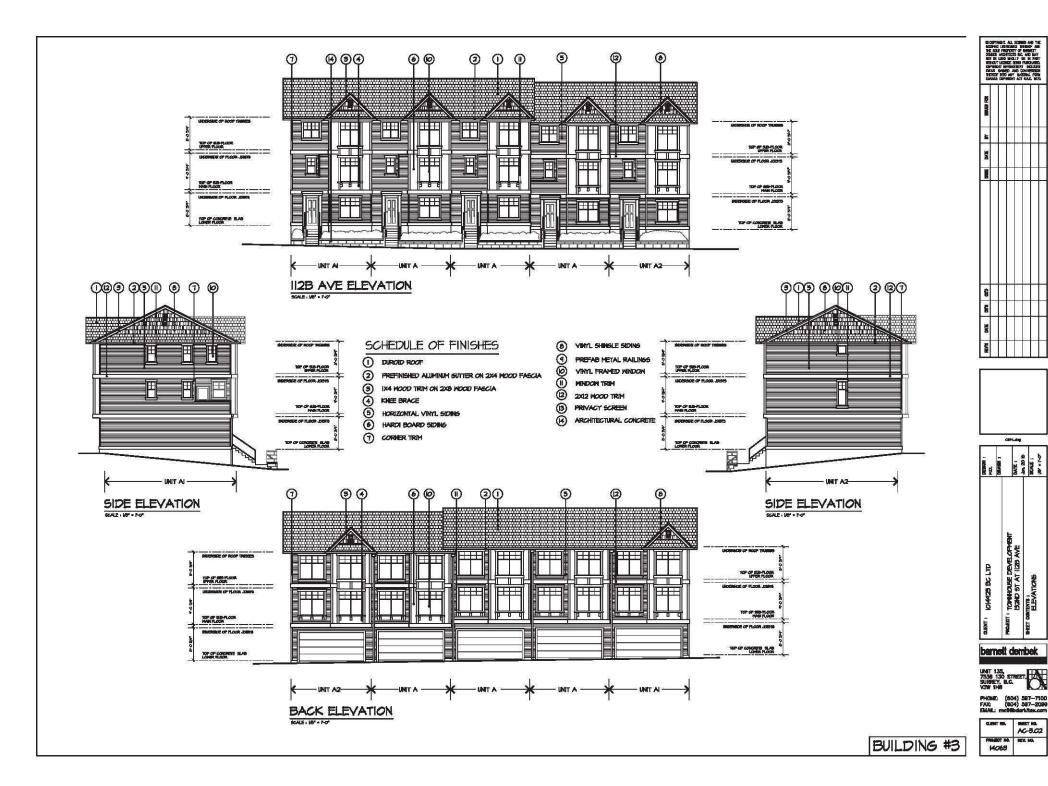

- The kitchen, dining, family and living rooms of each unit are located on the second floor, with bedrooms on the third floor.
- The townhouses incorporate gables and bay windows into the design, and the proposed major exterior finishes on the townhouses consist of horizontal vinyl and hardi-board siding, vinyl shingles, and corner trim. Clearly defined front entryways will provide for interest at the street level.
- Each unit will have a small private ground level patio or front yard space that provides for individual outdoor use opportunities.

• With the adoption of the new official Community Plan (OCP) (By-law No. 18020) on October 20, 2014, the following Development Permits are required for the application:

- o Form and Character Development Permit to regulate the form and character of the proposed development (see Design Proposal and Review section); and
- o Hazard Lands Development Permit ("Hazard Lands DP") to regulate the development of land with steep slopes in excess of 15% gradient.
- With respect to the Hazard Lands DP, the applicant has engaged a geotechnical consultant (Tony Yam Engineering Ltd.) to investigate any concerns related to slope stability and natural storm water drainage, from a geotechnical perspective, to determine the feasibility of developing the site.
- The consultant has determined that the development is feasible provided that the recommendations in their report (dated September 2, 2015) are incorporated into the overall design of the site. The geotechnical investigation report has been reviewed by staff and found to be acceptable.
- Staff have no concerns with respect to the issuance of the proposed Hazard Lands DP and it will be incorporated with the associated form and character DP.
- In addition, a Development Variance Permit is proposed. The applicant is proposing reduced building setbacks along the west, north and east property lines, from the standard 7.5 metres (25 ft.) in the RM-30 Zone to 3.9 metres (13 ft.), and along the south (side yard) property line from 7.5 metres (25 ft.) in the RM-30 Zone to 3.0 metres (10 ft.) (see By-law Variances section).
- The site has three road frontages, along 132 Street to the west, 112B Avenue to the north, and 133 Street to the east. As a result of these public frontages, the proposed townhouse units have been designed with a "front of unit expression" with habitable rooms and front entryways to provide for a strong, pedestrian-oriented presence along the street.