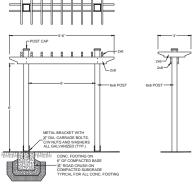

# Appendix II

|   | 1H<br>DE | BE HOUT | E FR | A TAIL | DESIRE<br>SE NO<br>SE NO<br>EMPA<br>MAN<br>MAN<br>MAN<br>MAN<br>MAN<br>MAN<br>MAN<br>MAN<br>MAN<br>MA | BO AND BOTH OF THE CONTROL OF THE CO | MAY NOTE OF THE PARTY NAMED IN COLUMN TO THE | EE TARRES |
|---|----------|---------|------|--------|-------------------------------------------------------------------------------------------------------|--------------------------------------------------------------------------------------------------------------------------------------------------------------------------------------------------------------------------------------------------------------------------------------------------------------------------------------------------------------------------------------------------------------------------------------------------------------------------------------------------------------------------------------------------------------------------------------------------------------------------------------------------------------------------------------------------------------------------------------------------------------------------------------------------------------------------------------------------------------------------------------------------------------------------------------------------------------------------------------------------------------------------------------------------------------------------------------------------------------------------------------------------------------------------------------------------------------------------------------------------------------------------------------------------------------------------------------------------------------------------------------------------------------------------------------------------------------------------------------------------------------------------------------------------------------------------------------------------------------------------------------------------------------------------------------------------------------------------------------------------------------------------------------------------------------------------------------------------------------------------------------------------------------------------------------------------------------------------------------------------------------------------------------------------------------------------------------------------------------------------------|-------------------------------------------------------------------------------------------------------------------------------------------------------------------------------------------------------------------------------------------------------------------------------------------------------------------------------------------------------------------------------------------------------------------------------------------------------------------------------------------------------------------------------------------------------------------------------------------------------------------------------------------------------------------------------------------------------------------------------------------------------------------------------------------------------------------------------------------------------------------------------------------------------------------------------------------------------------------------------------------------------------------------------------------------------------------------------------------------------------------------------------------------------------------------------------------------------------------------------------------------------------------------------------------------------------------------------------------------------------------------------------------------------------------------------------------------------------------------------------------------------------------------------------------------------------------------------------------------------------------------------------------------------------------------------------------------------------------------------------------------------------------------------------------------------------------------------------------------------------------------------------------------------------------------------------------------------------------------------------------------------------------------------------------------------------------------------------------------------------------------------|-----------|
|   | MUCE FOR |         |      |        |                                                                                                       |                                                                                                                                                                                                                                                                                                                                                                                                                                                                                                                                                                                                                                                                                                                                                                                                                                                                                                                                                                                                                                                                                                                                                                                                                                                                                                                                                                                                                                                                                                                                                                                                                                                                                                                                                                                                                                                                                                                                                                                                                                                                                                                                |                                                                                                                                                                                                                                                                                                                                                                                                                                                                                                                                                                                                                                                                                                                                                                                                                                                                                                                                                                                                                                                                                                                                                                                                                                                                                                                                                                                                                                                                                                                                                                                                                                                                                                                                                                                                                                                                                                                                                                                                                                                                                                                               |           |
|   | k        |         |      |        |                                                                                                       |                                                                                                                                                                                                                                                                                                                                                                                                                                                                                                                                                                                                                                                                                                                                                                                                                                                                                                                                                                                                                                                                                                                                                                                                                                                                                                                                                                                                                                                                                                                                                                                                                                                                                                                                                                                                                                                                                                                                                                                                                                                                                                                                |                                                                                                                                                                                                                                                                                                                                                                                                                                                                                                                                                                                                                                                                                                                                                                                                                                                                                                                                                                                                                                                                                                                                                                                                                                                                                                                                                                                                                                                                                                                                                                                                                                                                                                                                                                                                                                                                                                                                                                                                                                                                                                                               |           |
|   | DATE     |         |      |        |                                                                                                       |                                                                                                                                                                                                                                                                                                                                                                                                                                                                                                                                                                                                                                                                                                                                                                                                                                                                                                                                                                                                                                                                                                                                                                                                                                                                                                                                                                                                                                                                                                                                                                                                                                                                                                                                                                                                                                                                                                                                                                                                                                                                                                                                |                                                                                                                                                                                                                                                                                                                                                                                                                                                                                                                                                                                                                                                                                                                                                                                                                                                                                                                                                                                                                                                                                                                                                                                                                                                                                                                                                                                                                                                                                                                                                                                                                                                                                                                                                                                                                                                                                                                                                                                                                                                                                                                               |           |
|   | ı        |         | Г    |        |                                                                                                       |                                                                                                                                                                                                                                                                                                                                                                                                                                                                                                                                                                                                                                                                                                                                                                                                                                                                                                                                                                                                                                                                                                                                                                                                                                                                                                                                                                                                                                                                                                                                                                                                                                                                                                                                                                                                                                                                                                                                                                                                                                                                                                                                |                                                                                                                                                                                                                                                                                                                                                                                                                                                                                                                                                                                                                                                                                                                                                                                                                                                                                                                                                                                                                                                                                                                                                                                                                                                                                                                                                                                                                                                                                                                                                                                                                                                                                                                                                                                                                                                                                                                                                                                                                                                                                                                               | l         |
|   | art.     | 86      | 20   |        |                                                                                                       |                                                                                                                                                                                                                                                                                                                                                                                                                                                                                                                                                                                                                                                                                                                                                                                                                                                                                                                                                                                                                                                                                                                                                                                                                                                                                                                                                                                                                                                                                                                                                                                                                                                                                                                                                                                                                                                                                                                                                                                                                                                                                                                                |                                                                                                                                                                                                                                                                                                                                                                                                                                                                                                                                                                                                                                                                                                                                                                                                                                                                                                                                                                                                                                                                                                                                                                                                                                                                                                                                                                                                                                                                                                                                                                                                                                                                                                                                                                                                                                                                                                                                                                                                                                                                                                                               |           |
|   | E        |         |      |        |                                                                                                       |                                                                                                                                                                                                                                                                                                                                                                                                                                                                                                                                                                                                                                                                                                                                                                                                                                                                                                                                                                                                                                                                                                                                                                                                                                                                                                                                                                                                                                                                                                                                                                                                                                                                                                                                                                                                                                                                                                                                                                                                                                                                                                                                |                                                                                                                                                                                                                                                                                                                                                                                                                                                                                                                                                                                                                                                                                                                                                                                                                                                                                                                                                                                                                                                                                                                                                                                                                                                                                                                                                                                                                                                                                                                                                                                                                                                                                                                                                                                                                                                                                                                                                                                                                                                                                                                               |           |
| E | DATE     |         |      |        |                                                                                                       |                                                                                                                                                                                                                                                                                                                                                                                                                                                                                                                                                                                                                                                                                                                                                                                                                                                                                                                                                                                                                                                                                                                                                                                                                                                                                                                                                                                                                                                                                                                                                                                                                                                                                                                                                                                                                                                                                                                                                                                                                                                                                                                                |                                                                                                                                                                                                                                                                                                                                                                                                                                                                                                                                                                                                                                                                                                                                                                                                                                                                                                                                                                                                                                                                                                                                                                                                                                                                                                                                                                                                                                                                                                                                                                                                                                                                                                                                                                                                                                                                                                                                                                                                                                                                                                                               |           |
|   | EVI      |         | T    |        |                                                                                                       |                                                                                                                                                                                                                                                                                                                                                                                                                                                                                                                                                                                                                                                                                                                                                                                                                                                                                                                                                                                                                                                                                                                                                                                                                                                                                                                                                                                                                                                                                                                                                                                                                                                                                                                                                                                                                                                                                                                                                                                                                                                                                                                                |                                                                                                                                                                                                                                                                                                                                                                                                                                                                                                                                                                                                                                                                                                                                                                                                                                                                                                                                                                                                                                                                                                                                                                                                                                                                                                                                                                                                                                                                                                                                                                                                                                                                                                                                                                                                                                                                                                                                                                                                                                                                                                                               | ľ         |