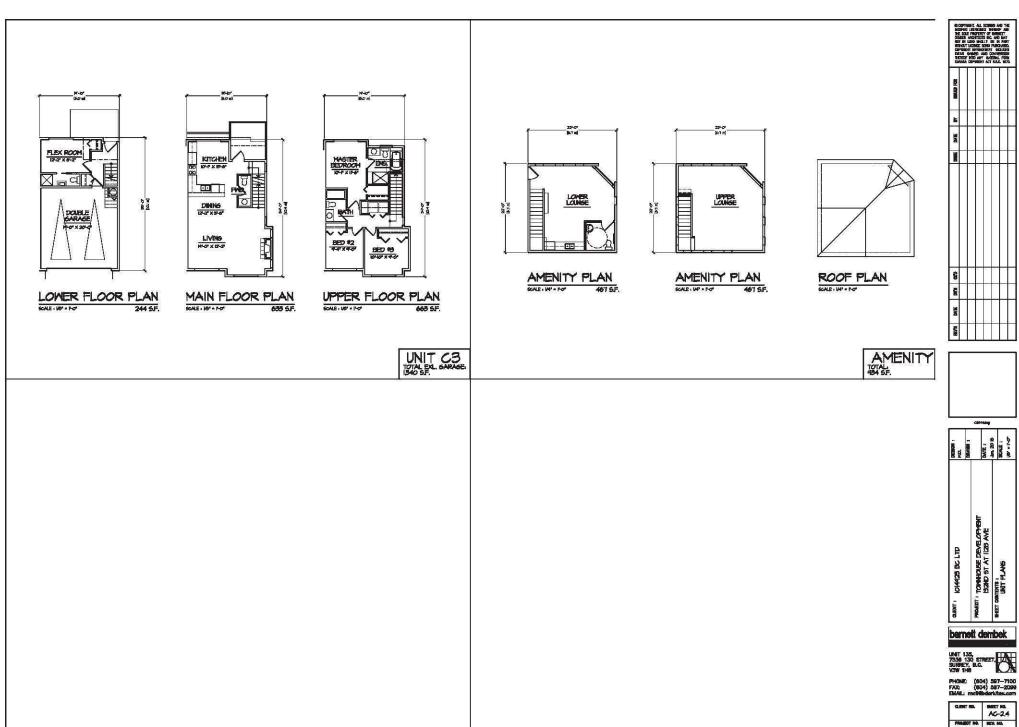

#### **Current Application**

- The applicant proposes to amend the OCP to redesignate the subject site from "Urban" to "Multiple Residential", to rezone the subject site from RF to "Multiple Residential 30 Zone (RM-30)" to allow the development of seventy-four (74) three-storey townhouse units in fifteen (15) buildings (see Appendix II).
- With a proposed floor area ratio (FAR) of 0.90 and a proposed unit density of 70 uph (units per hectare) or 28 upa (units per acre), the proposed development is consistent with the proposed Multiple Residential designation in the OCP and the density provisions of the proposed RM-30 Zone.

#### **DESIGN PROPOSAL AND REVIEW**

- The applicant proposes to construct a 74-unit, 3-storey townhouse development.
- The townhouse units are all three-bedroom units, and range in size from 114 square metres (1,225 sq. ft.) to 167 square metres (1,801 sq.ft.).

• Each of the 74 townhouse units (100%) will include an attached, side-by-side double garage. Those units along the public frontages incorporate a front entryway and flex-room oriented towards their respective public frontage.

- The kitchen, dining, family and living rooms of each unit are located on the second floor, with bedrooms on the third floor.
- The townhouses incorporate gables and bay windows into the design, and the proposed major exterior finishes on the townhouses consist of horizontal vinyl and hardi-board siding, vinyl shingles, and corner trim. Clearly defined front entryways will provide for interest at the street level.
- Each unit will have a small private ground level patio or front yard space that provides for individual outdoor use opportunities.

#### **Indoor Amenity Space**

- A 87-square metre (934 sq.ft.), two-storey amenity building is located within the proposed townhouse development. The proposed RM-30 Zone, requires that 222 square metres (2,390 sq.ft.) of indoor amenity space be provided (3.0 sq.m. /32 sq.ft. per dwelling unit).
- The applicant has indicated that the proposed reduced indoor amenity space is functional and will be sufficient to meet the future needs of residents. The main floor of the amenity building consists of a lounge area with partial kitchen and accessible restroom. The second floor of the amenity building consists of a second lounge area.
- The applicant will provide a monetary contribution of \$54,000 (based on \$1,200 per unit) in accordance with the City policy, to address the shortfall in the required indoor amenity space.

• The RM-30 Zone, requires that 222 square metres (2,390 sq.ft.) of outdoor amenity space be provided (3.0 sq.m./32 sq.ft. per dwelling unit). The amount of outdoor amenity space proposed is 167 square metres (1,798 sq.ft.).