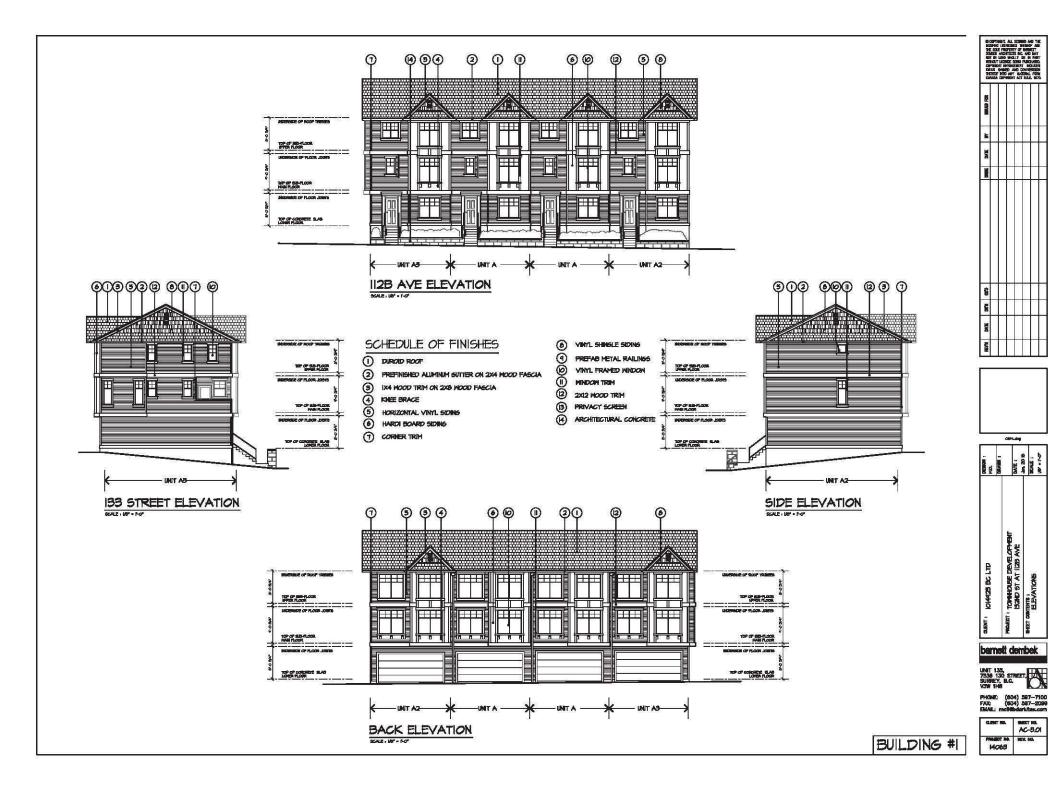

- The kitchen, dining, family and living rooms of each unit are located on the second floor, with bedrooms on the third floor.
- The townhouses incorporate gables and bay windows into the design, and the proposed major exterior finishes on the townhouses consist of horizontal vinyl and hardi-board siding, vinyl shingles, and corner trim. Clearly defined front entryways will provide for interest at the street level.
- Each unit will have a small private ground level patio or front yard space that provides for individual outdoor use opportunities.

• With the adoption of the new official Community Plan (OCP) (By-law No. 18020) on October 20, 2014, the following Development Permits are required for the application:

- o Form and Character Development Permit to regulate the form and character of the proposed development (see Design Proposal and Review section); and
- o Hazard Lands Development Permit ("Hazard Lands DP") to regulate the development of land with steep slopes in excess of 15% gradient.
- With respect to the Hazard Lands DP, the applicant has engaged a geotechnical consultant (Tony Yam Engineering Ltd.) to investigate any concerns related to slope stability and natural storm water drainage, from a geotechnical perspective, to determine the feasibility of developing the site.
- The consultant has determined that the development is feasible provided that the recommendations in their report (dated September 2, 2015) are incorporated into the overall design of the site. The geotechnical investigation report has been reviewed by staff and found to be acceptable.
- Staff have no concerns with respect to the issuance of the proposed Hazard Lands DP and it will be incorporated with the associated form and character DP.
- In addition, a Development Variance Permit is proposed. The applicant is proposing reduced building setbacks along the west, north and east property lines, from the standard 7.5 metres (25 ft.) in the RM-30 Zone to 3.9 metres (13 ft.), and along the south (side yard) property line from 7.5 metres (25 ft.) in the RM-30 Zone to 3.0 metres (10 ft.) (see By-law Variances section).
- The site has three road frontages, along 132 Street to the west, 112B Avenue to the north, and 133 Street to the east. As a result of these public frontages, the proposed townhouse units have been designed with a "front of unit expression" with habitable rooms and front entryways to provide for a strong, pedestrian-oriented presence along the street.