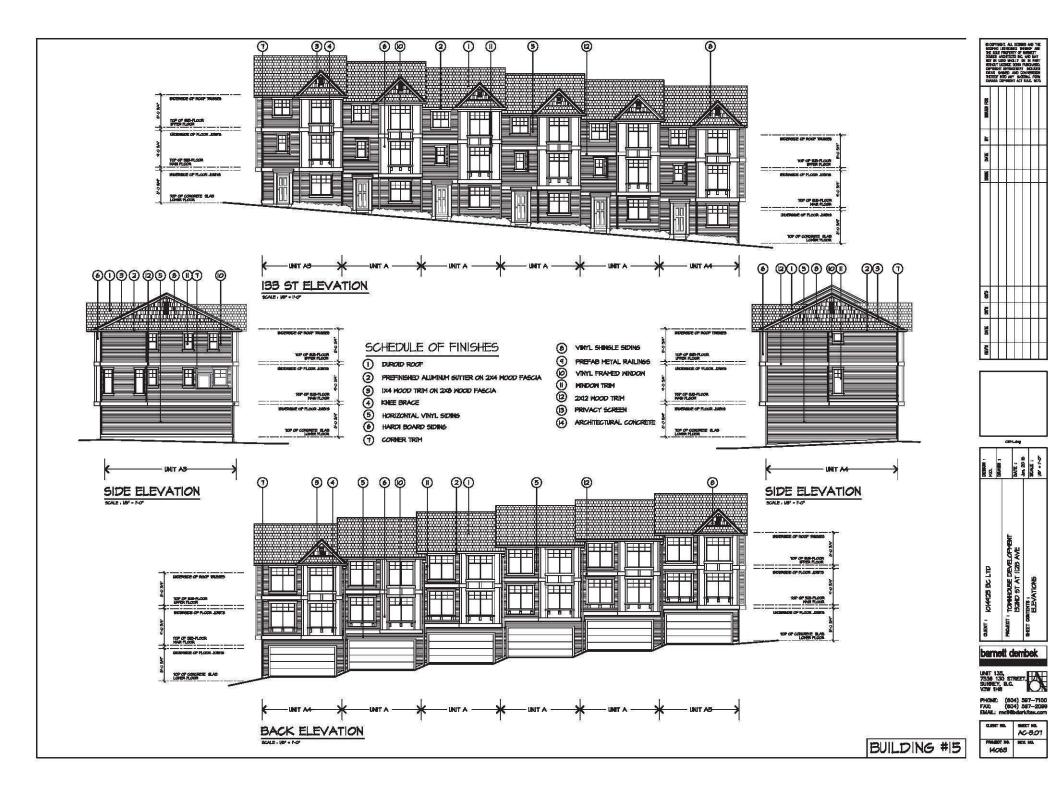

#### **DESIGN PROPOSAL AND REVIEW**

- The applicant proposes to construct a 74-unit, 3-storey townhouse development.
- The townhouse units are all three-bedroom units, and range in size from 114 square metres (1,225 sq. ft.) to 167 square metres (1,801 sq.ft.).

• Each of the 74 townhouse units (100%) will include an attached, side-by-side double garage. Those units along the public frontages incorporate a front entryway and flex-room oriented towards their respective public frontage.

- The kitchen, dining, family and living rooms of each unit are located on the second floor, with bedrooms on the third floor.
- The townhouses incorporate gables and bay windows into the design, and the proposed major exterior finishes on the townhouses consist of horizontal vinyl and hardi-board siding, vinyl shingles, and corner trim. Clearly defined front entryways will provide for interest at the street level.
- Each unit will have a small private ground level patio or front yard space that provides for individual outdoor use opportunities.