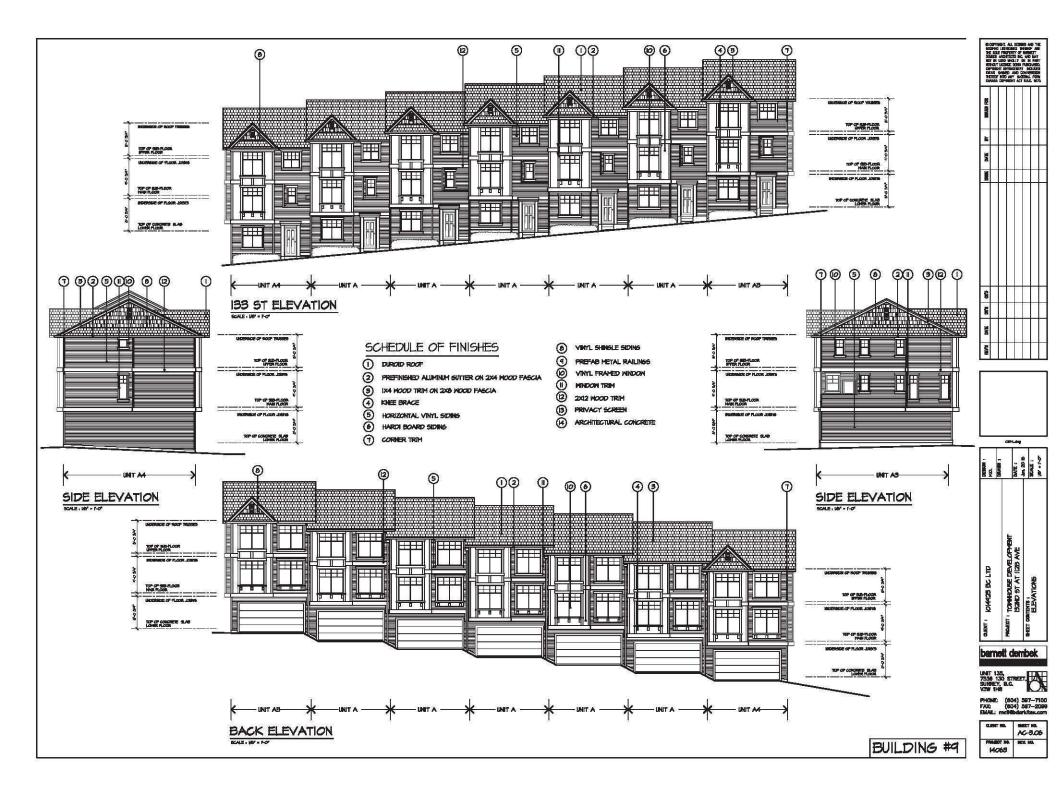

#### **DESIGN PROPOSAL AND REVIEW**

- The applicant proposes to construct a 74-unit, 3-storey townhouse development.
- The townhouse units are all three-bedroom units, and range in size from 114 square metres (1,225 sq. ft.) to 167 square metres (1,801 sq.ft.).

• Each of the 74 townhouse units (100%) will include an attached, side-by-side double garage. Those units along the public frontages incorporate a front entryway and flex-room oriented towards their respective public frontage.

- The kitchen, dining, family and living rooms of each unit are located on the second floor, with bedrooms on the third floor.
- The townhouses incorporate gables and bay windows into the design, and the proposed major exterior finishes on the townhouses consist of horizontal vinyl and hardi-board siding, vinyl shingles, and corner trim. Clearly defined front entryways will provide for interest at the street level.
- Each unit will have a small private ground level patio or front yard space that provides for individual outdoor use opportunities.