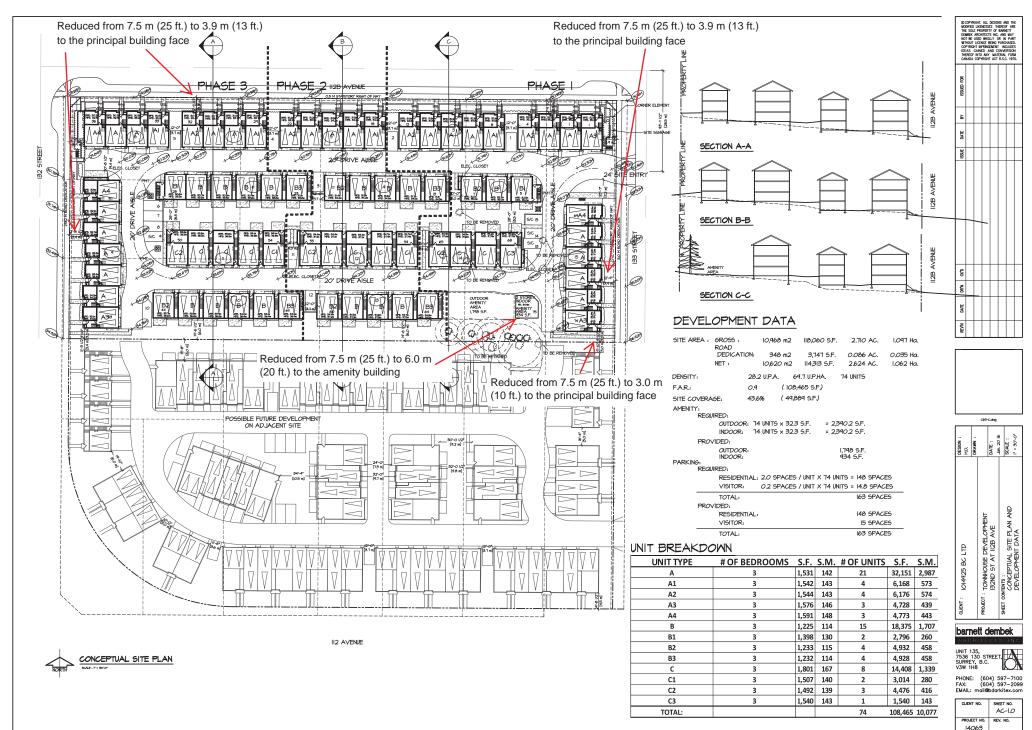

• With the adoption of the new official Community Plan (OCP) (By-law No. 18020) on October 20, 2014, the following Development Permits are required for the application:

- o Form and Character Development Permit to regulate the form and character of the proposed development (see Design Proposal and Review section); and
- o Hazard Lands Development Permit ("Hazard Lands DP") to regulate the development of land with steep slopes in excess of 15% gradient.
- With respect to the Hazard Lands DP, the applicant has engaged a geotechnical consultant (Tony Yam Engineering Ltd.) to investigate any concerns related to slope stability and natural storm water drainage, from a geotechnical perspective, to determine the feasibility of developing the site.
- The consultant has determined that the development is feasible provided that the recommendations in their report (dated September 2, 2015) are incorporated into the overall design of the site. The geotechnical investigation report has been reviewed by staff and found to be acceptable.
- Staff have no concerns with respect to the issuance of the proposed Hazard Lands DP and it will be incorporated with the associated form and character DP.
- In addition, a Development Variance Permit is proposed. The applicant is proposing reduced building setbacks along the west, north and east property lines, from the standard 7.5 metres (25 ft.) in the RM-30 Zone to 3.9 metres (13 ft.), and along the south (side yard) property line from 7.5 metres (25 ft.) in the RM-30 Zone to 3.0 metres (10 ft.) (see By-law Variances section).
- The site has three road frontages, along 132 Street to the west, 112B Avenue to the north, and 133 Street to the east. As a result of these public frontages, the proposed townhouse units have been designed with a "front of unit expression" with habitable rooms and front entryways to provide for a strong, pedestrian-oriented presence along the street.

#### (a) Requested Variances:

- To reduce the minimum west, north and east yard setbacks for the principal buildings in the RM-30 Zone from 7.5 metres (25 ft.) to 3.9 metres (13 ft.);
- To reduce the minimum south (side yard) setback of the RM-30 Zone from 7.5 metres (25 ft.) to 3.0 metres (10 ft.) for the principal buildings and from 7.5 metres (25 ft.) to 6.0 metres (20 ft.) for the indoor amenity building; and
- To allow more than three stair risers to encroach into the north yard setback.

## **DEVELOPMENT DATA SHEET**

Proposed Zoning: RM-30

| Required Development Data           | Minimum Required /<br>Maximum Allowed | Proposed              |
|-------------------------------------|---------------------------------------|-----------------------|
| LOT AREA (in square metres)         |                                       |                       |
| Gross Total                         |                                       | 10, 968 m²            |
| Road Widening area                  |                                       | 348 m²                |
| Undevelopable area                  |                                       |                       |
| Net Total                           |                                       | 10,620 m²             |
| LOT COVERAGE (in % of net lot area) |                                       |                       |
| Buildings & Structures              | 45%                                   | 43.6%                 |
| Paved & Hard Surfaced Areas         |                                       | 31.7%                 |
| Total Site Coverage                 |                                       | 24.7%                 |
| SETBACKS (in metres)                |                                       |                       |
| Front (West)                        | 7.5 m                                 | 3.9 m*                |
| Rear (East)                         | 7.5 m                                 | 3.9 m*                |
| Side #1 (North)                     | 7.5 m                                 | 3.9 m*                |
| Side #2 (South)                     | 7.5 m                                 | 3.0 m*                |
| BUILDING HEIGHT (in metres/storeys) |                                       |                       |
| Principal                           | 13 M                                  | 11.3 m                |
| Accessory                           | 11 m                                  | 6.8 m                 |
| NUMBER OF RESIDENTIAL UNITS         |                                       |                       |
| Bachelor                            |                                       |                       |
| One Bed                             |                                       |                       |
| Two Bedroom                         |                                       |                       |
| Three Bedroom +                     |                                       | 74                    |
| Total                               |                                       | 74                    |
| FLOOR AREA: Residential             | 10,086 m²                             | 10,086 m <sup>2</sup> |
| FLOOR AREA: Commercial              |                                       |                       |
| Retail                              |                                       |                       |
| Office                              |                                       |                       |
| Total                               |                                       |                       |
| FLOOR AREA: Industrial              |                                       |                       |
| FLOOR AREA: Institutional           |                                       |                       |
| TOTAL BUILDING FLOOR AREA           | 10,086 m²                             | 10,086 m²             |

<sup>\*</sup> Seeking variances

# Development Data Sheet cont'd

| Required Development Data                                  | Minimum Required /<br>Maximum Allowed | Proposed        |
|------------------------------------------------------------|---------------------------------------|-----------------|
| DENSITY                                                    |                                       |                 |
| # of units/ha /# units/acre (gross)                        |                                       |                 |
| # of units/ha /# units/acre (net)                          | 75 uph / 30 upa                       | 70 uph / 28 upa |
| FAR (gross)                                                |                                       |                 |
| FAR (net)                                                  | 0.9                                   | 0.9             |
| AMENITY SPACE (area in square metres)                      |                                       |                 |
| Indoor                                                     | 222 m²                                | 87 m²           |
| Outdoor                                                    | 222 m²                                | 167 m²          |
| PARKING (number of stalls)                                 |                                       |                 |
| Commercial                                                 |                                       |                 |
| Industrial                                                 |                                       |                 |
| Residential Bachelor + 1 Bedroom                           |                                       |                 |
| 2-Bed                                                      |                                       |                 |
| 3-Bed                                                      | 148                                   | 15              |
| Residential Visitors                                       | 148                                   | 15              |
| Institutional                                              |                                       |                 |
| Total Number of Parking Spaces                             | 163                                   | 163             |
| Number of disabled stalls                                  |                                       |                 |
| Number of small cars                                       | 4                                     | 4               |
| Tandem Parking Spaces: Number / % of Total Number of Units | 148 / 50%                             | o / o%          |
| Size of Tandem Parking Spaces width/length                 |                                       |                 |