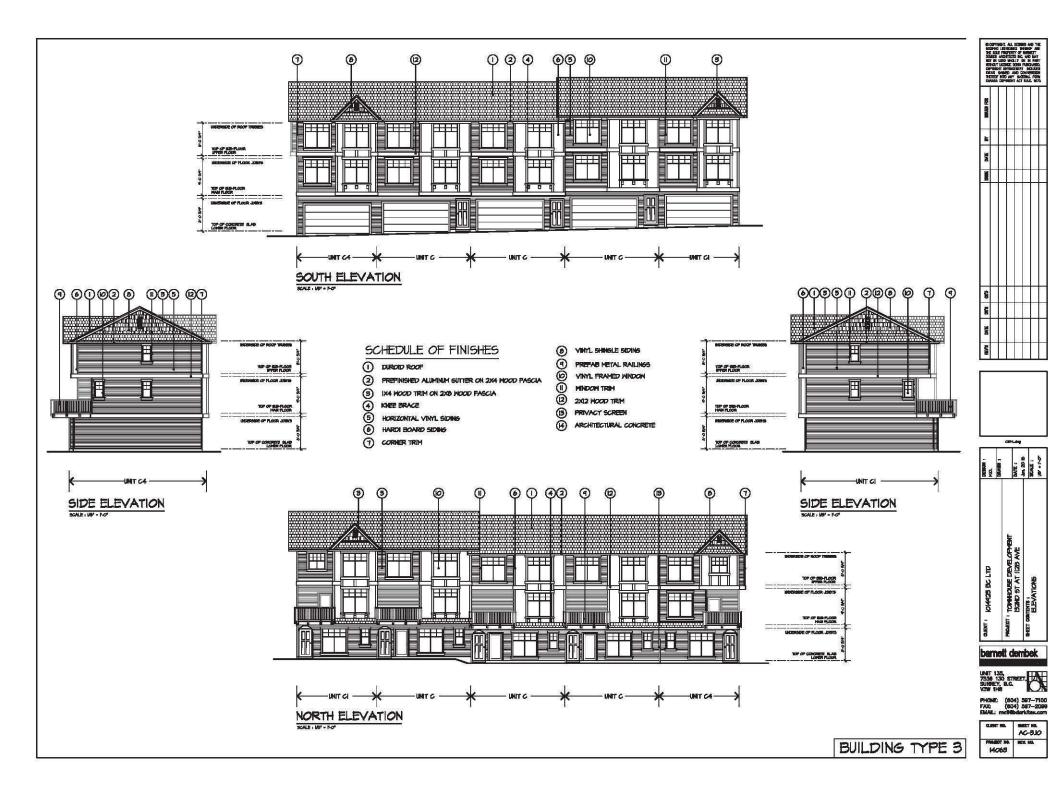

#### **Current Application**

- The applicant proposes to amend the OCP to redesignate the subject site from "Urban" to "Multiple Residential", to rezone the subject site from RF to "Multiple Residential 30 Zone (RM-30)" to allow the development of seventy-four (74) three-storey townhouse units in fifteen (15) buildings (see Appendix II).
- With a proposed floor area ratio (FAR) of 0.90 and a proposed unit density of 70 uph (units per hectare) or 28 upa (units per acre), the proposed development is consistent with the proposed Multiple Residential designation in the OCP and the density provisions of the proposed RM-30 Zone.

#### **DESIGN PROPOSAL AND REVIEW**

- The applicant proposes to construct a 74-unit, 3-storey townhouse development.
- The townhouse units are all three-bedroom units, and range in size from 114 square metres (1,225 sq. ft.) to 167 square metres (1,801 sq.ft.).

• Each of the 74 townhouse units (100%) will include an attached, side-by-side double garage. Those units along the public frontages incorporate a front entryway and flex-room oriented towards their respective public frontage.

- The kitchen, dining, family and living rooms of each unit are located on the second floor, with bedrooms on the third floor.
- The townhouses incorporate gables and bay windows into the design, and the proposed major exterior finishes on the townhouses consist of horizontal vinyl and hardi-board siding, vinyl shingles, and corner trim. Clearly defined front entryways will provide for interest at the street level.
- Each unit will have a small private ground level patio or front yard space that provides for individual outdoor use opportunities.

#### (a) Requested Variances:

- To reduce the minimum west, north and east yard setbacks for the principal buildings in the RM-30 Zone from 7.5 metres (25 ft.) to 3.9 metres (13 ft.);
- To reduce the minimum south (side yard) setback of the RM-30 Zone from 7.5 metres (25 ft.) to 3.0 metres (10 ft.) for the principal buildings and from 7.5 metres (25 ft.) to 6.0 metres (20 ft.) for the indoor amenity building; and
- To allow more than three stair risers to encroach into the north yard setback.

## Applicant's Reasons:

- The proposed setbacks are consistent with the setbacks of existing townhouse developments in and around the City Centre.
- Due to the difference in the grade between the main floors and 112B Avenue along the northern property line of the site, additional stair risers are required to provide access to the main floor.

#### Staff Comments:

The setback variances along the west, north and east lot lines are acceptable as they allow for better public frontage-oriented units along all street-facing property lines.

- The proposed 3.0-metre (10-ft.) south (side yard) setback only applies to units in a side yard configuration. Units that have backyards facing the south lot line will be setback a minimum of 6.0 metres (20 ft.) as well as the indoor amenity building.
- The additional stair risers are required to provide access to the main floor, yet still allow for sufficient setback from the public sidewalk.
- Staff support the proposed variances.