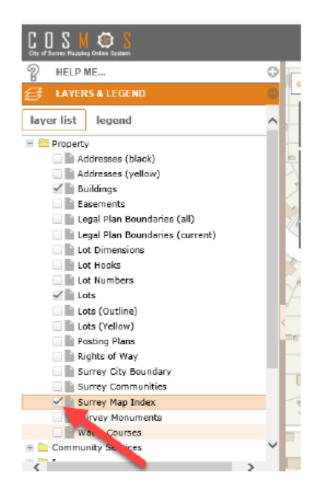

### TO HAVE THE MAP INDECIES SHOWN IN COSMOS, GO TO THE PROPERTY LAYER. CLICK THE BOX TO HAVE A CHECK MARK DISPLAYED.

TO HAVE THE GRASS CUTTING LAYERS SHOWN IN COSMOS, GO TO THE TRANSPORATATION LAYER. CLICK THE BOX TO HAVE A CHECK MARK DISPLAYED AND THE GRASS CUT AREAS WILL APPEAR (ONLY IF YOU ARE ZOOMED IN CLOSE ENOUGH).