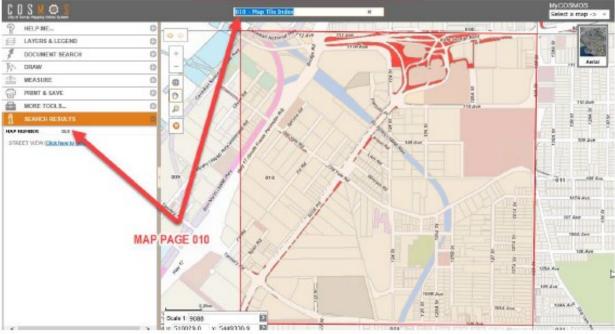

### TO HAVE THE MAP INDECIES SHOWN IN COSMOS, GO TO THE PROPERTY LAYER. CLICK THE BOX TO HAVE A CHECK MARK DISPLAYED.

TO HAVE THE GRASS CUTTING LAYERS SHOWN IN COSMOS, GO TO THE TRANSPORATATION LAYER. CLICK THE BOX TO HAVE A CHECK MARK DISPLAYED AND THE GRASS CUT AREAS WILL APPEAR (ONLY IF YOU ARE ZOOMED IN CLOSE ENOUGH).

# OPTIONS - SEARCHING OR VIEWING A SPECIFIC MAP TILE IS AVAILABLE. USE THE SEARCH BOX TO TYPE A PREFERED MAP PAGE NUMBER TO VIEW. IE MAP PAGE 10 TYPE "010"

OPTIONS - TO HAVE AN AERIAL VIEW, IN THE TOP RIGHT HAND CORNER IT CAN BE TOGGLED BETWEEN THE STREETS VIEW ONLY OR MORE DETAIL OF BUILDINGS/TREES ETC.