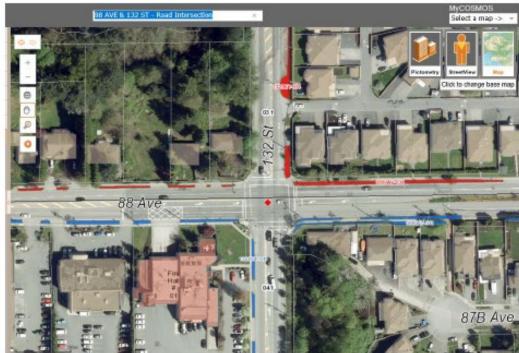

# OPTIONS - SEARCHING OR VIEWING A SPECIFIC MAP TILE IS AVAILABLE. USE THE SEARCH BOX TO TYPE A PREFERED MAP PAGE NUMBER TO VIEW. IE MAP PAGE 10 TYPE "010"

OPTIONS - TO HAVE AN AERIAL VIEW, IN THE TOP RIGHT HAND CORNER IT CAN BE TOGGLED BETWEEN THE STREETS VIEW ONLY OR MORE DETAIL OF BUILDINGS/TREES ETC.