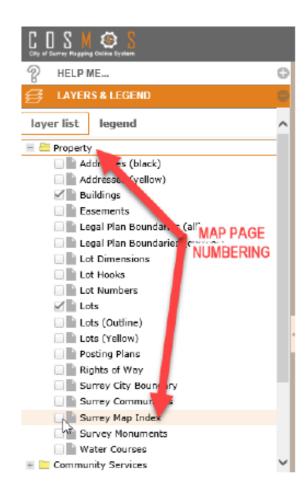

 BELOW ILLUSTATES THE NORTH RFQ & CENTRAL RFQ ARE SEPERATED BY COLOUR IF THE MAP PAGES ARE CLOSE TOGETHER

# OPTIONS - SEARCHING OR VIEWING A SPECIFIC MAP TILE IS AVAILABLE. USE THE SEARCH BOX TO TYPE A PREFERED MAP PAGE NUMBER TO VIEW. IE MAP PAGE 10 TYPE "010"

OPTIONS - TO HAVE AN AERIAL VIEW, IN THE TOP RIGHT HAND CORNER IT CAN BE TOGGLED BETWEEN THE STREETS VIEW ONLY OR MORE DETAIL OF BUILDINGS/TREES ETC.