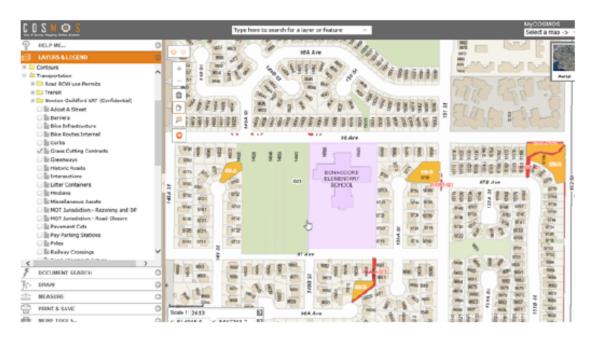

## TUTORIAL GRASS CUTTING - COSMOS (City of Surrey Mapping Online System)

Maps using COSMOS link shall be utilized throughout the duration of the contract to illustrate what locations to be serviced and the frequency as outlined in Schedule A. If areas are deleted or added the Contractor shall refer to the electronic conv. If areas are added the Contractor will be notified of the addition in order to add it to the regul http://cosmos.surrey.ca/external/

MAP OF COS - COSMOS: http://cosmos/surrey.ca/external/

IN COSMOS, IT MUST BE ZOOMED IN SUFFCIENTLY IN ORDER TO VIEW SPECIFIC LAYERS. USE THE ZOOM FEATURE WITH YOUR MOUSE TO HAVE AN APPROPRIATE ZOOM TO HAVE LAYERS AVAIALABLE WITH A CHECK MARK BOX.