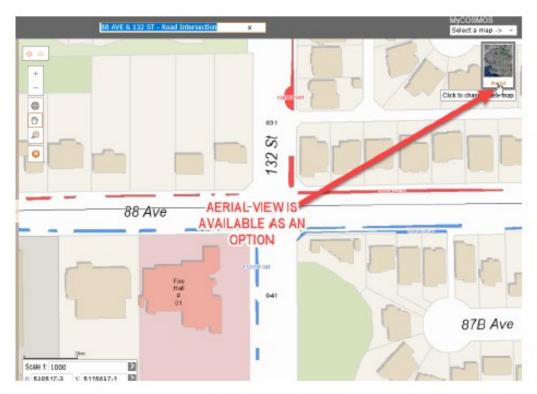

# OPTIONS - SEARCHING OR VIEWING A SPECIFIC MAP TILE IS AVAILABLE. USE THE SEARCH BOX TO TYPE A PREFERED MAP PAGE NUMBER TO VIEW. IE MAP PAGE 10 TYPE "010"

OPTIONS - TO HAVE AN AERIAL VIEW, IN THE TOP RIGHT HAND CORNER IT CAN BE TOGGLED BETWEEN THE STREETS VIEW ONLY OR MORE DETAIL OF BUILDINGS/TREES ETC.