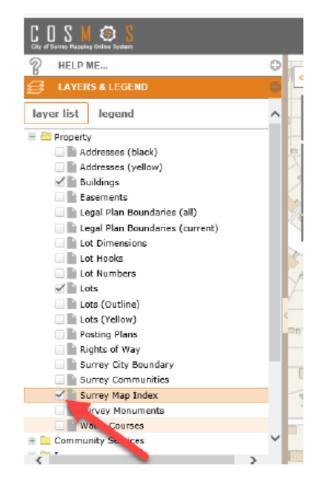

### TO HAVE THE MAP INDECIES SHOWN IN COSMOS, GO TO THE PROPERTY LAYER. CLICK THE BOX TO HAVE A CHECK MARK DISPLAYED.

TO HAVE THE GRASS CUTTING LAYERS SHOWN IN COSMOS, GO TO THE TRANSPORATATION LAYER. CLICK THE BOX TO HAVE A CHECK MARK DISPLAYED AND THE GRASS CUT AREAS WILL APPEAR (ONLY IF YOU ARE ZOOMED IN CLOSE ENOUGH).