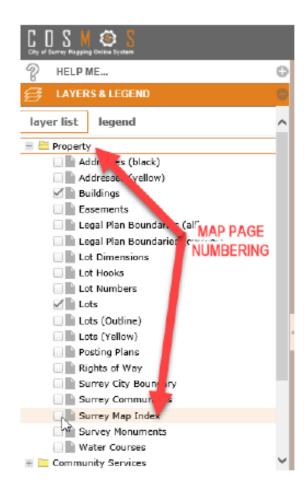

### TO HAVE THE MAP INDECIES SHOWN IN COSMOS, GO TO THE PROPERTY LAYER. CLICK THE BOX TO HAVE A CHECK MARK DISPLAYED.

TO HAVE THE GRASS CUTTING LAYERS SHOWN IN COSMOS, GO TO THE TRANSPORATATION LAYER. CLICK THE BOX TO HAVE A CHECK MARK DISPLAYED AND THE GRASS CUT AREAS WILL APPEAR (ONLY IF YOU ARE ZOOMED IN CLOSE ENOUGH).

# OPTIONS - SEARCHING OR VIEWING A SPECIFIC MAP TILE IS AVAILABLE. USE THE SEARCH BOX TO TYPE A PREFERED MAP PAGE NUMBER TO VIEW. IE MAP PAGE 10 TYPE "010"

OPTIONS - TO HAVE AN AERIAL VIEW, IN THE TOP RIGHT HAND CORNER IT CAN BE TOGGLED BETWEEN THE STREETS VIEW ONLY OR MORE DETAIL OF BUILDINGS/TREES ETC.