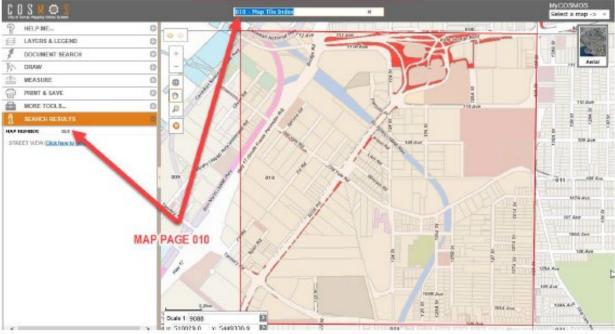

# OPTIONS - SEARCHING OR VIEWING A SPECIFIC MAP TILE IS AVAILABLE. USE THE SEARCH BOX TO TYPE A PREFERED MAP PAGE NUMBER TO VIEW. IE MAP PAGE 10 TYPE "010"

OPTIONS - TO HAVE AN AERIAL VIEW, IN THE TOP RIGHT HAND CORNER IT CAN BE TOGGLED BETWEEN THE STREETS VIEW ONLY OR MORE DETAIL OF BUILDINGS/TREES ETC.