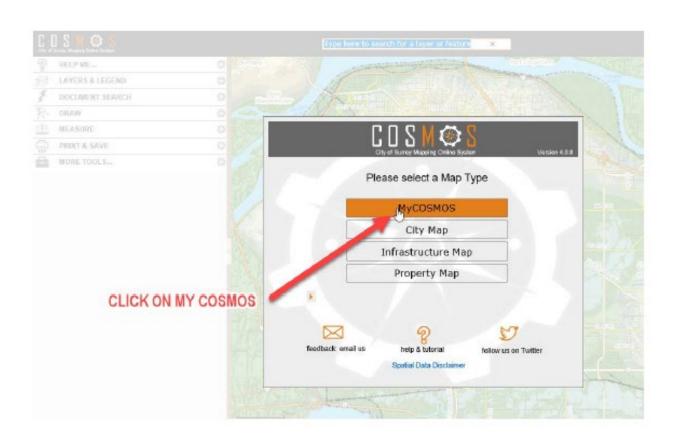

#### **QUESTIONS AND ANSWERS:**

- Q1. I am on Cosmos and I am not able to access the Grass Cutting Contracts to see the maps. Do I need a login or other?
- A1. Please see the attached Tutorial for using COSMOS. Further details can be found in COSMOS.

## TUTORIAL GRASS CUTTING - COSMOS (City of Surrey Mapping Online System)

Maps using COSMOS link shall be utilized throughout the duration of the contract to illustrate what locations to be serviced and the frequency as outlined in Schedule A. If areas are deleted or added the Contractor shall refer to the electronic conv. If areas are added the Contractor will be notified of the addition in order to add it to the regul http://cosmos.surrey.ca/external/

MAP OF COS - COSMOS: http://cosmos/surrey.ca/external/