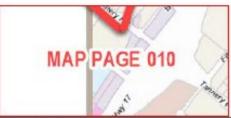

# OPTIONS - SEARCHING OR VIEWING A SPECIFIC MAP TILE IS AVAILABLE. USE THE SEARCH BOX TO TYPE A PREFERED MAP PAGE NUMBER TO VIEW. IE MAP PAGE 10 TYPE "010"

OPTIONS - TO HAVE AN AERIAL VIEW, IN THE TOP RIGHT HAND CORNER IT CAN BE TOGGLED BETWEEN THE STREETS VIEW ONLY OR MORE DETAIL OF BUILDINGS/TREES ETC.