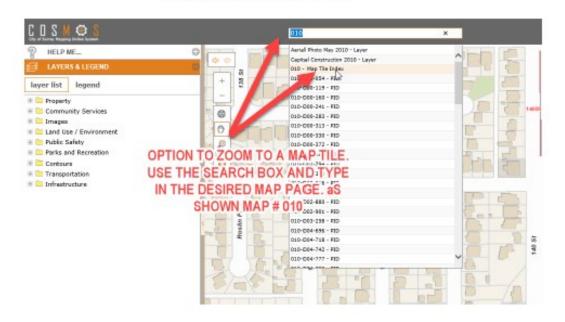

# OPTIONS - SEARCHING OR VIEWING A SPECIFIC MAP TILE IS AVAILABLE. USE THE SEARCH BOX TO TYPE A PREFERED MAP PAGE NUMBER TO VIEW. IE MAP PAGE 10 TYPE "010"

OPTIONS - TO HAVE AN AERIAL VIEW, IN THE TOP RIGHT HAND CORNER IT CAN BE TOGGLED BETWEEN THE STREETS VIEW ONLY OR MORE DETAIL OF BUILDINGS/TREES ETC.