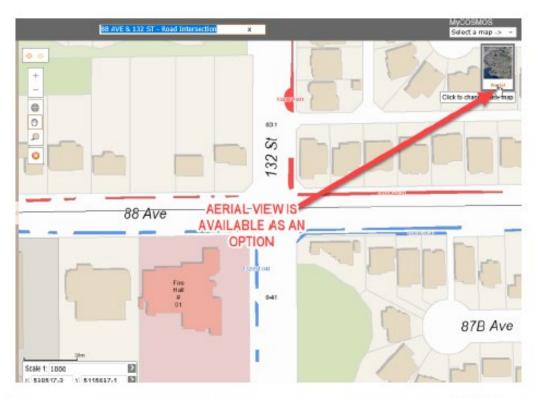

# OPTIONS - SEARCHING OR VIEWING A SPECIFIC MAP TILE IS AVAILABLE. USE THE SEARCH BOX TO TYPE A PREFERED MAP PAGE NUMBER TO VIEW. IE MAP PAGE 10 TYPE "010"

OPTIONS - TO HAVE AN AERIAL VIEW, IN THE TOP RIGHT HAND CORNER IT CAN BE TOGGLED BETWEEN THE STREETS VIEW ONLY OR MORE DETAIL OF BUILDINGS/TREES ETC.