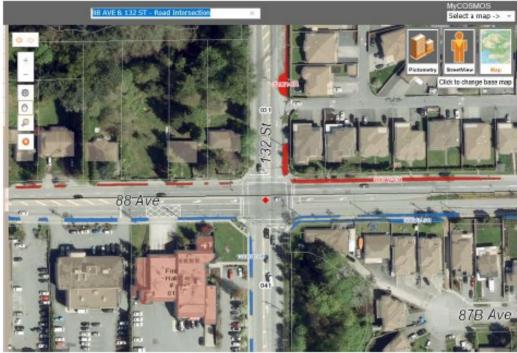

# OPTIONS - SEARCHING OR VIEWING A SPECIFIC MAP TILE IS AVAILABLE. USE THE SEARCH BOX TO TYPE A PREFERED MAP PAGE NUMBER TO VIEW. IE MAP PAGE 10 TYPE "010"

OPTIONS - TO HAVE AN AERIAL VIEW, IN THE TOP RIGHT HAND CORNER IT CAN BE TOGGLED BETWEEN THE STREETS VIEW ONLY OR MORE DETAIL OF BUILDINGS/TREES ETC.