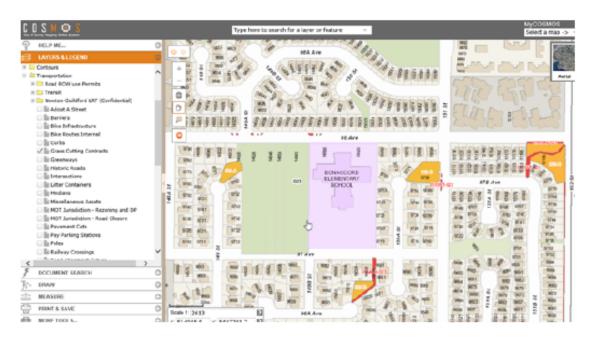

SPECIFIC DETAILS CAN BE REVEALED BY CLICKING ON A SPECIFIC ASSET (SEE BELOW). DETAILS RELATING TO THE AREA(M<sub>2</sub>), LOCATION AND DEFINING GCID CORRESPOND TO THE QUANTITIES IN THE TABLES RELATING TO EACH RFQ.

 BELOW ILLUSTATES THE NORTH RFQ & CENTRAL RFQ ARE SEPERATED BY COLOUR IF THE MAP PAGES ARE CLOSE TOGETHER