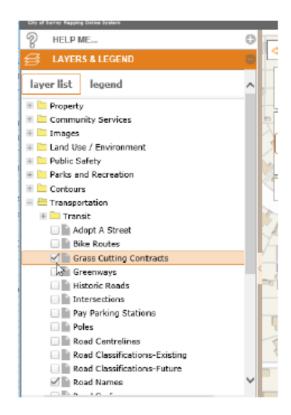

### TO HAVE THE MAP INDECIES SHOWN IN COSMOS, GO TO THE PROPERTY LAYER. CLICK THE BOX TO HAVE A CHECK MARK DISPLAYED.

TO HAVE THE GRASS CUTTING LAYERS SHOWN IN COSMOS, GO TO THE TRANSPORATATION LAYER. CLICK THE BOX TO HAVE A CHECK MARK DISPLAYED AND THE GRASS CUT AREAS WILL APPEAR (ONLY IF YOU ARE ZOOMED IN CLOSE ENOUGH).