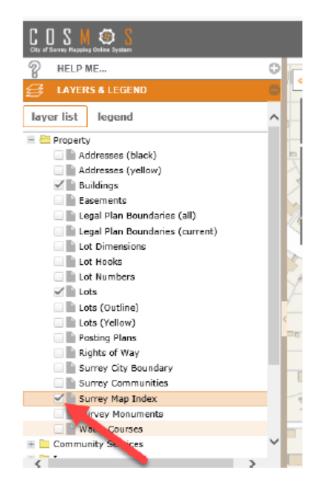

### TO HAVE THE MAP INDECIES SHOWN IN COSMOS, GO TO THE PROPERTY LAYER. CLICK THE BOX TO HAVE A CHECK MARK DISPLAYED.

TO HAVE THE GRASS CUTTING LAYERS SHOWN IN COSMOS, GO TO THE TRANSPORATATION LAYER. CLICK THE BOX TO HAVE A CHECK MARK DISPLAYED AND THE GRASS CUT AREAS WILL APPEAR (ONLY IF YOU ARE ZOOMED IN CLOSE ENOUGH).