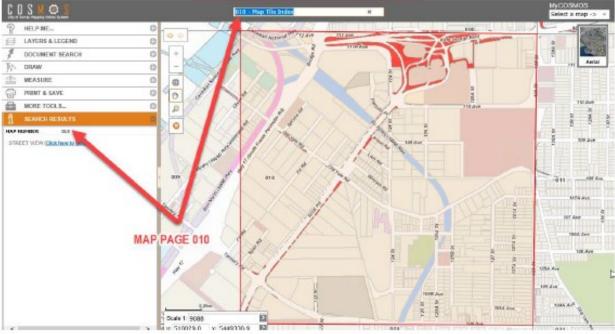

## OPTIONS - SEARCHING OR VIEWING A SPECIFIC MAP TILE IS AVAILABLE. USE THE SEARCH BOX TO TYPE A PREFERED MAP PAGE NUMBER TO VIEW. IE MAP PAGE 10 TYPE "010"

OPTIONS - TO HAVE AN AERIAL VIEW, IN THE TOP RIGHT HAND CORNER IT CAN BE TOGGLED BETWEEN THE STREETS VIEW ONLY OR MORE DETAIL OF BUILDINGS/TREES ETC.