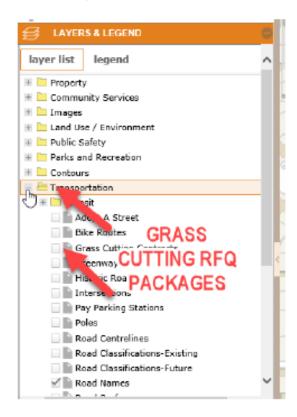

### TO HAVE THE MAP INDECIES SHOWN IN COSMOS, GO TO THE PROPERTY LAYER. CLICK THE BOX TO HAVE A CHECK MARK DISPLAYED.

TO HAVE THE GRASS CUTTING LAYERS SHOWN IN COSMOS, GO TO THE TRANSPORATATION LAYER. CLICK THE BOX TO HAVE A CHECK MARK DISPLAYED AND THE GRASS CUT AREAS WILL APPEAR (ONLY IF YOU ARE ZOOMED IN CLOSE ENOUGH).