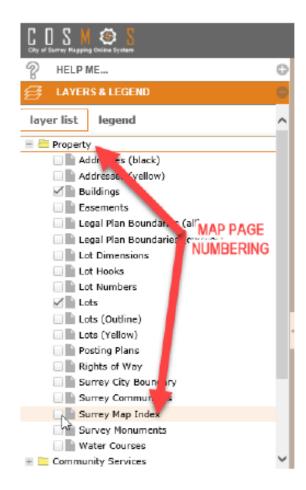

## OPTIONS - SEARCHING OR VIEWING A SPECIFIC MAP TILE IS AVAILABLE. USE THE SEARCH BOX TO TYPE A PREFERED MAP PAGE NUMBER TO VIEW. IE MAP PAGE 10 TYPE "010"

OPTIONS - TO HAVE AN AERIAL VIEW, IN THE TOP RIGHT HAND CORNER IT CAN BE TOGGLED BETWEEN THE STREETS VIEW ONLY OR MORE DETAIL OF BUILDINGS/TREES ETC.