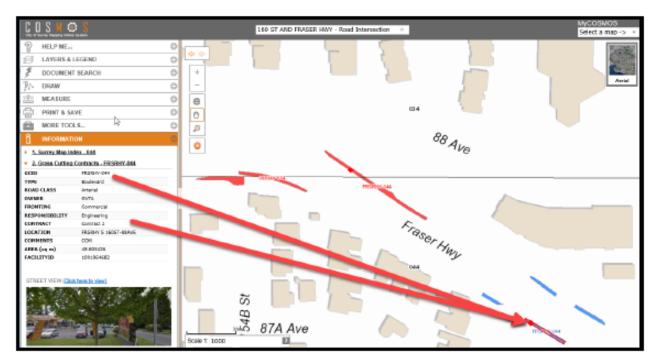

SPECIFIC DETAILS CAN BE REVEALED BY CLICKING ON A SPECIFIC ASSET (SEE BELOW). DETAILS RELATING TO THE AREA(M<sub>2</sub>), LOCATION AND DEFINING GCID CORRESPOND TO THE QUANTITIES IN THE TABLES RELATING TO EACH RFQ.