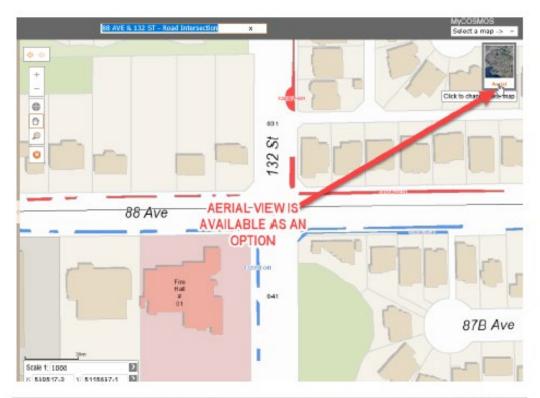

## OPTIONS - SEARCHING OR VIEWING A SPECIFIC MAP TILE IS AVAILABLE. USE THE SEARCH BOX TO TYPE A PREFERED MAP PAGE NUMBER TO VIEW. IE MAP PAGE 10 TYPE "010"

OPTIONS - TO HAVE AN AERIAL VIEW, IN THE TOP RIGHT HAND CORNER IT CAN BE TOGGLED BETWEEN THE STREETS VIEW ONLY OR MORE DETAIL OF BUILDINGS/TREES ETC.