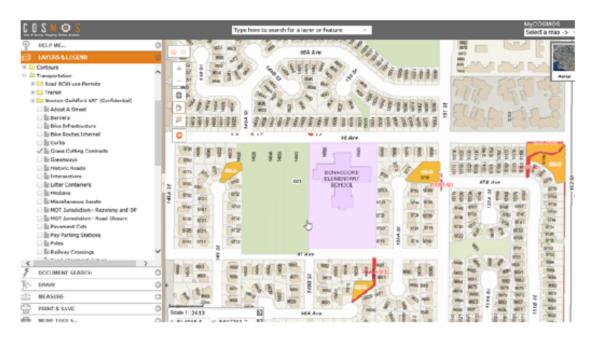

### TUTORIAL GRASS CUTTING - COSMOS (City of Surrey Mapping Online System)

Maps using COSMOS link shall be utilized throughout the duration of the contract to illustrate what locations to be serviced and the frequency as outlined in Schedule A. If areas are deleted or added the Contractor shall refer to the electronic conv. If areas are added the Contractor will be notified of the addition in order to add it to the regul http://cosmos.surrey.ca/external/

MAP OF COS - COSMOS: http://cosmos/surrey.ca/external/

### EACH LAYER AND RFQ IS DEFINED WITH SPECFIC COLOURS AS OUTLINED BELOW

| Contract | Colour | Description       | RFQ No.           |
|----------|--------|-------------------|-------------------|
| 1        |        | North Mowing      | 1220-040-2020-006 |
| 2        |        | Central Mowing    | 1220-040-2020-008 |
| 3        |        | South Mowing      | 1220-040-2020-007 |
| 5        |        | King George Blvd. | 1220-040-2020-005 |

IN COSMOS, IT MUST BE ZOOMED IN SUFFCIENTLY IN ORDER TO VIEW SPECIFIC LAYERS. USE THE ZOOM FEATURE WITH YOUR MOUSE TO HAVE AN APPROPRIATE ZOOM TO HAVE LAYERS AVAIALABLE WITH A CHECK MARK BOX.

### TO HAVE THE MAP INDECIES SHOWN IN COSMOS, GO TO THE PROPERTY LAYER. CLICK THE BOX TO HAVE A CHECK MARK DISPLAYED.

TO HAVE THE GRASS CUTTING LAYERS SHOWN IN COSMOS, GO TO THE TRANSPORATATION LAYER. CLICK THE BOX TO HAVE A CHECK MARK DISPLAYED AND THE GRASS CUT AREAS WILL APPEAR (ONLY IF YOU ARE ZOOMED IN CLOSE ENOUGH).

SPECIFIC DETAILS CAN BE REVEALED BY CLICKING ON A SPECIFIC ASSET (SEE BELOW). DETAILS RELATING TO THE AREA(M<sub>2</sub>), LOCATION AND DEFINING GCID CORRESPOND TO THE QUANTITIES IN THE TABLES RELATING TO EACH RFQ.

 BELOW ILLUSTATES THE NORTH RFQ & CENTRAL RFQ ARE SEPERATED BY COLOUR IF THE MAP PAGES ARE CLOSE TOGETHER