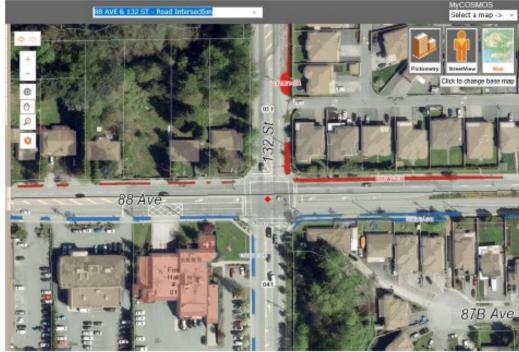

## OPTIONS - SEARCHING OR VIEWING A SPECIFIC MAP TILE IS AVAILABLE. USE THE SEARCH BOX TO TYPE A PREFERED MAP PAGE NUMBER TO VIEW. IE MAP PAGE 10 TYPE "010"

OPTIONS - TO HAVE AN AERIAL VIEW, IN THE TOP RIGHT HAND CORNER IT CAN BE TOGGLED BETWEEN THE STREETS VIEW ONLY OR MORE DETAIL OF BUILDINGS/TREES ETC.