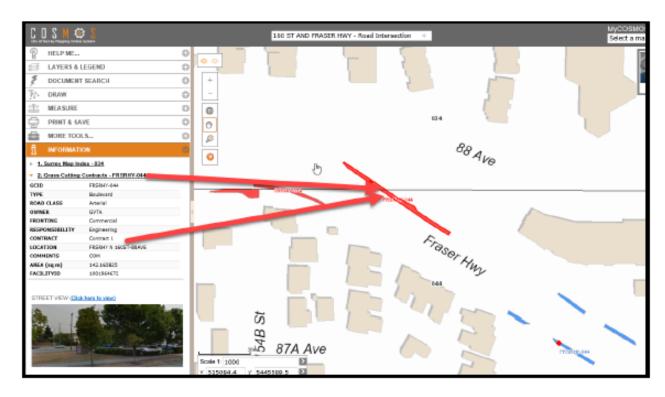

SPECIFIC DETAILS CAN BE REVEALED BY CLICKING ON A SPECIFIC ASSET (SEE BELOW). DETAILS RELATING TO THE AREA(M<sub>2</sub>), LOCATION AND DEFINING GCID CORRESPOND TO THE QUANTITIES IN THE TABLES RELATING TO EACH RFQ.