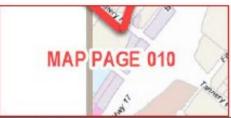

## OPTIONS - SEARCHING OR VIEWING A SPECIFIC MAP TILE IS AVAILABLE. USE THE SEARCH BOX TO TYPE A PREFERED MAP PAGE NUMBER TO VIEW. IE MAP PAGE 10 TYPE "010"

OPTIONS - TO HAVE AN AERIAL VIEW, IN THE TOP RIGHT HAND CORNER IT CAN BE TOGGLED BETWEEN THE STREETS VIEW ONLY OR MORE DETAIL OF BUILDINGS/TREES ETC.