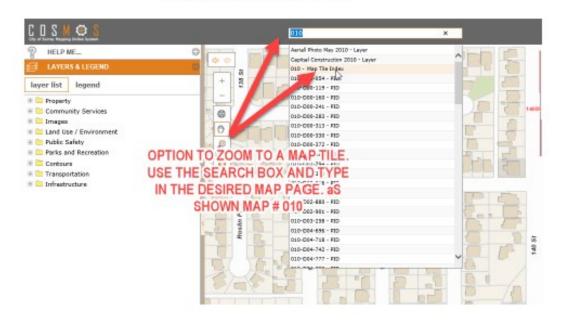

## OPTIONS - SEARCHING OR VIEWING A SPECIFIC MAP TILE IS AVAILABLE. USE THE SEARCH BOX TO TYPE A PREFERED MAP PAGE NUMBER TO VIEW. IE MAP PAGE 10 TYPE "010"

OPTIONS - TO HAVE AN AERIAL VIEW, IN THE TOP RIGHT HAND CORNER IT CAN BE TOGGLED BETWEEN THE STREETS VIEW ONLY OR MORE DETAIL OF BUILDINGS/TREES ETC.