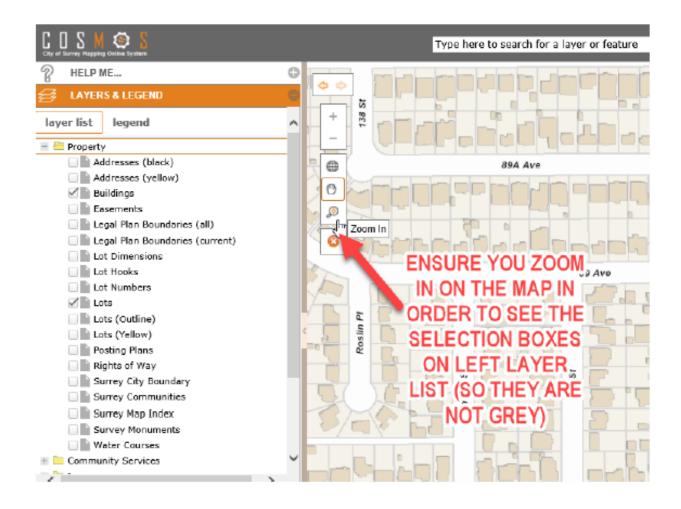

IN COSMOS, IT MUST BE ZOOMED IN SUFFCIENTLY IN ORDER TO VIEW SPECIFIC LAYERS. USE THE ZOOM FEATURE WITH YOUR MOUSE TO HAVE AN APPROPRIATE ZOOM TO HAVE LAYERS AVAIALABLE WITH A CHECK MARK BOX.

### TO HAVE THE MAP INDECIES SHOWN IN COSMOS, GO TO THE PROPERTY LAYER. CLICK THE BOX TO HAVE A CHECK MARK DISPLAYED.

TO HAVE THE GRASS CUTTING LAYERS SHOWN IN COSMOS, GO TO THE TRANSPORATATION LAYER. CLICK THE BOX TO HAVE A CHECK MARK DISPLAYED AND THE GRASS CUT AREAS WILL APPEAR (ONLY IF YOU ARE ZOOMED IN CLOSE ENOUGH).