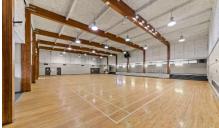

#### **Cloverdale Recreation Centre**

6188 176 Street

Medium Room | 1296 sq. ft.

Gymnasium | 6480 sq. ft.