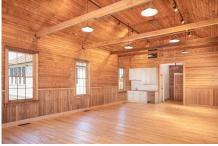

## CLOVERDALE COMMUNITY PHOTO GALLERY



### **Clayton Community Centre**







Small Room | 245 sq. ft.



Small Room | 732 sq. ft.

#### **Cloverdale Recreation Centre**



6188 176 Street



Medium Room | 1296 sq. ft.



Gymnasium | 6480 sq. ft.

#### **Don Christian Recreation Centre**











Small Hall | 1725 sq. ft.

# **CLOVERDALE COMMUNITY PHOTO GALLERY**



### **Cloverdale Fairgrounds**







Alice McKay Shannon Hall

### **Museum of Surrey**







17710 56a Avenue







Small Room | 640 sq. ft



Combined Layout for 2 Small Rooms Medium Room | 1230 sq. ft.



# CLOVERDALE COMMUNITY PHOTO GALLERY







Medium Room | 720 sq. ft.



Medium Room | 638 sq. ft.



Small Hall | 2000 sq. ft.



Small Hall | 2175 sq. ft.



Large Hall | 2344 sq. ft.