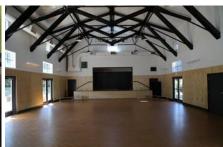

## CLOVERDALE COMMUNITY PHOTO GALLERY



### **Clayton Community Centre**







Small Room | 245 sq. ft.



Small Room | 732 sq. ft.

#### **Cloverdale Recreation Centre**



6188 176 Street



Medium Room | 1296 sq. ft.



Gymnasium | 6480 sq. ft.

#### **Don Christian Recreation Centre**











Small Hall | 1725 sq. ft.

# **CLOVERDALE COMMUNITY PHOTO GALLERY**



### **Cloverdale Fairgrounds**







Alice McKay Shannon Hall

### **Museum of Surrey**







17710 56a Avenue







Small Room | 640 sq. ft



Combined Layout for 2 Small Rooms Medium Room | 1230 sq. ft.



# CLOVERDALE COMMUNITY PHOTO GALLERY







Medium Room | 720 sq. ft.



Medium Room | 638 sq. ft.



Small Hall | 2000 sq. ft.



Small Hall | 2175 sq. ft.



Large Hall | 2344 sq. ft.