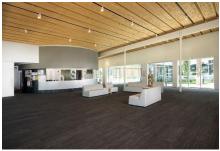

## CLOVERDALE COMMUNITY PHOTO GALLERY



### **Clayton Community Centre**







Small Room | 245 sq. ft.



Small Room | 732 sq. ft.

#### **Cloverdale Recreation Centre**



6188 176 Street



Medium Room | 1296 sq. ft.



Gymnasium | 6480 sq. ft.

#### **Don Christian Recreation Centre**











Small Hall | 1725 sq. ft.

# **CLOVERDALE COMMUNITY PHOTO GALLERY**



### **Cloverdale Fairgrounds**







Alice McKay Shannon Hall

### **Museum of Surrey**







17710 56a Avenue







Small Room | 640 sq. ft



Combined Layout for 2 Small Rooms Medium Room | 1230 sq. ft.



# CLOVERDALE COMMUNITY PHOTO GALLERY







Medium Room | 720 sq. ft.



Medium Room | 638 sq. ft.



Small Hall | 2000 sq. ft.



Small Hall | 2175 sq. ft.



Large Hall | 2344 sq. ft.