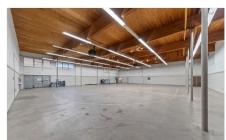

### **Museum of Surrey**

17710 56a Avenue

Small Room | 640 sq. ft

Combined Layout for 2 Small Rooms Medium Room | 1230 sq. ft.