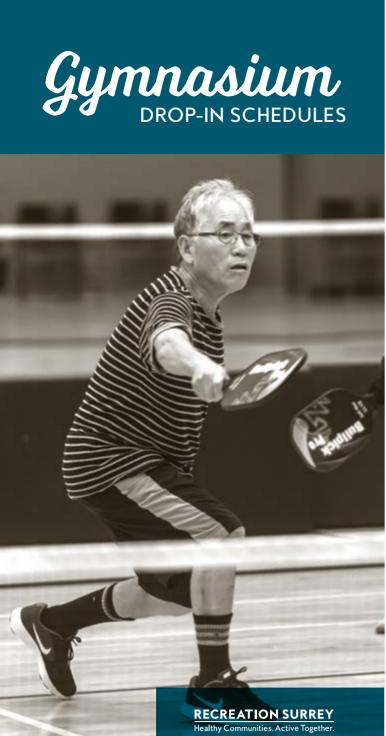

### IN THE GYM! Can't commit to a registered program? Drop into our gymnasiums as little or as much as you like.

be available to borrow.

GET YOUR Game On

Try something new! Check out our wide variety of indoor sports activities for all ages and abilities. Going to the gym is a great way to meet new people while having fun and staying active for life. Bring your own equipment. Limited equipment may

**BADMINTON** 

| Adult               | Open for adults (19+ years) where all skill levels and abilities are welcome. Doubles game play and player rotation between multiple courts.                                                                                        |
|---------------------|-------------------------------------------------------------------------------------------------------------------------------------------------------------------------------------------------------------------------------------|
| Seniors<br>Services | Social recreation program where 55+ participants with previous experience and knowledge of the sport are welcome. Game play and player rotation between multiple courts. Senior Services membership is required.                    |
| 13+                 | Open for players 13 years and older where all skill levels and abilities are welcome. Doubles game play and player rotation between multiple courts.                                                                                |
| Youth               | Open for youth ages 13–18 years. Doubles game play and player rotation between multiple courts. All skill levels and abilities are welcome.                                                                                         |
| Family              | Open for families of all skill levels and abilities. Court minimum is 4 people and groups of 2 may need to join with others. Game play and rallying only. Reserved for 1 or 2 adult(s) participating with children aged 6–18 years. |
| BASKETB             | ALL                                                                                                                                                                                                                                 |
| Adult               | Open for adults (19+ years) where all skill levels and abilities are welcome. Full or half court game play with team rotations.                                                                                                     |
|                     | Open for players 13 years and older where all skill levels                                                                                                                                                                          |