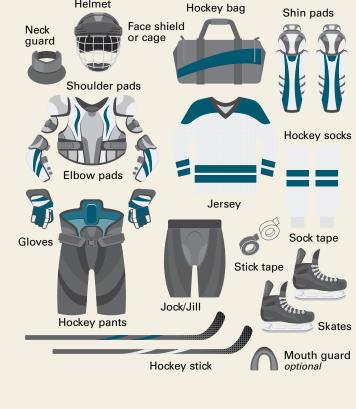

p shots allowed. Goalies play for free.

#### Ice Hockey - Adult 19yrs+ A great way to fit in a recreational, non

contact game of hockey! Full hockey gear required. All skill levels welcome. No slap shots allowed. Limited to 20 players and two goalies. Goalies play for free.

### Ice Hockey - 40+ A great way to fit in a recreational, non

contact game of hockey! Full hockey gear required. All skill levels welcome. No slap shots allowed. Limited to 26 players and two goalies. Goalies play for free.

### Ice Hockey - 60+ Come and enjoy a scrimmage in this fun,

low-key, non-contact hockey game as a player. Full hockey gear required. All skill levels welcome. No slap shots allowed. Limited to 26 players and two goalies. Goalies play for free.



all of our Registered Hockey Programs Helmet





### **CERTIFIED HELMETS** ICE SKATING LESSONS \*All City of Surrey Learn to Skate and Hockey program

participants are required to wear a CSA-Certified hockey helmet or snowboard helmet. This includes parents in parent participation classes. Helmets are mandatory for all children 12 and under during public sessions. All participants 13 years and older are strongly recommended to wear a CSA helmet while on the ice during public sessions.

#### **ICE AND BALL HOCKEY** Check in with the front desk by the program start time at the latest to maintain reserved spot:

STICK & PUCK, FIGURE SKATING AND

**SKATING AIDS** Skating aids available to borrow at no charge.

advanced registration encouraged.

#### Wheelchairs and strollers are welcome on the ice. Wheels must be clean. Participants are