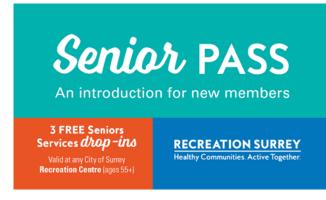

## **Seniors 3 Free Pass**

The Seniors 3 Free Pass will grant a 55+
newcomer three free drop-ins to try any
activities included in the Senior Services
Membership. This pass is eligible to new
members only and one pass per person.
Recommend a friend or family member today
to join any participating recreation facility in
the City of Surrey! If interested, please
contact: