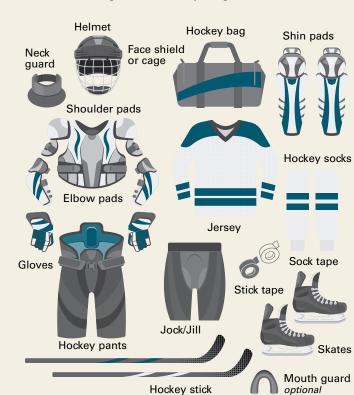

# HOCKEY Gear

This list of full hockey equipment is REQUIRED for all of our Registered Hockey Programs

#### - Child 0-12yrs Have your child practice their hockey or

ringette skills during this non-instructional time. Full gear required for children 0-12yrs. Parents or guardians 19yrs+ are welcome to participate but are not required to. Helmet, gloves and skates required for adults 19yrs+. Equipment rentals are not available. With limited spots available, advanced reservation

# Stick & Puck - 13+

Practice your hockey or ringette skills during the non-instructional time. No scrimmaging permitted. Bring your own puck or ring. Full gear required for youth 13-18 years old. Helmet, gloves and skates required for adults. Goalies must be 19yrs+ to receive shots. Equipment rentals not available.

#### Ice Hockey - Adult 19yrs+

A great way to fit in a recreational, non contact game of hockey! Full hockey gear required. All skill levels welcome. No slap shots allowed. Limited to 20 players and two