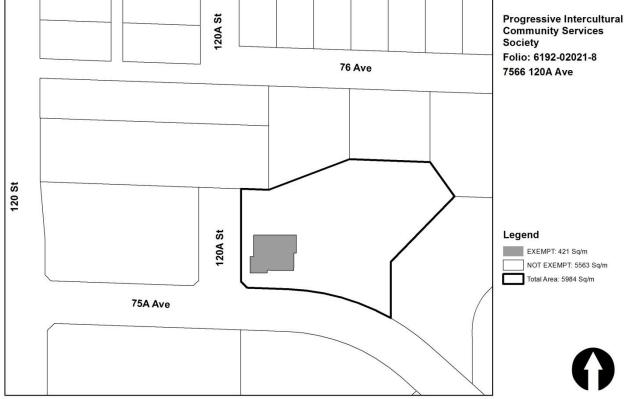

|     | PID         | LEGAL                                                                 | Name                                                                                        | Address                    | Folio No.    |
|-----|-------------|-----------------------------------------------------------------------|---------------------------------------------------------------------------------------------|----------------------------|--------------|
|     | 024-170-801 |                                                                       |                                                                                             |                            | 5162-98261-1 |
|     | 024-170-861 |                                                                       |                                                                                             |                            | 5162-98267-2 |
|     | 024-170-895 |                                                                       |                                                                                             |                            | 5162-98270-2 |
|     | 024-170-933 |                                                                       |                                                                                             |                            | 5162-98274-2 |
|     | 024-170-992 |                                                                       |                                                                                             |                            | 5162-98280-5 |
|     | 024-171-000 |                                                                       |                                                                                             |                            | 5162-98281-7 |
|     | 024-171-018 |                                                                       |                                                                                             |                            | 5162-98282-9 |
|     | 024-171-034 |                                                                       |                                                                                             |                            | 5162-98284-2 |
|     | 024-171-042 |                                                                       |                                                                                             |                            | 5162-98285-4 |
|     | 024-171-069 |                                                                       |                                                                                             |                            | 5162-98287-8 |
|     | 024-171-077 |                                                                       |                                                                                             |                            | 5162-98288-2 |
|     | 024-171-085 |                                                                       |                                                                                             |                            | 5162-98289-1 |
|     | 024-171-093 |                                                                       |                                                                                             |                            | 5162-98290-8 |
|     | 024-171-107 |                                                                       |                                                                                             |                            | 5162-98291-X |
|     | 024-171-115 |                                                                       |                                                                                             |                            | 5162-98292-1 |
|     | 024-171-212 |                                                                       |                                                                                             |                            | 5162-98302-0 |
|     | 024-171-263 |                                                                       |                                                                                             |                            | 5162-98307-2 |
|     | 024-171-271 |                                                                       |                                                                                             |                            | 5162-98308-1 |
|     | 024-171-310 |                                                                       |                                                                                             |                            | 5162-98312-3 |
|     | 024-171-328 |                                                                       |                                                                                             |                            | 5162-98313-5 |
|     | 024-171-336 |                                                                       |                                                                                             |                            | 5162-98314-7 |
|     | 024-171-344 |                                                                       |                                                                                             |                            | 5162-98315-9 |
|     | 026-228-271 |                                                                       |                                                                                             |                            | 5162-98316-0 |
|     | 024-170-763 |                                                                       |                                                                                             |                            | 5162-98257-X |
|     | 024-170-241 |                                                                       |                                                                                             |                            | 5162-98232-5 |
|     | 024-170-640 |                                                                       |                                                                                             |                            | 5162-98245-3 |
|     | 024-170-615 |                                                                       |                                                                                             |                            | 5162-98242-8 |
|     | 024-170-607 |                                                                       |                                                                                             |                            | 5162-98241-6 |
|     | 024-170-666 |                                                                       |                                                                                             |                            | 5162-98247-7 |
| 75. | 028-125-592 | Lot 1, Section 35, Block 5 North, Range 2 West,<br>NWD Plan BCP 43477 | Whalley & District Senior<br>Citizen Housing Society<br>(Kinsmen Place Lodge)<br>224 (2)(a) | 9650 – 137A Street         | 2350-00055-2 |
| 76. | n/a         | NWD                                                                   | White Rock City                                                                             | Water mains infrastructure | 9905-00010-0 |