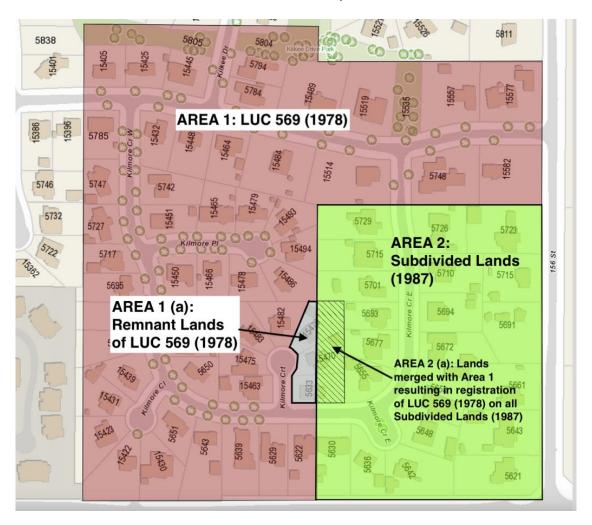

# Lands that Received Registration on Title Resulting from Consolidation with Adjacent LUC lands

AREA 1: This large parcel of land was consolidated into a LUC in 1978.

AREA 1 (a): These remnant lands that belonged to the Area 1 LUC (1978) were initially not developed due to their irregular shape and size.

AREA 2: Eventually, the parcel of land adjacent to the LUC was subdivided in 1987 and subsequently developed.

AREA 2 (a) merged with the remnant lands located within Area 1 (a) of the LUC. By merging with the remnant lands located in Area 1 (a), all properties within the Area 2 Subdivision Lands inherited the LUC on title.

At some point between 1987 and 2014 the LUC for Area 1 and Area 1(a) was terminated. However, the LUC has remained on title on all properties located within the Area 2 Subdivided Lands.