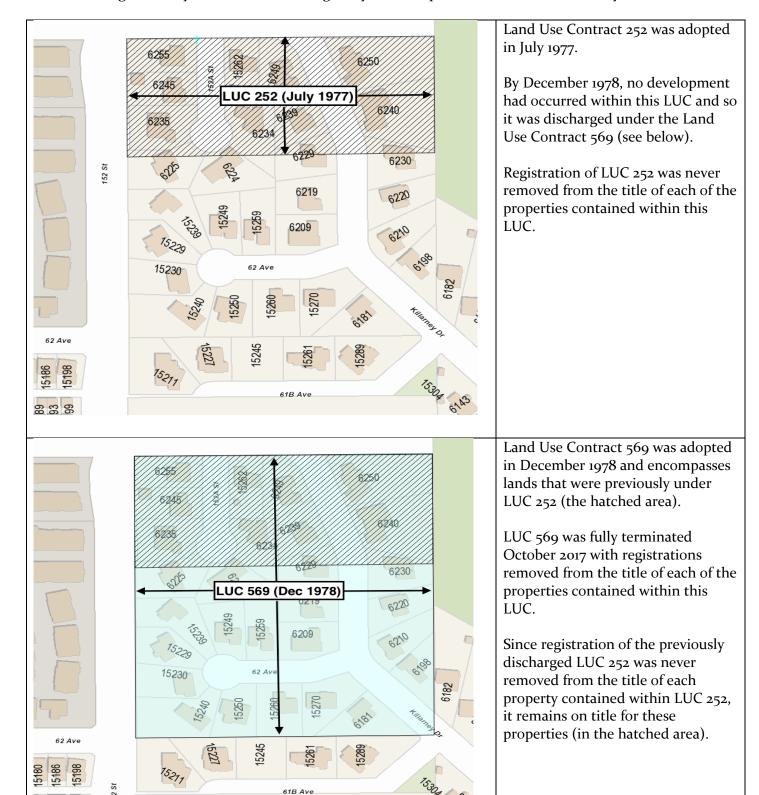

Lands that were regulated by a Land Use Contract, but discharged by a subsequent Land Use Contract Bylaw, require the earlier registration to be removed from title.

| Original |            | Discharged<br>by Bylaw |                   |                                                          |                        |
|----------|------------|------------------------|-------------------|----------------------------------------------------------|------------------------|
| LUC No.  | Filing No. | No.                    | Parcel Identifier | Legal Description                                        | Address                |
|          | P58199,    |                        |                   |                                                          |                        |
|          | Y98263,    |                        |                   |                                                          |                        |
| 144      | BR293862   | 5499                   | 001-859-277       | Lot 35 Section 5 Township 8 NWD Plan 57691               | 17630 - 56 Avenue      |
|          |            |                        |                   | Lot 37 Except: Parcel "E" (Bylaw Plan 62479); Section 11 |                        |
| 252      | N76129     | 5706                   | 002-335-581       | Township 2 NWD Plan 57288                                | 6255 – 152A Street     |
| 252      | N76129     | 5706                   | 005-572-274       | Lot 38 Section 11 Township 2 NWD Plan 57288              | 6245 – 152a Street     |
|          |            |                        |                   | Lot 39 Except; Part Dedicated Road on Plan LMP33305,     |                        |
| 252      | N76129     | 5706                   | 005-572-282       | Section 11 Township 2 NWD Plan 57288                     | 6235 – 152A Street     |
| 252      | N76129     | 5706                   | 005-572-304       | Lot 40 Section 11 Township 2 NWD Plan 57288              | 6225 – 152A Street     |
| 252      | N76129     | 5706                   | 003-020-614       | Lot 41 Section 11 Township 2 NWD Plan 57288              | 6224 – 152A Street     |
| 252      | N76129     | 5706                   | 002-537-788       | Lot 42 Section 11 Township 2 NWD Plan 57288              | 6234 – 152A Street     |
| 252      | N76129     | 5706                   | 004-950-399       | Lot 43 Section 11 Township 2 NWD Plan 57288              | 15262 – 62A Street     |
| 252      | N76129     | 5706                   | 005-572-339       | Lot 44 Section 11 Township 2 NWD Plan 57288              | 6249 – Killarney Drive |
| 252      | N76129     | 5706                   | 005-572-355       | Lot 45 Section 11 Township 2 NWD Plan 57288              | 6239 – Killarney Drive |
| 252      | N76129     | 5706                   | 005-572-363       | Lot 46 Section 11 Township 2 NWD Plan 57288              | 6229 – Killarney Drive |
| 252      | N76129     | 5706                   | 005-572-541       | Lot 62 Section 11 Township 2 NWD Plan 57288              | 6230 – Killarney Drive |
| 252      | N76129     | 5706                   | 005-572-568       | Lot 63 Section 11 Township 2 NWD Plan 57288              | 6240 – Killarney Drive |
| 252      | N76129     | 5706                   | 003-492-621       | Lot 64 Section 11 Township 2 NWD Plan 57288              | 6250 – Killarney Drive |