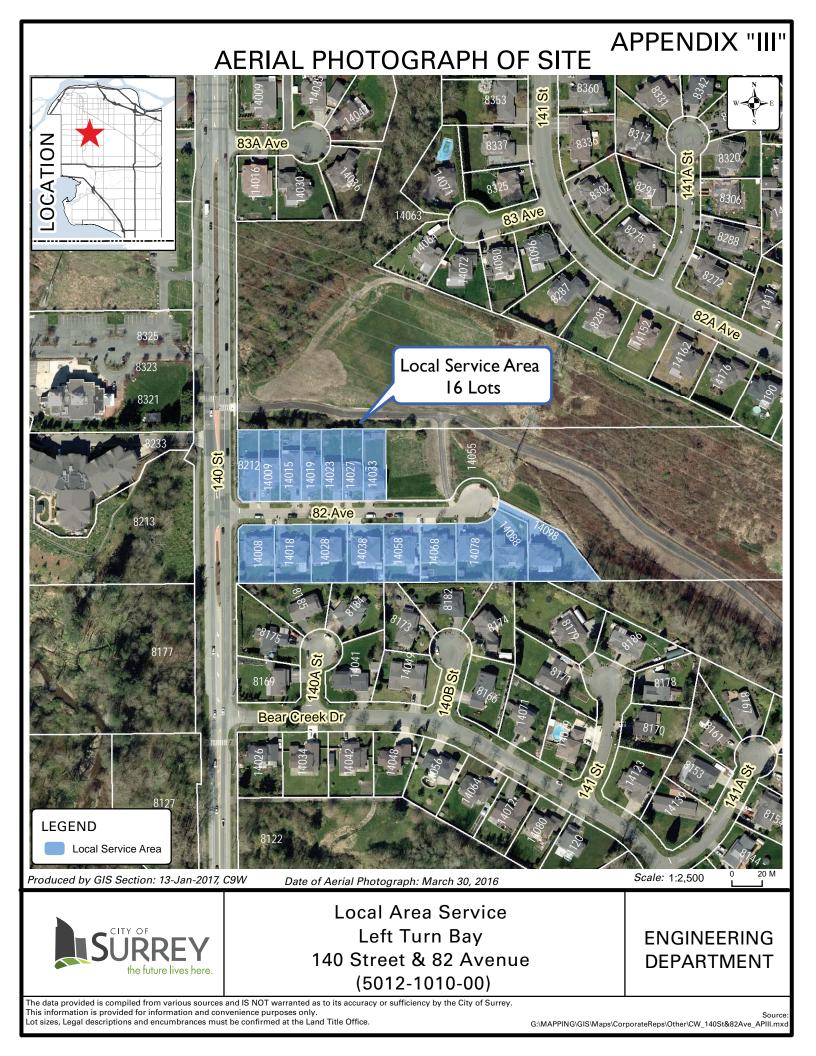

#### DISCUSSION

At its Regular Council meeting on October 7, 2013, Council approved the recommendations of Corporate Report No. R195;2013, thereby approving the use of a Local Area Service (LAS) initiative as the means by which to finance the construction of a southbound left-turn bay on 140 Street to 82 Avenue to service the lots fronting 82 Avenue between 14008 – 82 Avenue and 14098 – 82 Avenue, as illustrated in Appendix "III" attached to this report.