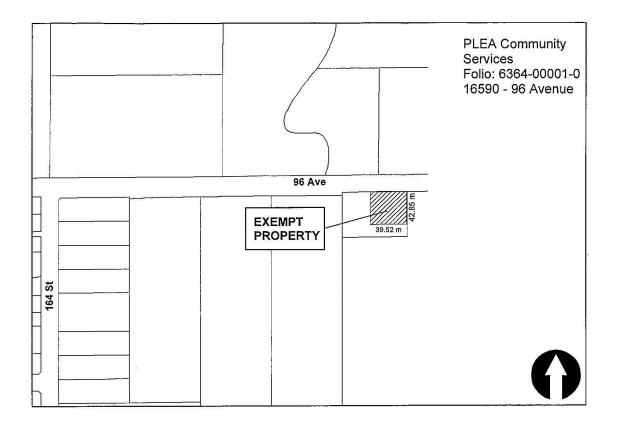

| 3288 – 156A Street | 5261-01010-X |
| 14. | 006-241-000 | Lot 1, Section 14, Township 1,<br>NWD Plan 73654            | Licensed for 84 Complex<br>Care beds of which 27 are<br>approved for exemption      | Peace Portal Lodge                          | 15441 – 16 Avenue  | 5142-00045-6 |
| 15. | 029-224-993 | Lot A Section 26 Township 1<br>Plan BCP27316 NWD            | Licensed for 90 Complex<br>Care beds of which 85 are<br>approved for exemption      | Rosemary Heights<br>Seniors Village         | 15240 – 34 Avenue  | 5262-00032-0 |
| 16. | 027-147-410 | LT 1 SEC 9 TWP 2 PL<br>BCP31255 NWD                         | Licensed for 120 Complex<br>Care beds of which 106<br>are approved for<br>exemption | Suncreek Village                            | 13687 – 62 Avenue  | 6093-00027-8 |