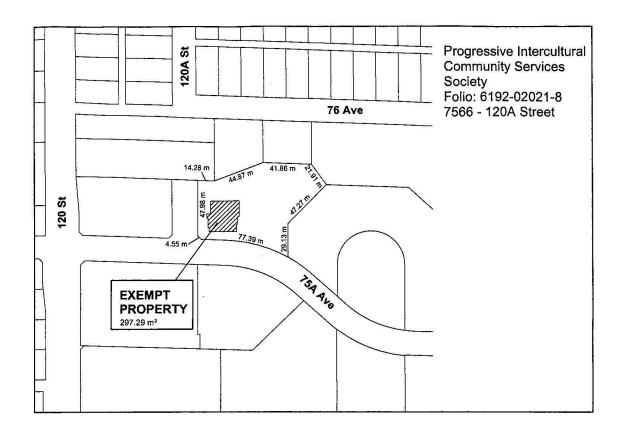

|     | PID         | LEGAL                                                                                                                                                                                        | Name                                                          | Address                         | Folio No.    |
|-----|-------------|----------------------------------------------------------------------------------------------------------------------------------------------------------------------------------------------|---------------------------------------------------------------|---------------------------------|--------------|
| 7.  | 016-036-263 | Strata Lot 41, Section 20, Township 2, NWD, Strata Plan NW3244, together with an interest in the common property in proportion to the unit entitlement of the strata lot as shown on Form 1. | B.C. Genealogical Society 224(2)(a)                           | #211 – 12837 – 76 Avenue        | 6203-98059-6 |
| 8.  | 012-011-762 | Lot 2, District Lot 365, Block 4, Plan 1143<br>NWD, with the exempt portion shown<br>hatched on the sketch attached hereto.                                                                  | BC SPCA<br>224(2)(a)                                          | Portion of 16748 – 50<br>Avenue | 8700-00008-5 |
| 9.  | 023-153-628 | Lot 1, Section 4, Township 9, Plan LMS2076,<br>New Westminster District                                                                                                                      | BC Wildlife Federation 224(2)(a)                              | Unit 101, 9706 - 188 Street     | 9041-98001-5 |
| 10. | 018-962-904 | Lot 1, Section 14, Block 5 North, Range 1 West, NWD Plan LMP 19036                                                                                                                           | Bethesda Christian<br>Association                             | 16321 – 108 Avenue              | 1141-00014-3 |
| 11. | 011-166-894 | Lot 40, Section 8, Township 8, Plan 5067,<br>NWD Part SW1/4                                                                                                                                  | Buddhist Compassion<br>Relief Tzu Chi foundation<br>of Canada | 5724 – 176 Street               | 8082-39006-2 |
| 12. | 003-134-181 | Lot 14, Section 35, Township 2, NWD, Plan 71026.                                                                                                                                             | Community Living Society 224(2)(a)                            | 15293 – 95 Avenue               | 6353-13005-3 |
| 13. | 000-728-942 | Lot 7, Section 34, Block 1 North, Range 1<br>West, NWD, Plan 2583.                                                                                                                           | Community Living Society 224(2)(a)                            | 15659 – 96 Avenue               | 1340-06002-4 |
| 14. | 018-546-391 | Lot 41, Section 28, Township 2, NWD, Plan LMP 13196.                                                                                                                                         | Community Living Society 224(2)(a)                            | 8041 Coopershawk Court          | 6281-40003-3 |