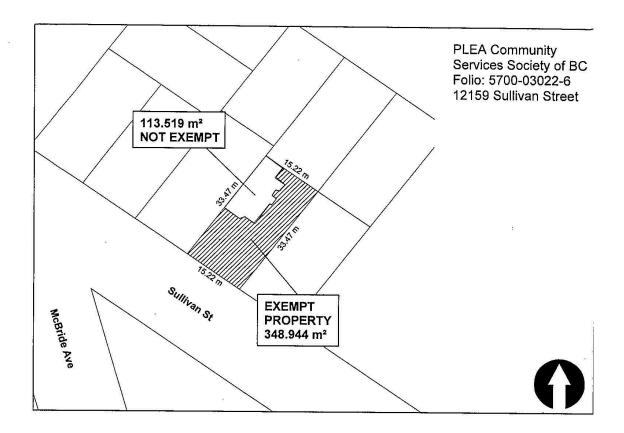

| 3288 – 156A Street | 5261-01010-X |
| 14. | 006-241-000 | Lot 1, Section 14, Township 1,<br>NWD Plan 73654            | Licensed for 84 Complex<br>Care beds of which 27 are<br>approved for exemption      | Peace Portal Lodge                          | 15441 – 16 Avenue  | 5142-00045-6 |
| 15. | 029-224-993 | Lot A Section 26 Township 1<br>Plan BCP27316 NWD            | Licensed for 90 Complex<br>Care beds of which 85 are<br>approved for exemption      | Rosemary Heights<br>Seniors Village         | 15240 – 34 Avenue  | 5262-00032-0 |
| 16. | 027-147-410 | LT 1 SEC 9 TWP 2 PL<br>BCP31255 NWD                         | Licensed for 120 Complex<br>Care beds of which 106<br>are approved for<br>exemption | Suncreek Village                            | 13687 – 62 Avenue  | 6093-00027-8 |