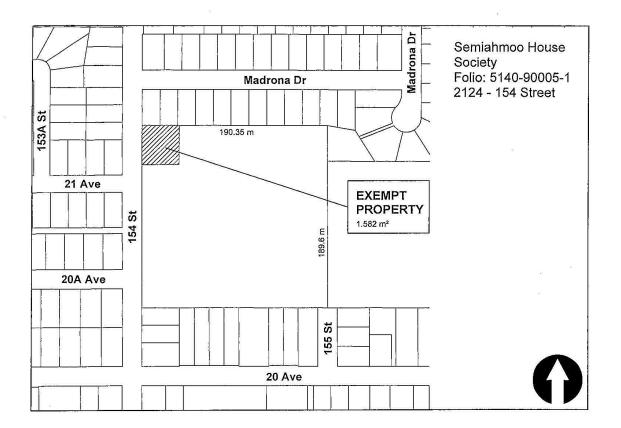

|     | PID                                       | LEGAL                                                                                                                                                                            | Name                                        | Address                          | Folio No.                                    |
|-----|-------------------------------------------|----------------------------------------------------------------------------------------------------------------------------------------------------------------------------------|---------------------------------------------|----------------------------------|----------------------------------------------|
| 69. | 024-842-966                               | Lot 16, Section 7, Township 9, NWD, Plan<br>LMP 47179.                                                                                                                           | The Nature Conservancy of Canada            | 17215 - 104 Avenue               | 9071-15001-X                                 |
|     |                                           |                                                                                                                                                                                  | 224(2)(a)                                   |                                  |                                              |
| 70. | 018-699-057                               | Lot 3, Section 7, Township 9, Plan LMP 15379, NWD                                                                                                                                | The Nature Trust of BC                      | 17179 – 106 Avenue               | 9072-02004-2                                 |
|     |                                           |                                                                                                                                                                                  | 224(2)(a)                                   |                                  |                                              |
| 71. | 025-259-253                               | Parcel 1, Section 14, Township 1, NWD, Plan LMP52718.                                                                                                                            | The Semiahmoo<br>Foundation                 | 15306 – 24 Avenue                | 5140-00065-9                                 |
|     |                                           |                                                                                                                                                                                  | 224(2)(a)                                   |                                  |                                              |
| 72. | 001-811-061<br>001-811-100<br>001-811-118 | Lots 3, 5, 6 Section 20 Township 2 Plan NWS1473 NWD Together with an interest in the common property in proportion to the unit entitlement of the Strata Lot as shown on Form 1. | The Semiahmoo Foundation 224(2)(a)          | #3, #5, #6, 13550 – 77<br>Avenue | 6204-98015-4<br>6204-98017-8<br>6204-98018-X |
| 73. | 003-739-872                               | Lot A, Section 19, Township 1, NWD, Plan 71424.                                                                                                                                  | The Semiahmoo House<br>Society<br>224(2)(a) | 12698 – 25 Avenue                | 5191-90011-X                                 |
| 74. | 014-364-140                               | That 17,030 sq. ft. portion of Lot "A", Section 14, Township 1, NWD, Plan 11601, with the exempt portion shown hatched on the sketch attached hereto.                            | The Semiahmoo House<br>Society<br>224(2)(a) | Portion of 2124 – 154 Street     | 5140-90005-1                                 |