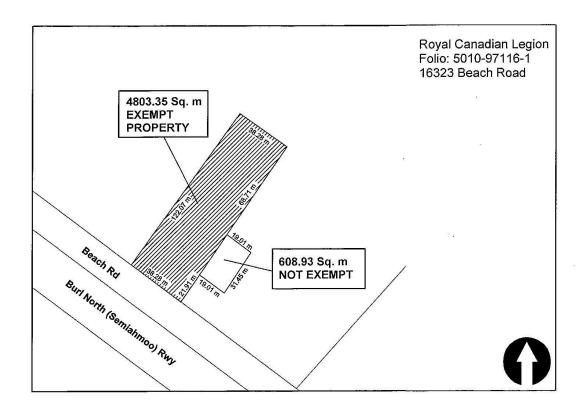

|     | PID                                                | LEGAL                                                                                                                                                                                                                                                                                                                      | Name                                                           | Address                           | Folio No.                                            |
|-----|----------------------------------------------------|----------------------------------------------------------------------------------------------------------------------------------------------------------------------------------------------------------------------------------------------------------------------------------------------------------------------------|----------------------------------------------------------------|-----------------------------------|------------------------------------------------------|
| 21. | 018-329-918<br>(Lot 15)<br>018-329-900<br>(Lot 14) | That 3,918 square foot portion of Strata Lots 14 and 15, all of Section 29, Township 2, NWD, LMS949, used for charitable purposes, together with an interest in the common property in proportion to the unit entitlement of the strata lots as shown on Form 1, except the upper floor which is leased to a private firm. | Greater Vancouver Youth for Christ  224(2)(a)                  | 114 & 115 – 12975 – 84<br>Avenue  | 6293-98033-5<br>(lot 14)<br>6293-98034-7<br>(lot 15) |
| 22. | 005-511-542                                        | Lot 2, Section 20, Township 1, NWD, Plan 73190 (except that 800 square foot portion of the building used as living quarters).                                                                                                                                                                                              | Imitating Christ Ministries 224(2)(a)                          | Portion of 12969 Crescent<br>Road | 5203-01001-8                                         |
| 23. | 002-012-171                                        | Strata Lot 1, Section 21, Range 2, Plan NWS 1822, NWD                                                                                                                                                                                                                                                                      | John Howard Society 224(2)(a)                                  | 12817 – 104 Avenue                | 2210-98003-3                                         |
| 24. | 002-012-189                                        | Strata Lot 2, Section 21, Range 2, Plan NWS 1822, NWD                                                                                                                                                                                                                                                                      | John Howard Society 224(2)(a)                                  | 12819 – 104 Avenue                | 2210-98004-5                                         |
| 25. | 011-253-185                                        | Lot "B", Section 31, Township 2, NWD, Plan 6922.                                                                                                                                                                                                                                                                           | Kennedy Community Hall<br>Association                          | 8870 – 120 Street                 | 6312-91001-5                                         |
| 26. | 011-290-820                                        | Section 12 Township 1 Plan 8226 NWD – except that 4,500 sq. ft. portion of the improvements used for low cost housing.                                                                                                                                                                                                     | Launching Pad Addiction<br>Rehabilitation Society<br>224(2)(a) | 984 – 160 Street                  | 5122-00006-2                                         |
| 27. | 025-900-013                                        | Lot 1, Section 8, Township 8, Plan BCP 10244<br>NWD                                                                                                                                                                                                                                                                        | Lower Fraser Valley Exhibition Association  224(2)(a)          | 17890 – 62 Avenue                 | 8083-21003-1                                         |