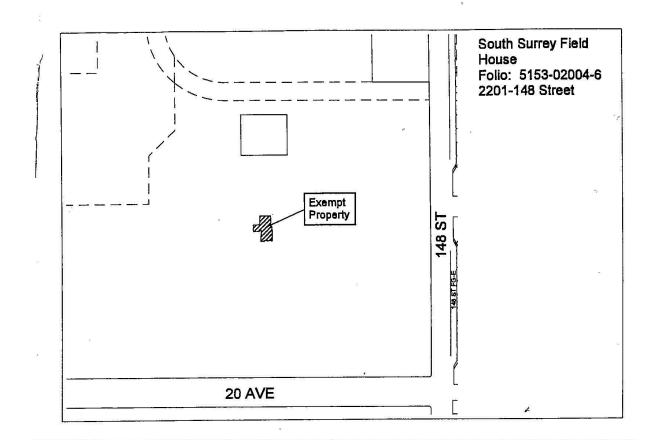

  The lands were transferred from The Land Conservancy of BC to The Nature Conservancy of Canada in late 2015. The lands remain in their natural state as an ecological habitat for wildlife and create a wildlife corridor alongside adjacent lands. They continue to align with the City's Biodiversity Conservation Strategy and have been kept in the Bylaw.
- 2. <u>Westminster House HRC Care Society, 1653 140 Street Schedule A, Item 75</u>
  The Society has purchased an additional unit in the building and now owns a total of 56 units. The schedule to the Bylaw has been updated to include this new addition.
- 3. <u>BC Amateur Softball Association, 2201 148 Street</u>
  The Society ceased operations in 2016. The property does not appear in the Bylaw for 2017.
- 4. Rosemary Heights Retreat Centre, 3690 152 Street