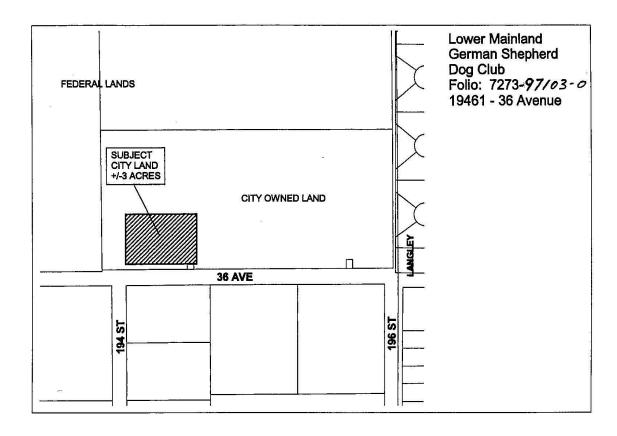

### **SCHEDULE B**

|    | P.I.D.      | LEGAL                                                                                                                                                                                                                                                                                                                         | Name                                                     | Address                                                      | Folio No.                                        |
|----|-------------|-------------------------------------------------------------------------------------------------------------------------------------------------------------------------------------------------------------------------------------------------------------------------------------------------------------------------------|----------------------------------------------------------|--------------------------------------------------------------|--------------------------------------------------|
| 1. | 024-214-566 | Lot 231 and Lot 491, Group 2, NWD                                                                                                                                                                                                                                                                                             | Crescent Beach Swimming<br>Club                          | 3136 and 3138 McBride<br>Avenue                              | 5700-97168-9 (Lot 231)<br>5700-97166-5 (Lot 491) |
|    | 227 220 206 | Section 5, Township 8, Plan                                                                                                                                                                                                                                                                                                   | 224(2)(d)<br>Fraser Valley Heritage                      | 5554 – 176 Street                                            | 8053-63001-7                                     |
| 2. | 027-239-306 | BC32766 NWD                                                                                                                                                                                                                                                                                                                   | Railway Society                                          | 5554 - 170 Street                                            | 8053-03001-7                                     |
|    |             |                                                                                                                                                                                                                                                                                                                               | 224(2)(d)                                                |                                                              |                                                  |
| 3. | 011-384-573 | Lot 66, B5N, Section 22, R2W, Plan<br>9117, NWD                                                                                                                                                                                                                                                                               | Lookout Emergency Aid<br>Society                         | 10667 – 135A Street                                          | 2220-57502-0                                     |
|    |             |                                                                                                                                                                                                                                                                                                                               | 224 (2)(d)                                               |                                                              |                                                  |
| 4. | 011-384-549 | That 5,000 square foot portion<br>(lower floor) of Lot 63 Section 22<br>Range 2 PL9117 NWD                                                                                                                                                                                                                                    | Lookout Emergency Aid<br>Society<br>224 (2)(d)           | 10689 – 135A Street                                          | 2220-56002-8                                     |
| 5. | 009-893-288 | E ½ of NW Quarter, Section 27,<br>Township 7, Except: Firstly: the<br>North Three Quarters and<br>Secondly: Parcel A `Bylaw Plan<br>64907) and Thirdly: Parcel 1<br>(Statutory Right of Way Plan<br>64908 and Fourthly: Parcel 2<br>(Statutory Right of Way Plan<br>64908, as shown hatched on the<br>sketch attached hereto. | Lower Mainland German<br>Shepherd Dog Club<br>224 (2)(d) | Portion 19495 – 36<br>Avenue (also known as<br>19461-36 Ave) | 7273-97103-0                                     |