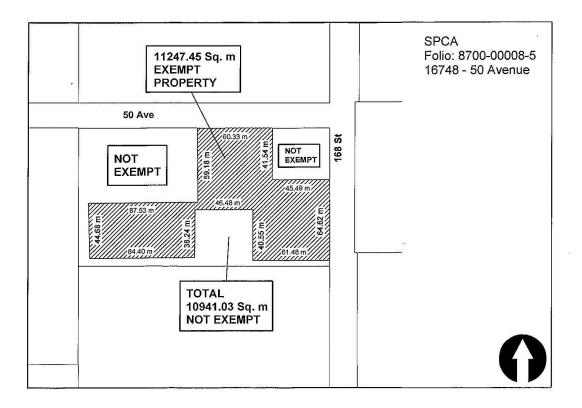

## SCHEDULE A

|    | PID         | LEGAL                                                                                                               | Name                                                                  | Address                                  | Folio No.    |
|----|-------------|---------------------------------------------------------------------------------------------------------------------|-----------------------------------------------------------------------|------------------------------------------|--------------|
| 1. | 025-838-741 | Lot 44, Section 30 Township 2 New<br>Westminster District Plan BC15, together                                       | Akal Academy Society                                                  | #204, 12639-80 Avenue                    | 6301-98250-2 |
|    |             | with an interest in the common property in proportion to the unit entitlement of the Strata Lot as shown on Form V. | 224(2)(a)                                                             |                                          |              |
| 2. | 011-040-971 | Block "G", District Lot 52, Group 2, NWD, Plan 6706, (except that 500 square feet of living space)                  | Association of Neighbourhood Houses of BC  224(2)(a)                  | Portion of 12210 Agar Street             | 5700-95102-2 |
| 3. | 009-102-507 | Lot "E", District Lot 52, Group 2, NWD, Plan 3675.                                                                  | Association of Neighbourhood Houses of BC (Camp Alexandra)  224(2)(a) | 2916 McBride Avenue                      | 5700-94002-4 |
| 4. |             |                                                                                                                     | Atira Women's Resource<br>Society                                     | Shelter for Abused Women<br>55 and older |              |
| 5. |             |                                                                                                                     | Atira Women's Resource<br>Society<br>224(2)(a)                        | Women's Shelter                          |              |
| 6. | 025-373-340 | Lot A, Section 35, Township 2, NWD, part NW1/4, LMP 53173.                                                          | B.C. Family Hearing Resource Centre                                   | 15220 – 92 <sup>nd</sup> Avenue          | 6359-90020-8 |