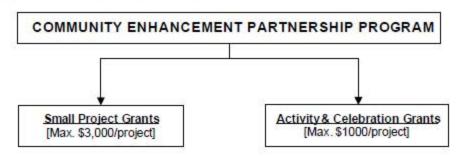

#### **BACKGROUND**

In January 2010 Council adopted the Community Enhancement Partnership (CEP) Program, which is intended to provide financial support for projects focussed on community engagement and neighbourhood beautification. Under the CEP Program, residents and community groups may apply to the City for a grant under either of two separate categories; these being:

- **Small Project Grants** to support in planning, organizing and implementing projects intended to directly improve the physical aesthetic appeal of a neighbourhood; or
- **Partnership Grants** to support projects that build community relationships through celebration and activity.

#### PROJECT GRANT TYPES

The Program has two separate grant categories as illustrated below.

#### i) Small Project Grants

Small project grants have a maximum amount of \$3,000 per project. They are offered to support planning, organizing and implementing projects that physically improve the appearance of the City. As examples, a neighbourhood garden, boulevard landscaping, community pathway, floral tree plantings, decorative lighting display or a neighbourhood entrance feature would fall under this category. Creativity is encouraged.

#### ii) Activity & Celebration Grants

Activity and celebration grants have a maximum amount of \$1,000 per project. They are offered to support community activism and celebration. Projects should engage, educate and celebrate community members. As examples, a neighbourhood festival or block party, a street clean-up day, a property owner awards program or a neighbourhood improvement campaign would fall under this category.