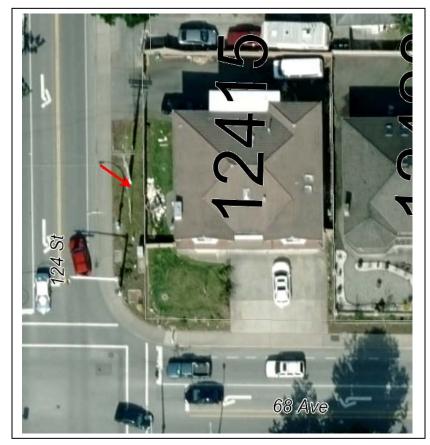

## Boulevard Planting at 124<sup>th</sup> Street and 68<sup>th</sup> Avenue

A property owner at 124<sup>th</sup> Street and 68<sup>th</sup> Avenue has applied for a grant to plant the city boulevard along their property. The site is shown in *Appendix II*. The owners have completed planting work along 68<sup>th</sup> Avenue and would like to continue their project along 124<sup>th</sup> Street.

# APPENDIX II

Photo of proposed phase 2 boulevard planting along 124<sup>th</sup> Street.