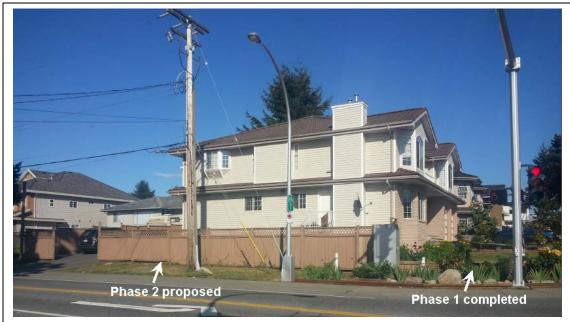

## Boulevard Planting at 124<sup>th</sup> Street and 68<sup>th</sup> Avenue

A property owner at 124<sup>th</sup> Street and 68<sup>th</sup> Avenue has applied for a grant to plant the city boulevard along their property. The site is shown in *Appendix II*. The owners have completed planting work along 68<sup>th</sup> Avenue and would like to continue their project along 124<sup>th</sup> Street.

The property owner has requested a grant of \$500 from the City to support this project. These funds will be used to purchase plant material, construct a planter box and purchase landscape supplies. The applicant has provided an estimate of 40 volunteer hours to complete the project. The property owner has recently completed a larger boulevard planting project along 68<sup>th</sup> Avenue, and the Engineering Department is prepared to let them proceed on the basis of the design and the work completed to date.

# APPENDIX II

Photo of proposed phase 2 boulevard planting along 124<sup>th</sup> Street.