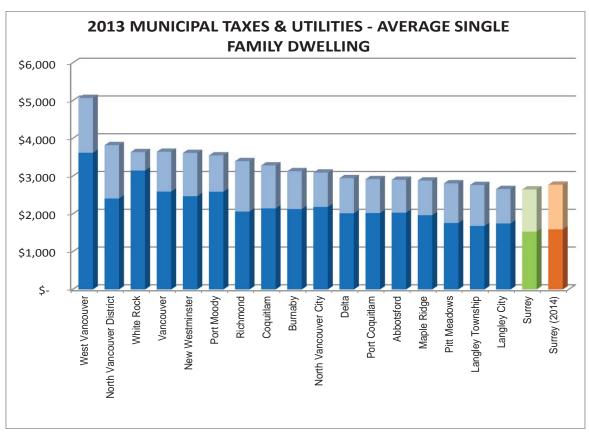

## **Comparison of Property Taxes**

A chart that illustrates the property taxes collected by municipalities within the Region relative to an average single family dwelling is included in *Appendix C*. It demonstrates that the City of Surrey is favourably positioned within the region in terms of the amount of property taxes it collects from an average homeowner.

Appendix "C": Comparative Property Tax Information for Lower Mainland Municipalities