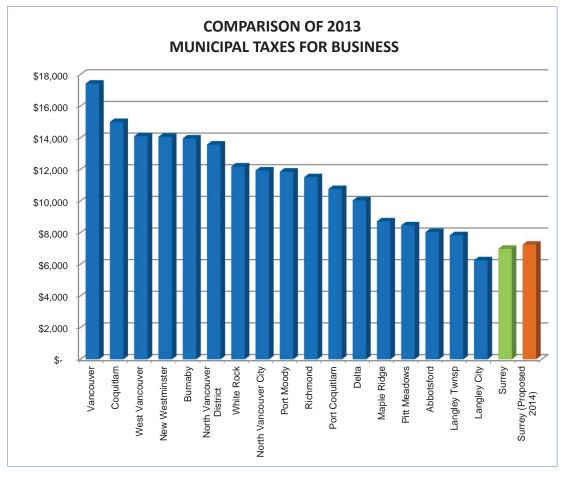

## **Comparison of Property Taxes**

A chart that illustrates the property taxes collected by municipalities within the Region relative to an average single family dwelling is included in *Appendix C*. It demonstrates that the City of Surrey is favourably positioned within the region in terms of the amount of property taxes it collects from an average homeowner.

Appendix "C": Comparative Property Tax Information for Lower Mainland Municipalities