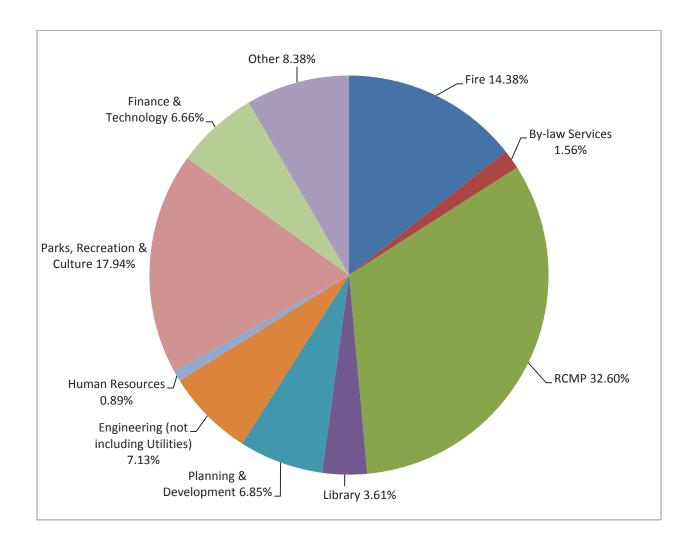

The cost of Police Services in total in 2014 will amount to \$122.845M, which represents 46.7% of the City's property tax revenue of \$263.015M for 2014.

The cost of Fire Services in total in 2014 will amount to \$53.562M, which represents 20.4% of the City's property tax revenue of \$263.015M for 2014.

The cost of By-Law Services in total in 2014 will amount to \$5.968M, which represents 2.3% of the City's property tax revenue of \$263.015M for 2014.

Sub Total \$5.238M

#### **Total Cost of Public Safety/Protective Services:**

In 2014 the cost of providing Public Safety/Protective Services in Surrey will amount to \$182.375M in total, which represents 69.4% of the City's projected property tax revenues for 2014 of \$263.015M.