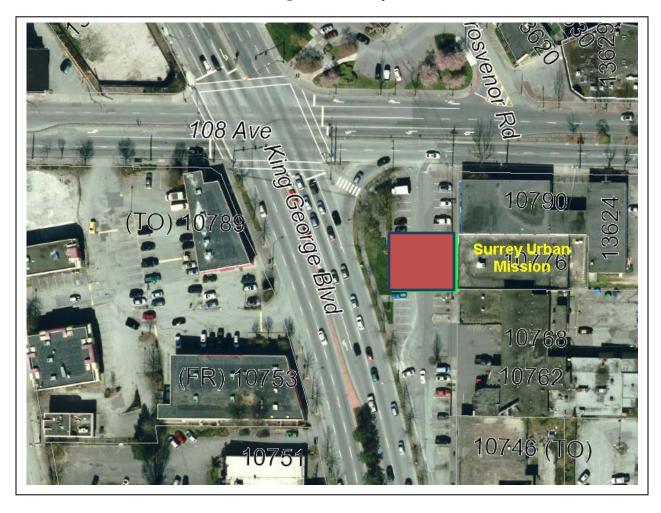

#### <u>Surrey Urban Mission - Whalleywood Festival</u>

The Surrey Urban Mission Society (SUMS) is moving to a new building this month near the intersection of 108 Ave and King George Blvd. The Society would like to host a "get-to-know-you" event for the neighbourhood. The event is proposed to be held in the parking lot directly in front of SUMS' new location as illustrated on *Appendix 2* attached to this report. The event that is planned for August 17<sup>th</sup>, 2013 is intended to assist the Society in building positive relationships with local businesses, residents and neighbours.

# Location of Proposed Whalleywood Festival