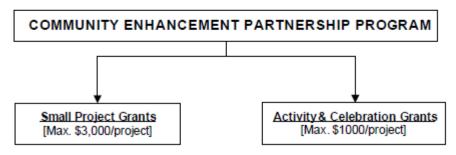

#### **BACKGROUND**

In January 2010 Council adopted the Community Enhancement Partnership (CEP) Program, which is intended to provide financial support for projects focussed on community engagement and neighbourhood beautification. Under the CEP Program, residents and community groups may apply to the City for a grant under either of two separate categories; these being:

- **Small Project Grants** to support in planning, organizing and implementing projects intended to directly improve the physical aesthetic appeal of a neighbourhood; or
- Partnership Grants to support projects that build community relationships through celebration and activity.

#### **PROJECT GRANT TYPES**

The Program has two separate grant categories as illustrated below.

#### i) Small Project Grants

Small project grants have a maximum amount of \$3,000 per project. They are offered to support planning, organizing and implementing projects that physically improve the appearance of the City. As examples, a neighbourhood garden, boulevard landscaping, community pathway, floral tree plantings, decorative lighting display or a neighbourhood entrance feature would fall under this category. Creativity is encouraged.

#### ii) Activity & Celebration Grants

Activity and celebration grants have a maximum amount of \$1,000 per project. They are offered to support community activism and celebration. Projects should engage, educate and celebrate community members. As examples, a neighbourhood festival or block party, a street clean-up day, a property owner awards program or a neighbourhood improvement campaign would fall under this category.