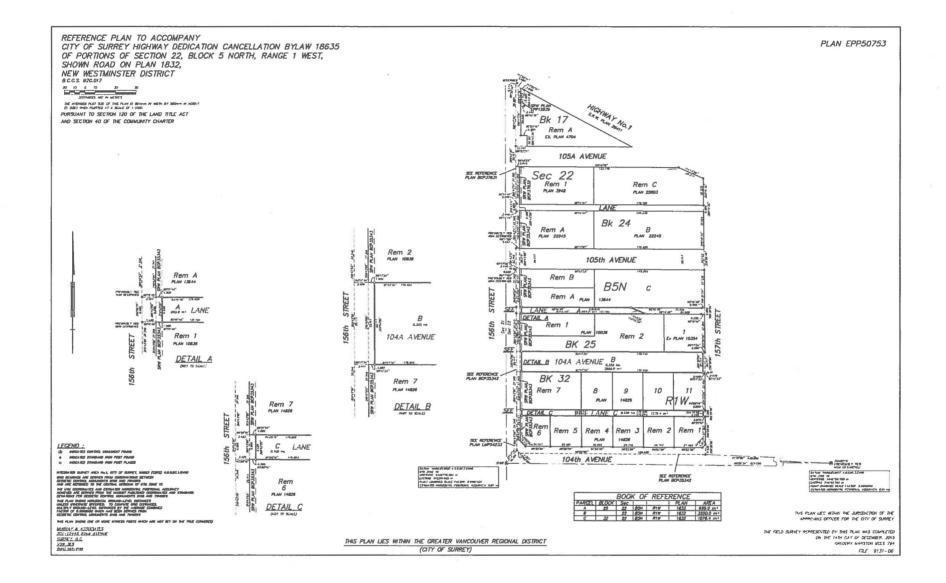

NOW, THEREFORE the Council of the City of Surrey ENACTS as follows:

- Those portions of Section 22 Block 5 North Range 1 West New Westminster District dedicated by Plan 1832 shown outlined in heavy black line on a Reference Plan EPP50753 attached hereto, prepared by Gregory Marston, B.C.L.S. on the 14th day of December, 2015, and described as follows:
  - a. that portion of road containing 695.0 square meters and labeled Parcel A;
  - b. that portion of road containing 3550.0 square meters and labelled Parcel B; and
  - c. that portion of road containing 1076.4 square meters and labelled Parcel C

(hereinafter referred to as that portion of Road)

shall be closed to traffic.

- 2. The dedication as highway be removed of said portion of Road.
- This Bylaw may be cited for all purposes as "Surrey Close and Remove the Dedication of Highway of a Portion of Road Adjacent to 10441, 10473 and 10491 157 Street; 10432, 10458, 10470 and 10482 156 Street; 15611, 15619, 15641, 15659, 15673 and 15689 104 Avenue; 15644, 15658 and 15672 104A Avenue Bylaw, 2016, No. 18635".