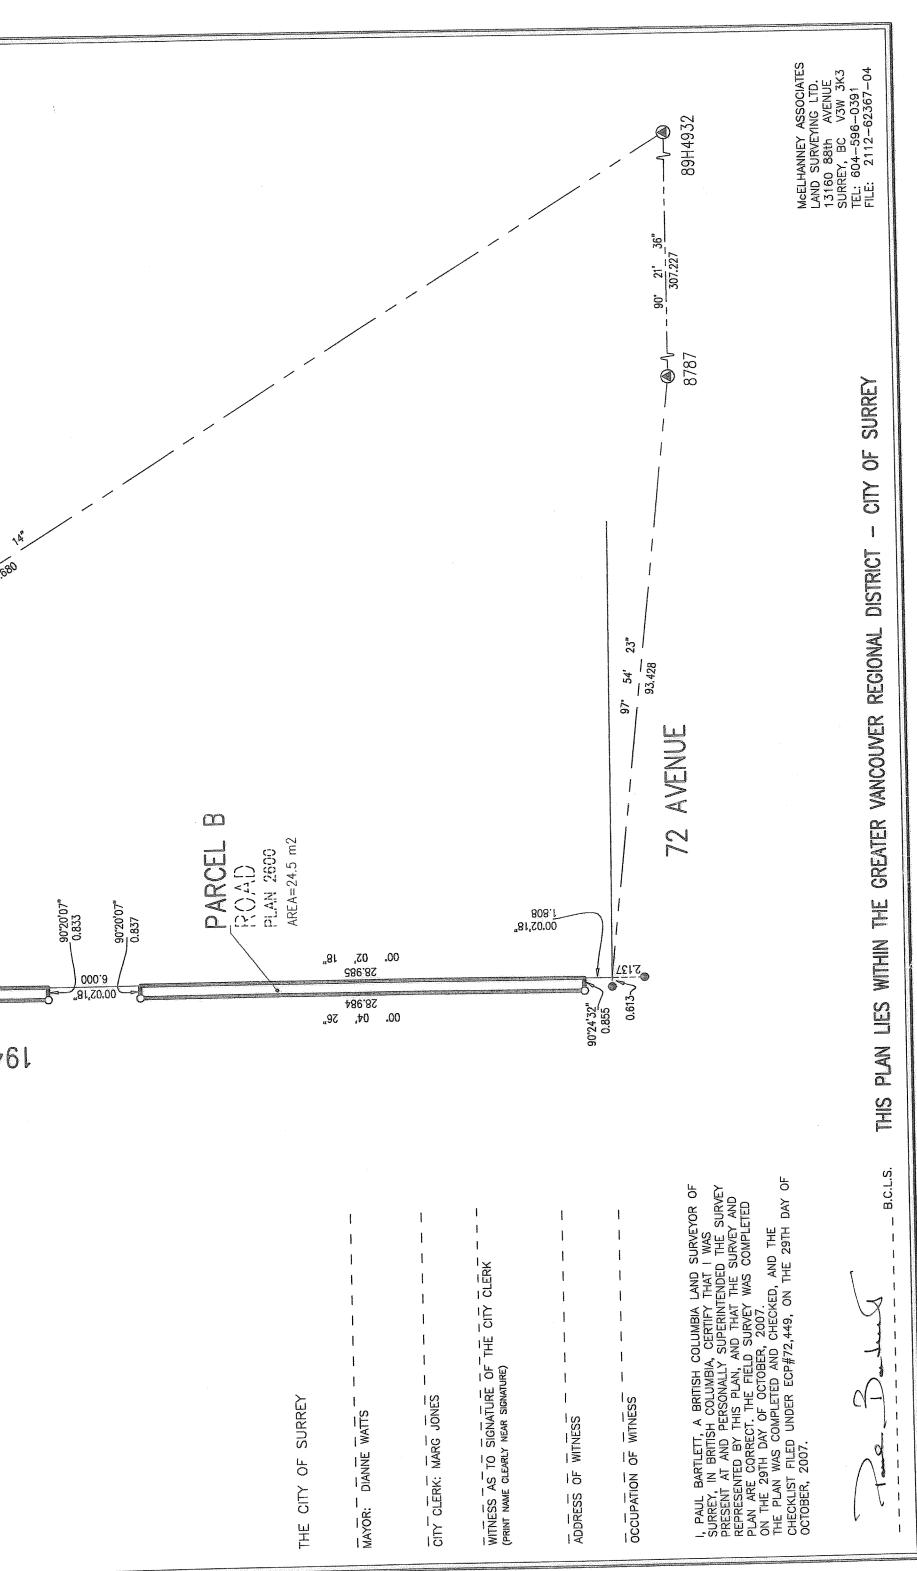

NOW THEREFORE the Council of the City of Surrey in open meeting assembled, ENACTS as follows:

1. Those portions of road lying in Section 22, Township 8, New Westminster District, shown outlined in heavy black line on a Reference Plan attached hereto, and forming part of this by-law, duly signed by the Mayor and Clerk, prepared by Paul Bartlett, B.C.L.S. on the 29th day of October, 2007, and more particularly described as follows:

That portion of the road dedicated on Plan 2600, called Parcel A and containing 23.9 square metres,

That portion of the road dedicated on Plan 2600, called Parcel B and containing 24.5 square metres,

(hereinafter referred to as those portions of 194 Street)

shall be closed to traffic.

- 2. The dedication as highway be removed of said portions of 194 Street.
- 3. This By-law may be cited for all purposes as "Surrey Close and Remove the Dedication of Highway of Portions of 72 Avenue and 194 Street Bylaw, 2007, No. 16495".