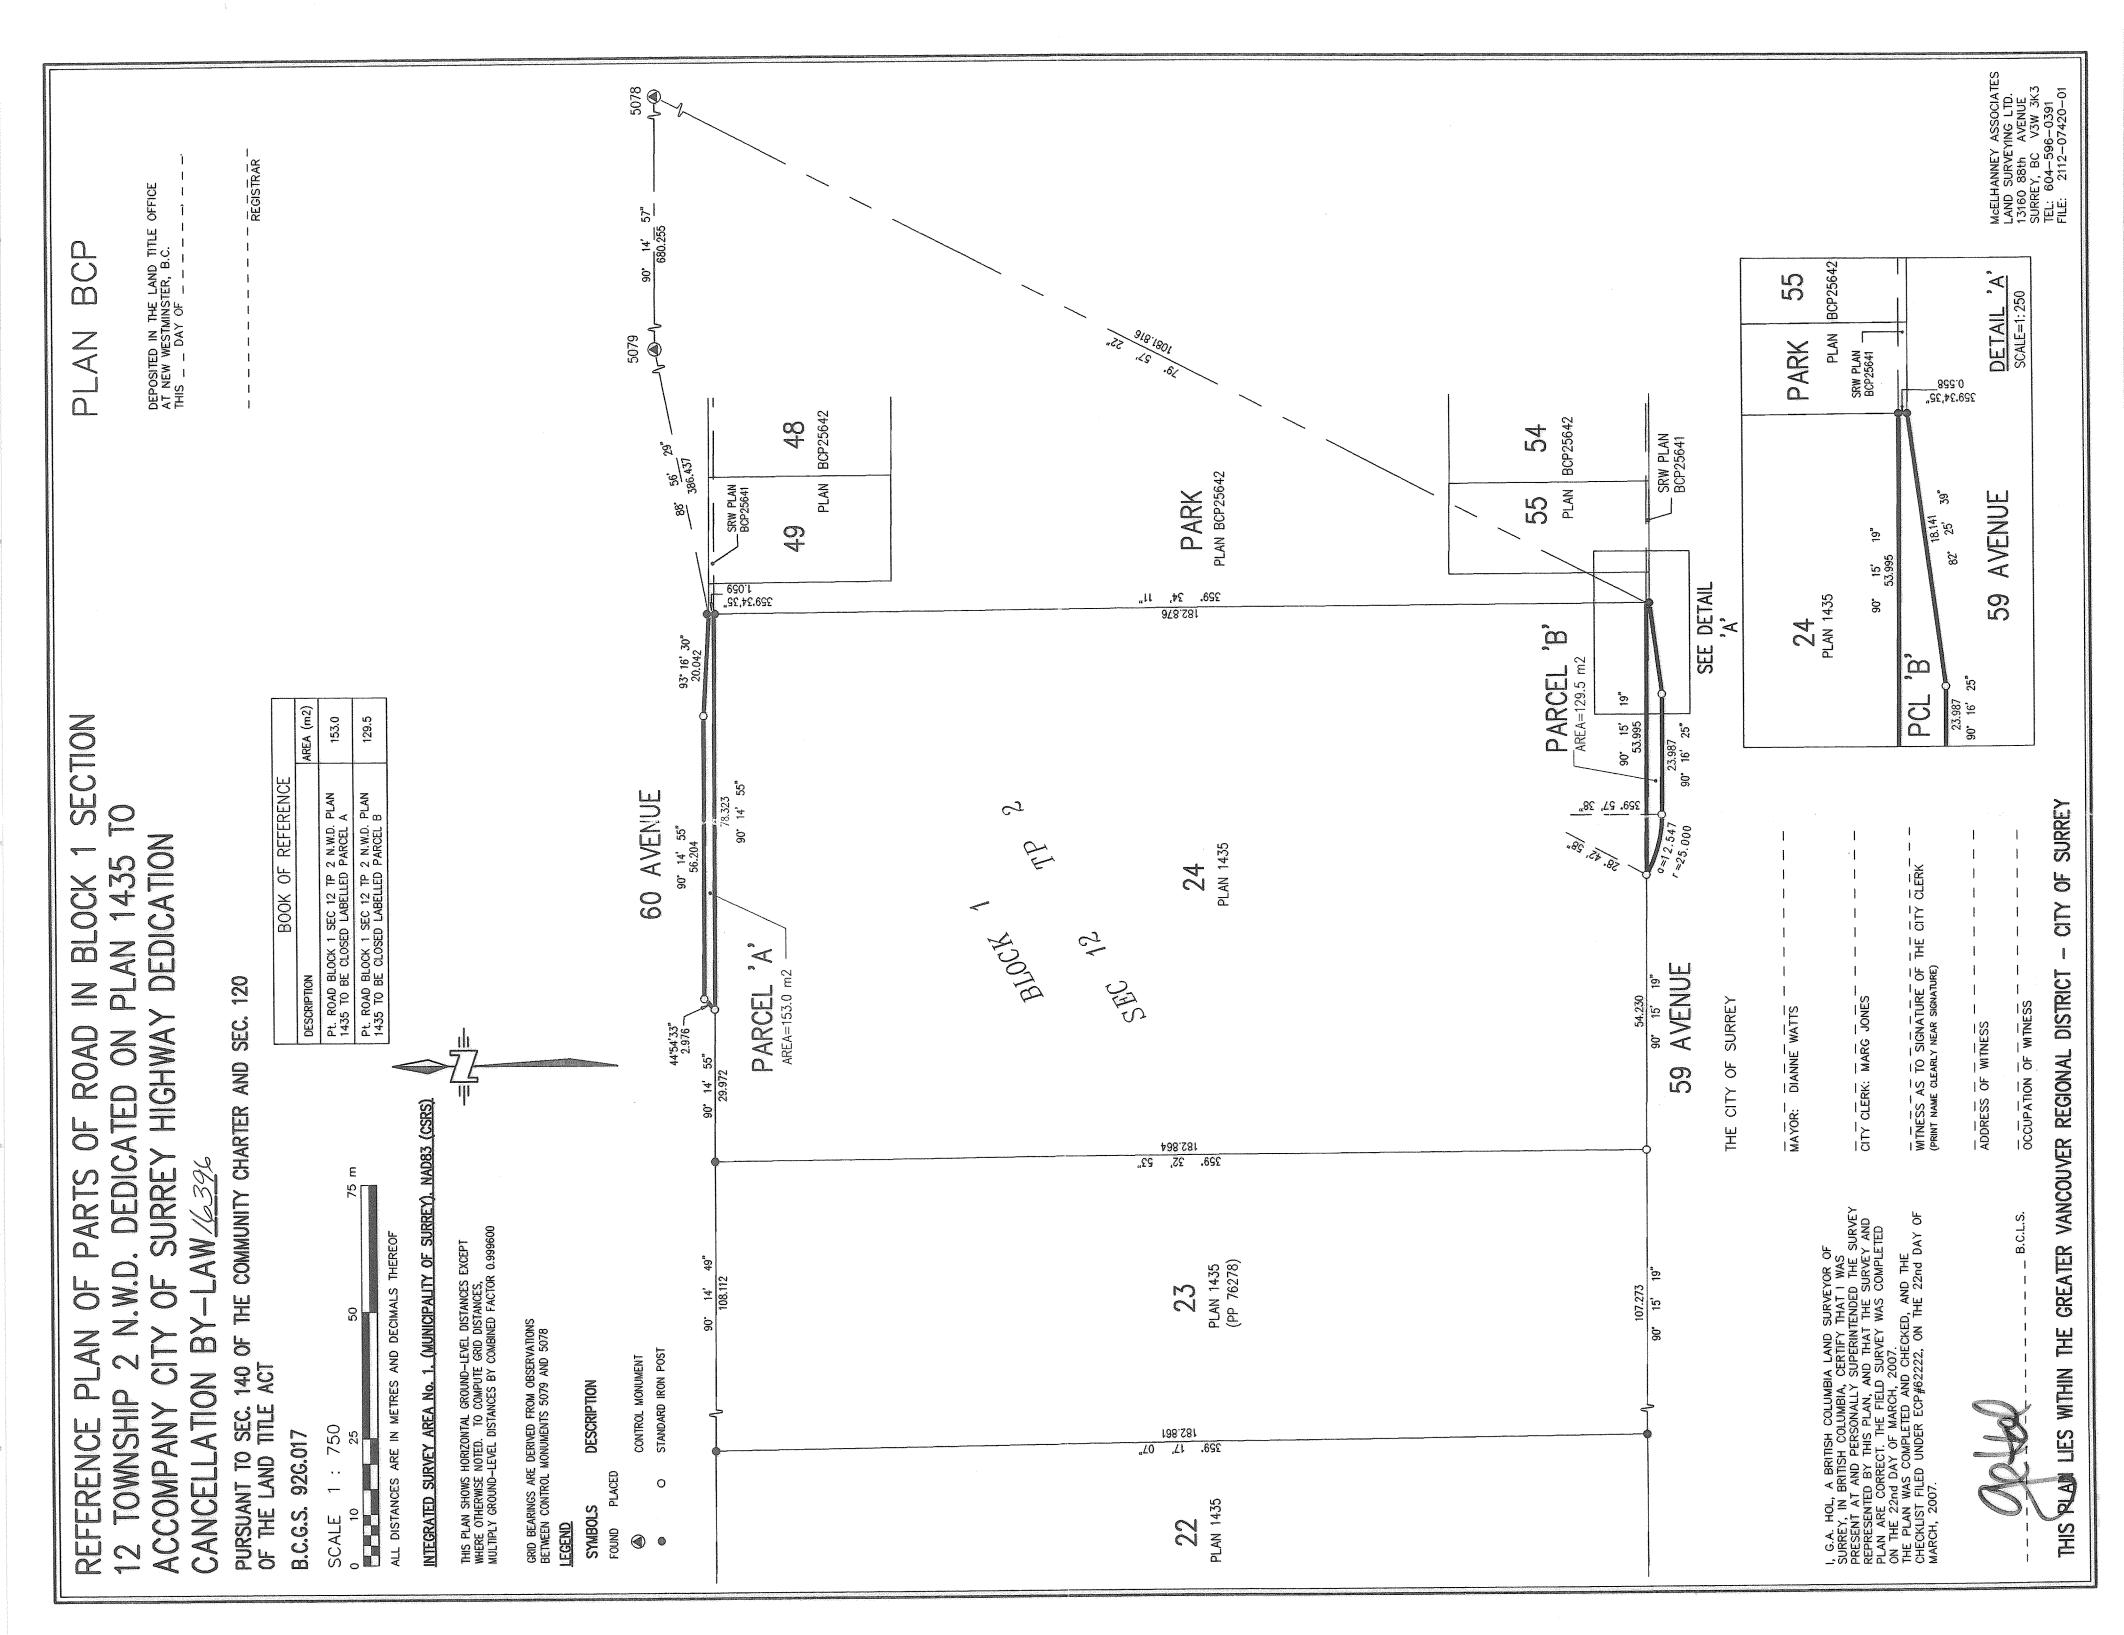

NOW THEREFORE the Council of the City of Surrey in open meeting assembled, ENACTS as follows:

1. Those portions of road lying in Block 1 Section 12 Township 2 New Westminster District, shown outlined in heavy black line on a Reference Plan attached hereto, and forming part of this by-law, duly signed by the Mayor and Clerk, prepared by G.A. Hol, B.C.L.S. on the 22nd day of March, 2007, and more particularly described as follows:

That portion of road dedicated on Plan 1435, called Parcel "A" and containing 153.0 square metres,

That portion of road dedicated on Plan 1435, called Parcel "B" and containing 129.5 square metres,

(hereinafter referred to as those portions of road)

shall be closed to traffic.

- 2. The dedication as highway be removed of said portions of road.
- 3. This By-law may be cited for all purposes as "Surrey Close and Remove the Dedication of Highway of Portions of 59 Avenue and 60 Avenue West of 163A Street By-law, 2007, No. 16396".