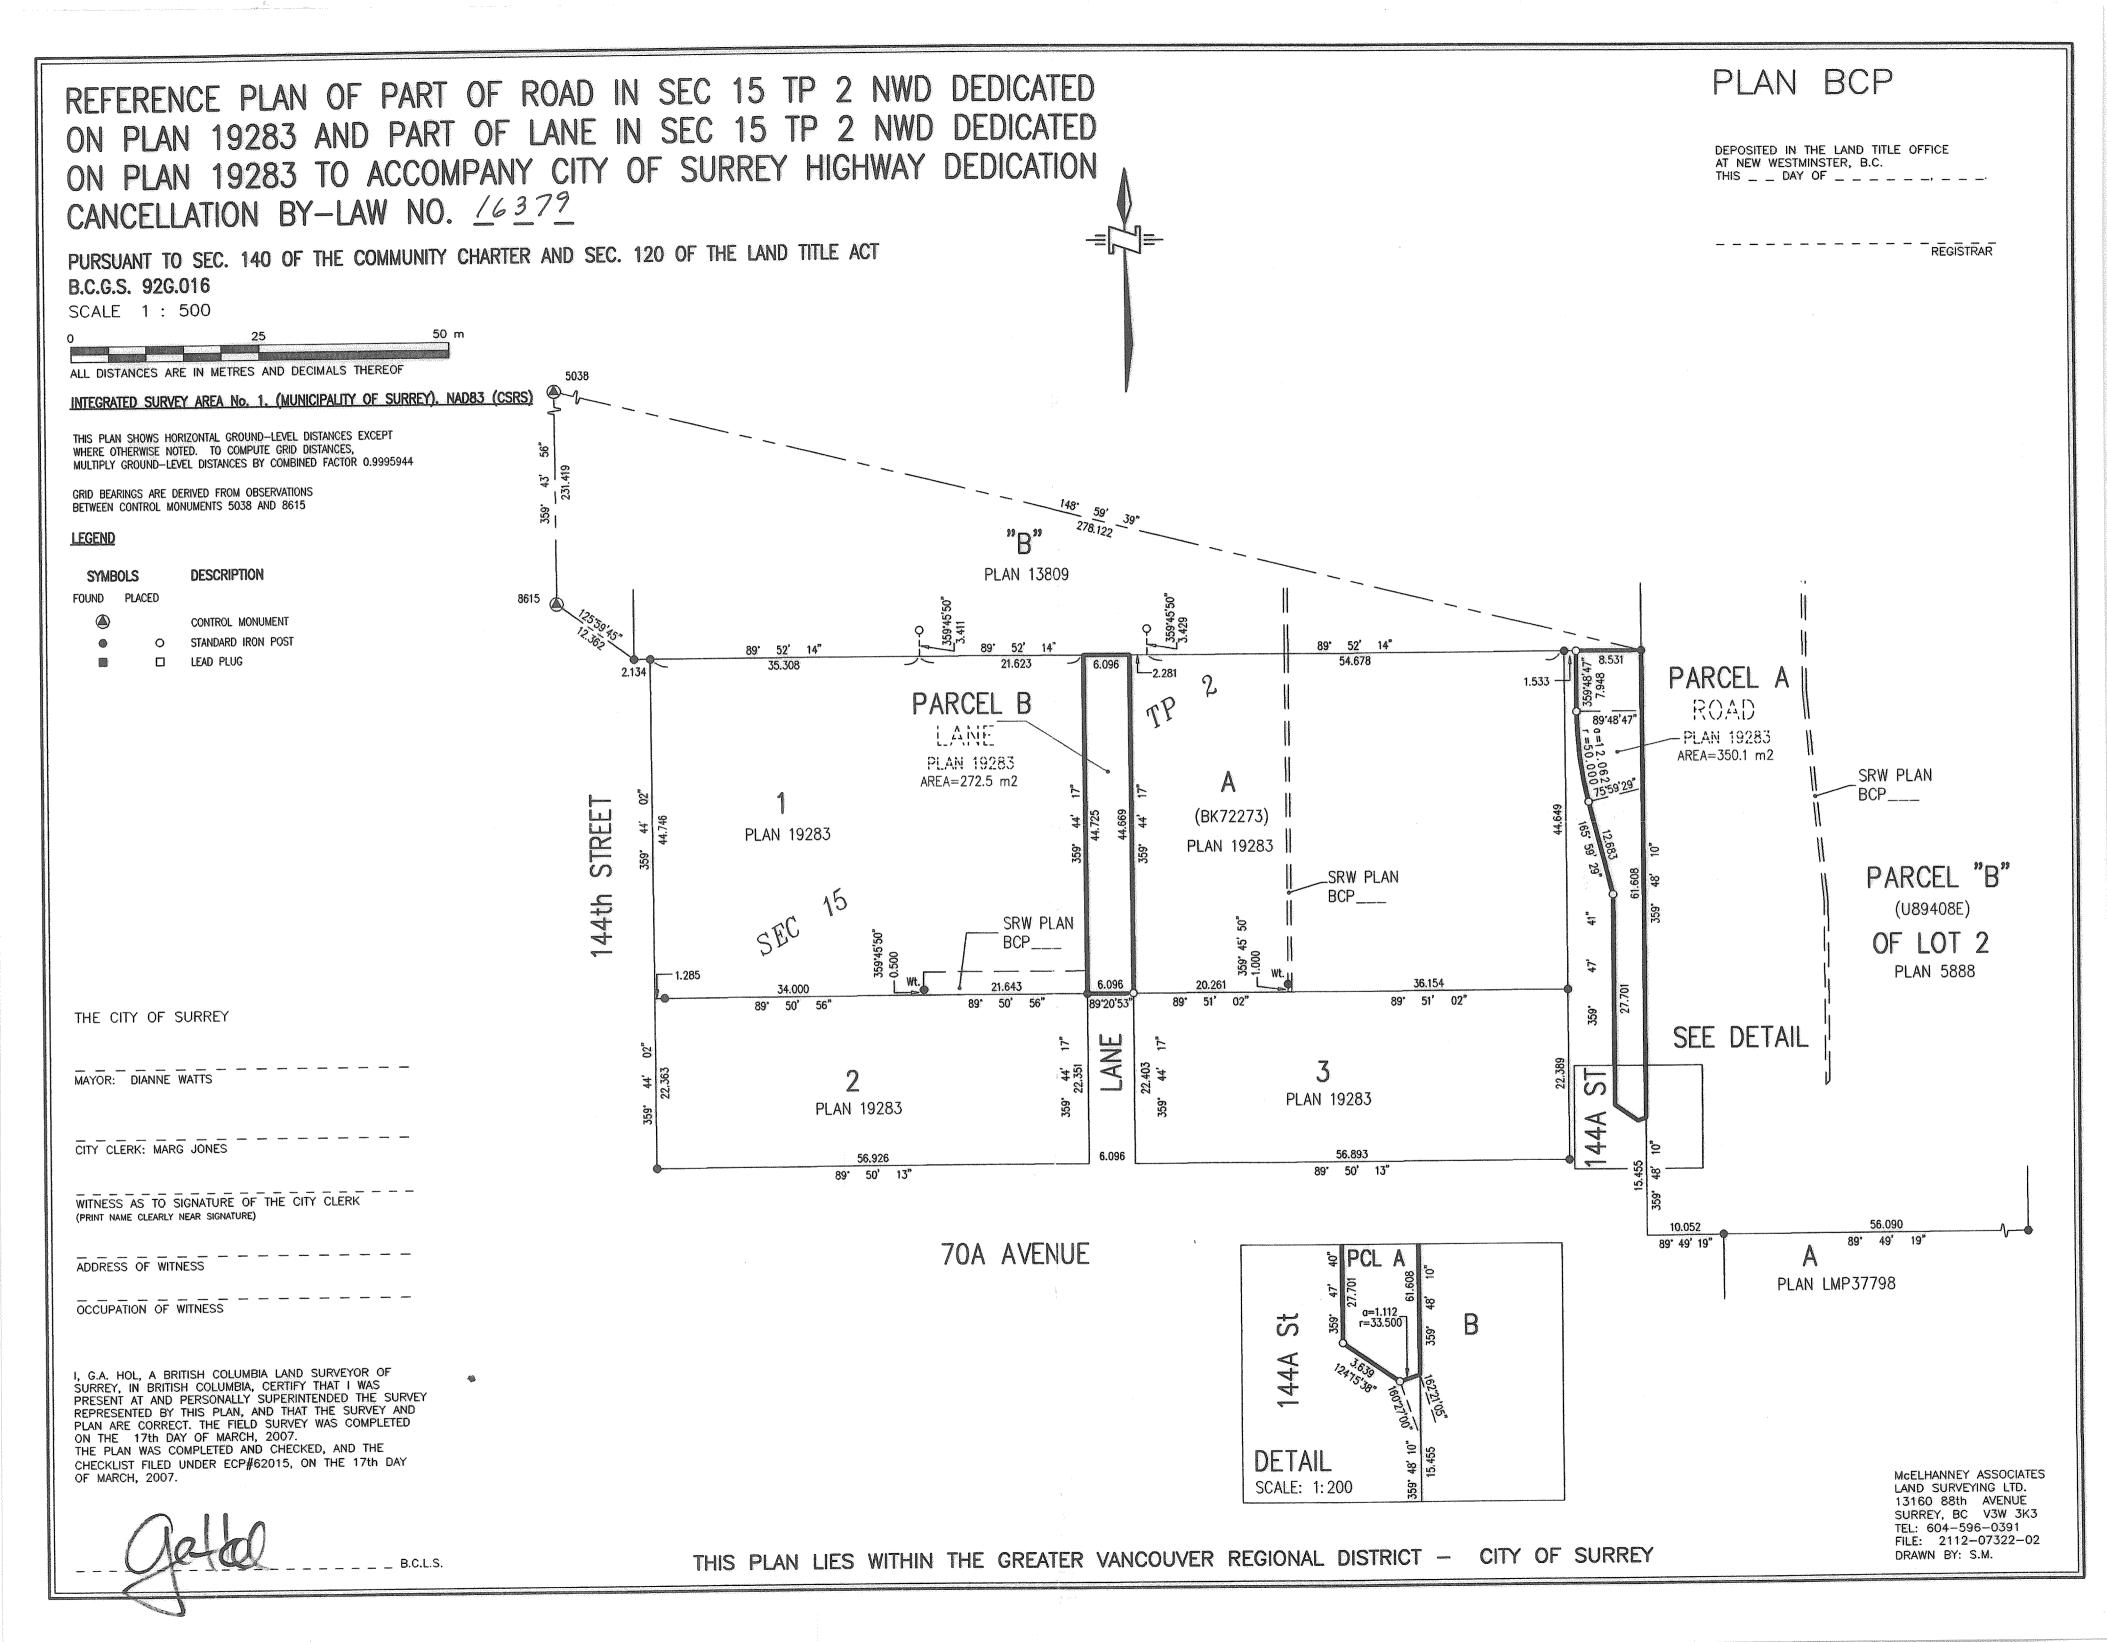

NOW THEREFORE the Council of the City of Surrey in open meeting assembled, ENACTS as follows:

1. Those portions of road lying in Section 15, Township 2, New Westminster District, shown outlined in heavy black line on a Reference Plan attached hereto, and forming part of this by-law, duly signed by the Mayor and Clerk, prepared by G.A. Hol, B.C.L.S. on the 17th day of March, 2007, and more particularly described as follows:

That portion of road dedicated on Plan 19283, called Parcel B and containing 272.5 square metres

Portion of Lane

That portion of road dedicated by Plan 19283, called Parcel A and containing 350.1 square metres,

Portion of 144A Street

(hereinafter referred to as those portions of Lane and 144A Street)

shall be closed to traffic.

- 2. The dedication as highway be removed of said portions of 144A Street and Lane.
- 3. This By-law may be cited for all purposes as "Surrey Close and Remove the Dedication of Highway of a Portion of 144A Street and Lane between 144 Street and 144A Street at 70A Avenue By-law, 2007, No.16379".