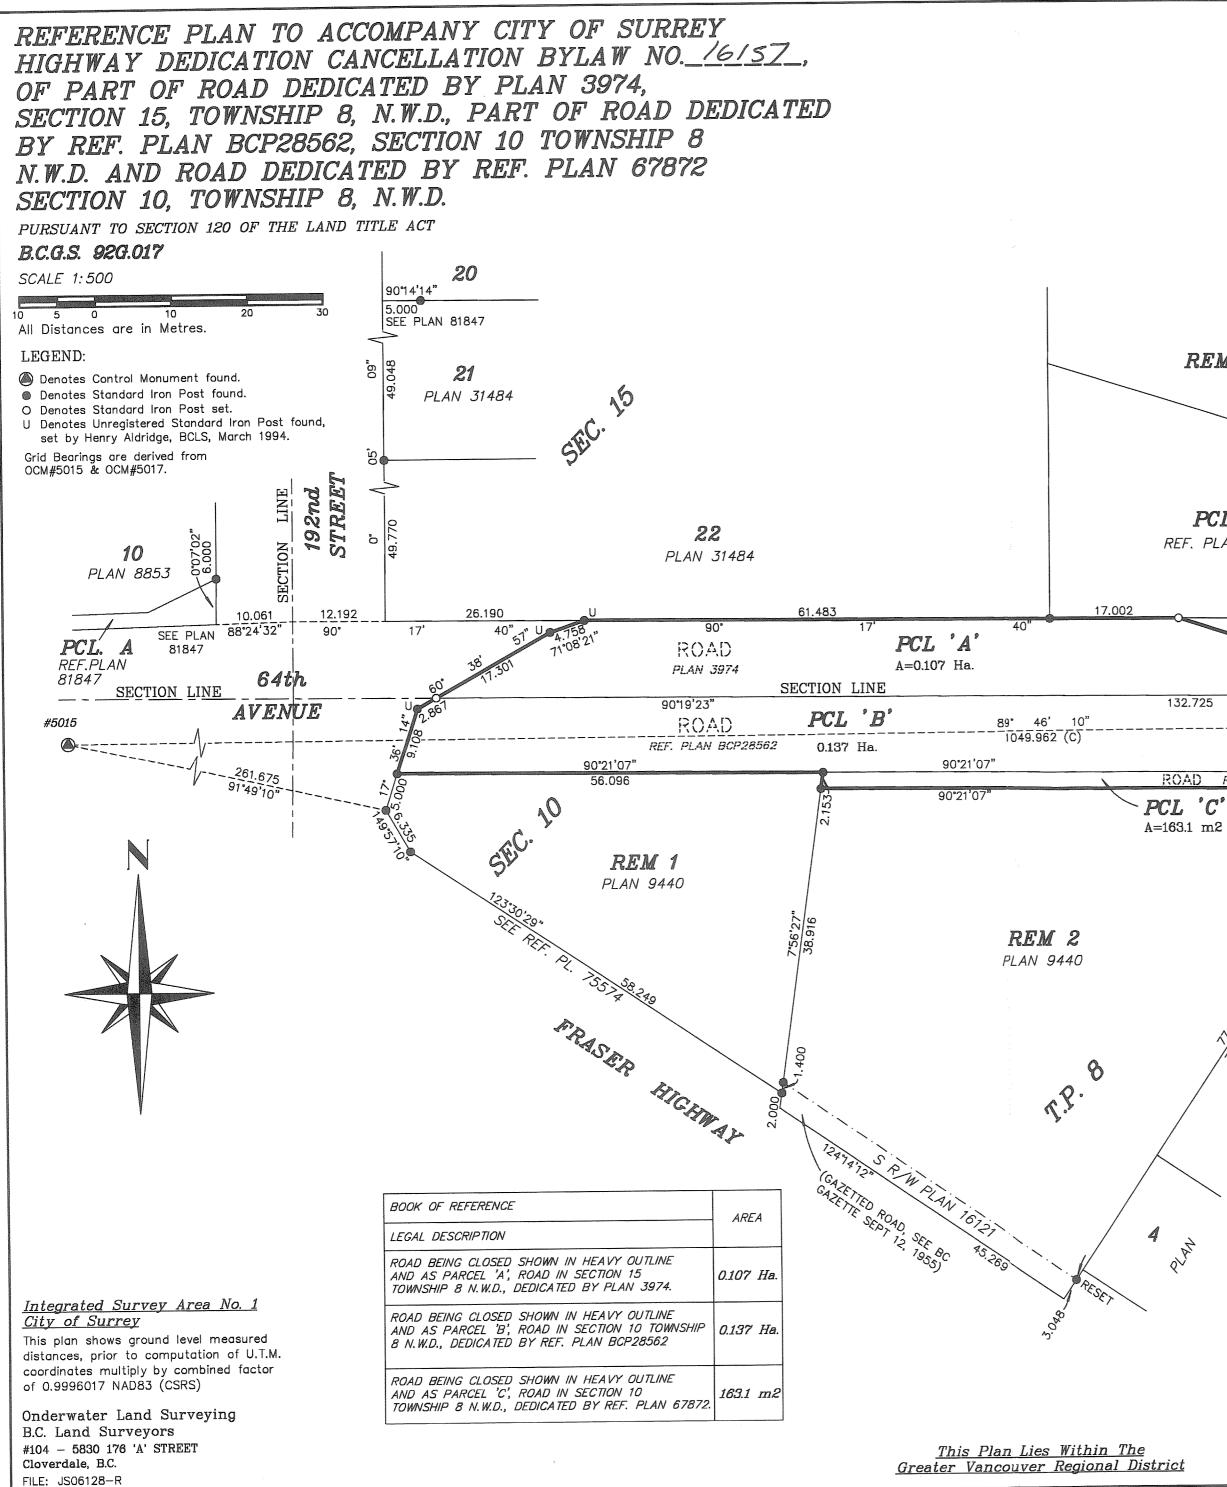

That portion of road lying in Section 15, Township 8 New Westminster District, dedicated by Plan 3974, called Parcel "A" and containing 0.107 hectares,

(Portion of Road)

That portion of road lying in Section 10, Township 8 New Westminster District, dedicated by Reference Plan BCP28562, called Parcel "B" and containing 0.137 hectares,

(Portion of Road)

That Portion of road lying in Section 10 Township 8 New Westminster District dedicated by Reference Plan 67872, called Parcel "C" and containing 163.1 square metres,

(Portion of Road)

- 2. The dedication as highway be removed of said Portions of Road.
- 3. This By-law may be cited for all purposes as "Surrey Remove the Dedication of Highway of Road in the 64<sup>th</sup> Avenue east of 192<sup>nd</sup> Street By-law, 2006, No. 16157".

\_\_\_\_\_ MAYOR

\_\_\_\_\_CLERK

h:\by-laws\adopted bylaws\2007\16157.doc

|                                                                               |                                                     | PLAN BCP                                                                                                                                                                                                                                                                                                                                                                                                                             |
|-------------------------------------------------------------------------------|-----------------------------------------------------|--------------------------------------------------------------------------------------------------------------------------------------------------------------------------------------------------------------------------------------------------------------------------------------------------------------------------------------------------------------------------------------------------------------------------------------|
|                                                                               |                                                     | Deposited in the Land Title Office<br>at New Westminster B.C. on<br>This Day of,2007                                                                                                                                                                                                                                                                                                                                                 |
|                                                                               |                                                     | Registrar                                                                                                                                                                                                                                                                                                                                                                                                                            |
| <b>REM. W 1/2 2</b> PLAN                                                      |                                                     |                                                                                                                                                                                                                                                                                                                                                                                                                                      |
| PCL 'B'<br>REF. PLAN 81847                                                    | <sup>7</sup> 314 <b>REM. E</b>                      | REM. 1                                                                                                                                                                                                                                                                                                                                                                                                                               |
| 34.314                                                                        | <b>PCL 'C'</b><br>REF. PLAN 81847<br>51.31          | 6 PLAN 3974                                                                                                                                                                                                                                                                                                                                                                                                                          |
| 90°<br>107°19'32"<br>28.272<br>104°1<br>7.90                                  | 17' 40<br>6 A+b A V F N                             | <b>TUE PCL 'D'</b> REF. PLAN 81847                                                                                                                                                                                                                                                                                                                                                                                                   |
| 132.725 1.60                                                                  | GAZETTED ROAD, SEE BC<br>GAZETTE MAY 22, 1875) PLAI | LINE<br>N WITH FEE 9348F<br>15.326<br>10.3'49" #5017                                                                                                                                                                                                                                                                                                                                                                                 |
| 76.973<br><u>ROAD REF. PLAN 67872</u><br><b>CL 'C'</b><br>75.863<br>(163.1 m2 | 1<br>PLAN 74802                                     | The City of Surrey                                                                                                                                                                                                                                                                                                                                                                                                                   |
|                                                                               |                                                     | Mayor: Dianne L. Watts                                                                                                                                                                                                                                                                                                                                                                                                               |
| 60°                                                                           |                                                     | City Clerk                                                                                                                                                                                                                                                                                                                                                                                                                           |
| 1) 10<br>1) 10<br>5                                                           |                                                     | Witness as to Signature of City Clerk<br>(sign and print name clearly)                                                                                                                                                                                                                                                                                                                                                               |
| 74802                                                                         |                                                     | Address of Witness                                                                                                                                                                                                                                                                                                                                                                                                                   |
| AN A                                      |                                                     | Occupation of Witness                                                                                                                                                                                                                                                                                                                                                                                                                |
| <i>Ś</i> ~                                                                    |                                                     | I, John P. Onderwater, a British Columbia Land Surveyor, of<br>Cloverdale in British Columbia, certify that I was present at<br>and personally superintended the survey represented by this<br>plan, and that the survey and plan are correct. The field<br>survey was completed on the 20th day of January, 2007.<br>The plan was completed and checked, and the checklist<br>filed under #60628 on the 12th day of February, 2007. |