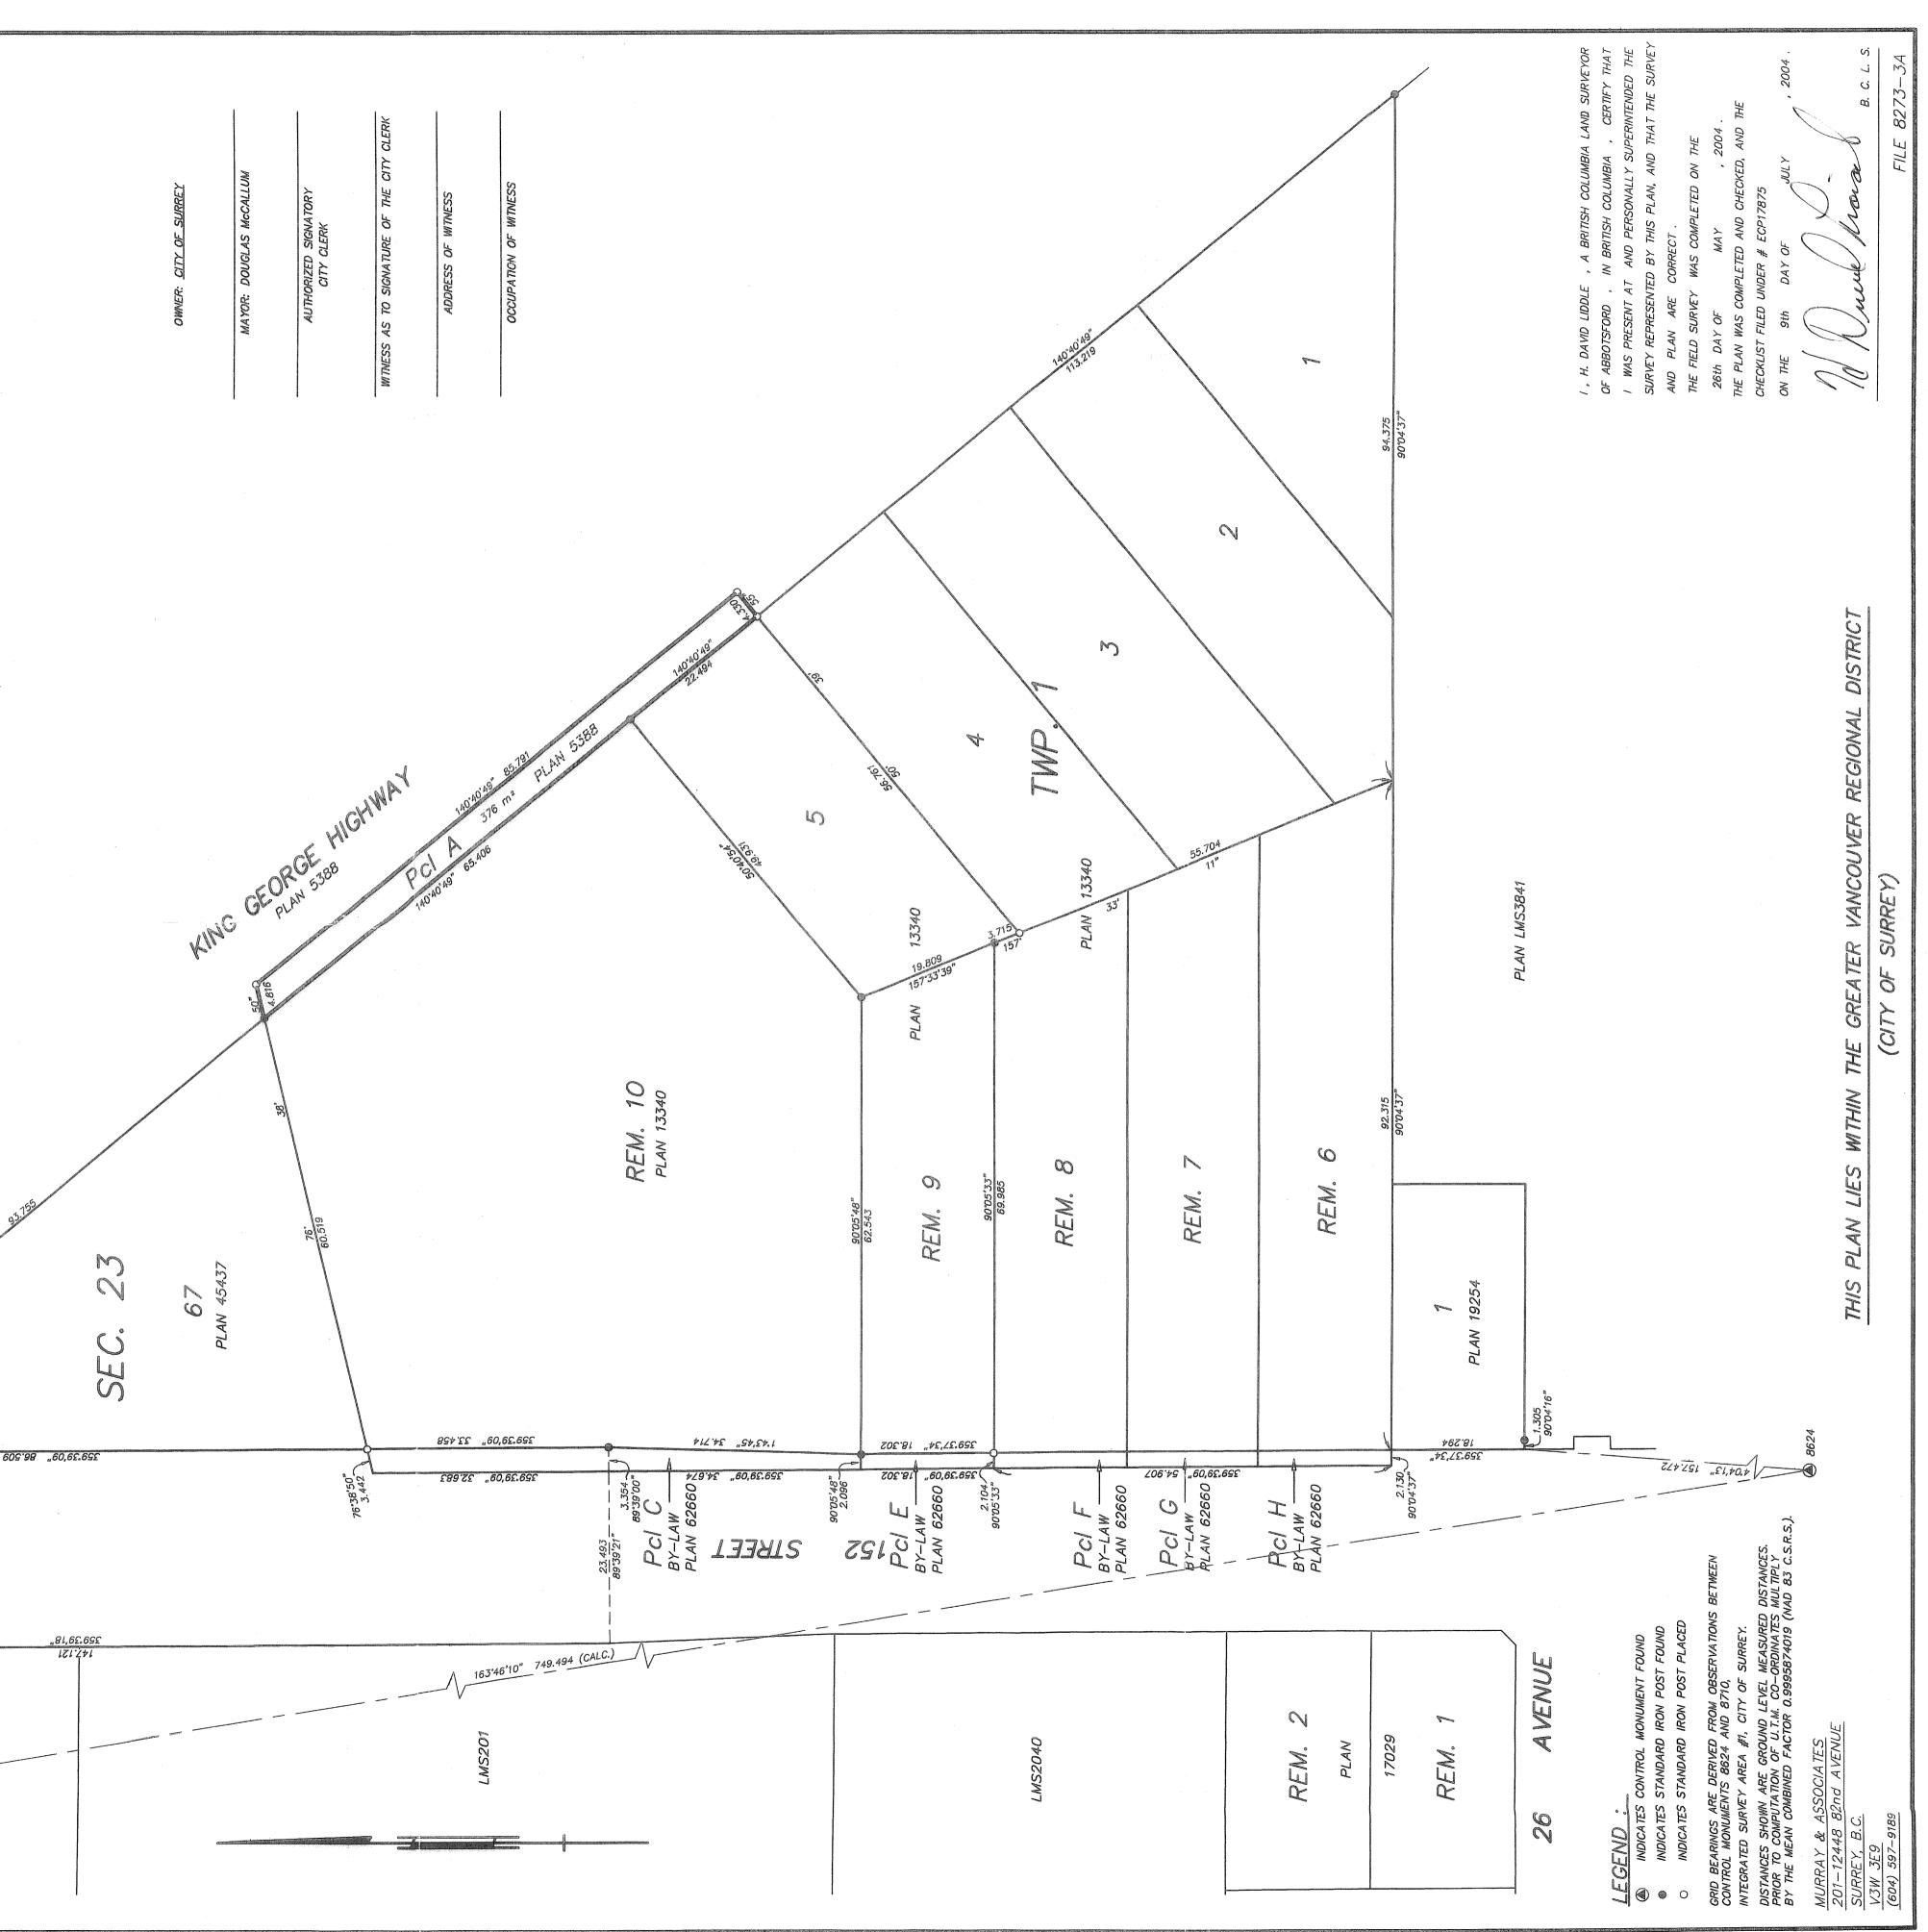

NOW THEREFORE the Council of the City of Surrey in open meeting assembled, ENACTS as follows:

1. That portion of road lying in Section 23 Township 1 New Westminster District, shown outlined in bold on a Reference Plan attached hereto, and forming part of this by-law, duly signed by the Mayor and Clerk, prepared by H. David Liddle, B.C.L.S. on the 26th day of May, 2004, and more particularly described as follows:

That portion of road dedicated by Plan 5388, containing 376 square metres and called Parcel A:

(hereinafter referred to as that portion of King George Highway)

shall be closed to traffic.

- 2. The dedication as highway be removed of said portion of King George Highway.
- 3. "Portion of King George Highway at 152 Street Road Exchange By-law, 2003, No. 15246" is hereby repealed.
- 4. This By-law may be cited for all purposes as "Surrey Close and Remove the Dedication of Highway of a Portion of King George Highway at 152 Street By-law, 2004, No. 15468".