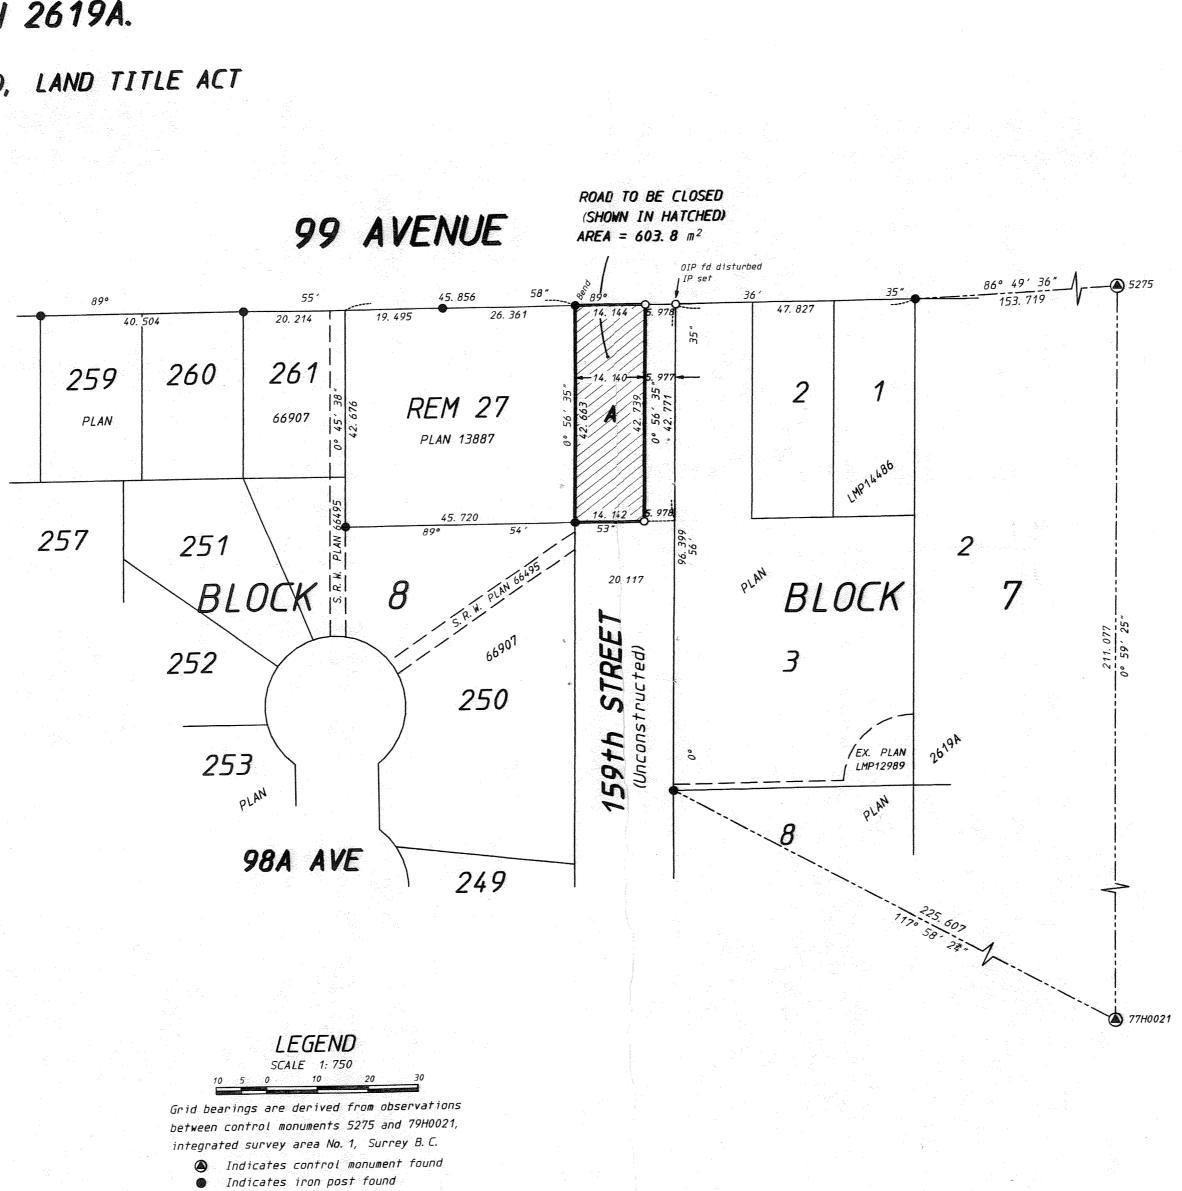

NOW, THEREFORE, the Council of the City of Surrey, in open meeting assembled, ENACTS AS FOLLOWS:

 All that portion of Section 34, Block 5 North, Range 1 West, New Westminster District shown dedicated as road on Plan 2619A and shown hatched on a Reference Plan attached hereto and prepared by Sukhminder Singh Dhaliwal, B.C.L.S. on August 10, 1997, containing 603.8 square metres and called Parcel A,

REFERENCE PLAN TO ACCOMPANY CITY OF SURREY ROAD CLOSING BY-LAW NUMBER \_/3235\_ OF A PORTION OF ROAD IN SECTION 34 BLOCK 5 NORTH RANGE 1 WEST, N. W. D. DEDICATED BY PLAN 2619A.

PURSUANT TO SECTION 120, LAND TITLE ACT

B. C. G. S 92G. 017 CITY OF SURREY

Indicates from post found
Indicates iron post placed
This plan shows ground-level measured distances.
Prior to computation of U. T. M. co-ordinates, multiply
by average combined factor 0. 99959460