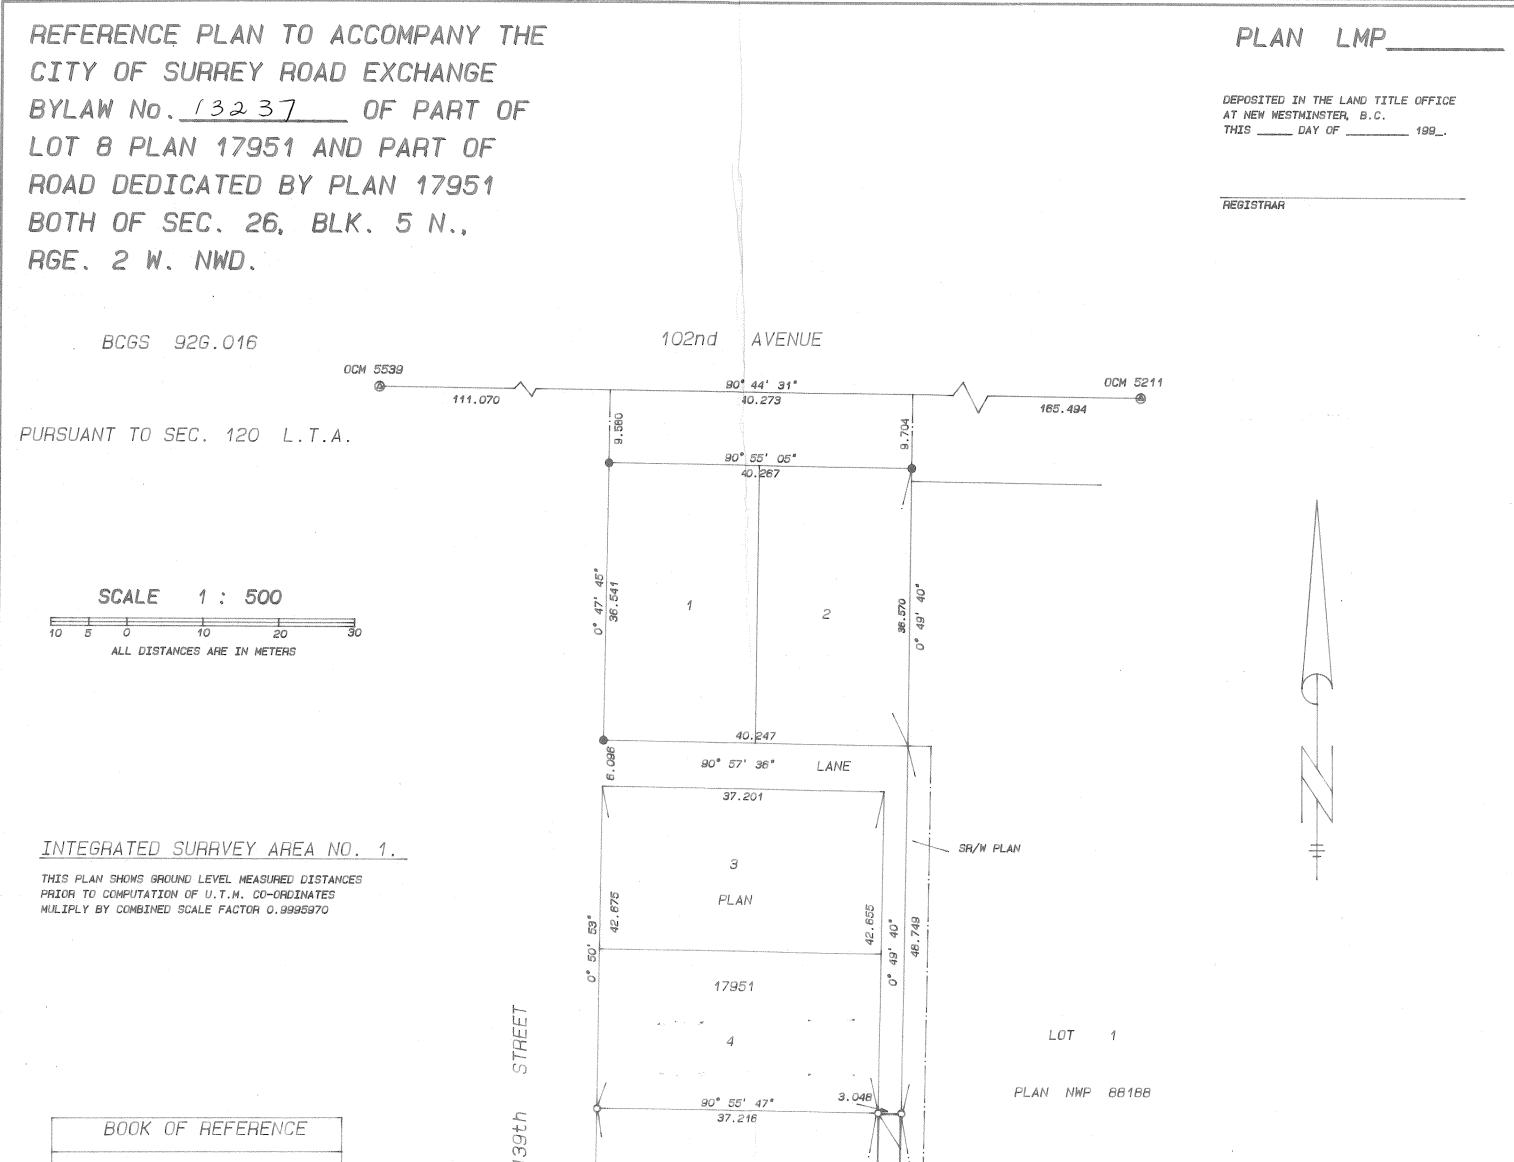

That portion of road of Section 26, Block 5 North, Range 2 West, dedicated on Plan 17951 and shown hatched and referred to as Parcel B on a By-law Plan attached hereto and prepared by Ray L. Mallory, B.C.L.S. on the 24th day of July 1997, and containing Two Hundred and Fifty-Six Decimal Three (256.3) square metres.

(Portion of Lane parallel to 139 Street between 101 and 102 Avenues)

2. For the purpose of acquiring adjacent lands for a public highway, the Mayor and Clerk are authorized to accept from the said Registered Owner, in exchange for the land mentioned in Section 1 hereof, the sum of Fifty-Six Thousand Dollars (\$56,000.00), together with such conveyance or other assurance as may be necessary to vest in the Crown as a public highway, ALL AND SINGULAR those certain parcels or tracts of

lands and premises situate, lying and being in the City of Surrey, in the Province of British Columbia:

All that part of Lot 8, Section 26, Block 5 North, Range 2 West, New Westminster District, Plan 17951, included within the heavy outline and referred to as Parcel A on a By-law Plan attached hereto and prepared by Ray L. Mallory, B.C.L.S. on the 24th day of July, 1997, and containing Four Decimal Five (4.5) square metres.

(Portion of 10114 - 139 Street)

 This By-law may be cited for all purposes as "Portion of 139 Street/101 Avenue Road Exchange By-law, 1997, No. 13237."

PASSED THREE READINGS on the 29th day of September, 1997.