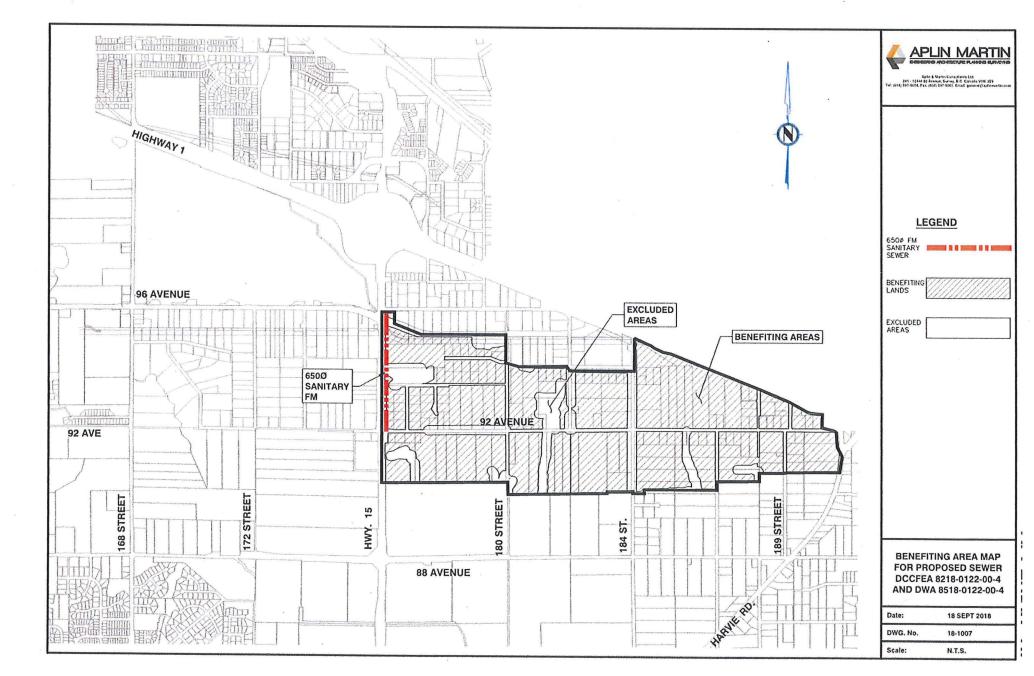

#### **WHEREAS:**

- A. The real property within the Anniedale-Tynehead Neighbourhood Concept Plan is identified in column one entitled "Legal Description" in Schedule "A" and as illustrated in the "Benefiting Area Map" in Schedule "C".
- B. The registered owners in fee simple of the Benefiting Area are identified in column two entitled "Registered Owner" in Schedule "A".
- C. The Works are contained within the City's 10 Year Servicing Plan and the Owners have petitioned that the City advance the acquisition and construction of the Works.
- D. The Developer agrees to construct the Works with no contribution from the City.
- E. Council adopted Development Works Agreement [8518-0122-00-4] By-law, 2019, No. 19884 on July 22, 2019, authorizing the parties to enter into this Agreement pursuant to Section 570 of the *Act*, providing for the provision of the Works by the Developer.

#### 11 <u>SCHEDULES</u>

The Schedules attached hereto, which form part of this Agreement, are as follows:

- (a) Schedule "A" Owners and Benefiting Area
- (b) Schedule "B" Description of Sanitary Works
- (c) Schedule "C" Benefiting Area Map

#### 12 CONFLICT

In the event of any conflict or inconsistency between Schedules "A" and "C", Schedule "A" shall supersede Schedule "C".

IN WITNESS WHEREOF this Agreement has been executed as of the day and year first above written.

BENEFITING AREA MAP

SCHEDULE "C"

- 24 -