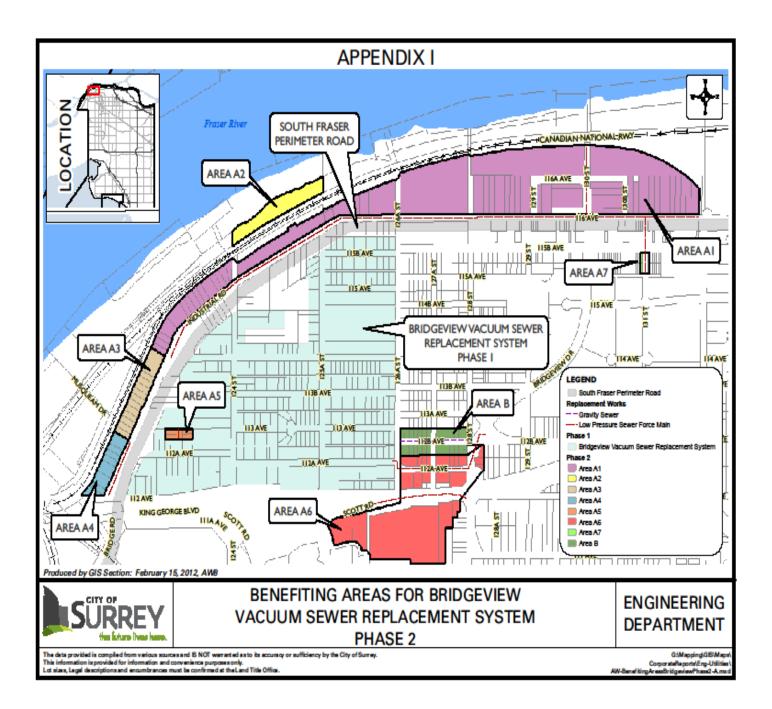

WHEREAS Council has initiated a local area service subject to petition against to replace the Bridgeview Vacuum Sewer Replacement System Phase 2, the area roughly bounded by South Fraser Perimeter Road, and the CN Rail corridor/Fraser River, 112 Avenue and 132 Street; 123 Street north of 112A Avenue; 126A Street and 128 Street and King George Boulevard and 11300 Block; King George Boulevard and 11100 Block, Scott Road and 128 Street as shown in Appendix I, pursuant to Section 213 of the *Community Charter*, S.B.C. 2003, c. 26;

- This By-law shall be cited for all purposes as "Local Area Service Bridgeview Vacuum Sewer Replacement System Phase 2 [Project # 4711-904] By-law, 2012, No. 17688".
- 2. Bridgeview Vacuum Sewer Replacement System Phase 2 comprising:
  - (a) low pressure sewer mains, lateral connections to each lot, and an individual pump unit system to each lot with an active sewer account in Area A1, A2, A3, A4, A5, A6 and A7 ("Area A"); and

(b) gravity sewers and connection in Area B as shown in Appendix I,

(collectively, the "Works") shall be constructed to service parcels in the local service area.

- 3. A portion of the Works shall consist of a sump on a parcel with a submersible pump unit and controls, and forcemain from the parcel to the property line (the "Pump Connection").
- 4. A portion of the Works shall consist of :
  - (a) an individual forcemain section of sewer from the property line of a parcel to the City forcemain in Area A; or
  - (b) a gravity service connection from building sewer just upstream of the vacuum sewer interface valve chamber to the City gravity sewer in Area B as shown in Appendix I,
    (the "General Leteral")

(the "Sewer Lateral").

- 5. The local service area of the City for the benefit of which the Works are to be constructed, operated and maintained is defined as the area bounded by South Fraser Perimeter Road, and the CN Rail corridor/Fraser River, 112 Avenue and 132 Avenue; 123 Street north of 112A Avenue; 126A Street and 128 Street and King George Boulevard and 11300 Block; King George Boulevard and 1100 Block, Scott Road and 128 Street as shown outlined in dark outline in Appendix I, which is attached to and forms part of this By-law.
- 6. The City's contribution to the project shall be equal to 52.62% of the total costs of the Works (the "City Contribution"). The remaining 47.38% of the total costs of the Works shall be recovered as a local service tax imposed on the parcels within the local service area.
- 7. The local service tax shall be divided into three components as follows:
  - (a) a tax component for system replacement costs which shall be equal to 47.38 % of the total cost of the Works less the amounts in (b) and (c) below (the "System Replacement Component");
  - (b) a tax component which shall be equal to 47.38% of the total cost of the Works attributable to the construction of the Sewer Laterals (the "Sewer Lateral Component"); and
  - (c) a tax component which shall be equal to 47.38% of the total cost of the Works attributable to the construction of the Pump Connections (the "Pump Connection Component").

| Works:<br>Location: | Bridgeview Vacuum Sewer Replacement System Phase 2<br>Benefitting area roughly bounded by South Fraser Perimeter Road, and the CN Rail<br>corridor/Fraser River, 112 Avenue and 132 Street; 123 Street north of 112A Avenue;<br>126A Street and 128 Street and King George Boulevard and 11300 Block; King<br>George Boulevard and 11100 Block, Scott Road and 128 Street; as shown outlined in<br>dark outline in Appendix I. |                               |  |  |  |  |  |  |
|---------------------|--------------------------------------------------------------------------------------------------------------------------------------------------------------------------------------------------------------------------------------------------------------------------------------------------------------------------------------------------------------------------------------------------------------------------------|-------------------------------|--|--|--|--|--|--|
| Total Estima        | ated Cost                                                                                                                                                                                                                                                                                                                                                                                                                      | \$ 9,600,000 <sup>(*)</sup>   |  |  |  |  |  |  |
| City's Contr        | ibution to the Cost                                                                                                                                                                                                                                                                                                                                                                                                            | 52.62% <sup>(*)</sup>         |  |  |  |  |  |  |
| Syste               | em Replacement Component:                                                                                                                                                                                                                                                                                                                                                                                                      |                               |  |  |  |  |  |  |
| Tota                | l Estimated Costs for Sewer System Replacement                                                                                                                                                                                                                                                                                                                                                                                 | \$5,187,000(*)                |  |  |  |  |  |  |
| Tota                | l Frontage of the Properties in the Local Service Area                                                                                                                                                                                                                                                                                                                                                                         | 4,446m.                       |  |  |  |  |  |  |
| Cost                | \$600 <sup>(*)</sup>                                                                                                                                                                                                                                                                                                                                                                                                           |                               |  |  |  |  |  |  |
| Com                 | Component (at 47.38% recovery)                                                                                                                                                                                                                                                                                                                                                                                                 |                               |  |  |  |  |  |  |
| Sewe                | er Lateral Component:                                                                                                                                                                                                                                                                                                                                                                                                          |                               |  |  |  |  |  |  |
| Tota                | l Estimated Costs for Sewer Lateral                                                                                                                                                                                                                                                                                                                                                                                            | \$849,000 <sup>(*)</sup>      |  |  |  |  |  |  |
| Num                 | ber of Properties in the Local Service Area                                                                                                                                                                                                                                                                                                                                                                                    | 145                           |  |  |  |  |  |  |
| Cost                | per Sewer Lateral (at 47.38% recovery)                                                                                                                                                                                                                                                                                                                                                                                         | <b>\$2,900</b> <sup>(*)</sup> |  |  |  |  |  |  |
| Pum                 | p Connection Component:                                                                                                                                                                                                                                                                                                                                                                                                        | \$3,515,000 <sup>(*)</sup>    |  |  |  |  |  |  |
| Tota                | l Estimated Costs for Pump Connections                                                                                                                                                                                                                                                                                                                                                                                         |                               |  |  |  |  |  |  |
| Nun                 | ber of Properties with Active Sewer Accounts                                                                                                                                                                                                                                                                                                                                                                                   | 73                            |  |  |  |  |  |  |
| Cost                | per Pump Connection (at 47.38% recovery)                                                                                                                                                                                                                                                                                                                                                                                       | \$23,000 <sup>(*)</sup>       |  |  |  |  |  |  |