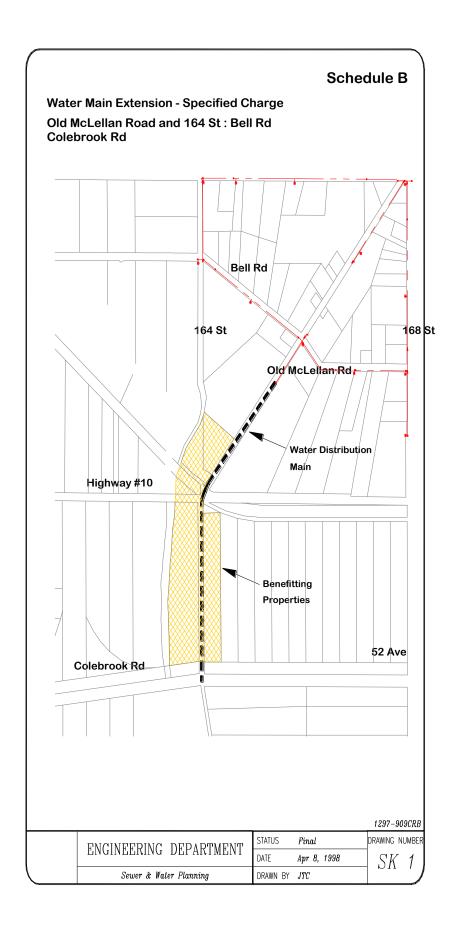

THEREFORE, the City Council of City of Surrey, in open meeting assembled, enacts as follows:

- 1. The Water Distribution Main and the Benefiting Lands
  - 1.1 The areas of the City which will benefit from the installation of the "Water Distribution Main", shown on the attached Schedule "B", are defined as comprising those legal lots within the corporate boundaries as outlined and marked "Benefiting Properties (the "Benefiting Lands")" in the attached Schedule "B" attached to and forming part of this By-law.