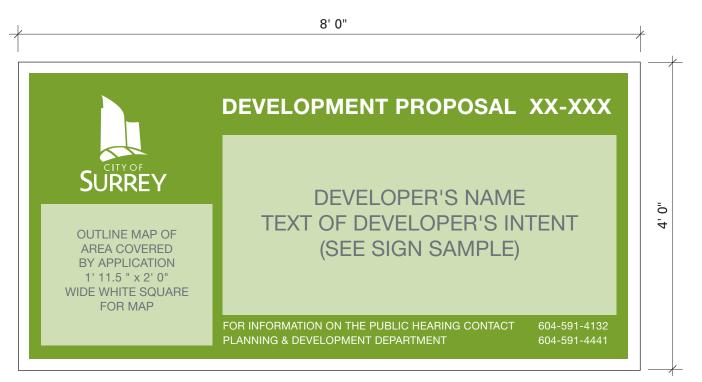

## SIGN SPECIFICATIONS

SIGNTO HAVE 2" WHITE BORDER ALL AROUND.

BACKGROUND TO BE GREEN (PANTONE 377) WITH WHITE LETTERING OVER.

MAP AREA WILL BE WHITE WITH MAP DETAILS IN BLACK. MAP WILL SHOW ADJOINING ROADS, LAND INVOLVED AND NORTH ARROW.

LETTERING: DEVELOPMENT PROPOSAL SHALL BE 3" HIGH HELVETICA NEUE BOLD.

THE PROPOSAL XX- XXX SHALL BE ASSIGNED BY THE PLANNING & DEVELOPMENT DEPARTMENT.

DEVELPER'S NAME & PHONE NUMBERTO BE 2" HIGH HELVETICA NEUE ROMAN.

ALL LETTERING TO BE HELVETICA, (SEE SIGN SAMPLE) PLANNING & DEVELOPMENT DEPARTMENT TO BE 2" HIGH.

SURREY'S LOGO WILL BE PLACED IN WHITE AND USED IN ITS ENTIRETY AT ALL TIMES.