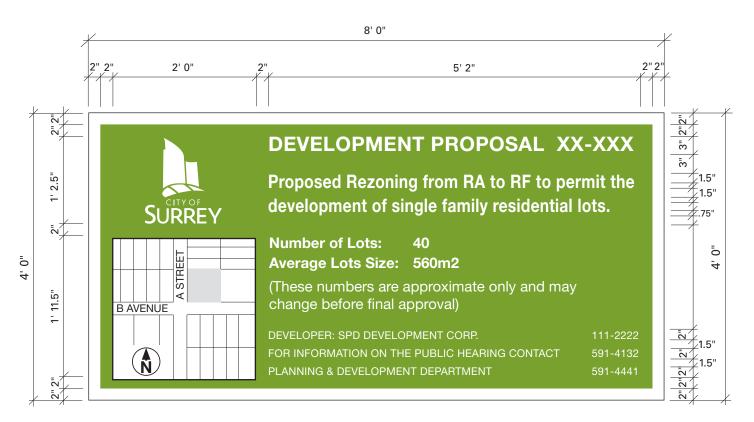

## **DEVELOPMENT PROJECT SIGN**

**REZONINGS & LUC AMENDMENTS & DISCHARGES | DRAWING & SPECIFICATION** 



SIGN FACADE

## SIGN SPECIFICATIONS

SIGNTO HAVE 2" WHITE BORDER ALL AROUND.

BACKGROUND TO BE GREEN (PANTONE 377) WITH WHITE LETTERING OVER.

MAP AREA WILL BE WHITE WITH MAP DETAILS IN BLACK. MAP WILL SHOW ADJOINING ROADS, LAND INVOLVED AND NORTH ARROW.

LETTERING: DEVELOPMENT PROPOSAL SHALL BE 3" HIGH HELVETICA NEUE BOLD.

THE PROPOSAL XX- XXX SHALL BE ASSIGNED BY THE PLANNING & DEVELOPMENT DEPARTMENT.

DEVELPER'S NAME & PHONE NUMBERTO BE 2" HIGH HELVETICA NEUE ROMAN.

ALL LETTERING TO BE HELVETICA, (SEE SIGN SAMPLE) PLANNING & DEVELOPMENT DEPARTMENT TO BE 2" HIGH.

SURREY'S LOGO WILL BE PLACED IN WHITE AND USED IN ITS ENTIRETY AT ALL TIMES.



## SIGN SAMPLE







## SIGN SAMPLE

This logo is available for download from the City of Surrey website: City of Surrey Logo for Development Signs