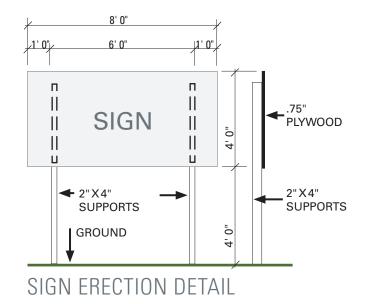

## **DEVELOPMENT PROJECT SIGN**

**REZONINGS & LUC AMENDMENTS & DISCHARGES | DRAWING & SPECIFICATION** 

SIGN FACADE