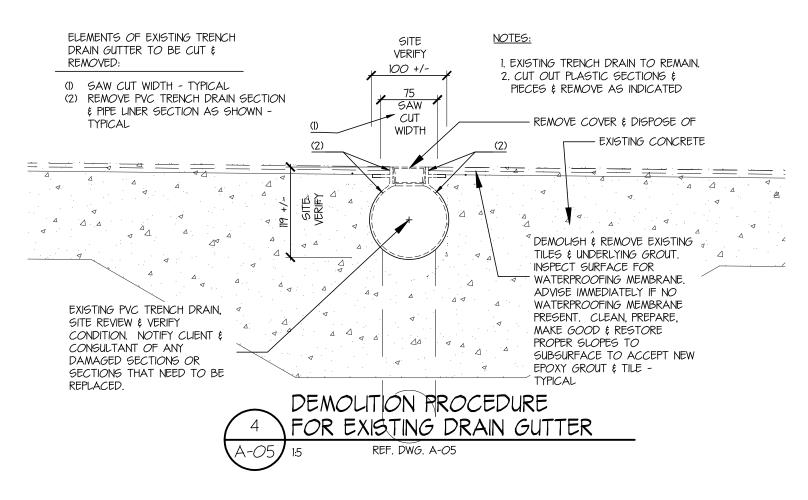

## SKETCH:

Revised Gutter Renovation Detail - Option #2

SK-07 Demolition Procedure for Existing Drain Gutter

**New Gutter Detail** 

- END OF ADDENDUM -

|                                         | DRAWING: OPTION 2                           | SCALE:  | AS SHOWN   | REV: O | ı |
|-----------------------------------------|---------------------------------------------|---------|------------|--------|---|
|                                         | REVISED DETAIL +4 \$ 5 SHT. A-05            | DATE:   | 10/03/2017 |        | l |
| CHERNOFF THOMPSON ARCHITECTS            | PROJECT:                                    | DRAWN:  | PST        | SK-07  | ı |
| Vancouver, B.C. Telephone: 604.669.9460 | SOUTH SURREY POOL - RE-TILING & GUTTER RENO | PROJECT | NO: 36046  |        |   |