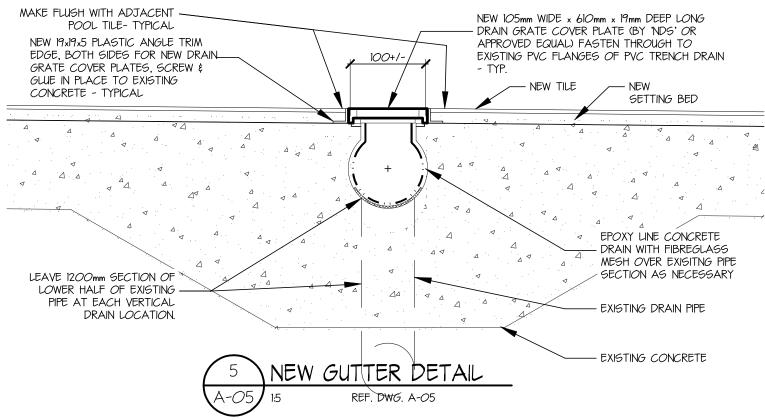

## SKETCH:

Revised Gutter Renovation Detail - Option #2

SK-07 Demolition Procedure for Existing Drain Gutter

**New Gutter Detail** 

- END OF ADDENDUM -

|                                         | DRAWING: OPTION 2                           | SCALE:  | AS SHOWN   | REV: O | ı |
|-----------------------------------------|---------------------------------------------|---------|------------|--------|---|
|                                         | REVISED DETAIL +4 \$ 5 SHT. A-05            | DATE:   | 10/03/2017 |        | l |
| CHERNOFF THOMPSON ARCHITECTS            | PROJECT:                                    | DRAWN:  | PST        | SK-07  | ı |
| Vancouver, B.C. Telephone: 604.669.9460 | SOUTH SURREY POOL - RE-TILING & GUTTER RENO | PROJECT | NO: 36046  |        |   |