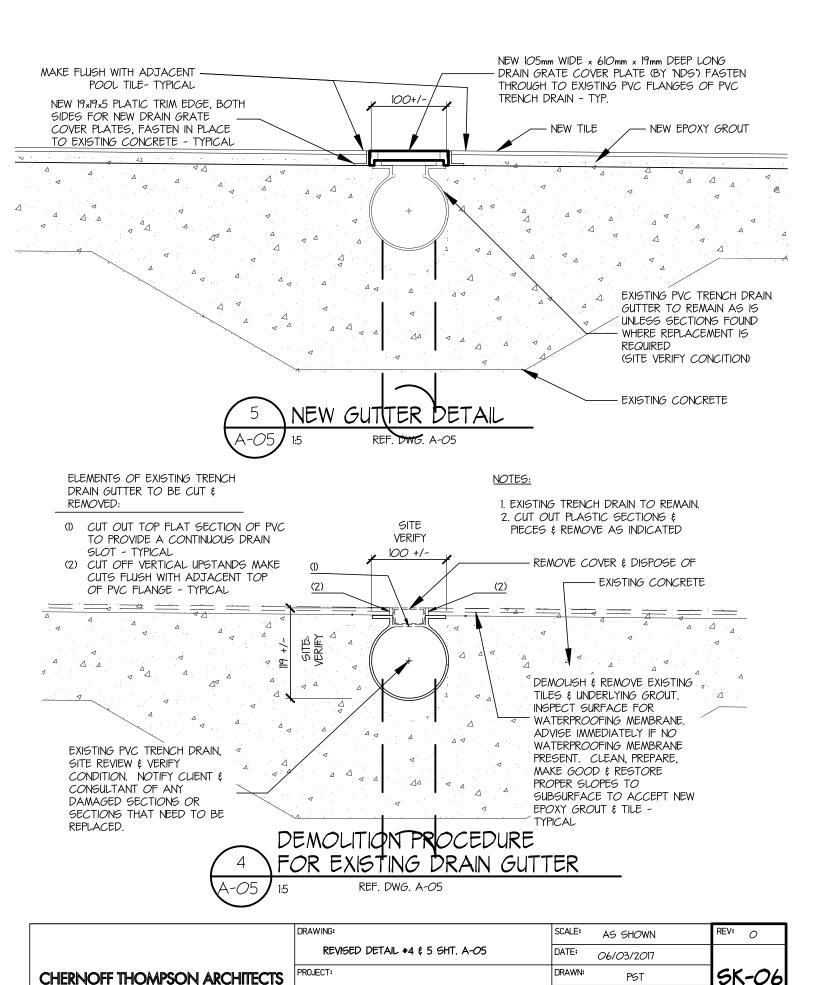

## **SKETCHES:**

| SK-01 | Pool Nosing Trim Detail - Revision                                                 |
|-------|------------------------------------------------------------------------------------|
| SK-02 | Detail – Access Hatch Lid & Frame<br>Enlarged Plan (New Access Hatch in Pool Deck) |
| SK-03 | Glass Guard Rails – Elevation<br>Glass Guard Rails Detail                          |
| SK-04 | Floor Plan – Partial                                                               |
| SK-05 | Existing Trench Detail Existing Trench/Gutter Drain Detail                         |
| SK-06 | New Gutter Detail<br>Demolition Procedure for Existing Drain Gutter                |