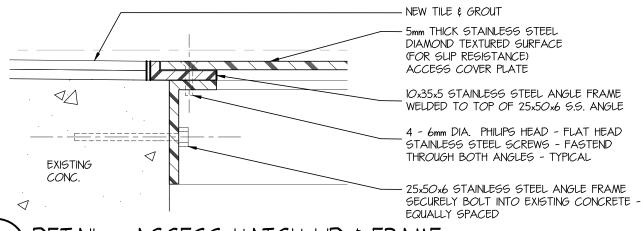

## **SKETCHES:**

| SK-01 | Pool Nosing Trim Detail - Revision                                                 |
|-------|------------------------------------------------------------------------------------|
| SK-02 | Detail – Access Hatch Lid & Frame<br>Enlarged Plan (New Access Hatch in Pool Deck) |
| SK-03 | Glass Guard Rails – Elevation<br>Glass Guard Rails Detail                          |
| SK-04 | Floor Plan – Partial                                                               |
| SK-05 | Existing Trench Detail Existing Trench/Gutter Drain Detail                         |
| SK-06 | New Gutter Detail<br>Demolition Procedure for Existing Drain Gutter                |

DETAIL - ACCESS HATCH LID & FRAME

A-O3 1: 2 REF. DWG. SK-O2

|                                         | DRAWING:                                    | SCALE: | AS SHOWN     | REV: | 0   |
|-----------------------------------------|---------------------------------------------|--------|--------------|------|-----|
|                                         | REVISED DETAIL +1 SHEET A-03                | DATE:  | 03/03/2017   |      |     |
| CHERNOFF THOMPSON ARCHITECTS            | PROJECT:                                    | DRAWN: | PST          | SK-0 | -02 |
| Vancouver, B.C. Telephone: 604.669.9460 | COUTH CURREY POOL - PE TILING & CUTTER PENO |        | 10:<br>36046 |      |     |