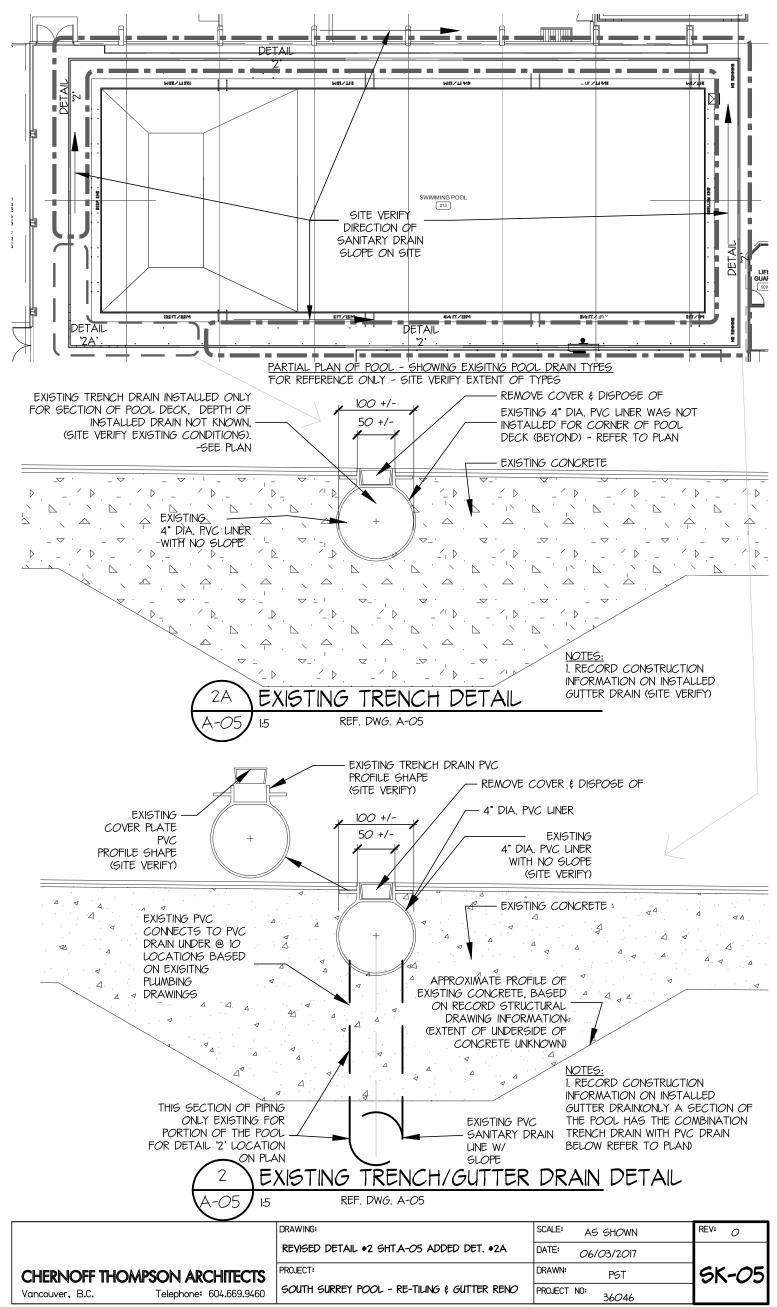

## **SKETCHES:**

| SK-01 | Pool Nosing Trim Detail - Revision                                                 |
|-------|------------------------------------------------------------------------------------|
| SK-02 | Detail – Access Hatch Lid & Frame<br>Enlarged Plan (New Access Hatch in Pool Deck) |
| SK-03 | Glass Guard Rails – Elevation<br>Glass Guard Rails Detail                          |
| SK-04 | Floor Plan – Partial                                                               |
| SK-05 | Existing Trench Detail Existing Trench/Gutter Drain Detail                         |
| SK-06 | New Gutter Detail<br>Demolition Procedure for Existing Drain Gutter                |