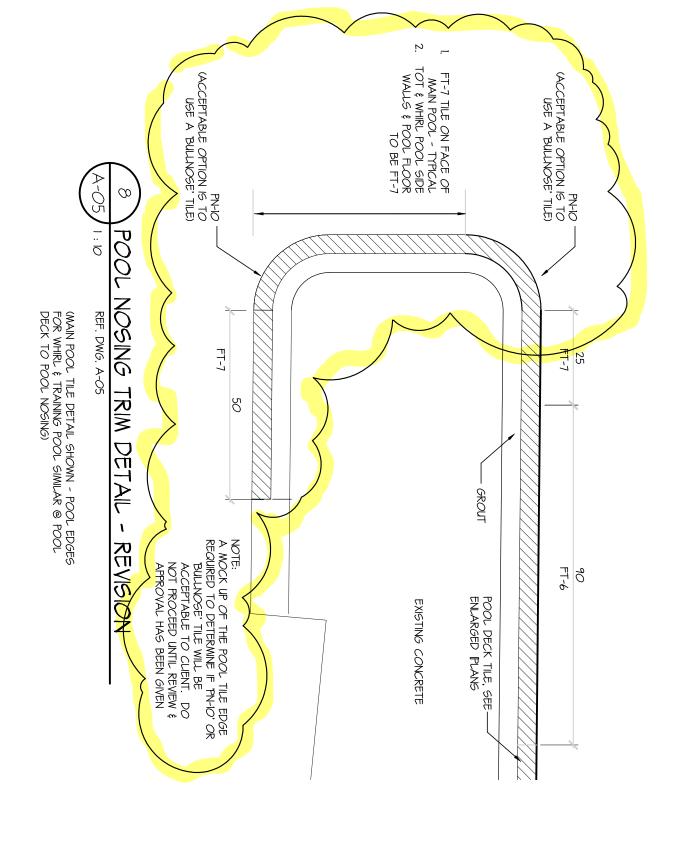

## **QUESTIONS AND ANSWERS:**

- Q1. Please confirm the size for FT-7. Division 09300 Ceramic Tile Page 5 shows this tile to be 1"x1", and on the drawings Wall Tile legend shows it as being 2"x2".
- A1. The City has decided to proceed with the 2"x2" tile.
- Q2. FT-4 code, I was told Daltile is for bullnose base. Please clarify the specs for FT-4.
- A2. Incorrect no change to FT-4. Refer to SK-01 which redefines and provides proper definition of pool tile edge.

## **SKETCHES:**

| SK-01 | Pool Nosing Trim Detail - Revision                                                 |
|-------|------------------------------------------------------------------------------------|
| SK-02 | Detail – Access Hatch Lid & Frame<br>Enlarged Plan (New Access Hatch in Pool Deck) |
| SK-03 | Glass Guard Rails – Elevation<br>Glass Guard Rails Detail                          |
| SK-04 | Floor Plan – Partial                                                               |
| SK-05 | Existing Trench Detail Existing Trench/Gutter Drain Detail                         |
| SK-06 | New Gutter Detail<br>Demolition Procedure for Existing Drain Gutter                |

- END OF ADDENDUM -

|                                         | DRAWING:                                    | SCALE:            | 1:10       | REV: O |  |
|-----------------------------------------|---------------------------------------------|-------------------|------------|--------|--|
|                                         | REVISED DETAIL +8 SHEET A-05                | DATE:             | 27/02/2017 |        |  |
| CHERNOFF THOMPSON ARCHITECTS            | PROJECT:                                    | DRAWN:            | PST        | 5K-01  |  |
| Vancouver, B.C. Telephone: 604.669.9460 | SOUTH SURREY POOL - RE-TILING & GUTTER RENO | PROJECT NO: 36046 |            |        |  |