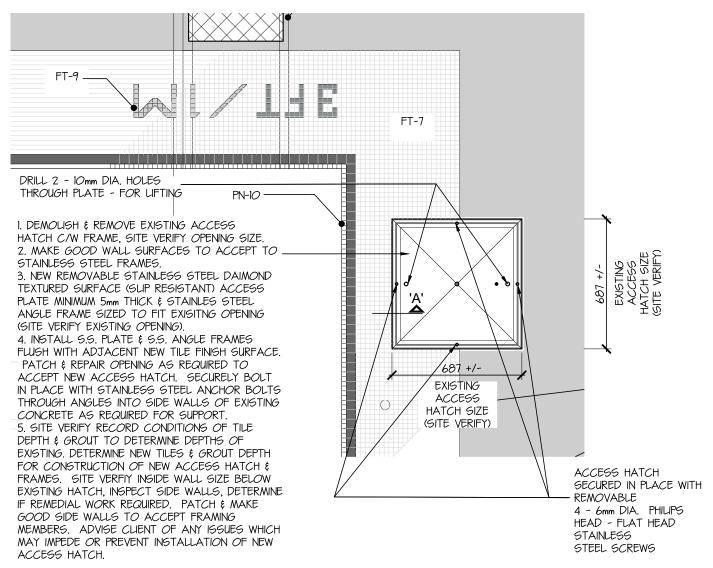

## **SKETCHES:**

| SK-01 | Pool Nosing Trim Detail - Revision                                                 |
|-------|------------------------------------------------------------------------------------|
| SK-02 | Detail – Access Hatch Lid & Frame<br>Enlarged Plan (New Access Hatch in Pool Deck) |
| SK-03 | Glass Guard Rails – Elevation<br>Glass Guard Rails Detail                          |
| SK-04 | Floor Plan – Partial                                                               |
| SK-05 | Existing Trench Detail Existing Trench/Gutter Drain Detail                         |
| SK-06 | New Gutter Detail<br>Demolition Procedure for Existing Drain Gutter                |

DETAIL - ACCESS HATCH LID & FRAME

A-O3 1: 2 REF. DWG. SK-O2

|                                         | DRAWING:                                    | SCALE: | AS SHOWN     | REV: | 0   |
|-----------------------------------------|---------------------------------------------|--------|--------------|------|-----|
|                                         | REVISED DETAIL +1 SHEET A-03                | DATE:  | 03/03/2017   |      |     |
| CHERNOFF THOMPSON ARCHITECTS            | PROJECT:                                    | DRAWN: | PST          | SK-0 | -02 |
| Vancouver, B.C. Telephone: 604.669.9460 | COUTH CURREY POOL - PE TILING & CUTTER PENO |        | 10:<br>36046 |      |     |