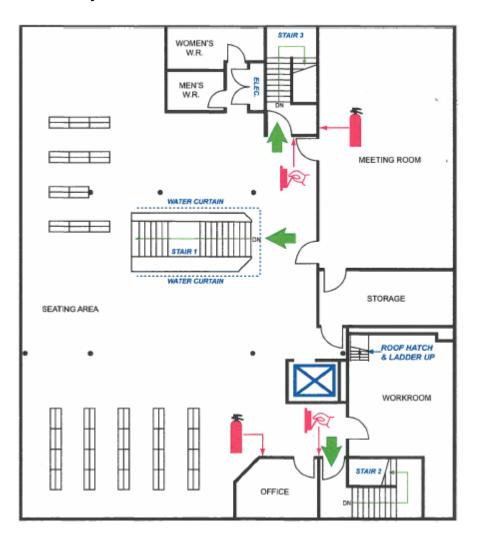

| \$     |
| 309                    | Windows & Plexiglas – inside                                                     | 2                   | \$                          | \$     |
| 309                    | Windows & Plexiglas – outside                                                    | 2                   | \$                          | \$     |
| Special<br>Arrangement | Sweep and wet mop alarmed, emergency stairwells                                  | 2                   | \$                          | \$     |
|                        |                                                                                  | (ex                 | Sub. Total ccluding taxes): | \$     |

## SCHEDULE A1 SUPPLEMENTARY INFORMATION (CONTINUED)

#### D. FLOOR PLANS

## 1. Cloverdale Library





## Fleetwood Library



Last updated Oct 9, 2014 - SChurch

All Addenda will become part of the RFQ Documents.