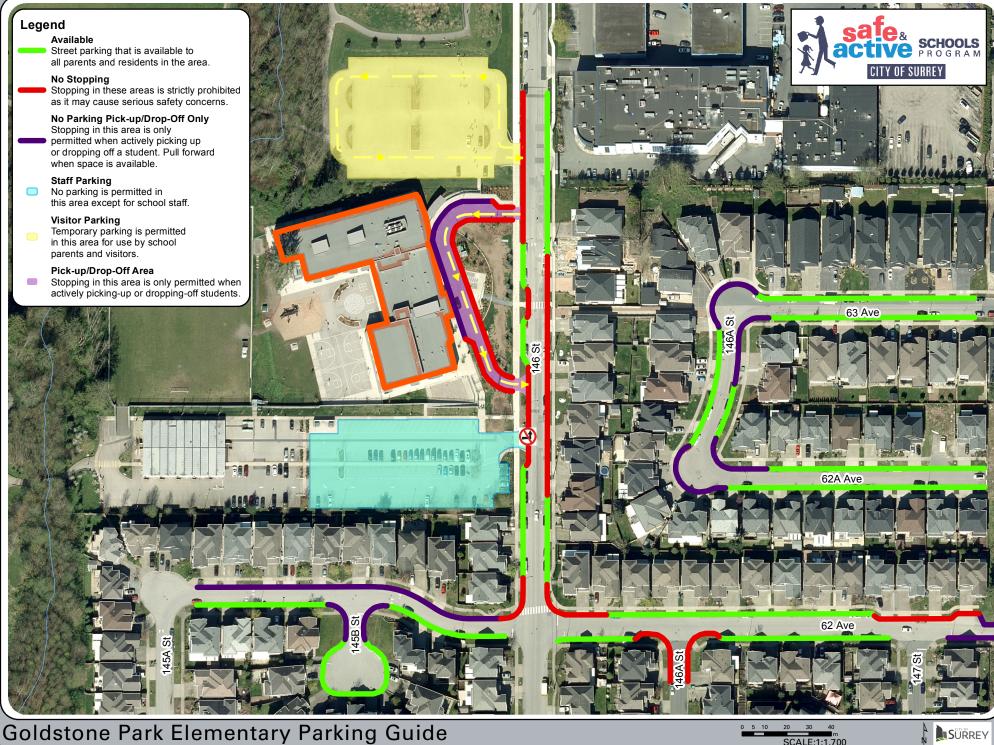

# Legend

# Available

Street parking that is available to all parents and residents in the area.

No Parking Pick-up/Drop-Off Only Stopping in this area is only permitted when actively picking up or dropping off a student. Pull forward when space is available.

# Staff Parking

No parking is permitted in this area except for school staff.

### Visitor Parking

Temporary parking is permitted in this area for use by school parents and visitors.

### Pick-up/Drop-Off Area

The data provided is compiled from various sources and IS NOT warranted as to its accuracy or sufficiency by the City of Surrey. This information is provided for information and convenience purposes only. Lot sizes, legal descriptions and encumberances must be confirmed at the Land Title Office. SCALE:1:1,700